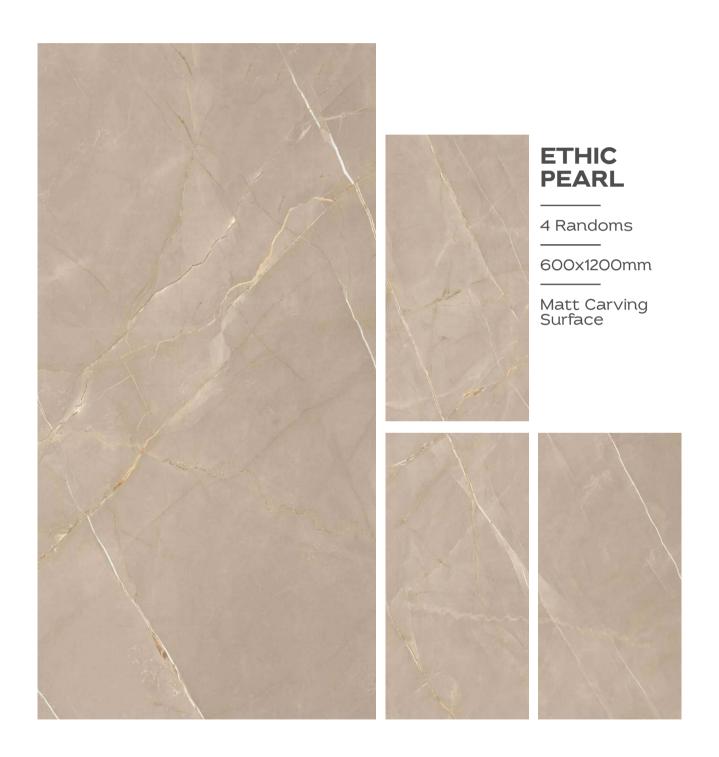

the beauty of nature, emulate the organic textures found in the natural world.

From delicate floral motifs to rugged stone-inspired patterns, each tile invites you to connect with the earthy essence of its design.











#### ALUMINA BROWN

600X1200MM



























#### **ASTRONOMICAL**

2 Randoms

600x1200mm











































#### BOTACHIN MARMOS

3 Randoms

600x1200mm































































#### COSMOS BRASS

3 Randoms

600x1200mm



















3 Randoms

600x1200mm



















Engage your senses with the tactile splendour of our carving finish tiles. Explore the intricate textures and embossed details that invite your to discover a world of artistry.

































































































































































3 Randoms

600x1200mm

Matt Carving Surface





#### MASCARA GREY

3 Randoms

600x1200mm













































































































### **RITZ GREY**

1 Randoms

600x1200mm

Matt Carving Surface



### RITZ LIGHT GREY

1 Randoms

600x1200mm

Matt Carving Surface









































































TRANSFORM YOUR
SPACES WITH THE
TRANSFORMATIVE
TEXTURE OF OUR
CARVING TILES









































## RUSTY ROYAL

600X1200MM

Matt Carving Surface





























































THE DIFFERENT
TILES ADD VISUAL
INTEREST AND DEPTH
TO