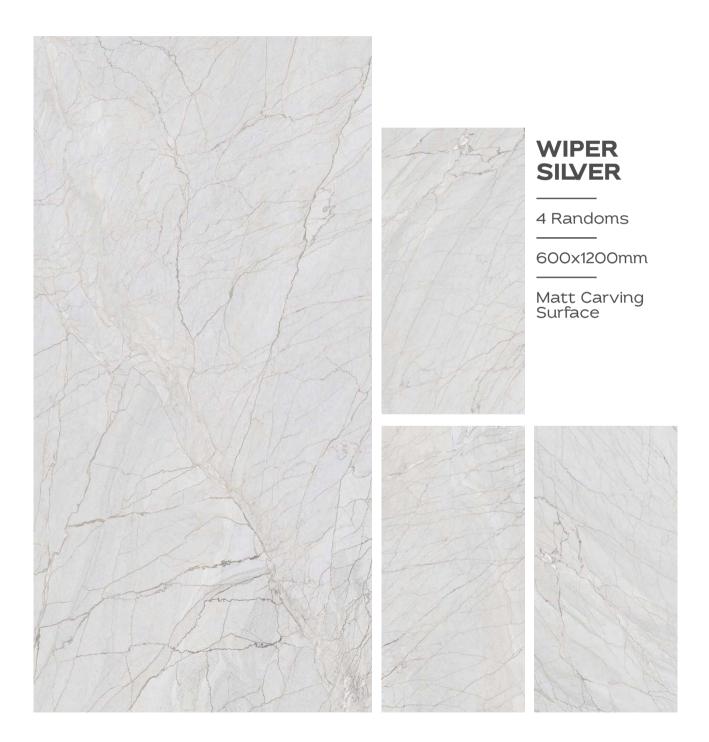

### STAUARIO CARL

3 Randoms

600x1200mm

Matt Carving Surface

4 Randoms

600x1200mm

Matt Carving Surface

3 Randoms