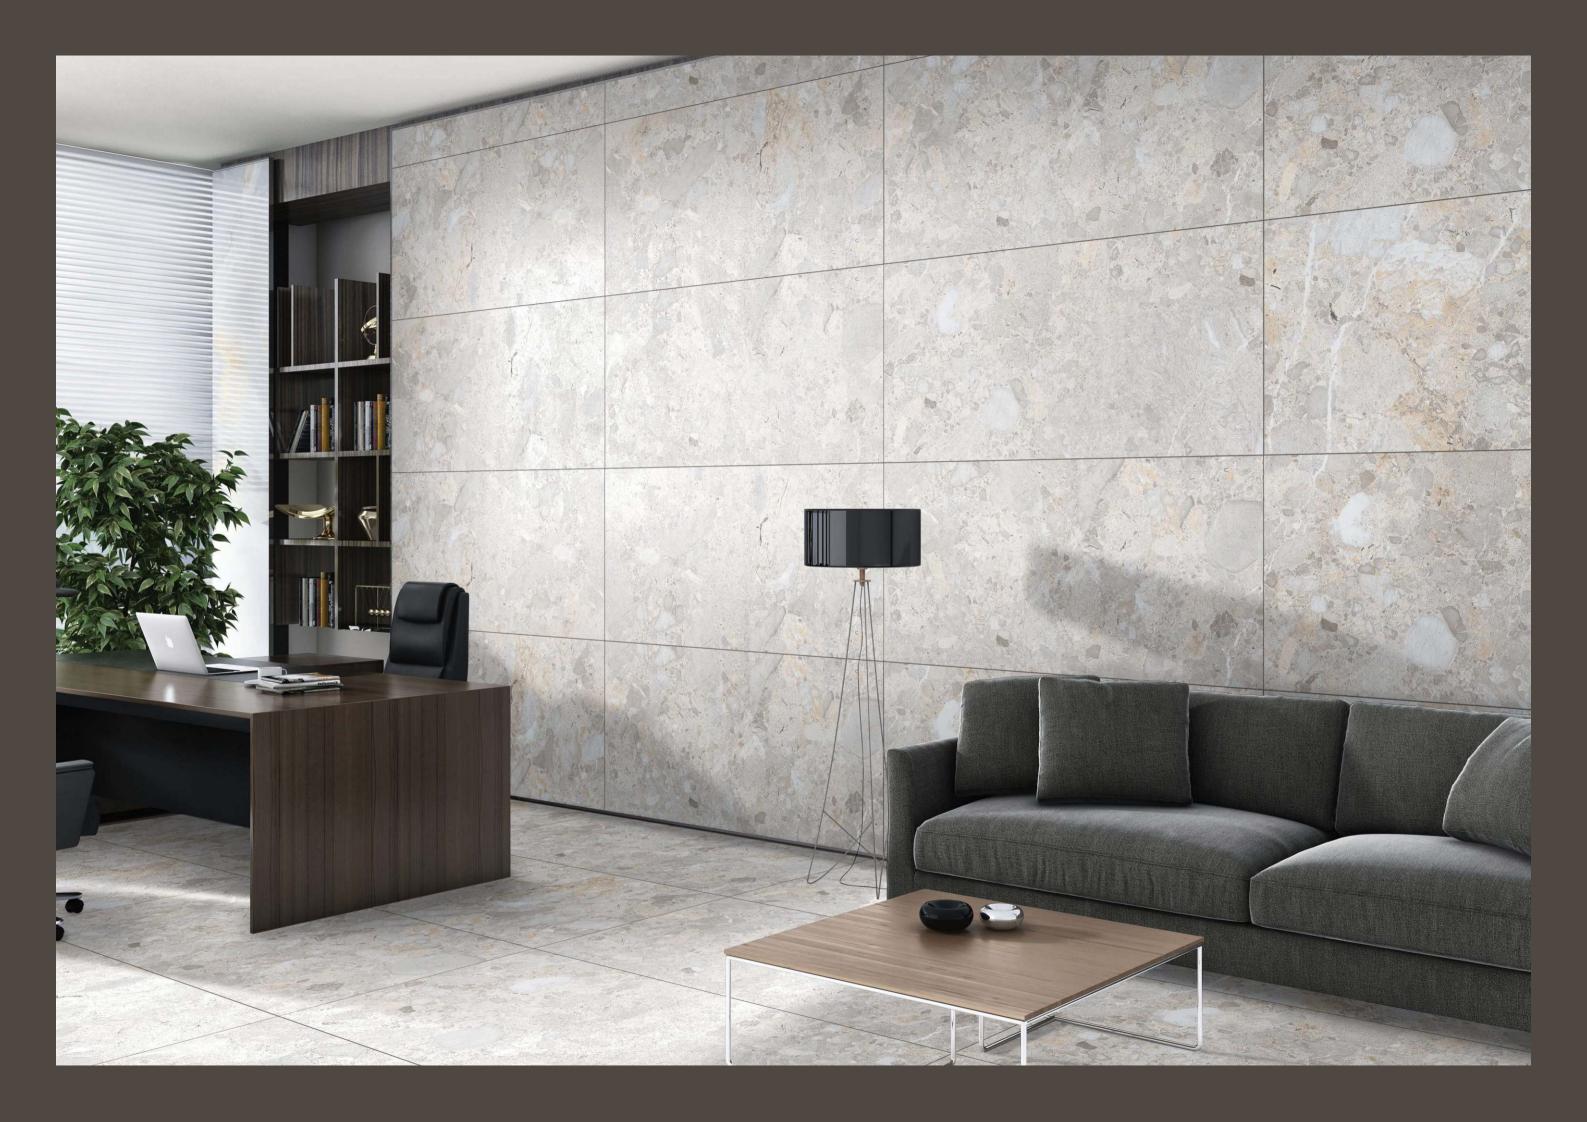

ndoms

600x1200mm











































#### BOTACHIN MARMOS

3 Randoms

600x1200mm































































#### COSMOS BRASS

3 Randoms

600x1200mm



















3 Randoms

600x1200mm



















Engage your senses with the tactile splendour of our carving finish tiles. Explore the intricate textures and embossed details that invite your to discover a world of artistry.

































































































































































3 Randoms

600x1200mm

Matt Carving Surface





#### MASCARA GREY

3 Randoms

600x1200mm













































































































### **RITZ GREY**

1 Randoms

600x1200mm

Matt Carving Surface



### RITZ LIGHT GREY

1 Randoms

600x1200mm

Matt Carving Surface









































































TRANSFORM YOUR
SPACES WITH THE
TRANSFORMATIVE
TEXTURE OF OUR
CARVING TILES









































## RUSTY ROYAL

600X1200MM

Matt Carving Surface





























































THE DIFFERENT
TILES ADD VISUAL
INTEREST AND DEPTH
TO THE SPACE.









### STAUARIO CARL

3 Randoms

600x1200mm

Matt Carving Surface



















































































4 Randoms

600x1200mm

Matt Carving Surface





















3 Randoms

600x1200mm

Matt Carving Surface





## TRAVERTINE CREMA

3 Randoms