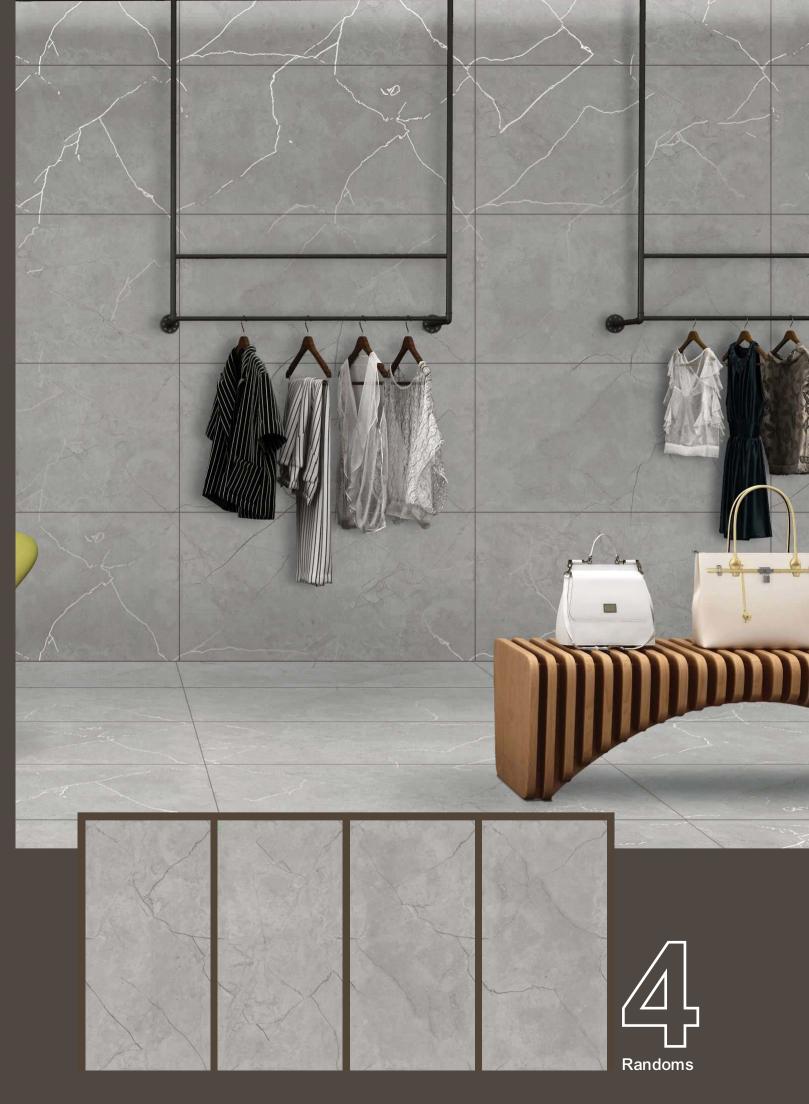

Carving Surface



### RITZ LIGHT GREY

1 Randoms

600x1200mm

Matt Carving Surface









































































TRANSFORM YOUR
SPACES WITH THE
TRANSFORMATIVE
TEXTURE OF OUR
CARVING TILES









































## RUSTY ROYAL

600X1200MM

Matt Carving Surface





























































THE DIFFERENT
TILES ADD VISUAL
INTEREST AND DEPTH
TO THE SPACE.









### STAUARIO CARL

3 Randoms

600x1200mm

Matt Carving Surface



















































































4 Randoms

600x1200mm

Matt Carving Surface





















3 Randoms

600x1200mm

Matt Carving Surface





## TRAVERTINE CREMA

3 Randoms

600x1200mm

Matt Carving Surface









































































































# Thank You