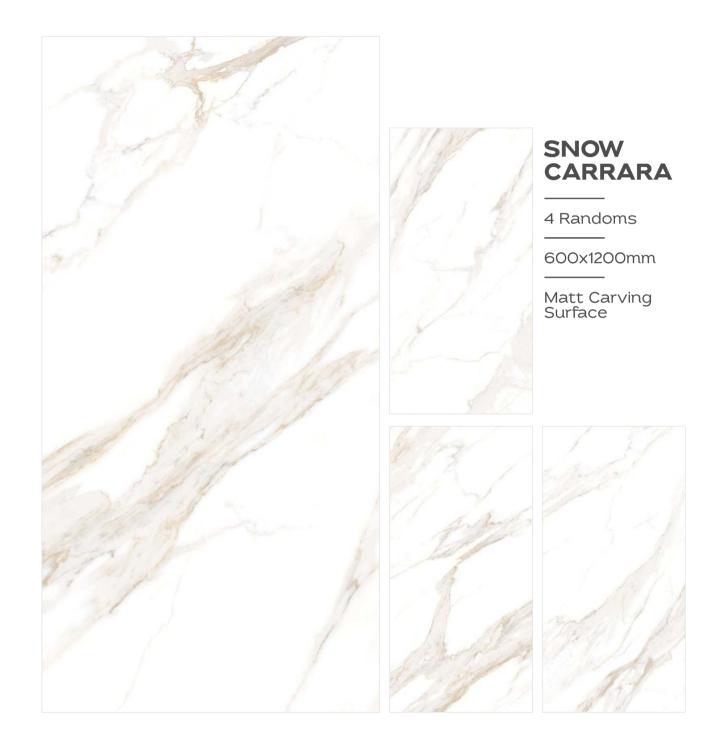

over a world of artistry.

































































































































































3 Randoms

600x1200mm

Matt Carving Surface





#### MASCARA GREY

3 Randoms

600x1200mm













































































































### **RITZ GREY**

1 Randoms

600x1200mm

Matt Carving Surface



### RITZ LIGHT GREY

1 Randoms

600x1200mm

Matt Carving Surface









































































TRANSFORM YOUR
SPACES WITH THE
TRANSFORMATIVE
TEXTURE OF OUR
CARVING TILES









































## RUSTY ROYAL

600X1200MM

Matt Carving Surface





























































THE DIFFERENT
TILES ADD VISUAL
INTEREST AND DEPTH
TO THE SPACE.









### STAUARIO CARL

3 Randoms

600x1200mm

Matt Carving Surface



















































































4 Randoms

600x1200mm

Matt Carving Surface





















3 Randoms

600x1200mm

Matt Carving Surface





## TRAVERTINE CREMA

3 Randoms

600x1200mm

Matt Carving Surface









































































































# Thank You