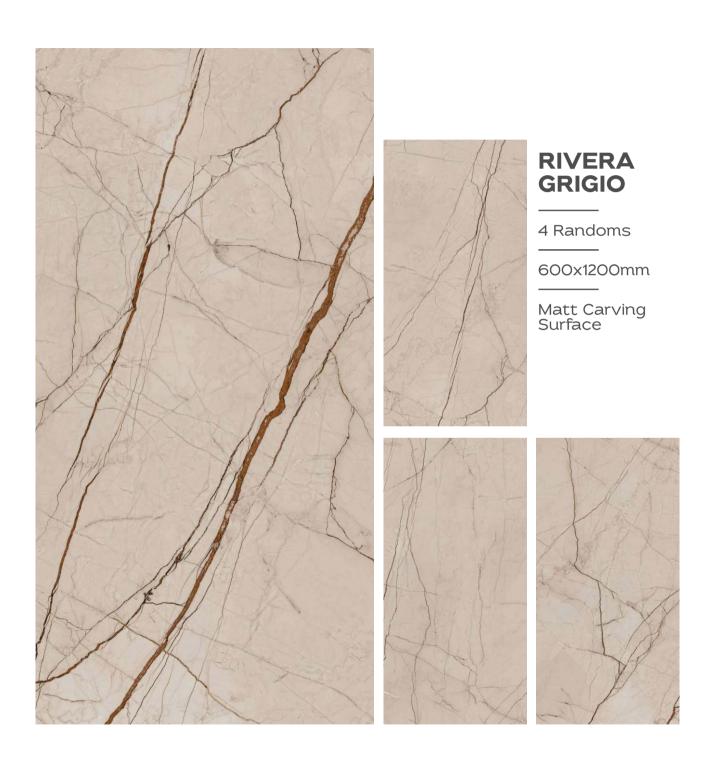

## COSMOS BRASS

3 Randoms

600x1200mm



















3 Randoms

600x1200mm



















Engage your senses with the tactile splendour of our carving finish tiles. Explore the intricate textures and embossed details that invite your to discover a world of artistry.

































































































































































3 Randoms

600x1200mm

Matt Carving Surface





#### MASCARA GREY

3 Randoms

600x1200mm













































































































### **RITZ GREY**

1 Randoms

600x1200mm

Matt Carving Surface



### RITZ LIGHT GREY

1 Randoms

600x1200mm

Matt Carving Surface









































































TRANSFORM YOUR
SPACES WITH THE
TRANSFORMATIVE
TEXTURE OF OUR
CARVING TILES









































## RUSTY ROYAL

600X1200MM

Matt Carving Surface





























































THE DIFFERENT
TILES ADD VISUAL
INTEREST AND DEPTH
TO THE SPACE.









### STAUARIO CARL

3 Randoms

600x1200mm

Matt Carving Surface



















































































4 Randoms

600x1200mm

Matt Carving Surface





















3 Randoms

600x1200mm

Matt Carving Surface





## TRAVERTINE CREMA

3 Randoms

600x1200mm

Matt Carving Surface









































































































# Thank You