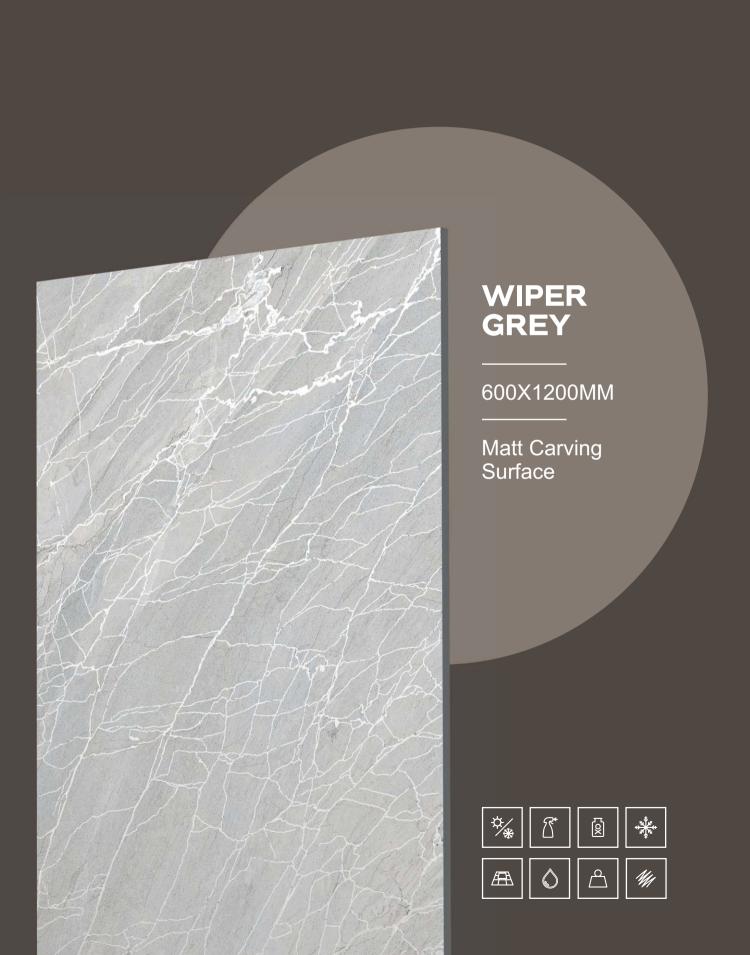

Matt Carving Surface









































































TRANSFORM YOUR
SPACES WITH THE
TRANSFORMATIVE
TEXTURE OF OUR
CARVING TILES









































## RUSTY ROYAL

600X1200MM

Matt Carving Surface





























































THE DIFFERENT
TILES ADD VISUAL
INTEREST AND DEPTH
TO THE SPACE.









### STAUARIO CARL

3 Randoms

600x1200mm

Matt Carving Surface



















































































4 Randoms

600x1200mm

Matt Carving Surface





















3 Randoms

600x1200mm

Matt Carving Surface





## TRAVERTINE CREMA

3 Randoms

600x1200mm

Matt Carving Surface









































































































# Thank You