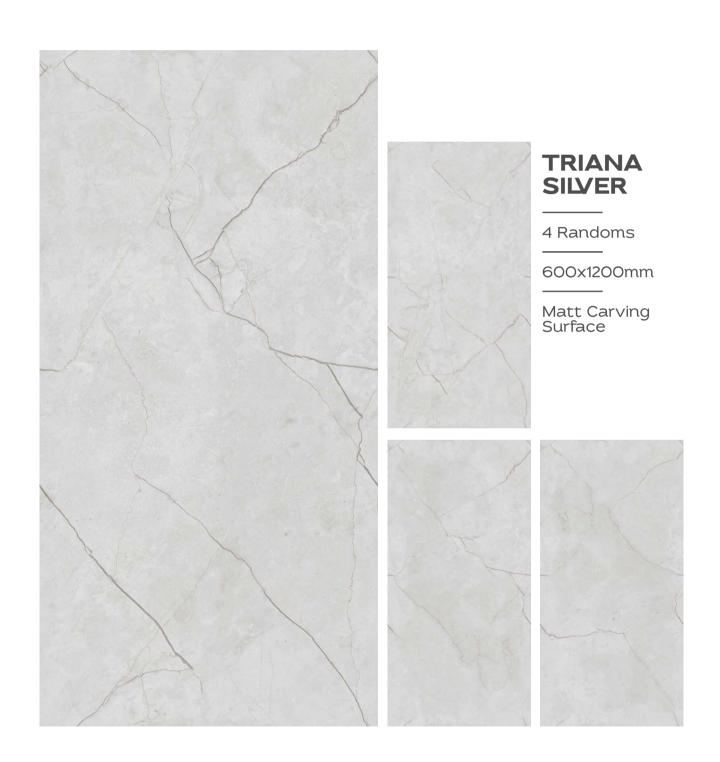

ing Surface



### RITZ LIGHT GREY

1 Randoms

600x1200mm

Matt Carving Surface









































































TRANSFORM YOUR
SPACES WITH THE
TRANSFORMATIVE
TEXTURE OF OUR
CARVING TILES









































## RUSTY ROYAL

600X1200MM

Matt Carving Surface





























































THE DIFFERENT
TILES ADD VISUAL
INTEREST AND DEPTH
TO THE SPACE.









### STAUARIO CARL

3 Randoms

600x1200mm

Matt Carving Surface



















































































4 Randoms

600x1200mm

Matt Carving Surface





















3 Randoms

600x1200mm

Matt Carving Surface





## TRAVERTINE CREMA

3 Randoms

600x1200mm

Matt Carving Surface









































































































# Thank You