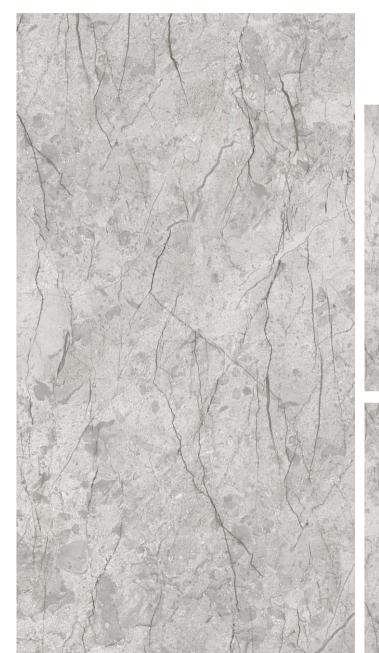

u to connect with the earthy essence of its design.











#### ALUMINA BROWN

600X1200MM



























#### **ASTRONOMICAL**

2 Randoms

600x1200mm











































#### BOTACHIN MARMOS

3 Randoms

600x1200mm































































#### COSMOS BRASS

3 Randoms

600x1200mm



















3 Randoms

600x1200mm



















Engage your senses with the tactile splendour of our carving finish tiles. Explore the intricate textures and embossed details that invite your to discover a world of artistry.

































































































































































3 Randoms

600x1200mm

Matt Carving Surface





#### MASCARA GREY

3 Randoms

600x1200mm













































































































### **RITZ GREY**

1 Randoms

600x1200mm

Matt Carving Surface



### RITZ LIGHT GREY

1 Randoms

600x1200mm

Matt Carving Surface









































































TRANSFORM YOUR
SPACES WITH THE
TRANSFORMATIVE
TEXTURE OF OUR
CARVING TILES









































## RUSTY ROYAL

600X1200MM

Matt Carving Surface





























































THE DIFFERENT
TILES ADD VISUAL
INTEREST AND DEPTH
TO THE SPACE.









### STAUARIO CARL

3 Randoms

600x1200mm

Matt Carving Surface