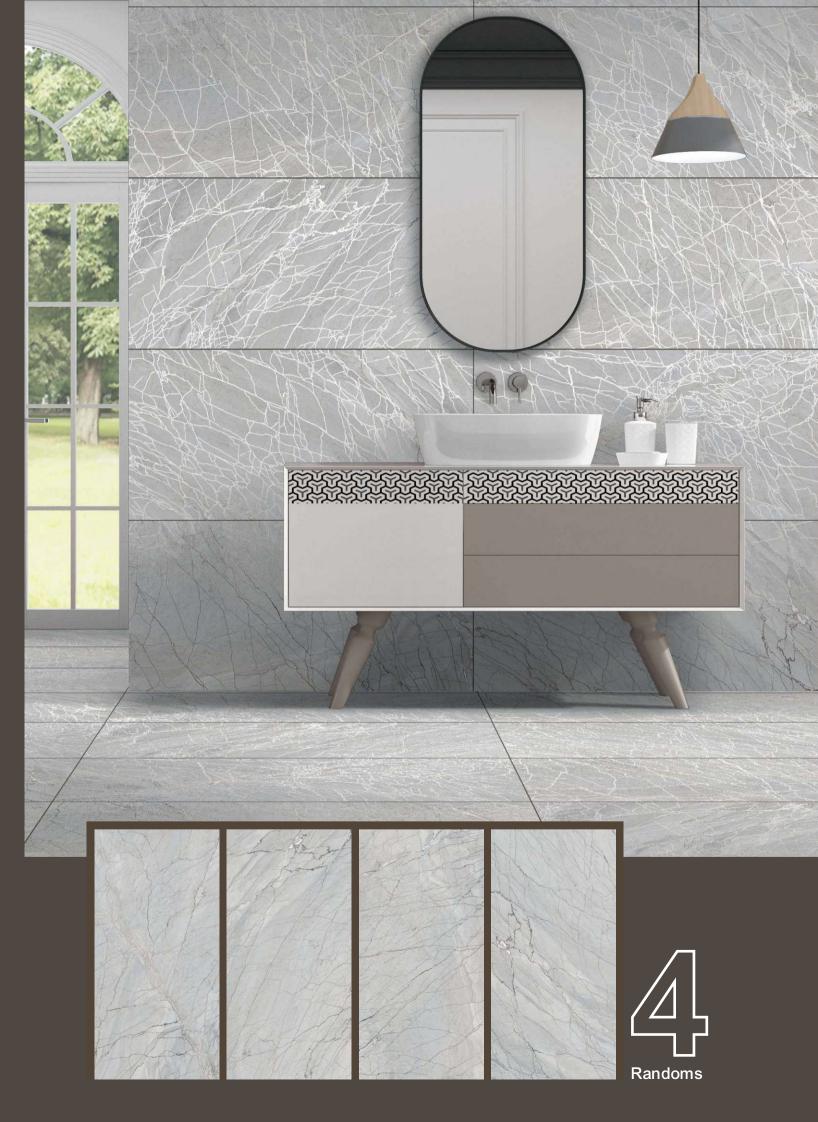

### STAUARIO CARL

3 Randoms

600x1200mm

Matt Carving Surface

4 Randoms

600x1200mm

Matt Carving Surface

3 Randoms

600x1200mm

Matt Carving Surface