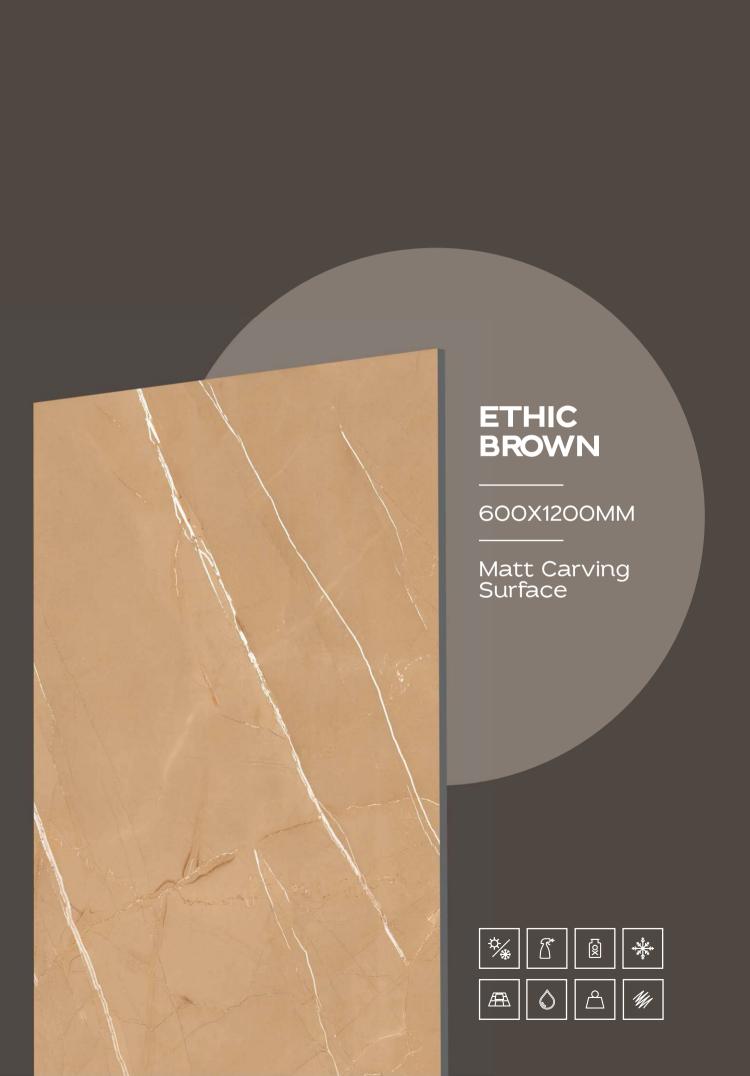

Inspired by the beauty of nature, emulate the organic textures found in the natural world.

From delicate floral motifs to rugged stone-inspired patterns, each tile invites you to connect with the earthy essence of its design.











#### ALUMINA BROWN

600X1200MM



























#### **ASTRONOMICAL**

2 Randoms

600x1200mm











































#### BOTACHIN MARMOS

3 Randoms

600x1200mm































































#### COSMOS BRASS

3 Randoms

600x1200mm



















3 Randoms

600x1200mm



















Engage your senses with the tactile splendour of our carving finish tiles. Explore the intricate textures and embossed details that invite your to discover a world of artistry.

































































































































































3 Randoms

600x1200mm

Matt Carving Surface





#### MASCARA GREY

3 Randoms

600x1200mm













































































































### **RITZ GREY**

1 Randoms

600x1200mm

Matt Carving Surface



### RITZ LIGHT GREY

1 Randoms

600x1200mm

Matt Carving Surface









































































TRANSFORM YOUR
SPACES WITH THE
TRANSFORMATIVE
TEXTURE OF OUR
CARVING TILES









































## RUSTY ROYAL

600X1200MM

Matt Carving Surface





























































THE DIFFERENT
TILES ADD VIS