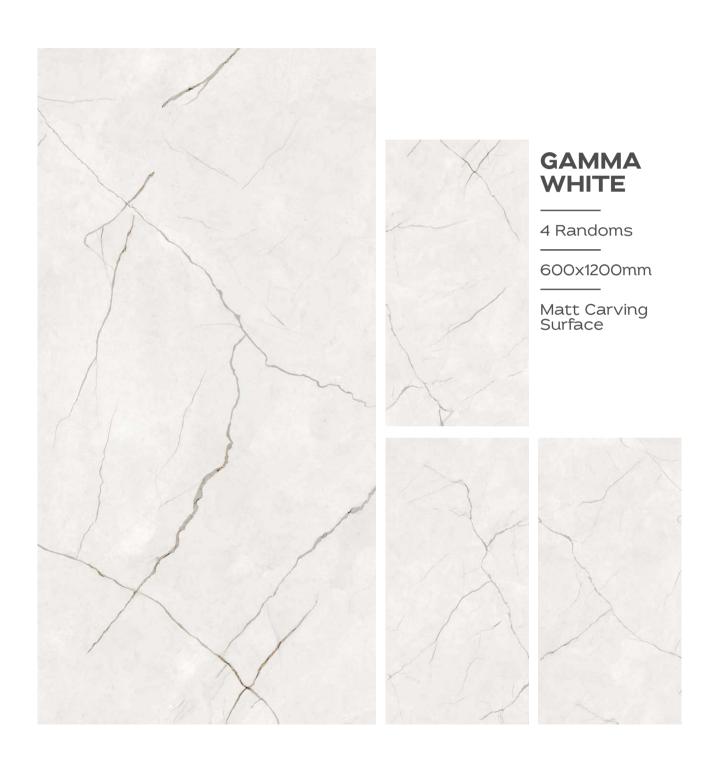

### STAUARIO CARL

3 Randoms

600x1200mm

Matt Carving Surface

4 Randoms

600x1200mm

Matt Carving Surface

3 Randoms

600x1200mm

Matt Carving Surface