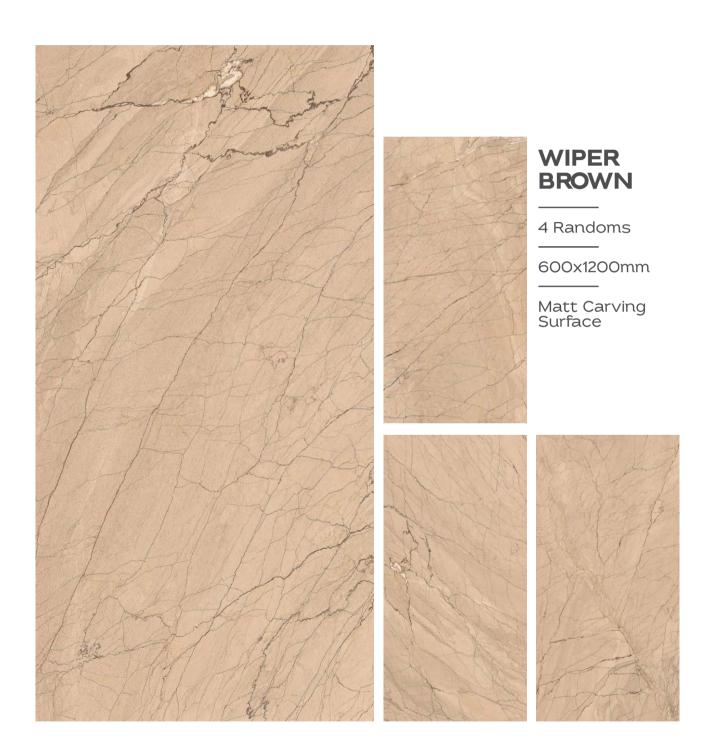

Randoms

600x1200mm

Matt Carving Surface









































































TRANSFORM YOUR
SPACES WITH THE
TRANSFORMATIVE
TEXTURE OF OUR
CARVING TILES









































## RUSTY ROYAL

600X1200MM

Matt Carving Surface





























































THE DIFFERENT
TILES ADD VISUAL
INTEREST AND DEPTH
TO THE SPACE.









### STAUARIO CARL

3 Randoms

600x1200mm

Matt Carving Surface



















































































4 Randoms

600x1200mm

Matt Carving Surface





















3 Randoms

600x1200mm

Matt Carving Surface





## TRAVERTINE CREMA

3 Randoms

600x1200mm

Matt Carving Surface









































































































# Thank You