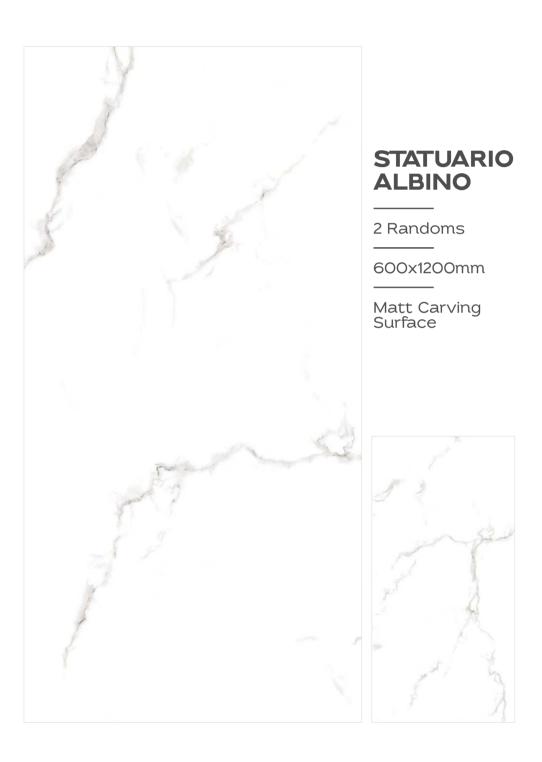

### STAUARIO CARL

3 Randoms

600x1200mm

Matt Carving Surface

4 Randoms

600x1200mm

Matt Carving Surface

3 Randoms