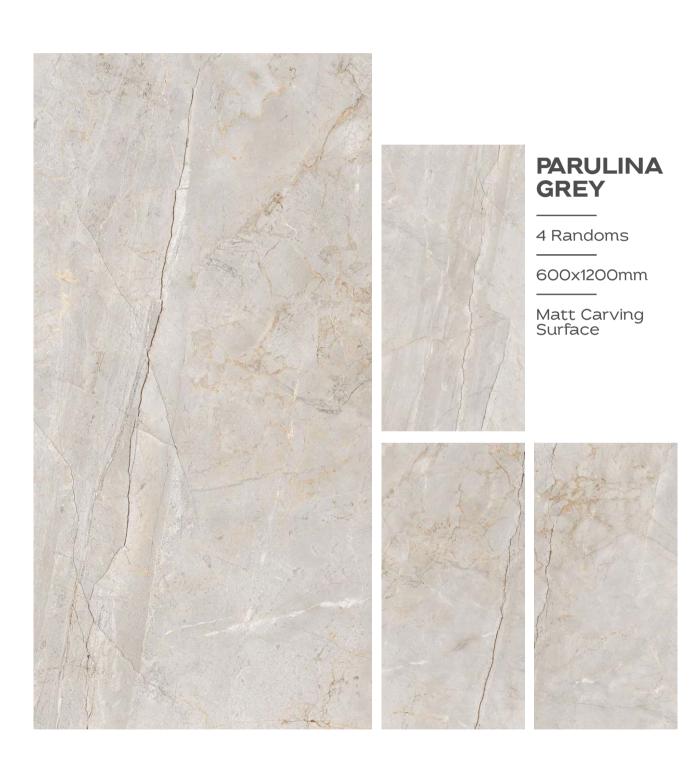

#### **ASTRONOMICAL**

2 Randoms

600x1200mm











































#### BOTACHIN MARMOS

3 Randoms

600x1200mm































































#### COSMOS BRASS

3 Randoms

600x1200mm



















3 Randoms

600x1200mm



















Engage your senses with the tactile splendour of our carving finish tiles. Explore the intricate textures and embossed details that invite your to discover a world of artistry.

































































































































































3 Randoms

600x1200mm

Matt Carving Surface





#### MASCARA GREY

3 Randoms

600x1200mm













































































































### **RITZ GREY**

1 Randoms

600x1200mm

Matt Carving Surface



### RITZ LIGHT GREY

1 Randoms

600x1200mm

Matt Carving Surface









































































TRANSFORM YOUR
SPACES WITH THE
TRANSFORMATIVE
TEXTURE OF OUR
CARVING TILES









































## RUSTY ROYAL

600X1200MM

Matt Carving Surface





























































THE DIFFERENT
TILES ADD VISUAL
INTEREST AND DEPTH
TO THE SPACE.









### STAUARIO CARL

3 Randoms

600x1200mm

Matt Carving Surface



















































































4 Randoms

600x1200mm

Matt Carving Surface





















3 Randoms

600x1200mm

Matt Carving Su