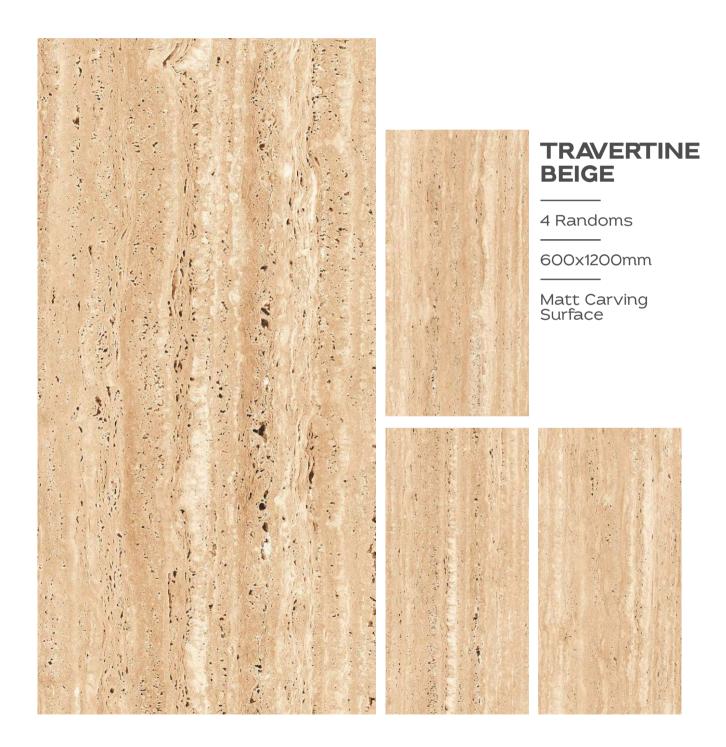

e





#### MASCARA GREY

3 Randoms

600x1200mm













































































































### **RITZ GREY**

1 Randoms

600x1200mm

Matt Carving Surface



### RITZ LIGHT GREY

1 Randoms

600x1200mm

Matt Carving Surface









































































TRANSFORM YOUR
SPACES WITH THE
TRANSFORMATIVE
TEXTURE OF OUR
CARVING TILES









































## RUSTY ROYAL

600X1200MM

Matt Carving Surface





























































THE DIFFERENT
TILES ADD VISUAL
INTEREST AND DEPTH
TO THE SPACE.









### STAUARIO CARL

3 Randoms

600x1200mm

Matt Carving Surface



















































































4 Randoms

600x1200mm

Matt Carving Surface





















3 Randoms

600x1200mm

Matt Carving Surface





## TRAVERTINE CREMA

3 Randoms

600x1200mm

Matt Carving Surface









































































































# Thank You