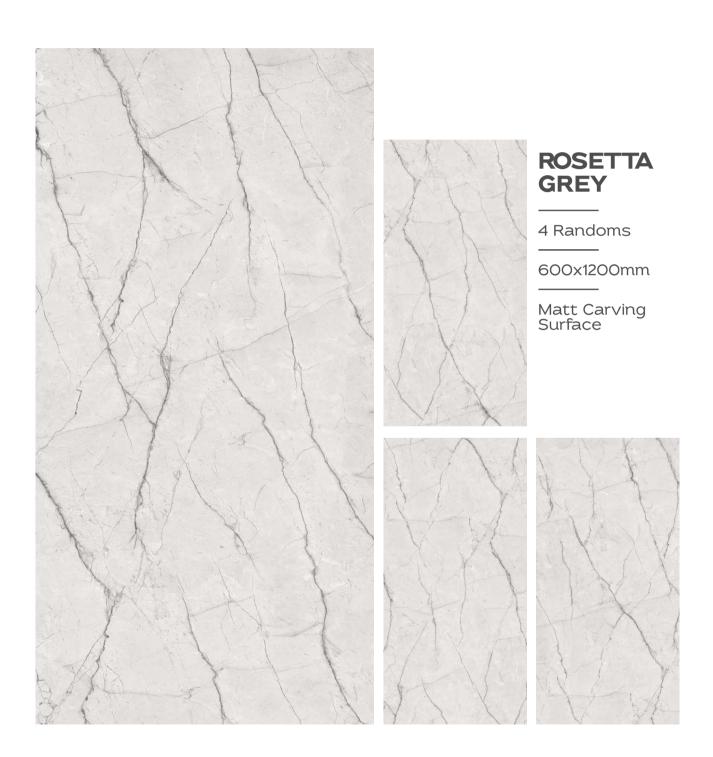

### STAUARIO CARL

3 Randoms

600x1200mm

Matt Carving Surface

4 Randoms

600x1200mm

Matt Carving Surface

3 Randoms

600x1200mm

Matt Carving Surface