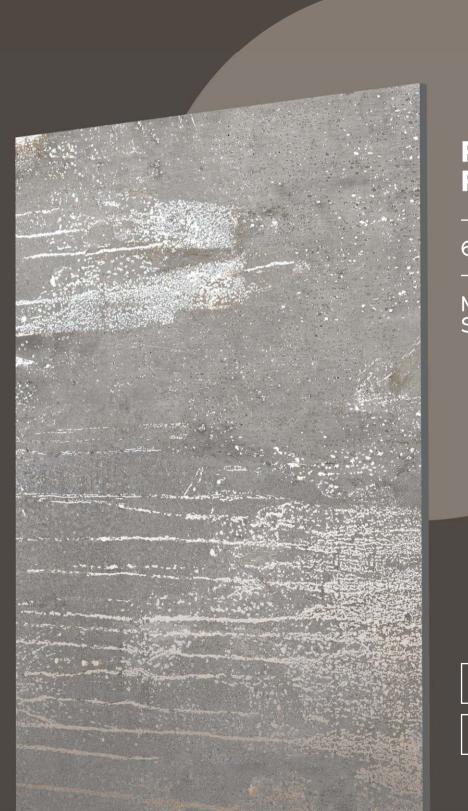

## RUSTY ROYAL

600X1200MM

Matt Carving Surface

THE DIFFERENT
TILES ADD VISUAL
INTEREST AND DEPTH
TO THE SPACE.