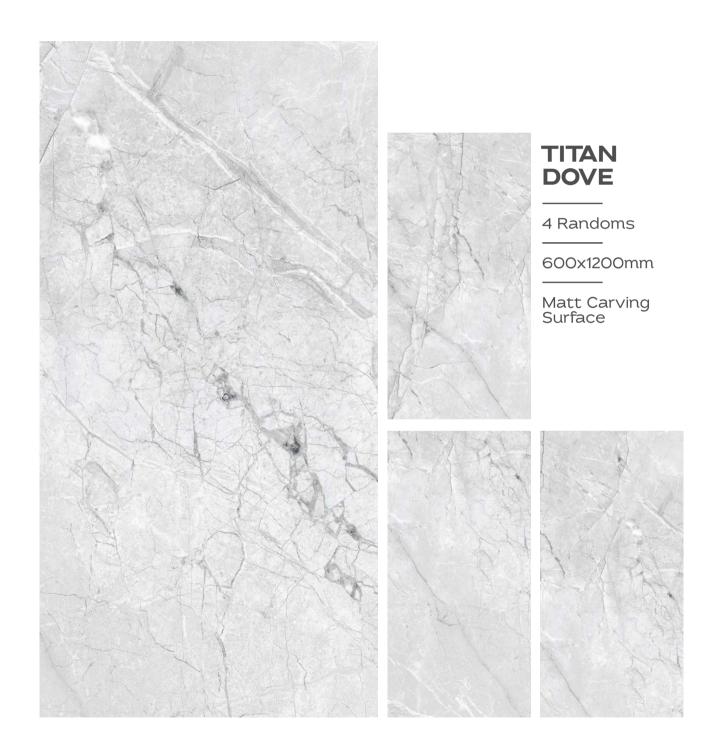

att Carving Surface





#### MASCARA GREY

3 Randoms

600x1200mm













































































































### **RITZ GREY**

1 Randoms

600x1200mm

Matt Carving Surface



### RITZ LIGHT GREY

1 Randoms

600x1200mm

Matt Carving Surface









































































TRANSFORM YOUR
SPACES WITH THE
TRANSFORMATIVE
TEXTURE OF OUR
CARVING TILES









































## RUSTY ROYAL

600X1200MM

Matt Carving Surface





























































THE DIFFERENT
TILES ADD VISUAL
INTEREST AND DEPTH
TO THE SPACE.









### STAUARIO CARL

3 Randoms

600x1200mm

Matt Carving Surface



















































































4 Randoms

600x1200mm

Matt Carving Surface





















3 Randoms

600x1200mm

Matt Carving Surface





## TRAVERTINE CREMA

3 Randoms

600x1200mm

Matt Carving Surface









































































































# Thank You