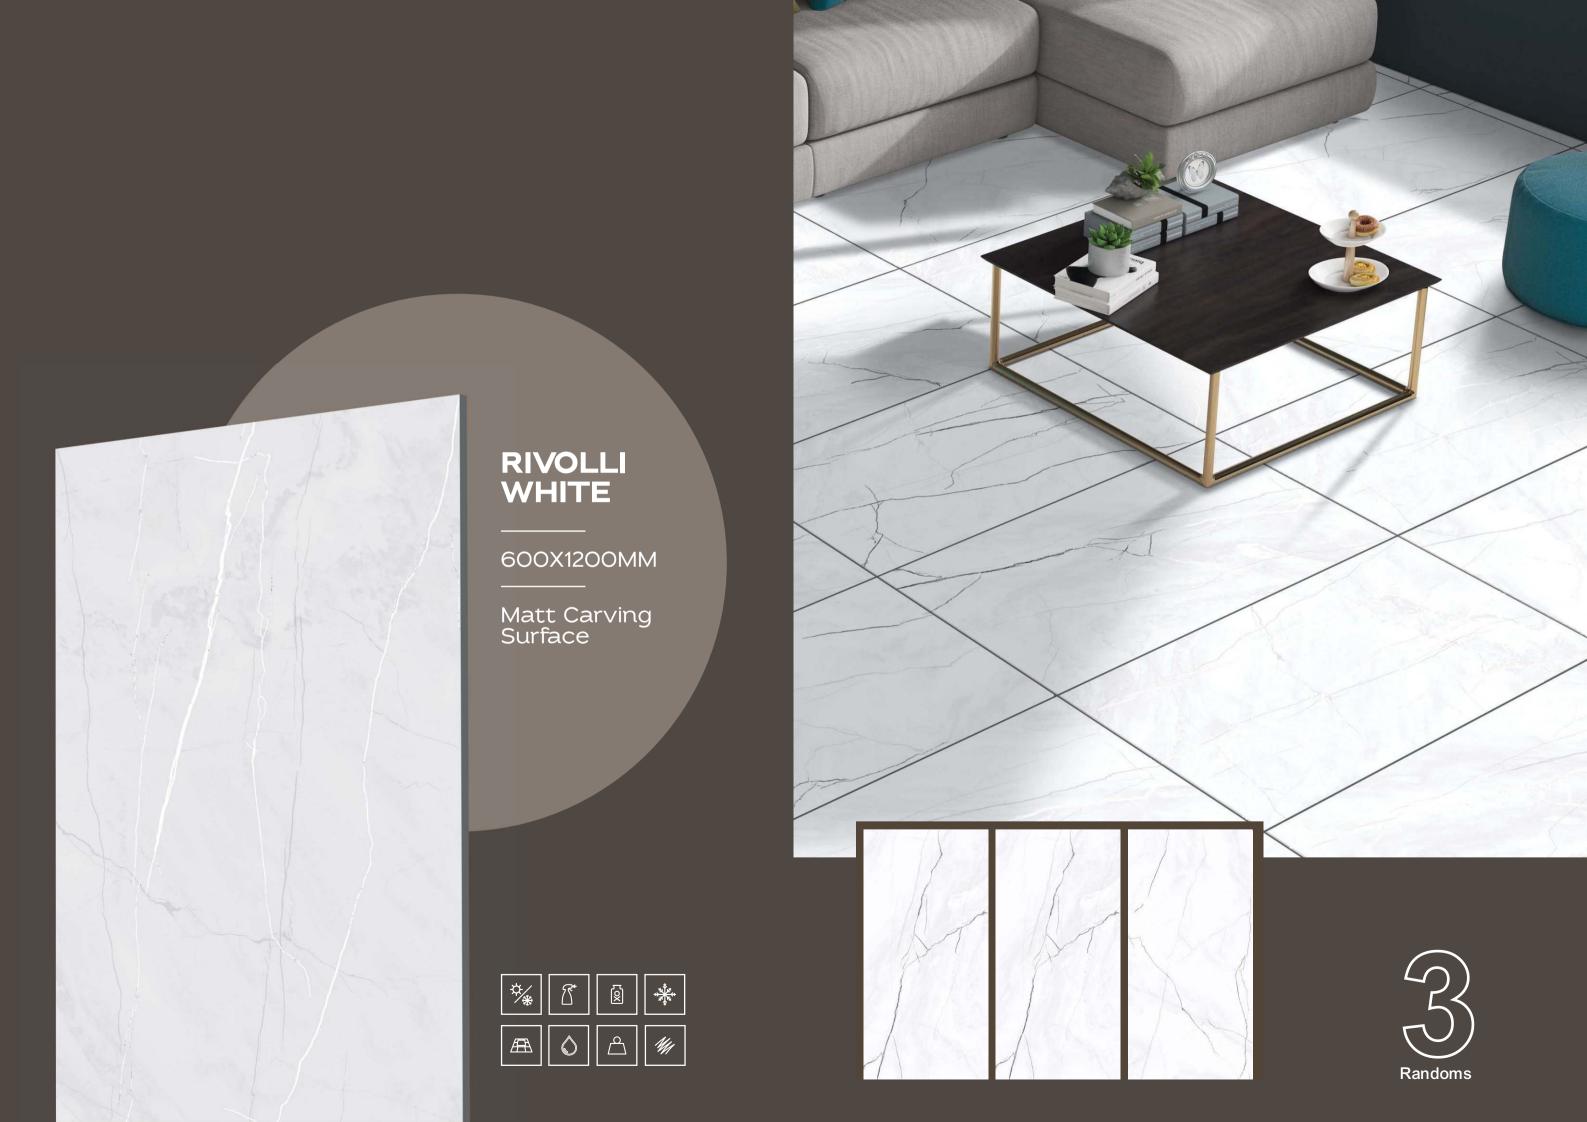

Randoms

600x1200mm



















3 Randoms

600x1200mm



















Engage your senses with the tactile splendour of our carving finish tiles. Explore the intricate textures and embossed details that invite your to discover a world of artistry.

































































































































































3 Randoms

600x1200mm

Matt Carving Surface





#### MASCARA GREY

3 Randoms

600x1200mm













































































































### **RITZ GREY**

1 Randoms

600x1200mm

Matt Carving Surface



### RITZ LIGHT GREY

1 Randoms

600x1200mm

Matt Carving Surface









































































TRANSFORM YOUR
SPACES WITH THE
TRANSFORMATIVE
TEXTURE OF OUR
CARVING TILES









































## RUSTY ROYAL

600X1200MM

Matt Carving Surface





























































THE DIFFERENT
TILES ADD VISUAL
INTEREST AND DEPTH
TO THE SPACE.









### STAUARIO CARL

3 Randoms

600x1200mm

Matt Carving Surface



















































































4 Randoms

600x1200mm

Matt Carving Surface





















3 Randoms

600x1200mm

Matt Carving Surface





## TRAVERTINE CREMA

3 Randoms

600x1200mm

Matt Carving Surface









































































































# Thank You