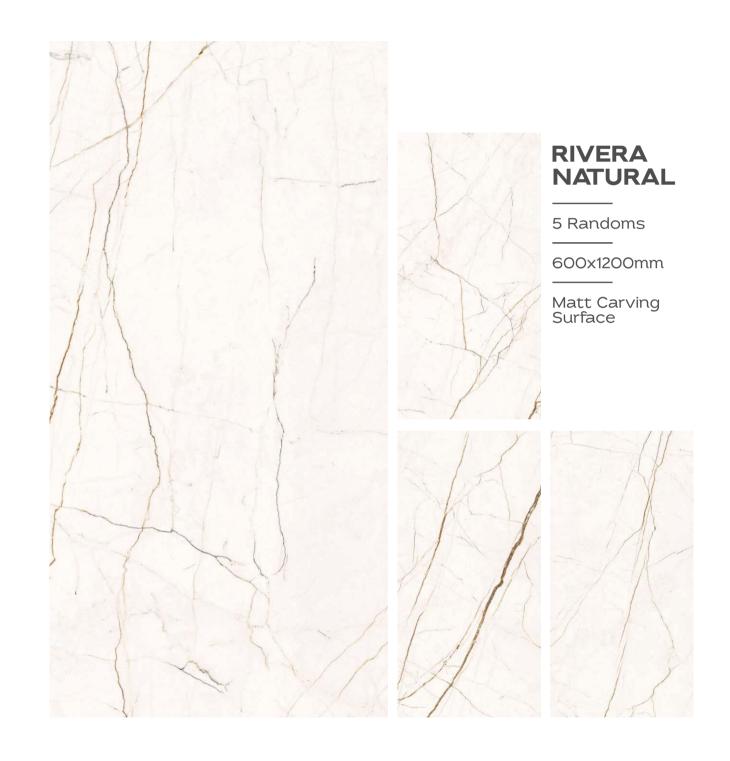

COSMOS BRASS

3 Randoms

600x1200mm



















3 Randoms

600x1200mm



















Engage your senses with the tactile splendour of our carving finish tiles. Explore the intricate textures and embossed details that invite your to discover a world of artistry.

































































































































































3 Randoms

600x1200mm

Matt Carving Surface





#### MASCARA GREY

3 Randoms

600x1200mm













































































































### **RITZ GREY**

1 Randoms

600x1200mm

Matt Carving Surface



### RITZ LIGHT GREY

1 Randoms

600x1200mm

Matt Carving Surface









































































TRANSFORM YOUR
SPACES WITH THE
TRANSFORMATIVE
TEXTURE OF OUR
CARVING TILES









































## RUSTY ROYAL

600X1200MM

Matt Carving Surface





























































THE DIFFERENT
TILES ADD VISUAL
INTEREST AND DEPTH
TO THE SPACE.









### STAUARIO CARL

3 Randoms

600x1200mm

Matt Carving Surface



















































































4 Randoms

600x1200mm

Matt Carving Surface





















3 Randoms

600x1200mm

Matt Carving Surface





## TRAVERTINE CREMA

3 Randoms

600x1200mm

Matt Carving Surface









































































































# Thank You