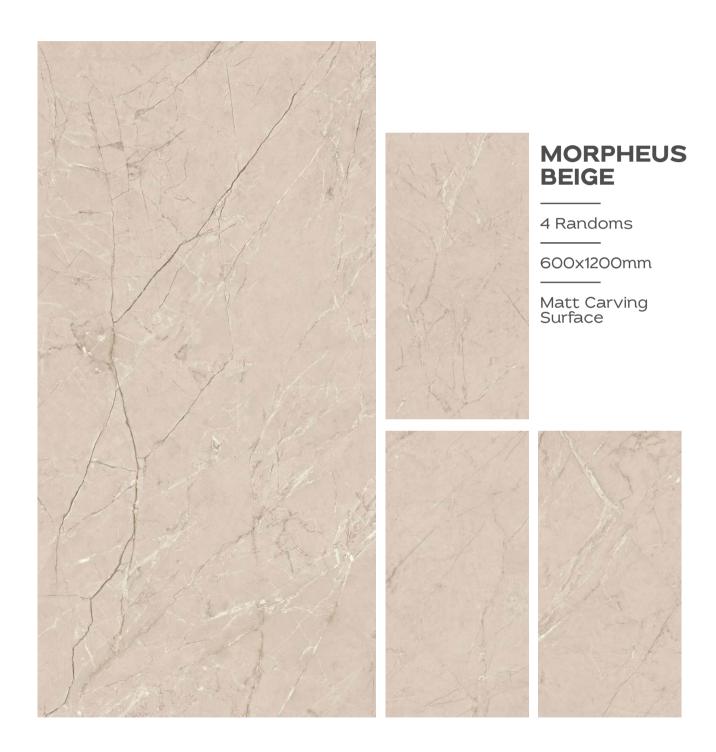

#### ALUMINA BROWN

600X1200MM



























#### **ASTRONOMICAL**

2 Randoms

600x1200mm











































#### BOTACHIN MARMOS

3 Randoms

600x1200mm































































#### COSMOS BRASS

3 Randoms

600x1200mm



















3 Randoms

600x1200mm



















Engage your senses with the tactile splendour of our carving finish tiles. Explore the intricate textures and embossed details that invite your to discover a world of artistry.

































































































































































3 Randoms

600x1200mm

Matt Carving Surface





#### MASCARA GREY

3 Randoms

600x1200mm













































































































### **RITZ GREY**

1 Randoms

600x1200mm

Matt Carving Surface



### RITZ LIGHT GREY

1 Randoms

600x1200mm

Matt Carving Surface









































































TRANSFORM YOUR
SPACES WITH THE
TRANSFORMATIVE
TEXTURE OF OUR
CARVING TILES









































## RUSTY ROYAL

600X1200MM

Matt Carving Surface





























































THE DIFFERENT
TILES ADD VISUAL
INTEREST AND DEPTH
TO THE SPACE.









### STAUARIO CARL

3 Randoms

600x1200mm

Matt Carving Surface



















































































4 Randoms

600x1200mm

Matt Carving Surface