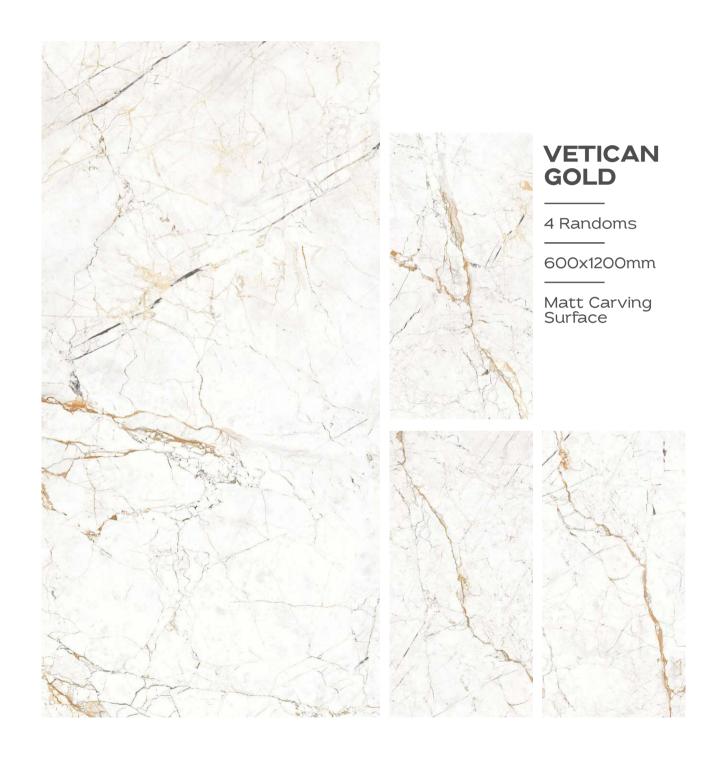

### STAUARIO CARL

3 Randoms

600x1200mm

Matt Carving Surface

4 Randoms

600x1200mm

Matt Carving Surface

3 Randoms

600x1200mm

Matt Carving Surface