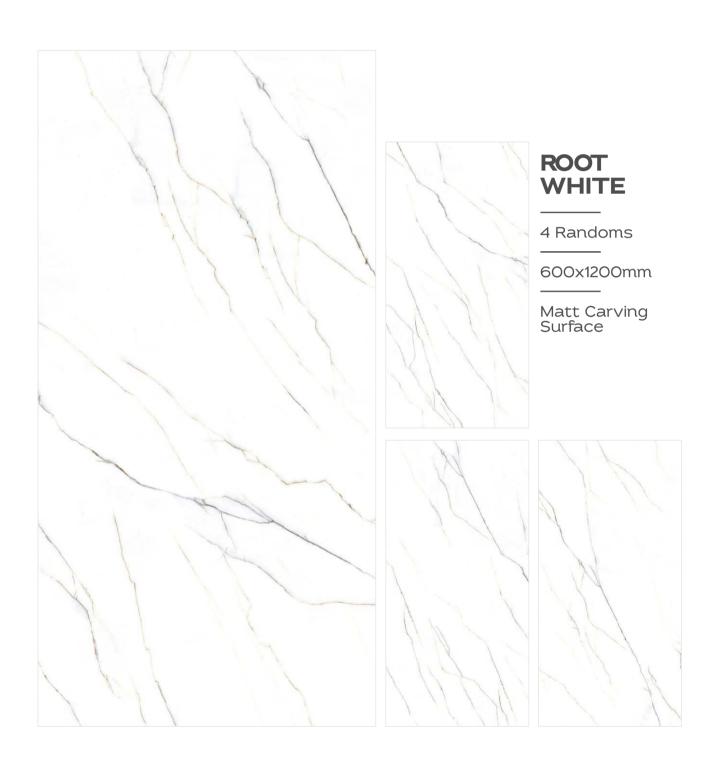

doms

600x1200mm



















3 Randoms

600x1200mm



















Engage your senses with the tactile splendour of our carving finish tiles. Explore the intricate textures and embossed details that invite your to discover a world of artistry.

































































































































































3 Randoms

600x1200mm

Matt Carving Surface





#### MASCARA GREY

3 Randoms

600x1200mm













































































































### **RITZ GREY**

1 Randoms

600x1200mm

Matt Carving Surface



### RITZ LIGHT GREY

1 Randoms

600x1200mm

Matt Carving Surface









































































TRANSFORM YOUR
SPACES WITH THE
TRANSFORMATIVE
TEXTURE OF OUR
CARVING TILES









































## RUSTY ROYAL

600X1200MM

Matt Carving Surface





























































THE DIFFERENT
TILES ADD VISUAL
INTEREST AND DEPTH
TO THE SPACE.









### STAUARIO CARL

3 Randoms

600x1200mm

Matt Carving Surface



















































































4 Randoms

600x1200mm

Matt Carving Surface





















3 Randoms

600x1200mm

Matt Carving Surface





## TRAVERTINE CREMA

3 Randoms

600x1200mm

Matt Carving Surface









































































































# Thank You