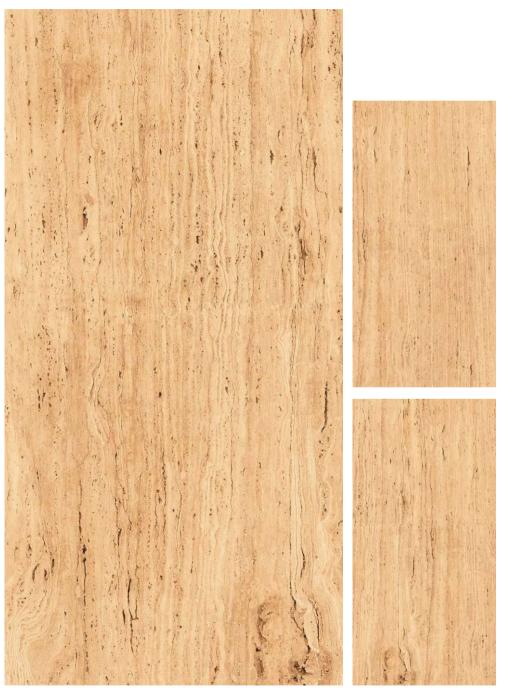

### **RITZ GREY**

1 Randoms

600x1200mm

Matt Carving Surface



### RITZ LIGHT GREY

1 Randoms

600x1200mm

Matt Carving Surface









































































TRANSFORM YOUR
SPACES WITH THE
TRANSFORMATIVE
TEXTURE OF OUR
CARVING TILES









































## RUSTY ROYAL

600X1200MM

Matt Carving Surface





























































THE DIFFERENT
TILES ADD VISUAL
INTEREST AND DEPTH
TO THE SPACE.









### STAUARIO CARL

3 Randoms

600x1200mm

Matt Carving Surface



















































































4 Randoms

600x1200mm

Matt Carving Surface





















3 Randoms

600x1200mm

Matt Carving Surface





## TRAVERTINE CREMA

3 Randoms

600x1200mm

Matt Carving Surface









































































































# Thank You