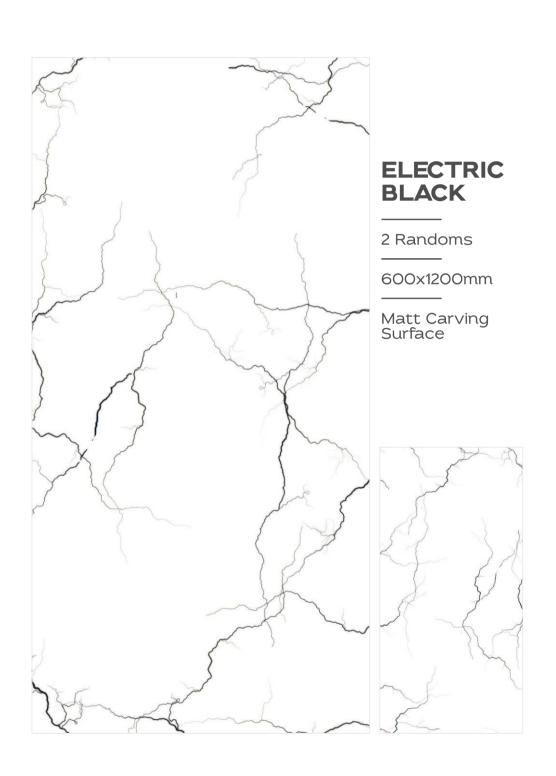

passion.



















Inspired by the beauty of nature, emulate the organic textures found in the natural world.

From delicate floral motifs to rugged stone-inspired patterns, each tile invites you to connect with the earthy essence of its design.











#### ALUMINA BROWN

600X1200MM



























#### **ASTRONOMICAL**

2 Randoms

600x1200mm











































#### BOTACHIN MARMOS

3 Randoms

600x1200mm































































#### COSMOS BRASS

3 Randoms

600x1200mm



















3 Randoms

600x1200mm



















Engage your senses with the tactile splendour of our carving finish tiles. Explore the intricate textures and embossed details that invite your to discover a world of artistry.

































































































































































3 Randoms

600x1200mm

Matt Carving Surface





#### MASCARA GREY

3 Randoms

600x1200mm













































































































### **RITZ GREY**

1 Randoms

600x1200mm

Matt Carving Surface



### RITZ LIGHT GREY

1 Randoms

600x1200mm

Matt Carving Surface









































































TRANSFORM YOUR
SPACES WITH THE
TRANSFORMATIVE
TEXTURE OF OUR
CARVING TILES









































## RUSTY ROYAL

600X1200MM

Matt Carving Surface





























































THE DIFFERENT