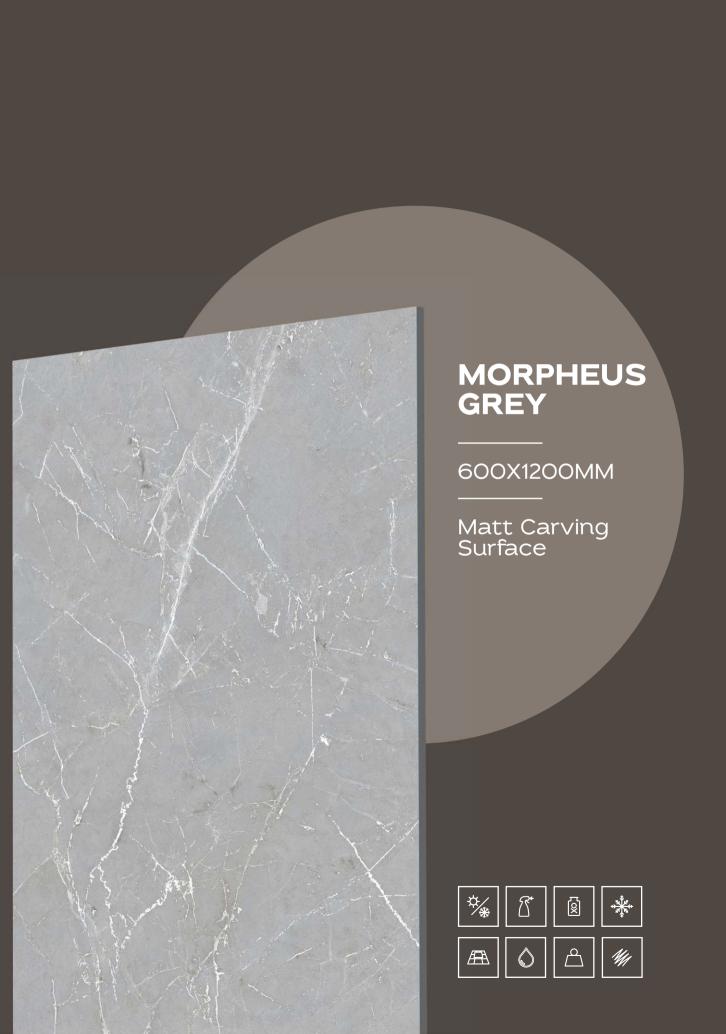

600X1200MM



























#### **ASTRONOMICAL**

2 Randoms

600x1200mm











































#### BOTACHIN MARMOS

3 Randoms

600x1200mm































































#### COSMOS BRASS

3 Randoms

600x1200mm



















3 Randoms

600x1200mm



















Engage your senses with the tactile splendour of our carving finish tiles. Explore the intricate textures and embossed details that invite your to discover a world of artistry.

































































































































































3 Randoms

600x1200mm

Matt Carving Surface





#### MASCARA GREY

3 Randoms

600x1200mm













































































































### **RITZ GREY**

1 Randoms

600x1200mm

Matt Carving Surface



### RITZ LIGHT GREY

1 Randoms

600x1200mm

Matt Carving Surface









































































TRANSFORM YOUR
SPACES WITH THE
TRANSFORMATIVE
TEXTURE OF OUR
CARVING TILES









































## RUSTY ROYAL

600X1200MM

Matt Carving Surface





























































THE DIFFERENT
TILES ADD VISUAL
INTEREST AND DEPTH
TO THE SPACE.









### STAUARIO CARL

3 Randoms

600x1200mm

Matt Carving Surface



















































































4 Randoms

600x1200mm

Matt Carving Surface





















3 Randoms

600