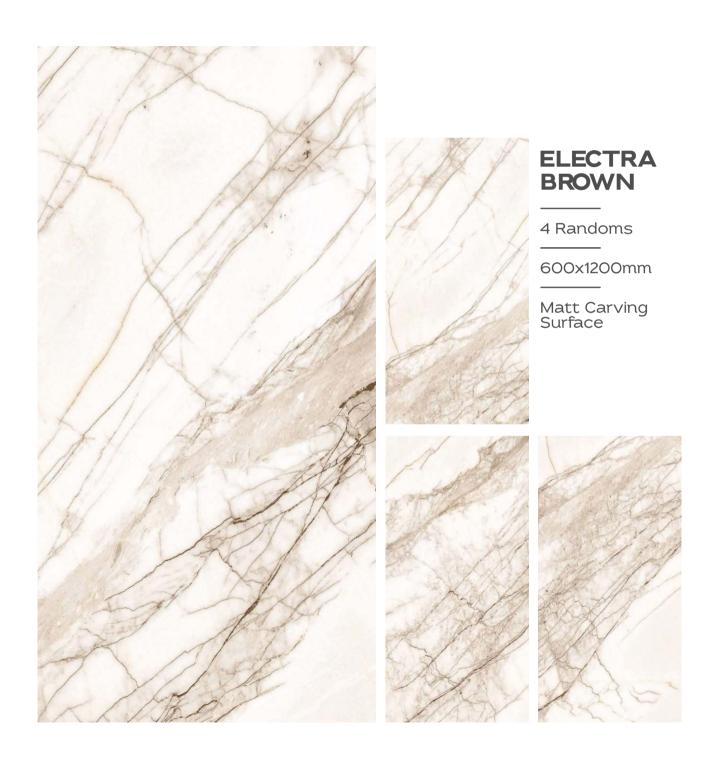

### STAUARIO CARL

3 Randoms

600x1200mm

Matt Carving Surface

4 Randoms

600x1200mm

Matt Carving Surface

3 Randoms

600x1200mm

Matt Carving Surface