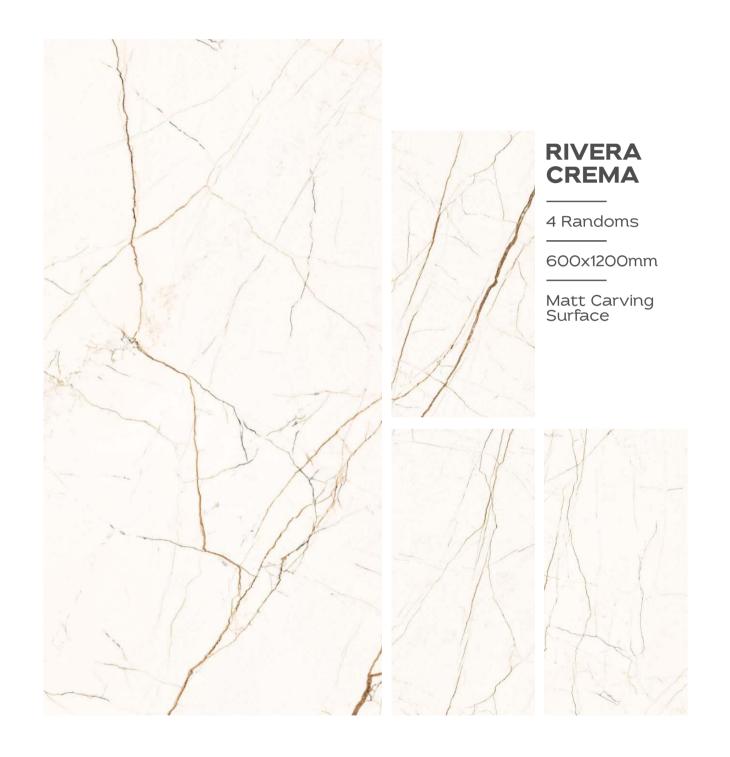

#### COSMOS BRASS

3 Randoms

600x1200mm



















3 Randoms

600x1200mm



















Engage your senses with the tactile splendour of our carving finish tiles. Explore the intricate textures and embossed details that invite your to discover a world of artistry.

































































































































































3 Randoms

600x1200mm

Matt Carving Surface





#### MASCARA GREY

3 Randoms

600x1200mm













































































































### **RITZ GREY**

1 Randoms

600x1200mm

Matt Carving Surface



### RITZ LIGHT GREY

1 Randoms

600x1200mm

Matt Carving Surface









































































TRANSFORM YOUR
SPACES WITH THE
TRANSFORMATIVE
TEXTURE OF OUR
CARVING TILES









































## RUSTY ROYAL

600X1200MM

Matt Carving Surface





























































THE DIFFERENT
TILES ADD VISUAL
INTEREST AND DEPTH
TO THE SPACE.









### STAUARIO CARL

3 Randoms

600x1200mm

Matt Carving Surface



















































































4 Randoms

600x1200mm

Matt Carving Surface





















3 Randoms

600x1200mm

Matt Carving Surface





## TRAVERTINE CREMA

3 Randoms

600x1200mm

Matt Carving Surface









































































































# Thank You