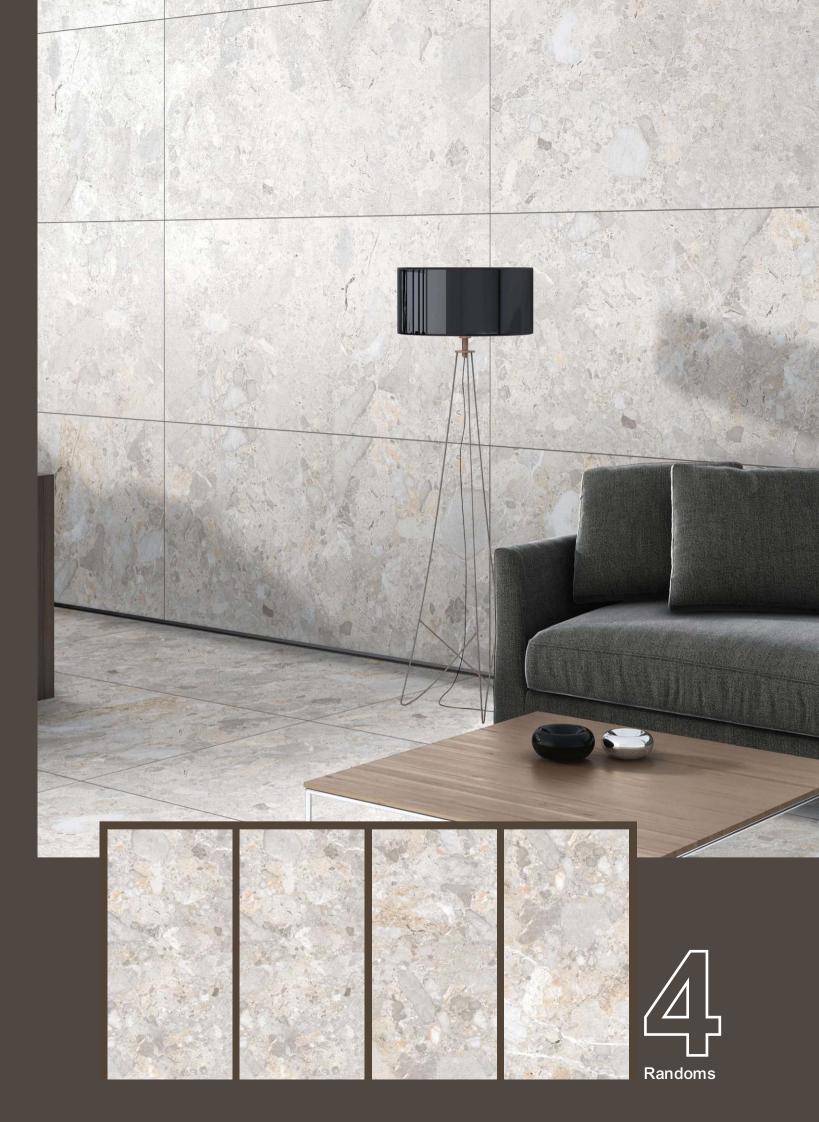

Randoms

600x1200mm











































#### BOTACHIN MARMOS

3 Randoms

600x1200mm































































#### COSMOS BRASS

3 Randoms

600x1200mm



















3 Randoms

600x1200mm



















Engage your senses with the tactile splendour of our carving finish tiles. Explore the intricate textures and embossed details that invite your to discover a world of artistry.

































































































































































3 Randoms

600x1200mm

Matt Carving Surface





#### MASCARA GREY

3 Randoms

600x1200mm













































































































### **RITZ GREY**

1 Randoms

600x1200mm

Matt Carving Surface



### RITZ LIGHT GREY

1 Randoms

600x1200mm

Matt Carving Surface









































































TRANSFORM YOUR
SPACES WITH THE
TRANSFORMATIVE
TEXTURE OF OUR
CARVING TILES









































## RUSTY ROYAL

600X1200MM

Matt Carving Surface





























































THE DIFFERENT
TILES ADD VISUAL
INTEREST AND DEPTH
TO THE SPACE.









### STAUARIO CARL

3 Randoms

600x1200mm

Matt Carving Surface



















































































4 Randoms

600x1200mm

Matt Carving Surface





















3 Randoms

600x1200mm

Matt Carving Surface





## TRAVERTINE CREMA

3 Random