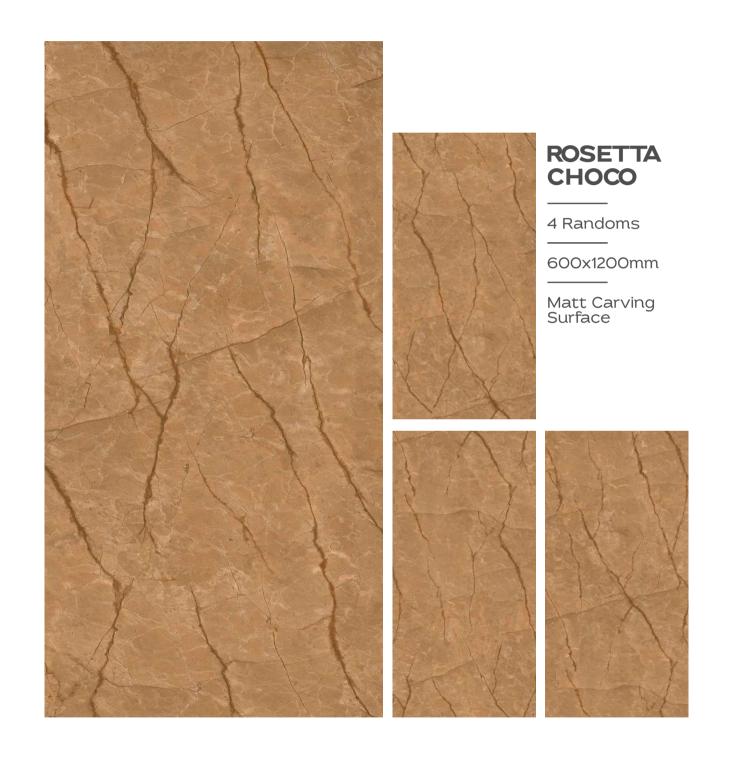

ms

600x1200mm



















3 Randoms

600x1200mm



















Engage your senses with the tactile splendour of our carving finish tiles. Explore the intricate textures and embossed details that invite your to discover a world of artistry.

































































































































































3 Randoms

600x1200mm

Matt Carving Surface





#### MASCARA GREY

3 Randoms

600x1200mm













































































































### **RITZ GREY**

1 Randoms

600x1200mm

Matt Carving Surface



### RITZ LIGHT GREY

1 Randoms

600x1200mm

Matt Carving Surface









































































TRANSFORM YOUR
SPACES WITH THE
TRANSFORMATIVE
TEXTURE OF OUR
CARVING TILES









































## RUSTY ROYAL

600X1200MM

Matt Carving Surface





























































THE DIFFERENT
TILES ADD VISUAL
INTEREST AND DEPTH
TO THE SPACE.









### STAUARIO CARL

3 Randoms

600x1200mm

Matt Carving Surface



















































































4 Randoms

600x1200mm

Matt Carving Surface





















3 Randoms

600x1200mm

Matt Carving Surface





## TRAVERTINE CREMA

3 Randoms

600x1200mm

Matt Carving Surface









































































































# Thank You