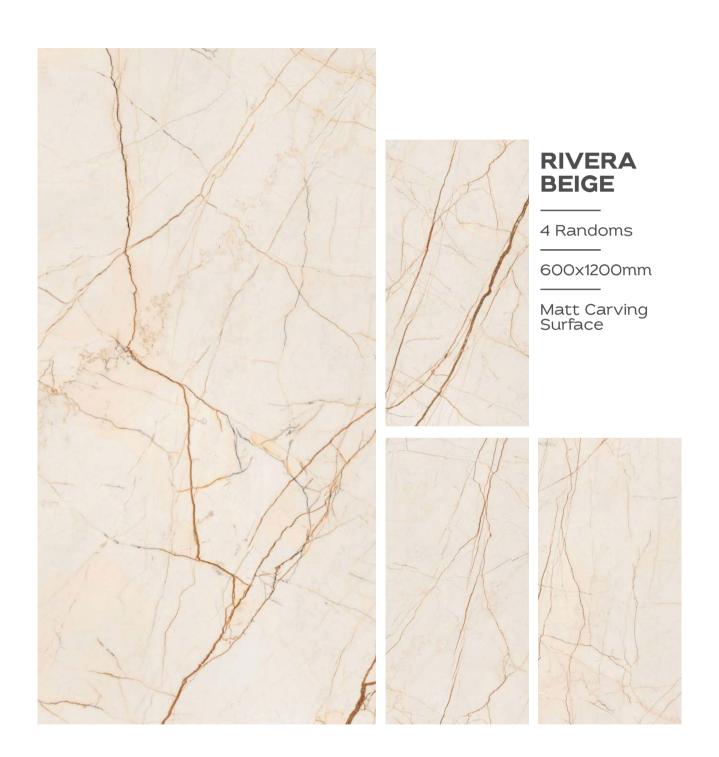

#### COSMOS BRASS

3 Randoms

600x1200mm



















3 Randoms

600x1200mm



















Engage your senses with the tactile splendour of our carving finish tiles. Explore the intricate textures and embossed details that invite your to discover a world of artistry.

































































































































































3 Randoms

600x1200mm

Matt Carving Surface





#### MASCARA GREY

3 Randoms

600x1200mm













































































































### **RITZ GREY**

1 Randoms

600x1200mm

Matt Carving Surface



### RITZ LIGHT GREY

1 Randoms

600x1200mm

Matt Carving Surface









































































TRANSFORM YOUR
SPACES WITH THE
TRANSFORMATIVE
TEXTURE OF OUR
CARVING TILES









































## RUSTY ROYAL

600X1200MM

Matt Carving Surface





























































THE DIFFERENT
TILES ADD VISUAL
INTEREST AND DEPTH
TO THE SPACE.









### STAUARIO CARL

3 Randoms

600x1200mm

Matt Carving Surface



















































































4 Randoms

600x1200mm

Matt Carving Surface





















3 Randoms

600x1200mm

Matt Carving Surface





## TRAVERTINE CREMA

3 Randoms

600x1200mm

Matt Carving Surface









































































































# Thank You