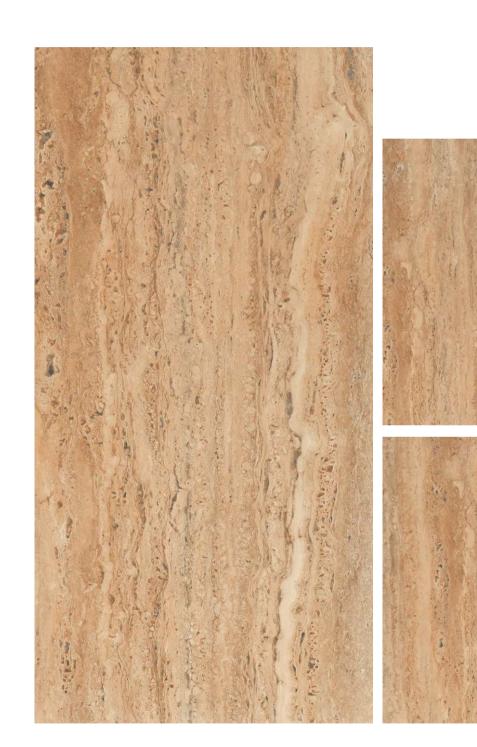

#### MASCARA GREY

3 Randoms

600x1200mm













































































































### **RITZ GREY**

1 Randoms

600x1200mm

Matt Carving Surface



### RITZ LIGHT GREY

1 Randoms

600x1200mm

Matt Carving Surface









































































TRANSFORM YOUR
SPACES WITH THE
TRANSFORMATIVE
TEXTURE OF OUR
CARVING TILES









































## RUSTY ROYAL

600X1200MM

Matt Carving Surface





























































THE DIFFERENT
TILES ADD VISUAL
INTEREST AND DEPTH
TO THE SPACE.









### STAUARIO CARL

3 Randoms

600x1200mm

Matt Carving Surface



















































































4 Randoms

600x1200mm

Matt Carving Surface





















3 Randoms

600x1200mm

Matt Carving Surface





## TRAVERTINE CREMA

3 Randoms

600x1200mm

Matt Carving Surface









































































































# Thank You