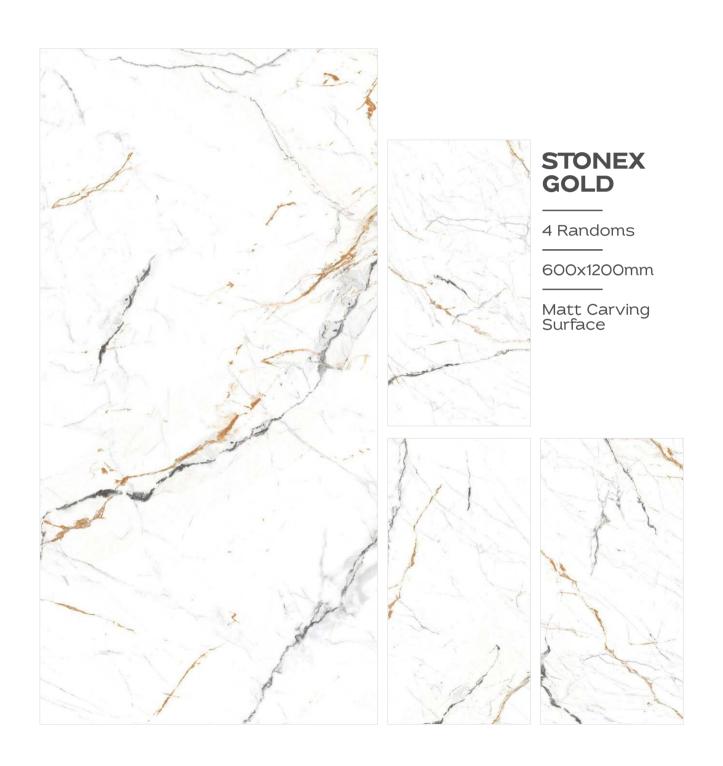

3 Randoms

600x1200mm

Matt Carving Surface





#### MASCARA GREY

3 Randoms

600x1200mm













































































































### **RITZ GREY**

1 Randoms

600x1200mm

Matt Carving Surface



### RITZ LIGHT GREY

1 Randoms

600x1200mm

Matt Carving Surface









































































TRANSFORM YOUR
SPACES WITH THE
TRANSFORMATIVE
TEXTURE OF OUR
CARVING TILES









































## RUSTY ROYAL

600X1200MM

Matt Carving Surface





























































THE DIFFERENT
TILES ADD VISUAL
INTEREST AND DEPTH
TO THE SPACE.









### STAUARIO CARL

3 Randoms

600x1200mm

Matt Carving Surface



















































































4 Randoms

600x1200mm

Matt Carving Surface





















3 Randoms

600x1200mm

Matt Carving Surface





## TRAVERTINE CREMA

3 Randoms

600x1200mm

Matt Carving Surface









































































































# Thank You