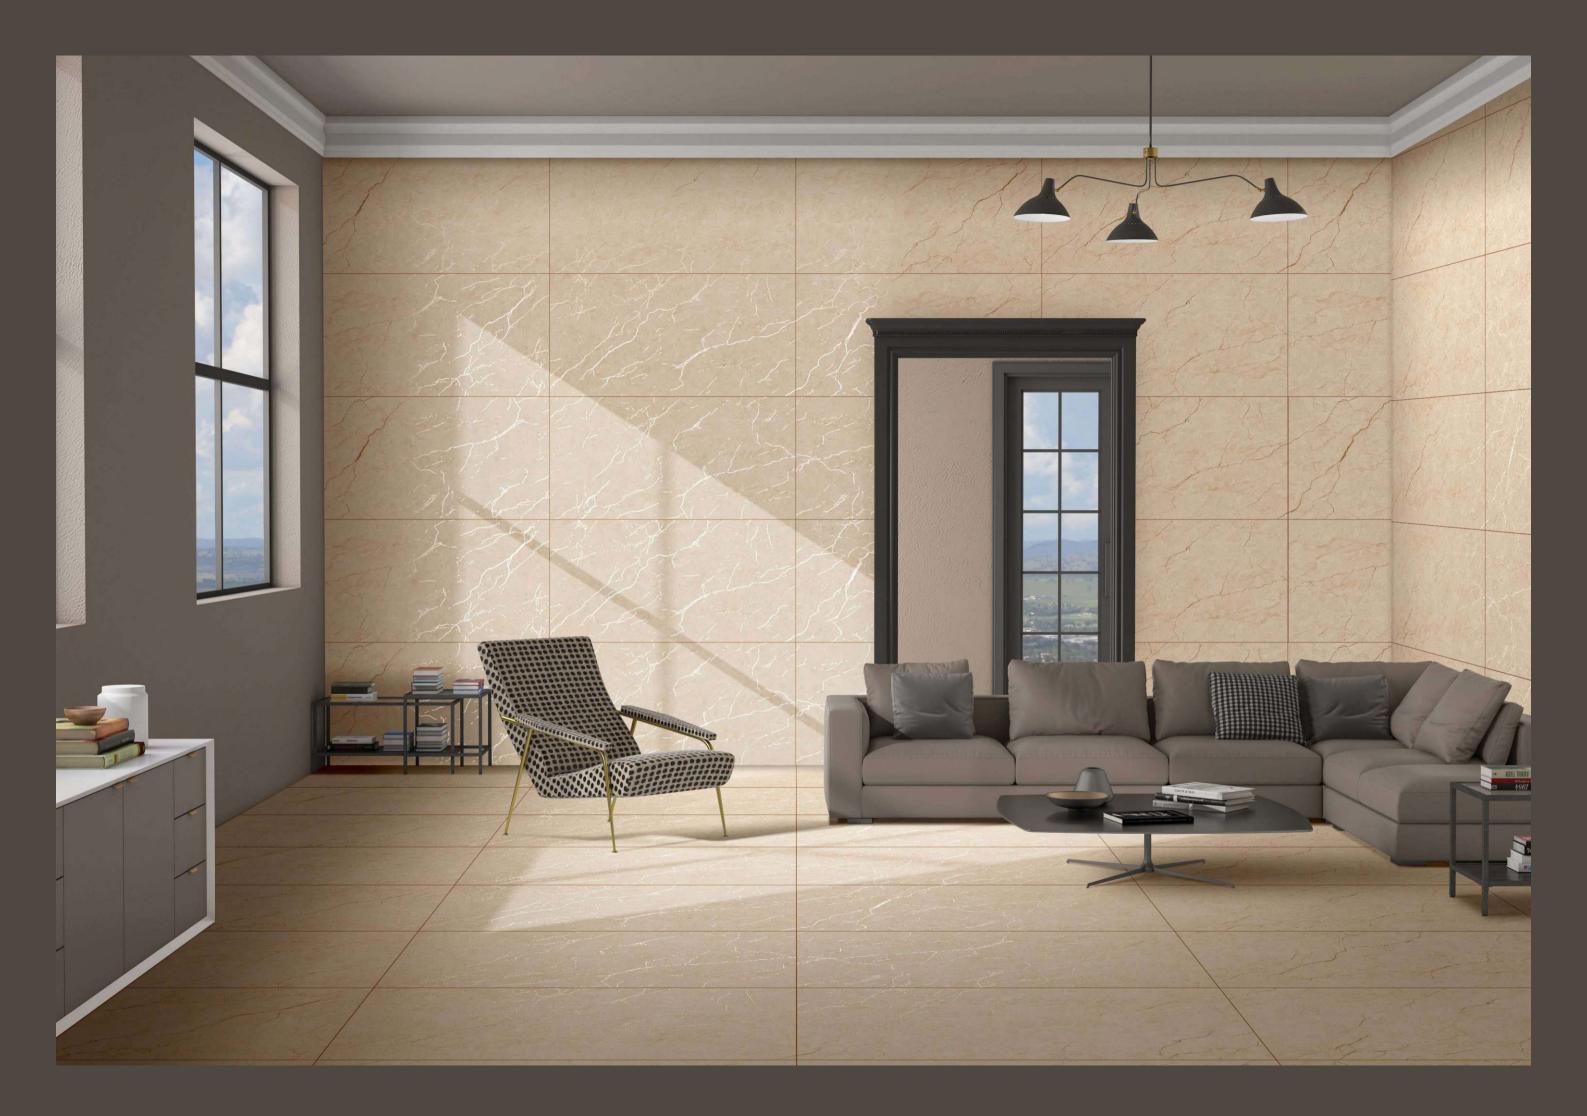

c textures found in the natural world.

From delicate floral motifs to rugged stone-inspired patterns, each tile invites you to connect with the earthy essence of its design.











#### ALUMINA BROWN

600X1200MM



























#### **ASTRONOMICAL**

2 Randoms

600x1200mm











































#### BOTACHIN MARMOS

3 Randoms

600x1200mm































































#### COSMOS BRASS

3 Randoms

600x1200mm



















3 Randoms

600x1200mm



















Engage your senses with the tactile splendour of our carving finish tiles. Explore the intricate textures and embossed details that invite your to discover a world of artistry.

































































































































































3 Randoms

600x1200mm

Matt Carving Surface





#### MASCARA GREY

3 Randoms

600x1200mm













































































































### **RITZ GREY**

1 Randoms

600x1200mm

Matt Carving Surface



### RITZ LIGHT GREY

1 Randoms

600x1200mm

Matt Carving Surface









































































TRANSFORM YOUR
SPACES WITH THE
TRANSFORMATIVE
TEXTURE OF OUR
CARVING TILES









































## RUSTY ROYAL

600X1200MM

Matt Carving Surface





























































THE DIFFERENT
TILES ADD VISUAL
INTEREST AND DEPTH
TO THE SPACE.









### STAUARIO CARL

3