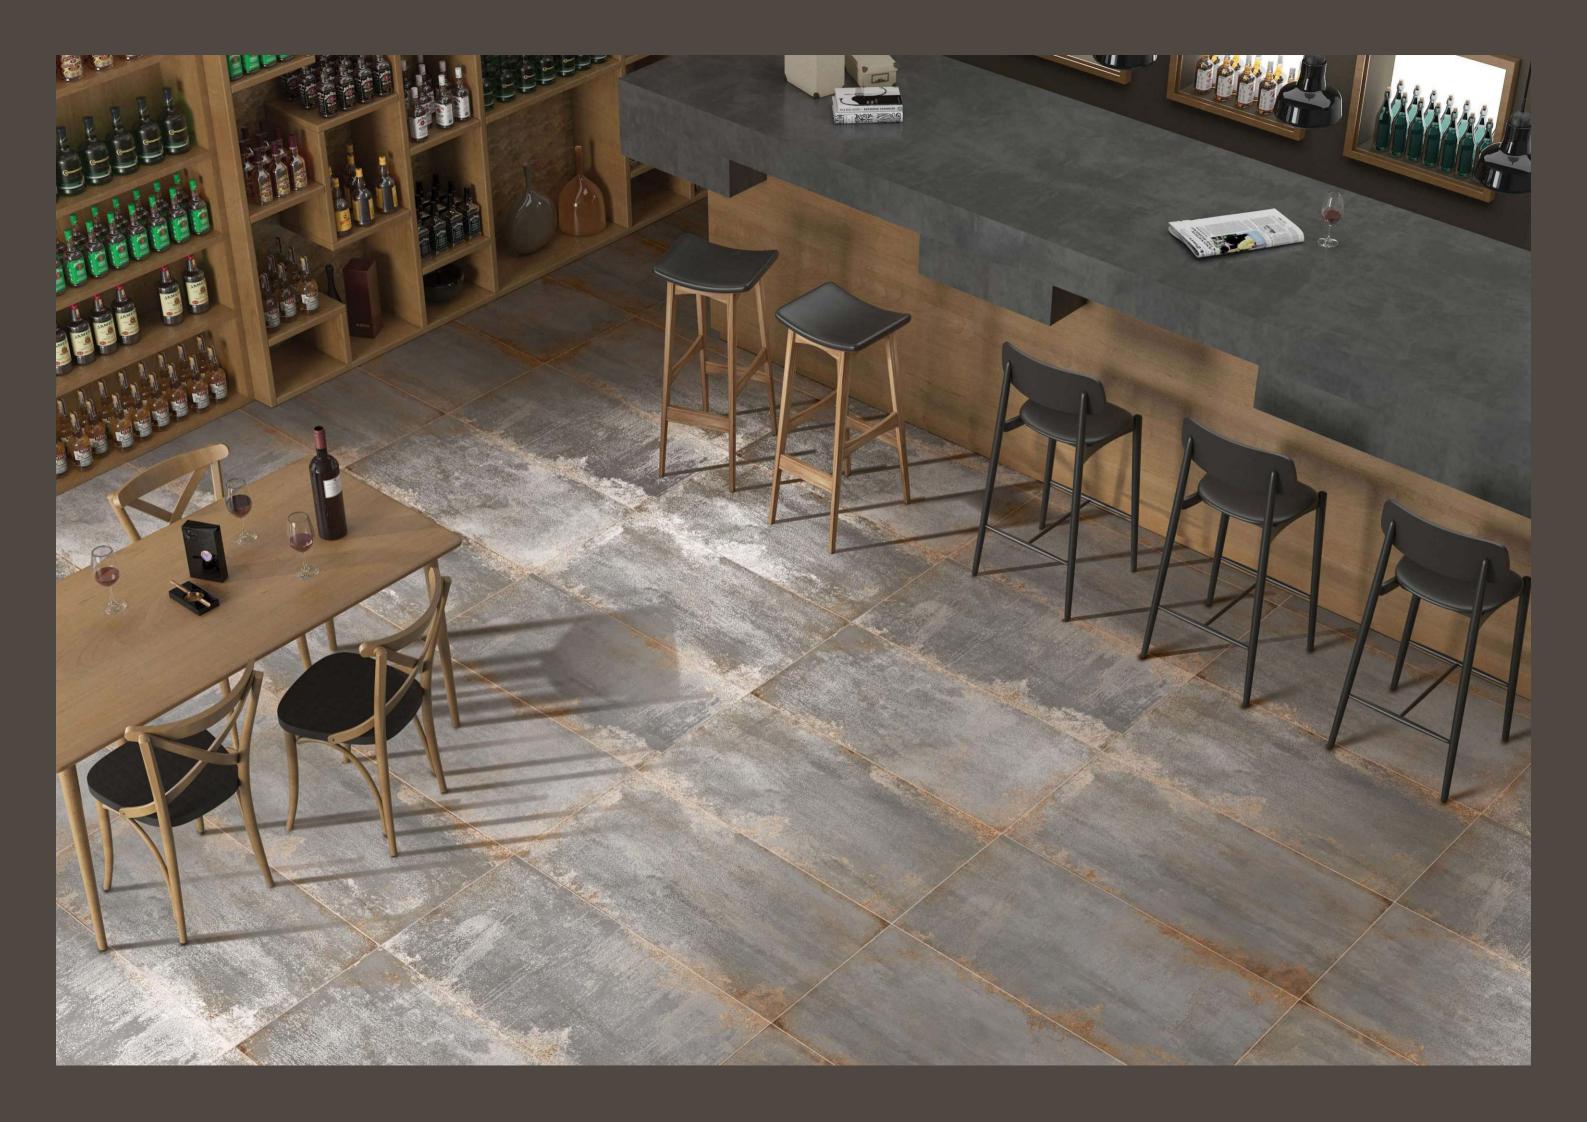

#### COSMOS BRASS

3 Randoms

600x1200mm

3 Randoms

600x1200mm

Engage your senses with the tactile splendour of our carving finish tiles. Explore the intricate textures and embossed details that invite your to discover a world of artistry.

3 Randoms

600x1200mm

Matt Carving Surface