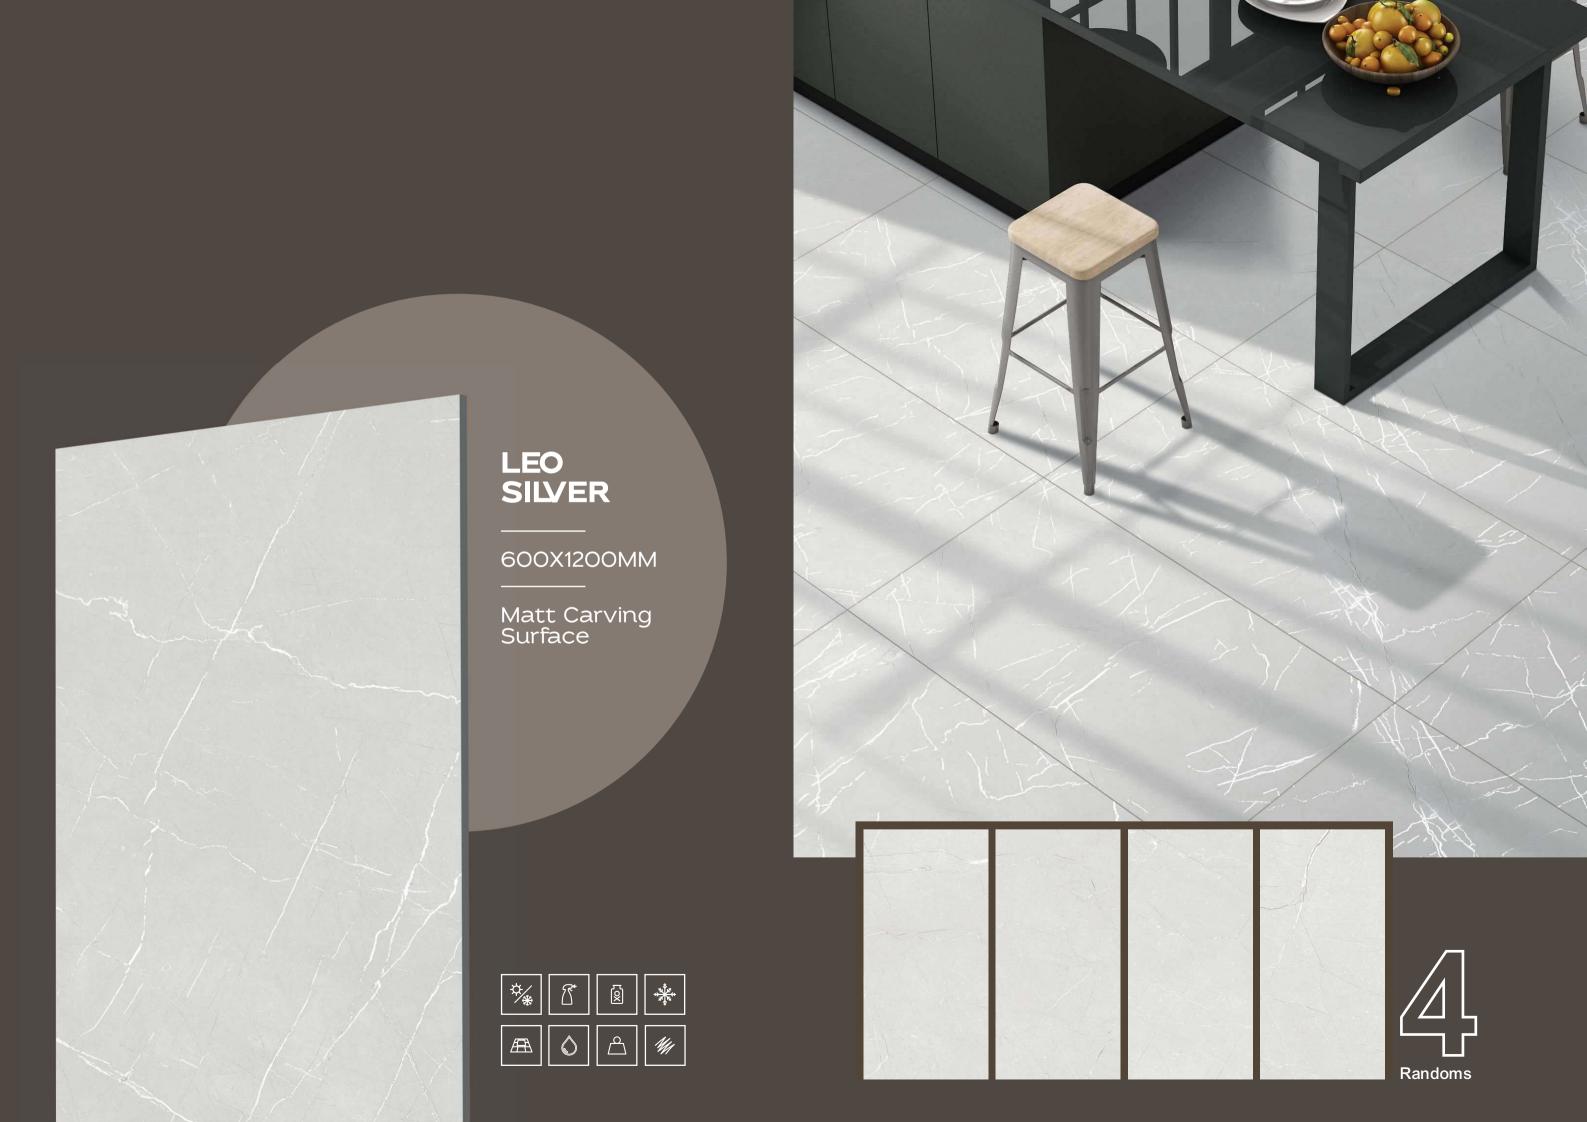

floral motifs to rugged stone-inspired patterns, each tile invites you to connect with the earthy essence of its design.











#### ALUMINA BROWN

600X1200MM



























#### **ASTRONOMICAL**

2 Randoms

600x1200mm











































#### BOTACHIN MARMOS

3 Randoms

600x1200mm































































#### COSMOS BRASS

3 Randoms

600x1200mm



















3 Randoms

600x1200mm



















Engage your senses with the tactile splendour of our carving finish tiles. Explore the intricate textures and embossed details that invite your to discover a world of artistry.

































































































































































3 Randoms

600x1200mm

Matt Carving Surface





#### MASCARA GREY

3 Randoms

600x1200mm













































































































### **RITZ GREY**

1 Randoms

600x1200mm

Matt Carving Surface



### RITZ LIGHT GREY

1 Randoms

600x1200mm

Matt Carving Surface









































































TRANSFORM YOUR
SPACES WITH THE
TRANSFORMATIVE
TEXTURE OF OUR
CARVING TILES









































## RUSTY ROYAL

600X1200MM

Matt Carving Surface





























































THE DIFFERENT
TILES ADD VISUAL
INTEREST AND DEPTH
TO THE SPACE.









### STAUARIO CARL

3 Randoms

600x1200mm

Matt Carving Surface