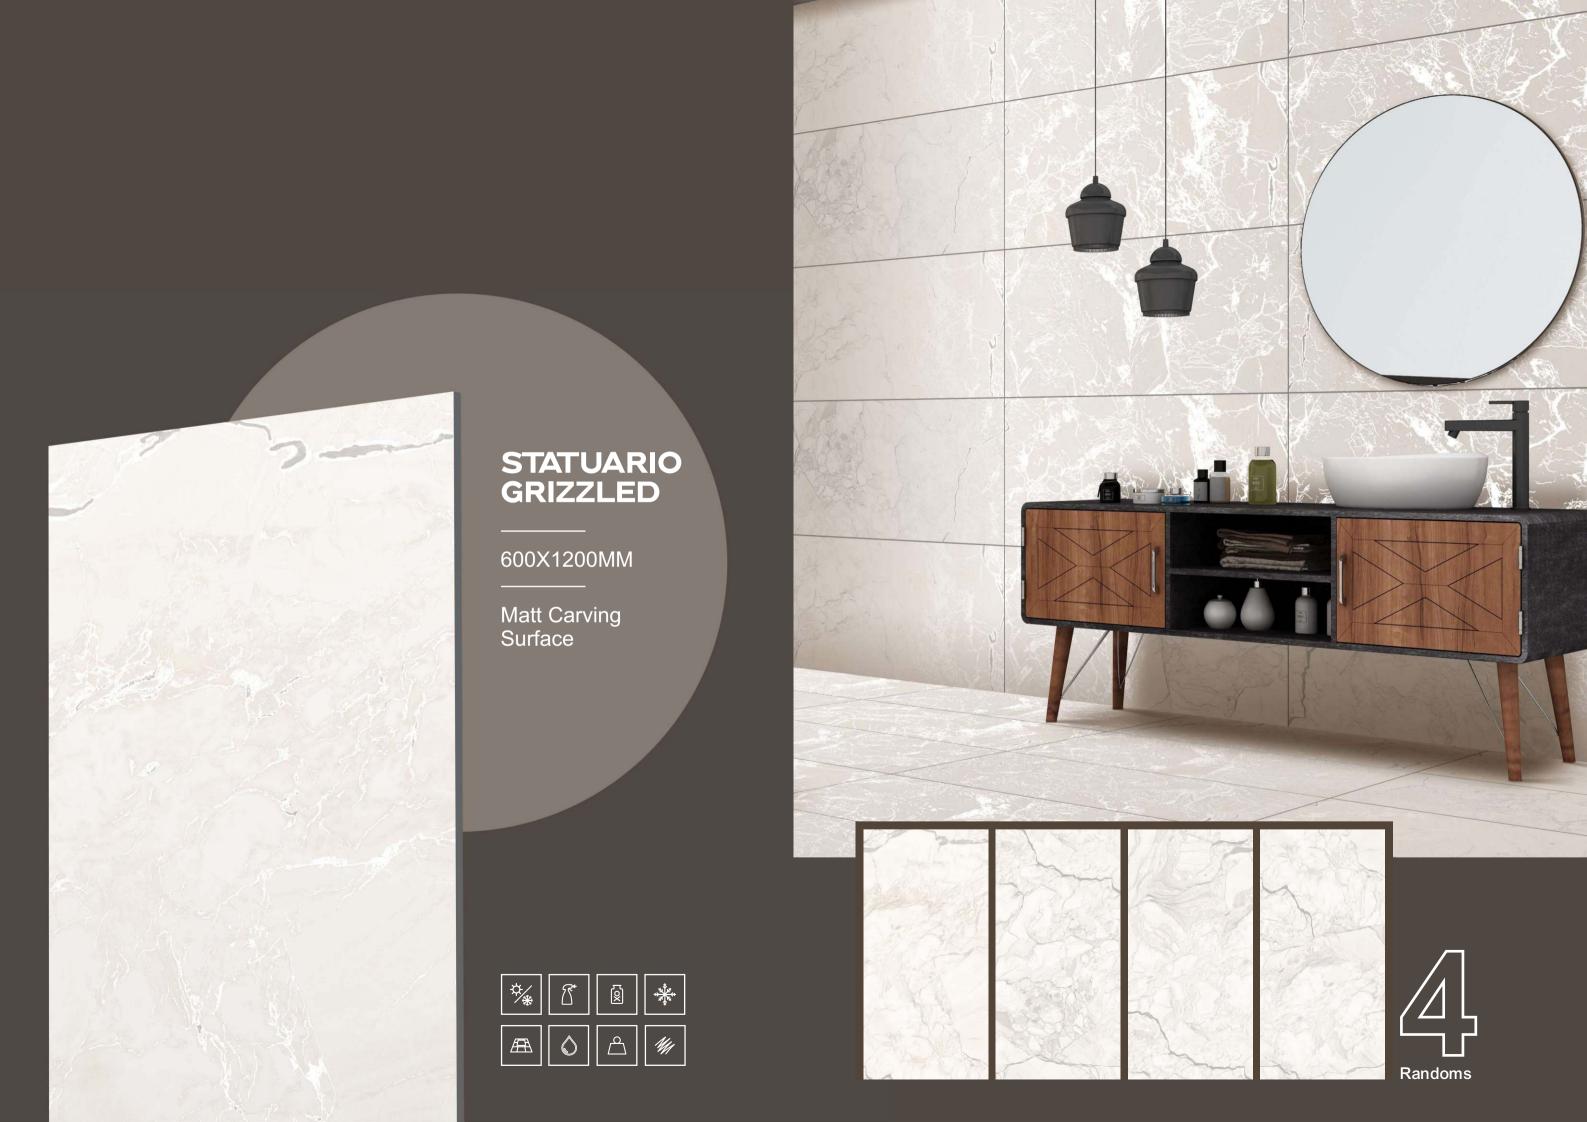

### STAUARIO CARL

3 Randoms

600x1200mm

Matt Carving Surface

4 Randoms

600x1200mm

Matt Carving Surface

3 Randoms

600x1200mm

Matt Carving Surface