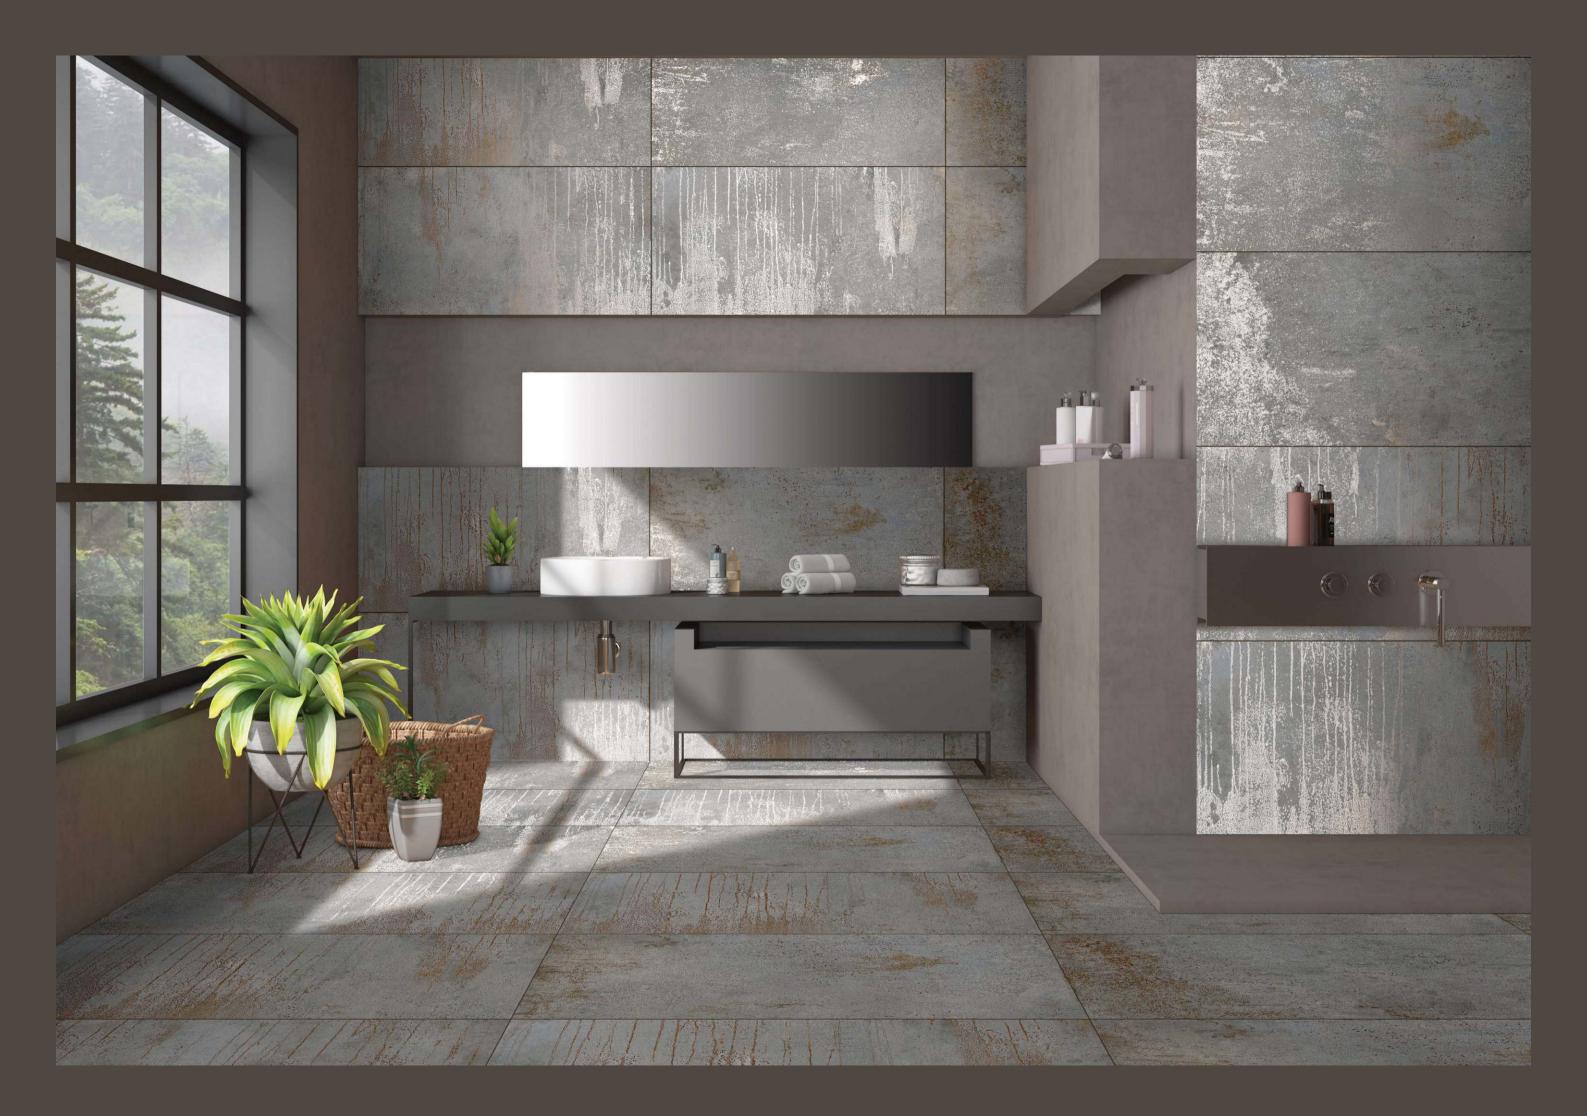

## RUSTY ROYAL

600X1200MM

Matt Carving Surface

THE DIFFERENT
TILES ADD VISUAL
INTEREST AND DEPTH
TO THE SPACE.