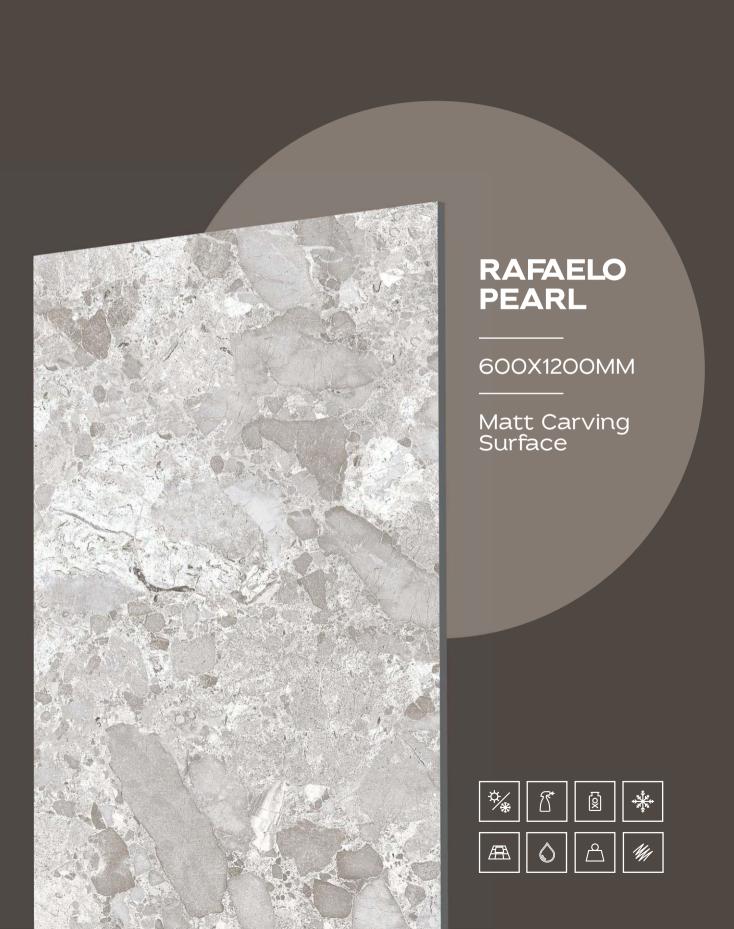

2 Randoms

600x1200mm











































#### BOTACHIN MARMOS

3 Randoms

600x1200mm































































#### COSMOS BRASS

3 Randoms

600x1200mm



















3 Randoms

600x1200mm



















Engage your senses with the tactile splendour of our carving finish tiles. Explore the intricate textures and embossed details that invite your to discover a world of artistry.

































































































































































3 Randoms

600x1200mm

Matt Carving Surface





#### MASCARA GREY

3 Randoms

600x1200mm













































































































### **RITZ GREY**

1 Randoms

600x1200mm

Matt Carving Surface



### RITZ LIGHT GREY

1 Randoms

600x1200mm

Matt Carving Surface









































































TRANSFORM YOUR
SPACES WITH THE
TRANSFORMATIVE
TEXTURE OF OUR
CARVING TILES









































## RUSTY ROYAL

600X1200MM

Matt Carving Surface





























































THE DIFFERENT
TILES ADD VISUAL
INTEREST AND DEPTH
TO THE SPACE.









### STAUARIO CARL

3 Randoms

600x1200mm

Matt Carving Surface



















































































4 Randoms

600x1200mm

Matt Carving Surface





















3 Randoms

600x1200mm

Matt Carving Surface





## TRAVERTINE CREMA

3 Rand