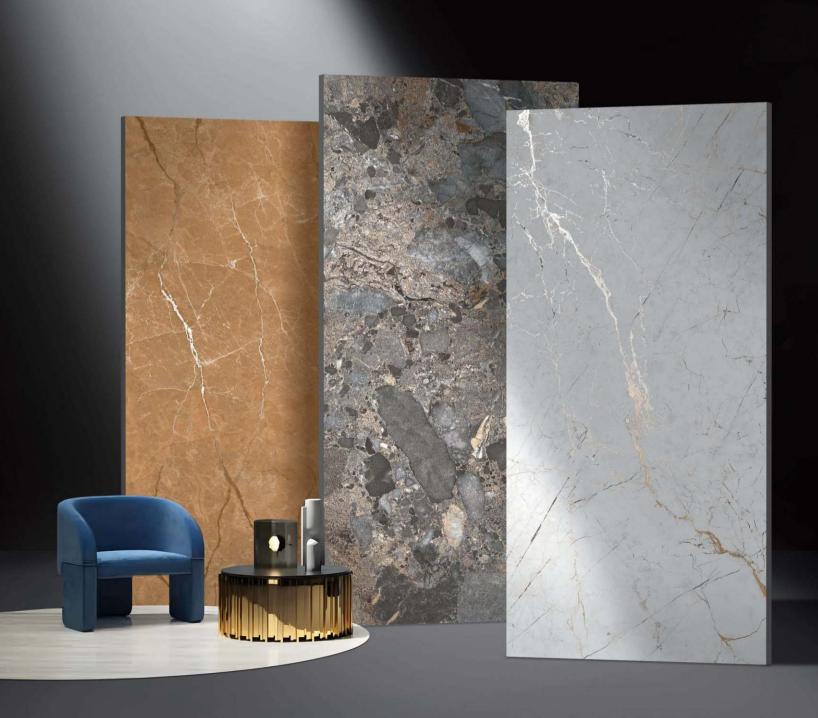

#### ALUMINA BROWN

600X1200MM

#### BOTACHIN MARMOS

3 Randoms

600x1200mm

#### COSMOS BRASS

3 Randoms

600x1200mm

3 Randoms

600x1200mm

Engage your senses with the tactile splendour of our carving finish tiles. Explore the intricate textures and embossed details that invite your to discover a world of artistry.