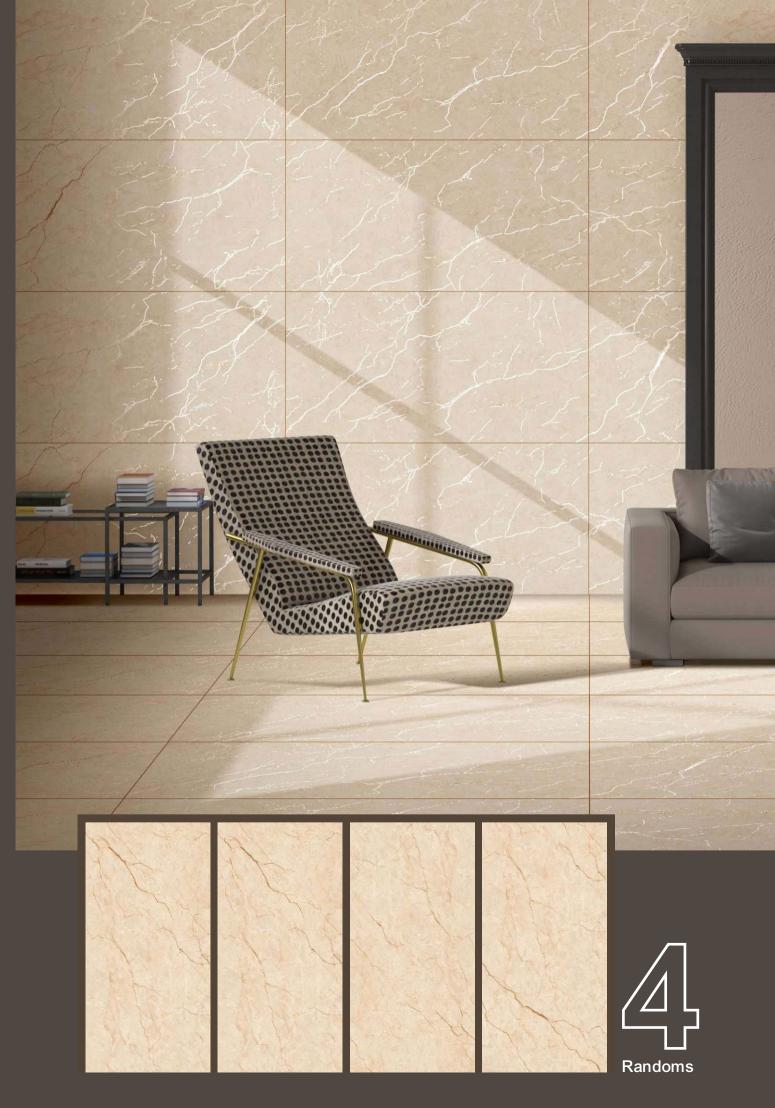

nic textures found in the natural world.

From delicate floral motifs to rugged stone-inspired patterns, each tile invites you to connect with the earthy essence of its design.











#### ALUMINA BROWN

600X1200MM



























#### **ASTRONOMICAL**

2 Randoms

600x1200mm











































#### BOTACHIN MARMOS

3 Randoms

600x1200mm































































#### COSMOS BRASS

3 Randoms

600x1200mm



















3 Randoms

600x1200mm



















Engage your senses with the tactile splendour of our carving finish tiles. Explore the intricate textures and embossed details that invite your to discover a world of artistry.

































































































































































3 Randoms

600x1200mm

Matt Carving Surface





#### MASCARA GREY

3 Randoms

600x1200mm













































































































### **RITZ GREY**

1 Randoms

600x1200mm

Matt Carving Surface



### RITZ LIGHT GREY

1 Randoms

600x1200mm

Matt Carving Surface









































































TRANSFORM YOUR
SPACES WITH THE
TRANSFORMATIVE
TEXTURE OF OUR
CARVING TILES









































## RUSTY ROYAL

600X1200MM

Matt Carving Surface





























































THE DIFFERENT
TILES ADD VISUAL
INTEREST AND DEPTH
TO THE SPACE.









### STAUARIO CARL