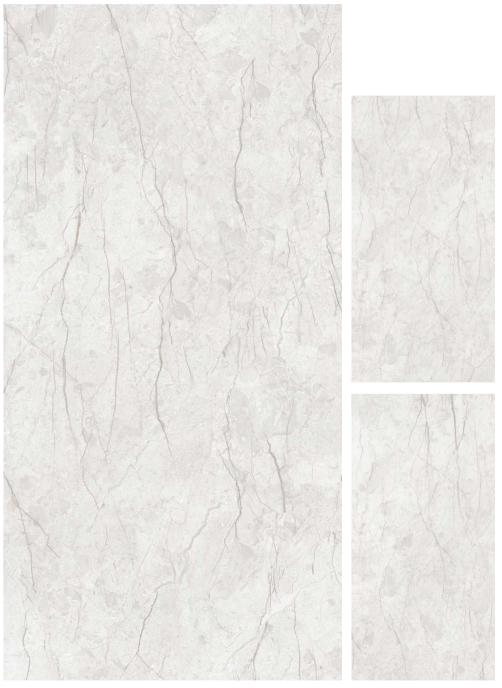

ged stone-inspired patterns, each tile invites you to connect with the earthy essence of its design.











#### ALUMINA BROWN

600X1200MM



























#### **ASTRONOMICAL**

2 Randoms

600x1200mm











































#### BOTACHIN MARMOS

3 Randoms

600x1200mm































































#### COSMOS BRASS

3 Randoms

600x1200mm



















3 Randoms

600x1200mm



















Engage your senses with the tactile splendour of our carving finish tiles. Explore the intricate textures and embossed details that invite your to discover a world of artistry.

































































































































































3 Randoms

600x1200mm

Matt Carving Surface





#### MASCARA GREY

3 Randoms

600x1200mm













































































































### **RITZ GREY**

1 Randoms

600x1200mm

Matt Carving Surface



### RITZ LIGHT GREY

1 Randoms

600x1200mm

Matt Carving Surface









































































TRANSFORM YOUR
SPACES WITH THE
TRANSFORMATIVE
TEXTURE OF OUR
CARVING TILES









































## RUSTY ROYAL

600X1200MM

Matt Carving Surface





























































THE DIFFERENT
TILES ADD VISUAL
INTEREST AND DEPTH
TO THE SPACE.









### STAUARIO CARL

3 Randoms

600x1200mm

Matt Carving Surface