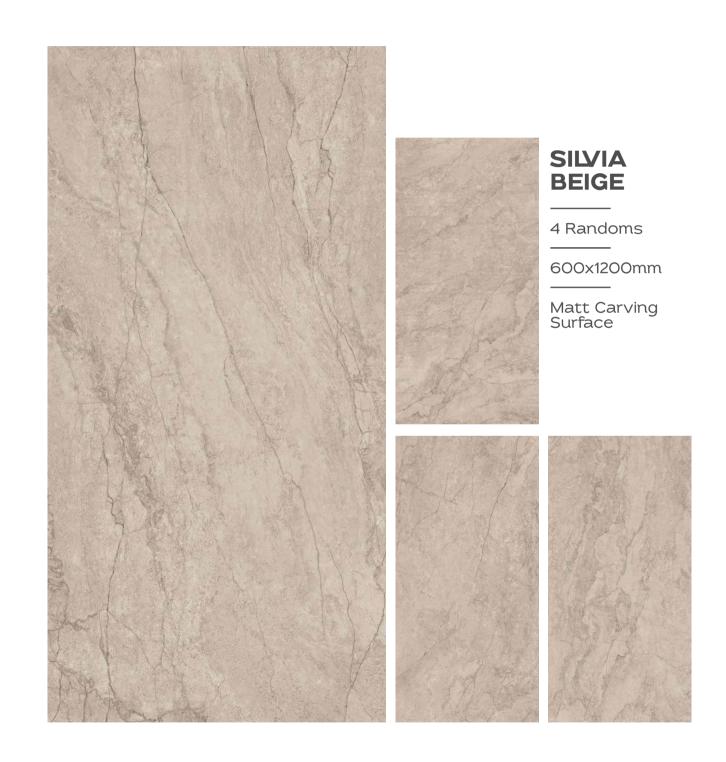

sed details that invite your to discover a world of artistry.

































































































































































3 Randoms

600x1200mm

Matt Carving Surface





#### MASCARA GREY

3 Randoms

600x1200mm













































































































### **RITZ GREY**

1 Randoms

600x1200mm

Matt Carving Surface



### RITZ LIGHT GREY

1 Randoms

600x1200mm

Matt Carving Surface









































































TRANSFORM YOUR
SPACES WITH THE
TRANSFORMATIVE
TEXTURE OF OUR
CARVING TILES









































## RUSTY ROYAL

600X1200MM

Matt Carving Surface





























































THE DIFFERENT
TILES ADD VISUAL
INTEREST AND DEPTH
TO THE SPACE.









### STAUARIO CARL

3 Randoms

600x1200mm

Matt Carving Surface



















































































4 Randoms

600x1200mm

Matt Carving Surface





















3 Randoms

600x1200mm

Matt Carving Surface





## TRAVERTINE CREMA

3 Randoms

600x1200mm

Matt Carving Surface









































































































# Thank You