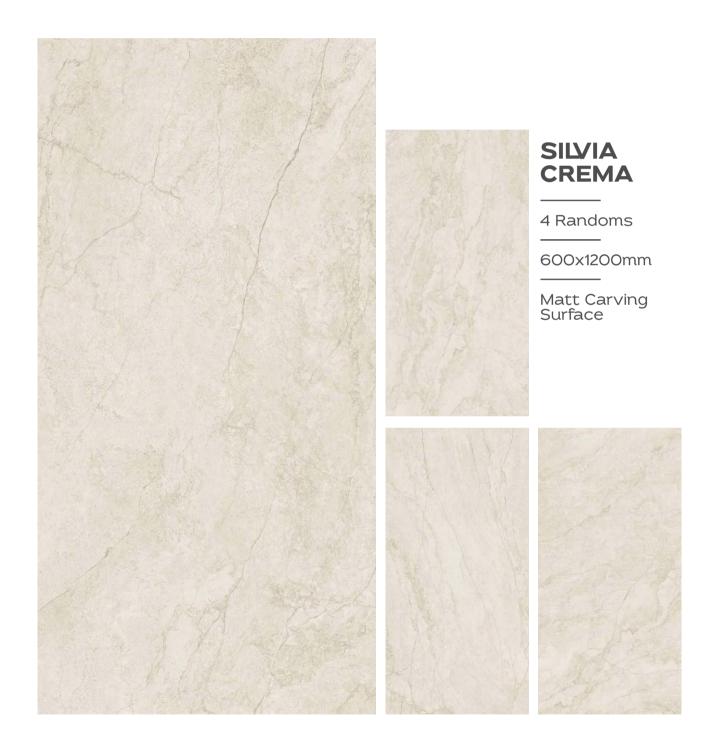

invite your to discover a world of artistry.

































































































































































3 Randoms

600x1200mm

Matt Carving Surface





#### MASCARA GREY

3 Randoms

600x1200mm













































































































### **RITZ GREY**

1 Randoms

600x1200mm

Matt Carving Surface



### RITZ LIGHT GREY

1 Randoms

600x1200mm

Matt Carving Surface









































































TRANSFORM YOUR
SPACES WITH THE
TRANSFORMATIVE
TEXTURE OF OUR
CARVING TILES









































## RUSTY ROYAL

600X1200MM

Matt Carving Surface





























































THE DIFFERENT
TILES ADD VISUAL
INTEREST AND DEPTH
TO THE SPACE.









### STAUARIO CARL

3 Randoms

600x1200mm

Matt Carving Surface



















































































4 Randoms

600x1200mm

Matt Carving Surface





















3 Randoms

600x1200mm

Matt Carving Surface





## TRAVERTINE CREMA

3 Randoms

600x1200mm

Matt Carving Surface









































































































# Thank You