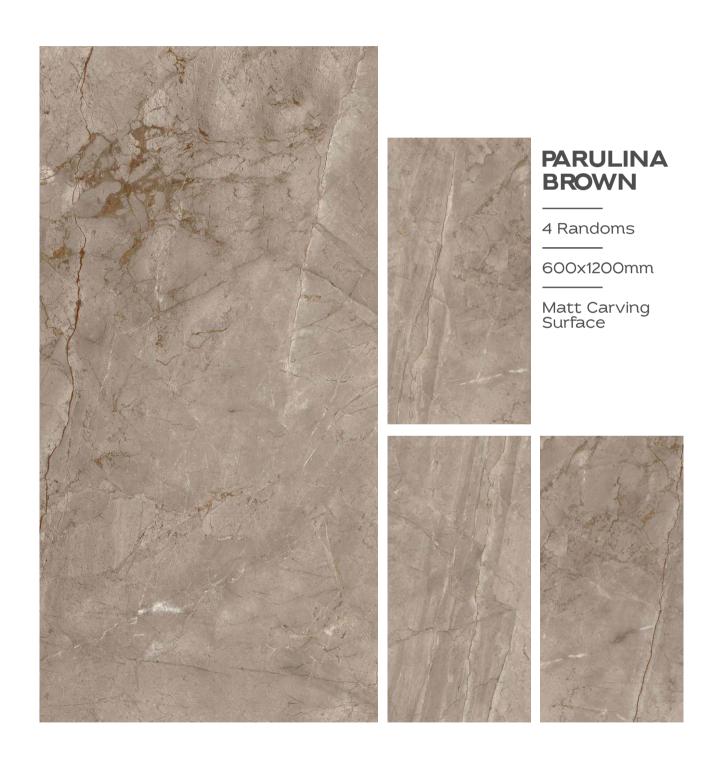

0MM



























#### **ASTRONOMICAL**

2 Randoms

600x1200mm











































#### BOTACHIN MARMOS

3 Randoms

600x1200mm































































#### COSMOS BRASS

3 Randoms

600x1200mm



















3 Randoms

600x1200mm



















Engage your senses with the tactile splendour of our carving finish tiles. Explore the intricate textures and embossed details that invite your to discover a world of artistry.

































































































































































3 Randoms

600x1200mm

Matt Carving Surface





#### MASCARA GREY

3 Randoms

600x1200mm













































































































### **RITZ GREY**

1 Randoms

600x1200mm

Matt Carving Surface



### RITZ LIGHT GREY

1 Randoms

600x1200mm

Matt Carving Surface









































































TRANSFORM YOUR
SPACES WITH THE
TRANSFORMATIVE
TEXTURE OF OUR
CARVING TILES









































## RUSTY ROYAL

600X1200MM

Matt Carving Surface





























































THE DIFFERENT
TILES ADD VISUAL
INTEREST AND DEPTH
TO THE SPACE.









### STAUARIO CARL

3 Randoms

600x1200mm

Matt Carving Surface



















































































4 Randoms

600x1200mm

Matt Carving Surface





















3 Randoms

600x1200mm