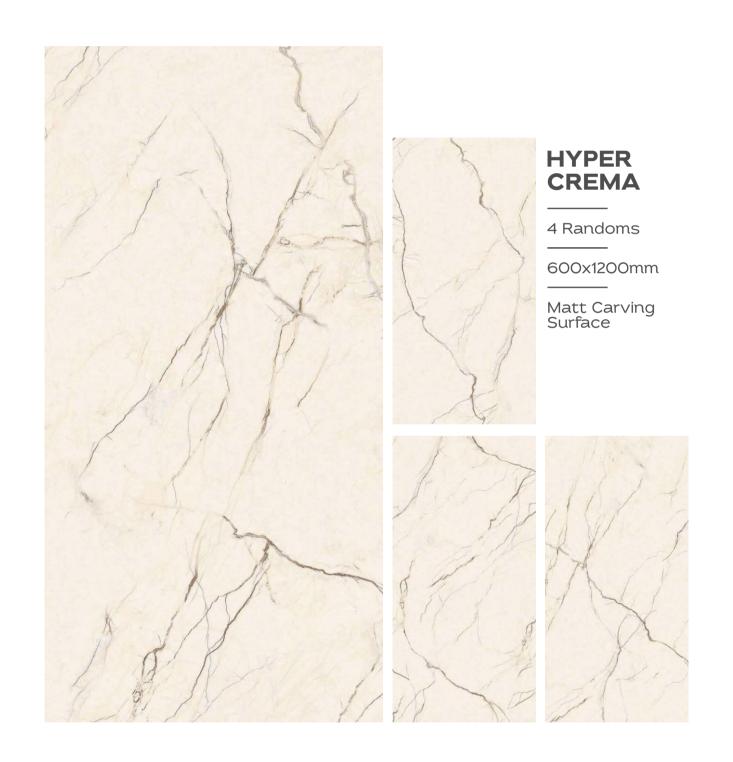

### STAUARIO CARL

3 Randoms

600x1200mm

Matt Carving Surface

4 Randoms

600x1200mm

Matt Carving Surface

3 Randoms

600x1200mm

Matt Carving Surface