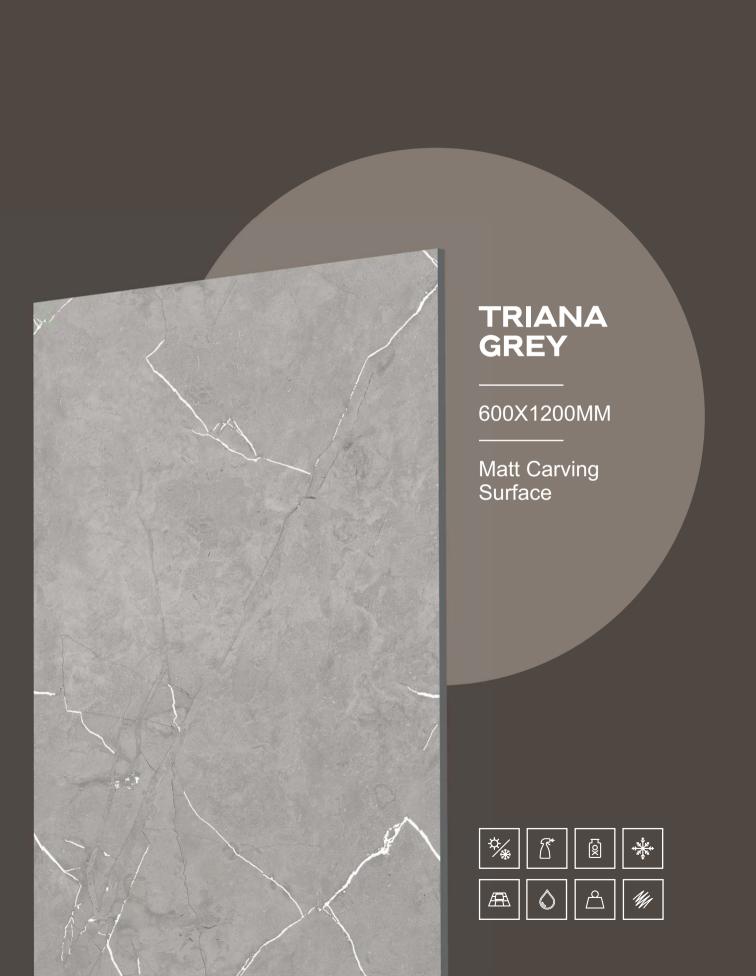

t Carving Surface



### RITZ LIGHT GREY

1 Randoms

600x1200mm

Matt Carving Surface









































































TRANSFORM YOUR
SPACES WITH THE
TRANSFORMATIVE
TEXTURE OF OUR
CARVING TILES









































## RUSTY ROYAL

600X1200MM

Matt Carving Surface





























































THE DIFFERENT
TILES ADD VISUAL
INTEREST AND DEPTH
TO THE SPACE.









### STAUARIO CARL

3 Randoms

600x1200mm

Matt Carving Surface



















































































4 Randoms

600x1200mm

Matt Carving Surface





















3 Randoms

600x1200mm

Matt Carving Surface





## TRAVERTINE CREMA

3 Randoms

600x1200mm

Matt Carving Surface









































































































# Thank You