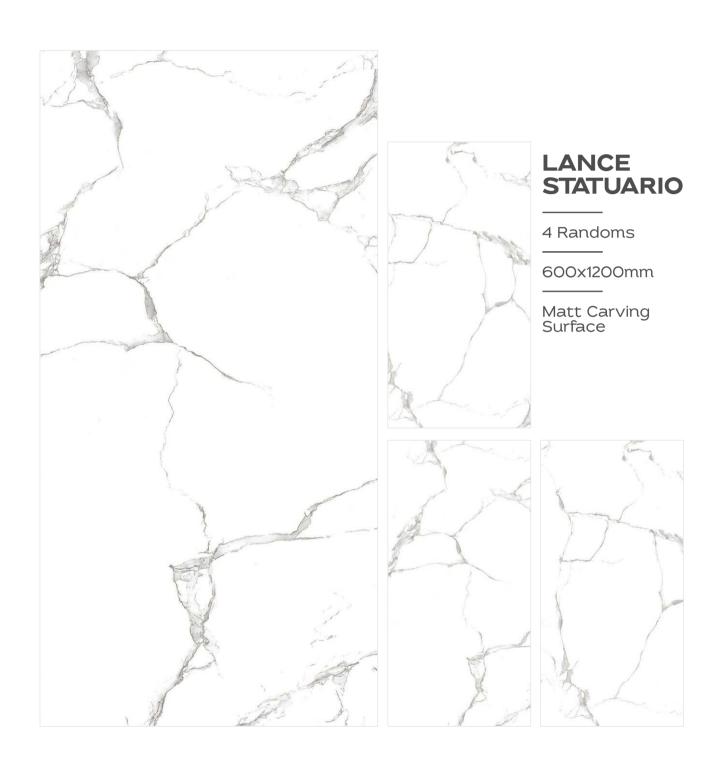

### STAUARIO CARL

3 Randoms

600x1200mm

Matt Carving Surface

4 Randoms

600x1200mm

Matt Carving Surface

3 Randoms

600x1200mm

Matt Carving Surface