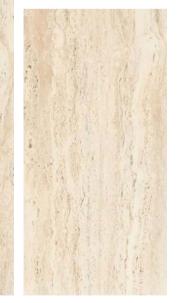

600x1200mm

Matt Carving Surface



### RITZ LIGHT GREY

1 Randoms

600x1200mm

Matt Carving Surface









































































TRANSFORM YOUR
SPACES WITH THE
TRANSFORMATIVE
TEXTURE OF OUR
CARVING TILES









































## RUSTY ROYAL

600X1200MM

Matt Carving Surface





























































THE DIFFERENT
TILES ADD VISUAL
INTEREST AND DEPTH
TO THE SPACE.









### STAUARIO CARL

3 Randoms

600x1200mm

Matt Carving Surface



















































































4 Randoms

600x1200mm

Matt Carving Surface





















3 Randoms

600x1200mm

Matt Carving Surface





## TRAVERTINE CREMA

3 Randoms

600x1200mm

Matt Carving Surface









































































































# Thank You