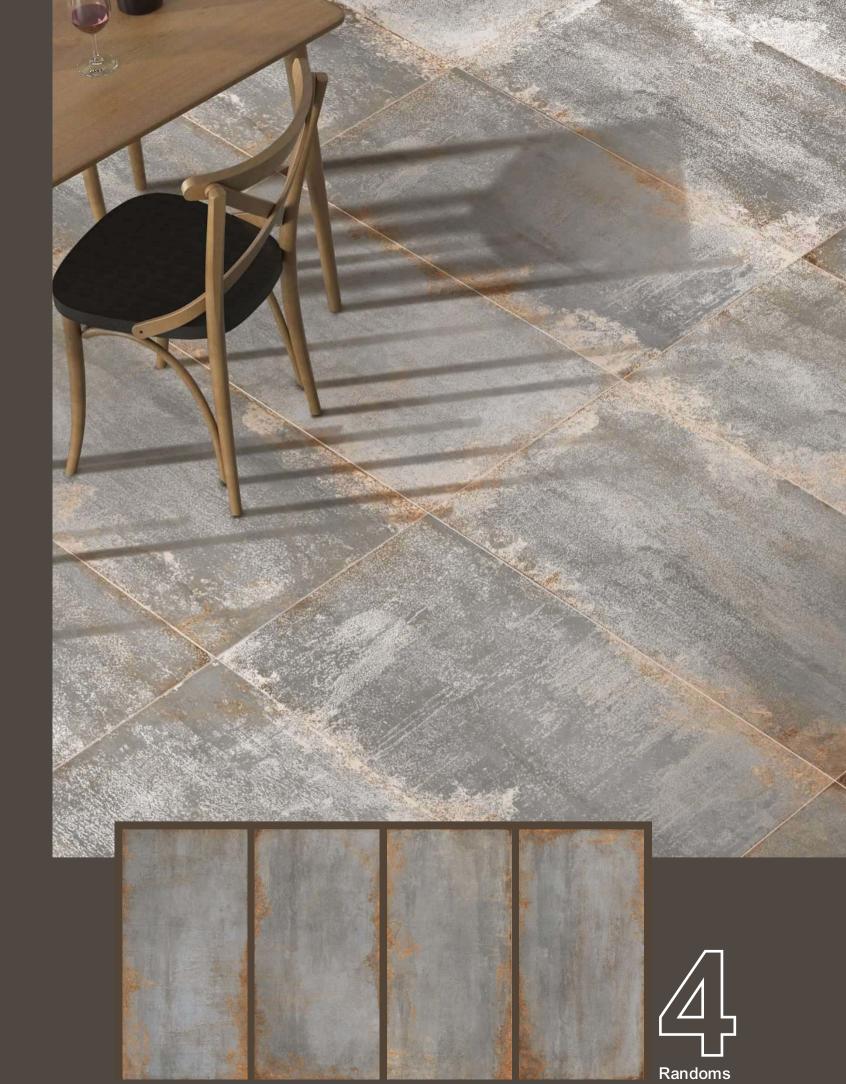

#### COSMOS BRASS

3 Randoms

600x1200mm

3 Randoms

600x1200mm

Engage your senses with the tactile splendour of our carving finish tiles. Explore the intricate textures and embossed details that invite your to discover a world of artistry.

3 Randoms

600x1200mm

Matt Carving Surface