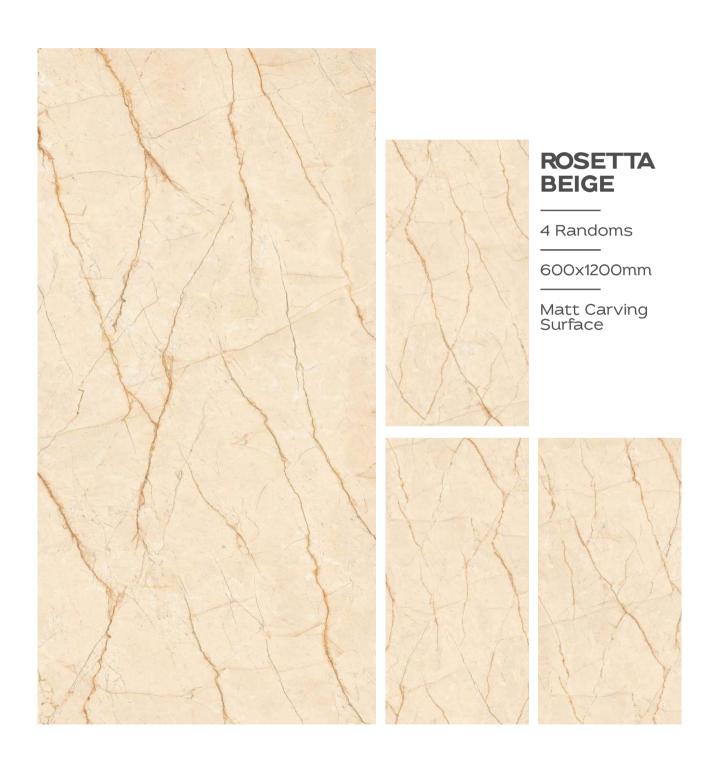

s with the tactile splendour of our carving finish tiles. Explore the intricate textures and embossed details that invite your to discover a world of artistry.

































































































































































3 Randoms

600x1200mm

Matt Carving Surface





#### MASCARA GREY

3 Randoms

600x1200mm













































































































### **RITZ GREY**

1 Randoms

600x1200mm

Matt Carving Surface



### RITZ LIGHT GREY

1 Randoms

600x1200mm

Matt Carving Surface









































































TRANSFORM YOUR
SPACES WITH THE
TRANSFORMATIVE
TEXTURE OF OUR
CARVING TILES









































## RUSTY ROYAL

600X1200MM

Matt Carving Surface





























































THE DIFFERENT
TILES ADD VISUAL
INTEREST AND DEPTH
TO THE SPACE.









### STAUARIO CARL

3 Randoms

600x1200mm

Matt Carving Surface



















































































4 Randoms

600x1200mm

Matt Carving Surface





















3 Randoms

600x1200mm

Matt Carving Surface





## TRAVERTINE CREMA

3 Randoms

600x1200mm

Matt Carving Surface









































































































# Thank You