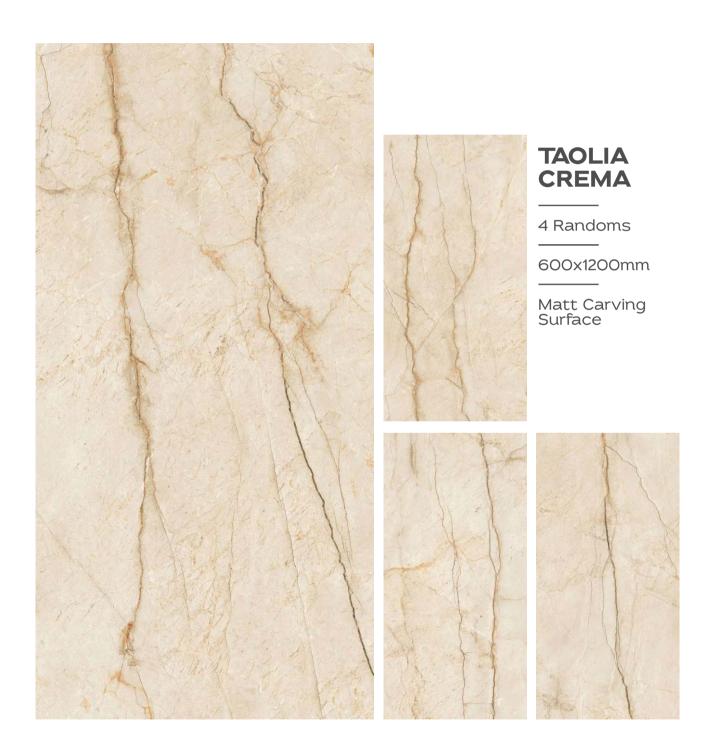

### STAUARIO CARL

3 Randoms

600x1200mm

Matt Carving Surface

4 Randoms

600x1200mm

Matt Carving Surface

3 Randoms

600x1200mm

Matt Carving Surface