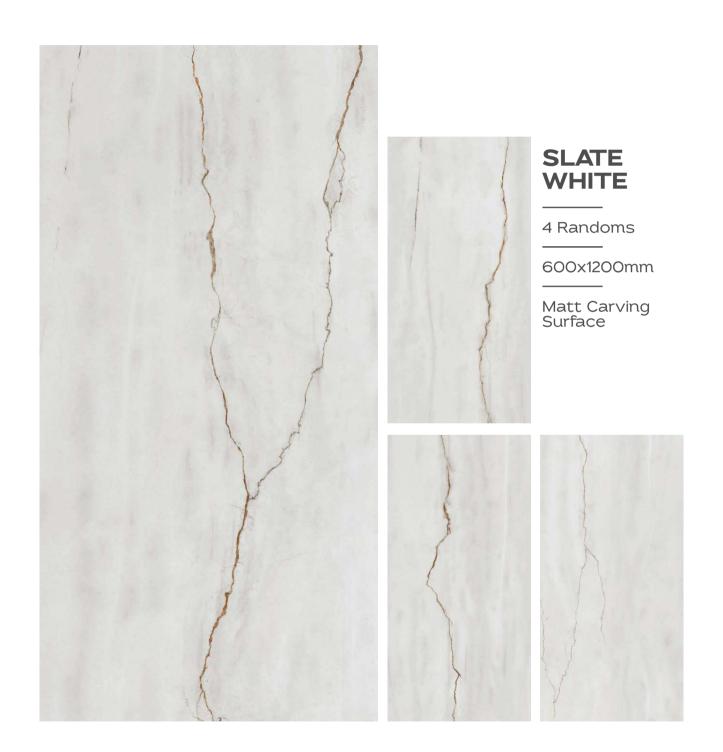

scover a world of artistry.

































































































































































3 Randoms

600x1200mm

Matt Carving Surface





#### MASCARA GREY

3 Randoms

600x1200mm













































































































### **RITZ GREY**

1 Randoms

600x1200mm

Matt Carving Surface



### RITZ LIGHT GREY

1 Randoms

600x1200mm

Matt Carving Surface









































































TRANSFORM YOUR
SPACES WITH THE
TRANSFORMATIVE
TEXTURE OF OUR
CARVING TILES









































## RUSTY ROYAL

600X1200MM

Matt Carving Surface





























































THE DIFFERENT
TILES ADD VISUAL
INTEREST AND DEPTH
TO THE SPACE.









### STAUARIO CARL

3 Randoms

600x1200mm

Matt Carving Surface



















































































4 Randoms

600x1200mm

Matt Carving Surface





















3 Randoms

600x1200mm

Matt Carving Surface





## TRAVERTINE CREMA

3 Randoms

600x1200mm

Matt Carving Surface









































































































# Thank You