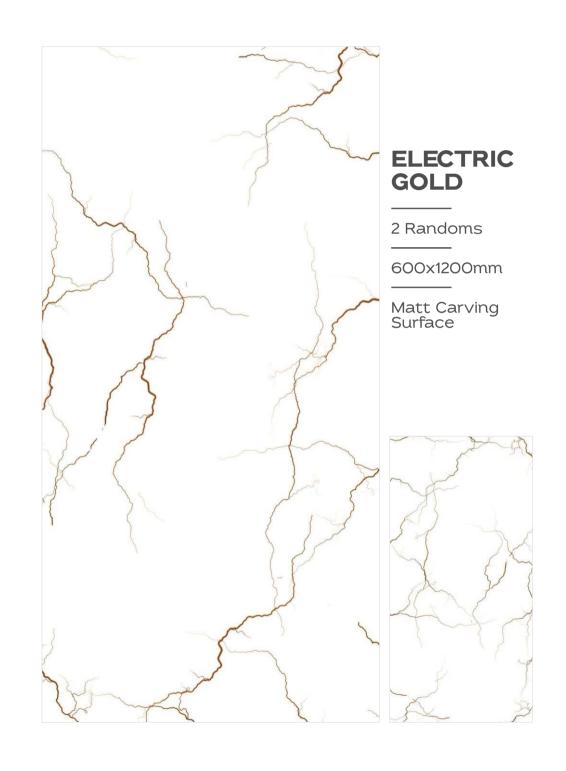

ssion.



















Inspired by the beauty of nature, emulate the organic textures found in the natural world.

From delicate floral motifs to rugged stone-inspired patterns, each tile invites you to connect with the earthy essence of its design.











#### ALUMINA BROWN

600X1200MM



























#### **ASTRONOMICAL**

2 Randoms

600x1200mm











































#### BOTACHIN MARMOS

3 Randoms

600x1200mm































































#### COSMOS BRASS

3 Randoms

600x1200mm



















3 Randoms

600x1200mm



















Engage your senses with the tactile splendour of our carving finish tiles. Explore the intricate textures and embossed details that invite your to discover a world of artistry.

































































































































































3 Randoms

600x1200mm

Matt Carving Surface





#### MASCARA GREY

3 Randoms

600x1200mm













































































































### **RITZ GREY**

1 Randoms

600x1200mm

Matt Carving Surface



### RITZ LIGHT GREY

1 Randoms

600x1200mm

Matt Carving Surface









































































TRANSFORM YOUR
SPACES WITH THE
TRANSFORMATIVE
TEXTURE OF OUR
CARVING TILES









































## RUSTY ROYAL

600X1200MM

Matt Carving Surface





























































THE DIFFERENT
T