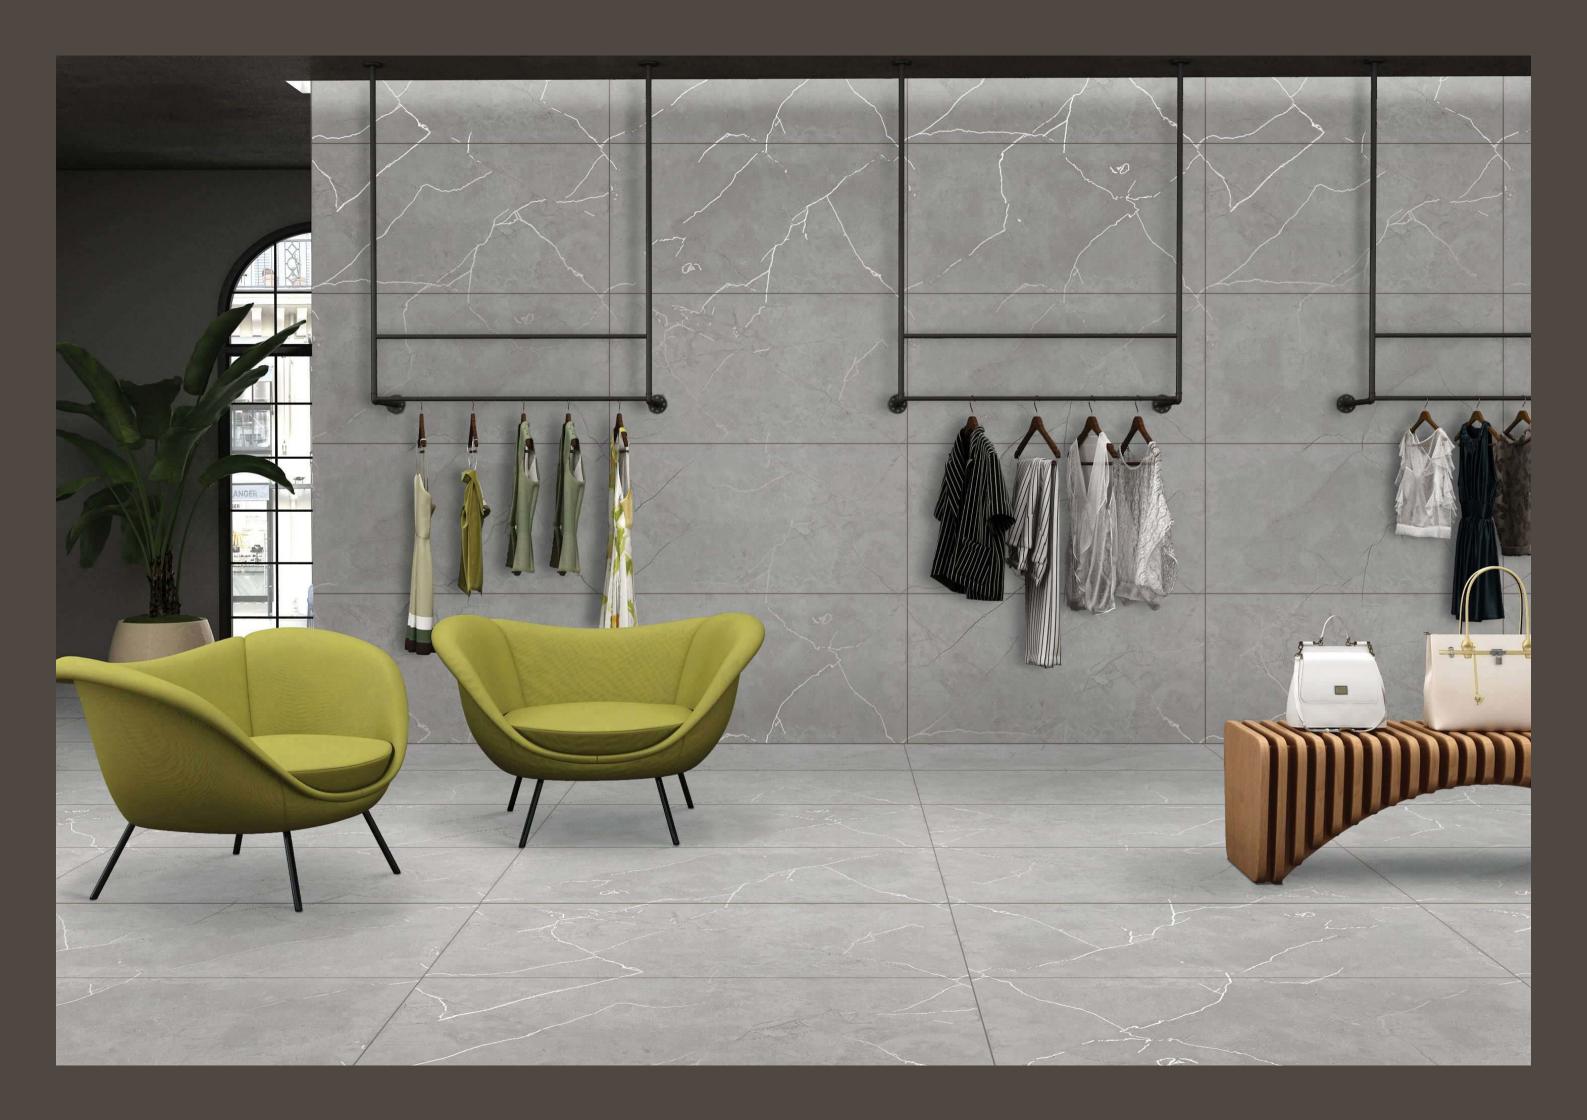

#### COSMOS BRASS

3 Randoms

600x1200mm

3 Randoms

600x1200mm

Engage your senses with the tactile splendour of our carving finish tiles. Explore the intricate textures and embossed details that invite your to discover a world of artistry.