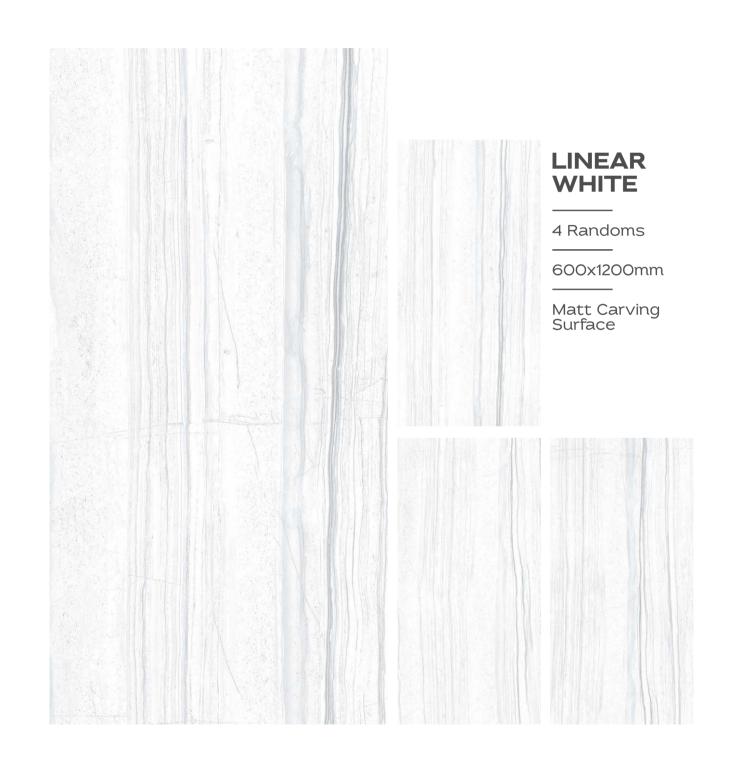

motifs to rugged stone-inspired patterns, each tile invites you to connect with the earthy essence of its design.











#### ALUMINA BROWN

600X1200MM



























#### **ASTRONOMICAL**

2 Randoms

600x1200mm











































#### BOTACHIN MARMOS

3 Randoms

600x1200mm































































#### COSMOS BRASS

3 Randoms

600x1200mm



















3 Randoms

600x1200mm



















Engage your senses with the tactile splendour of our carving finish tiles. Explore the intricate textures and embossed details that invite your to discover a world of artistry.

































































































































































3 Randoms

600x1200mm

Matt Carving Surface





#### MASCARA GREY

3 Randoms

600x1200mm













































































































### **RITZ GREY**

1 Randoms

600x1200mm

Matt Carving Surface



### RITZ LIGHT GREY

1 Randoms

600x1200mm

Matt Carving Surface









































































TRANSFORM YOUR
SPACES WITH THE
TRANSFORMATIVE
TEXTURE OF OUR
CARVING TILES









































## RUSTY ROYAL

600X1200MM

Matt Carving Surface





























































THE DIFFERENT
TILES ADD VISUAL
INTEREST AND DEPTH
TO THE SPACE.









### STAUARIO CARL

3 Randoms

600x1200mm

Matt Carving Surface