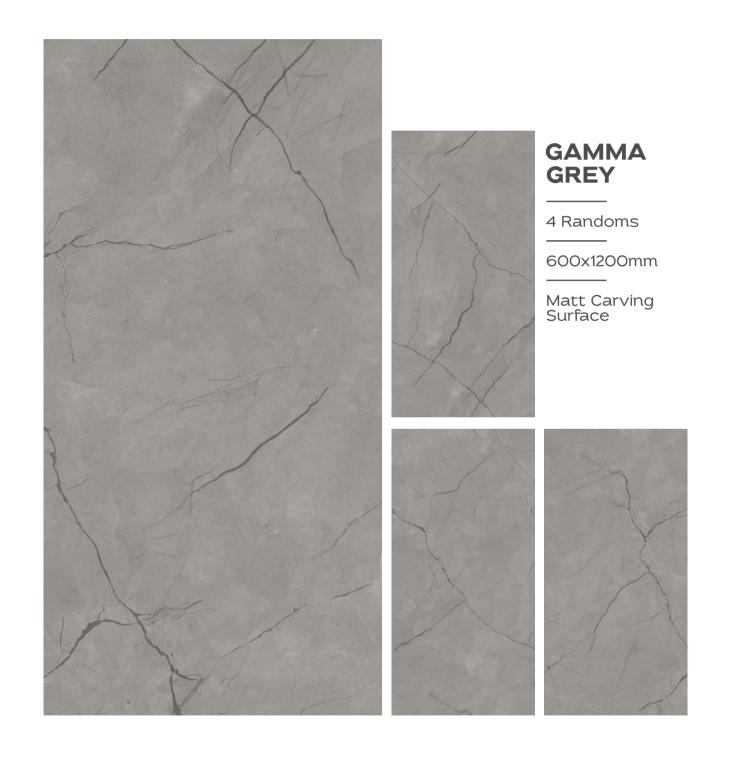

e beauty of nature, emulate the organic textures found in the natural world.

From delicate floral motifs to rugged stone-inspired patterns, each tile invites you to connect with the earthy essence of its design.











#### ALUMINA BROWN

600X1200MM



























#### **ASTRONOMICAL**

2 Randoms

600x1200mm











































#### BOTACHIN MARMOS

3 Randoms

600x1200mm































































#### COSMOS BRASS

3 Randoms

600x1200mm



















3 Randoms

600x1200mm



















Engage your senses with the tactile splendour of our carving finish tiles. Explore the intricate textures and embossed details that invite your to discover a world of artistry.

































































































































































3 Randoms

600x1200mm

Matt Carving Surface





#### MASCARA GREY

3 Randoms

600x1200mm













































































































### **RITZ GREY**

1 Randoms

600x1200mm

Matt Carving Surface



### RITZ LIGHT GREY

1 Randoms

600x1200mm

Matt Carving Surface









































































TRANSFORM YOUR
SPACES WITH THE
TRANSFORMATIVE
TEXTURE OF OUR
CARVING TILES









































## RUSTY ROYAL

600X1200MM

Matt Carving Surface





























































THE DIFFERENT
TILES ADD VISUAL
INTEREST AND DEPTH
TO TH