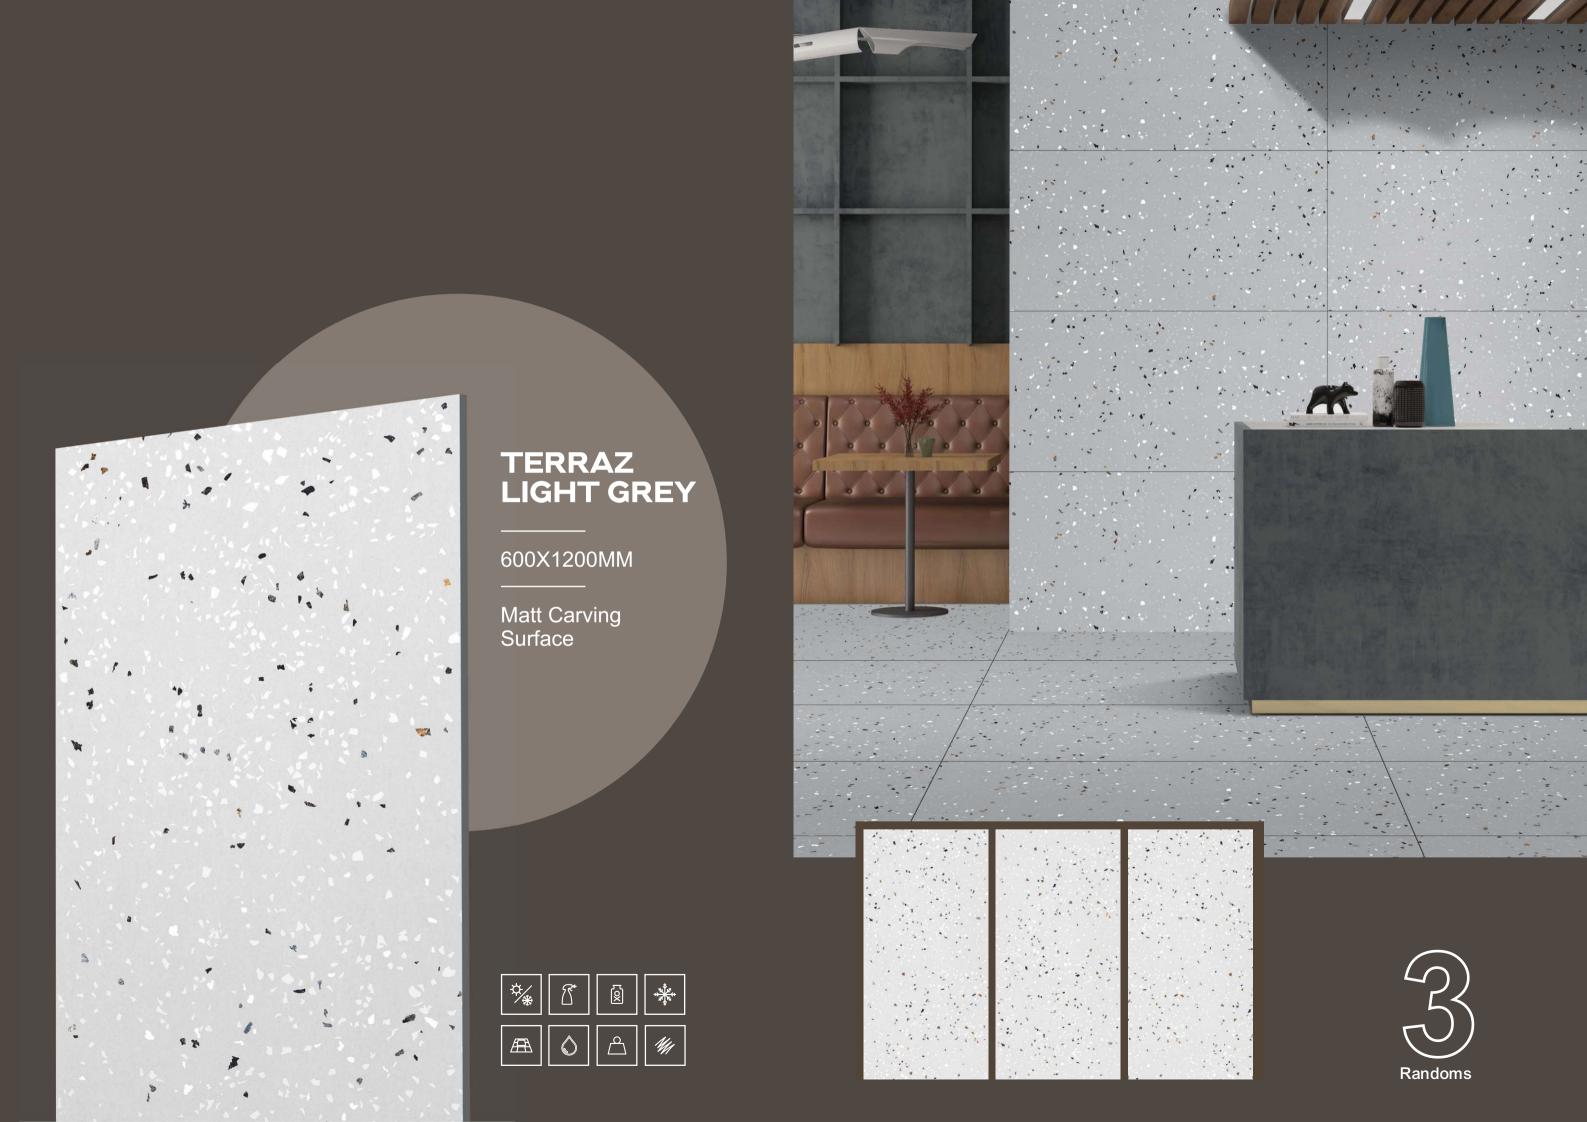

0mm

Matt Carving Surface





#### MASCARA GREY

3 Randoms

600x1200mm













































































































### **RITZ GREY**

1 Randoms

600x1200mm

Matt Carving Surface



### RITZ LIGHT GREY

1 Randoms

600x1200mm

Matt Carving Surface









































































TRANSFORM YOUR
SPACES WITH THE
TRANSFORMATIVE
TEXTURE OF OUR
CARVING TILES









































## RUSTY ROYAL

600X1200MM

Matt Carving Surface





























































THE DIFFERENT
TILES ADD VISUAL
INTEREST AND DEPTH
TO THE SPACE.









### STAUARIO CARL

3 Randoms

600x1200mm

Matt Carving Surface



















































































4 Randoms

600x1200mm

Matt Carving Surface





















3 Randoms

600x1200mm

Matt Carving Surface





## TRAVERTINE CREMA

3 Randoms

600x1200mm

Matt Carving Surface









































































































# Thank You