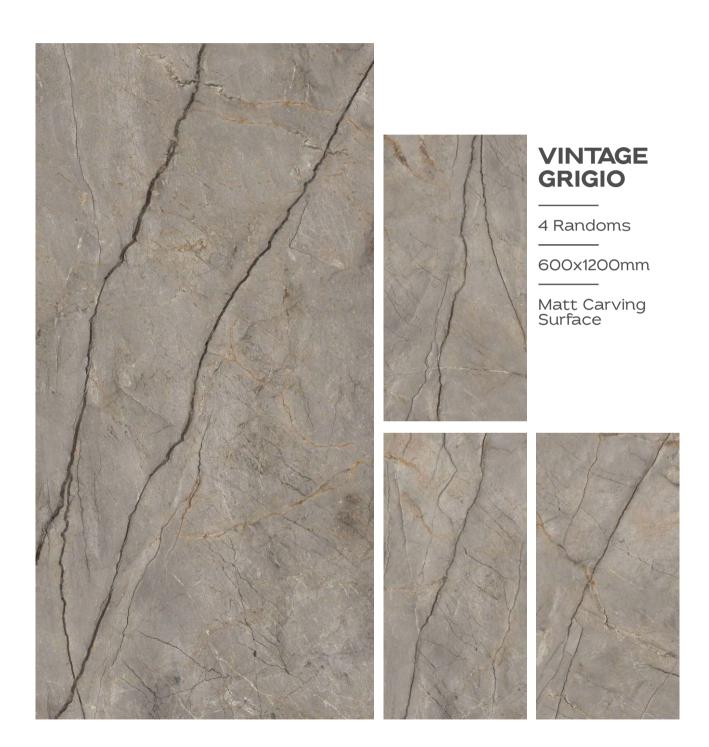

RITZ LIGHT GREY

1 Randoms

600x1200mm

Matt Carving Surface









































































TRANSFORM YOUR
SPACES WITH THE
TRANSFORMATIVE
TEXTURE OF OUR
CARVING TILES









































## RUSTY ROYAL

600X1200MM

Matt Carving Surface





























































THE DIFFERENT
TILES ADD VISUAL
INTEREST AND DEPTH
TO THE SPACE.









### STAUARIO CARL

3 Randoms

600x1200mm

Matt Carving Surface



















































































4 Randoms

600x1200mm

Matt Carving Surface





















3 Randoms

600x1200mm

Matt Carving Surface





## TRAVERTINE CREMA

3 Randoms

600x1200mm

Matt Carving Surface









































































































# Thank You