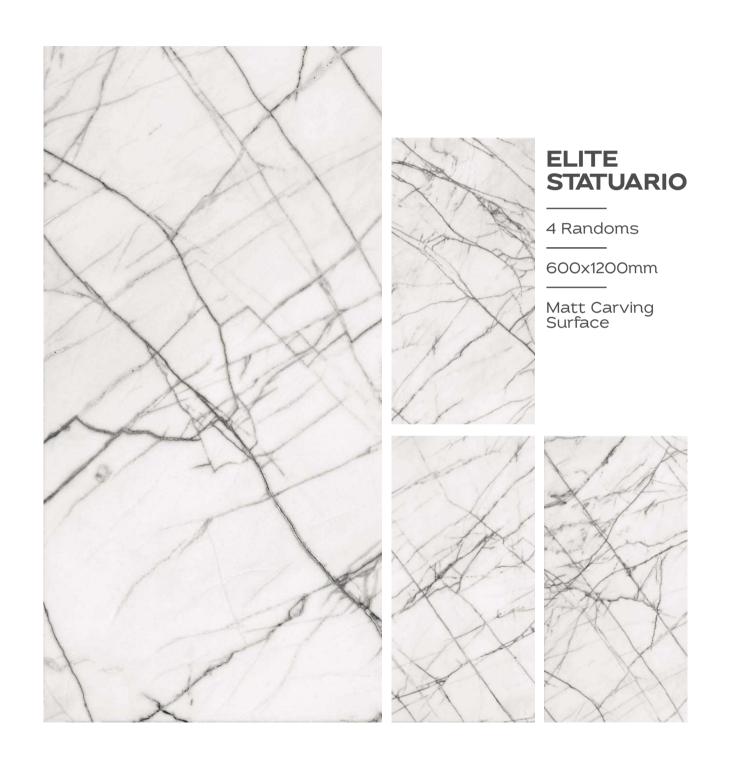

### STAUARIO CARL

3 Randoms

600x1200mm

Matt Carving Surface

4 Randoms

600x1200mm

Matt Carving Surface

3 Randoms