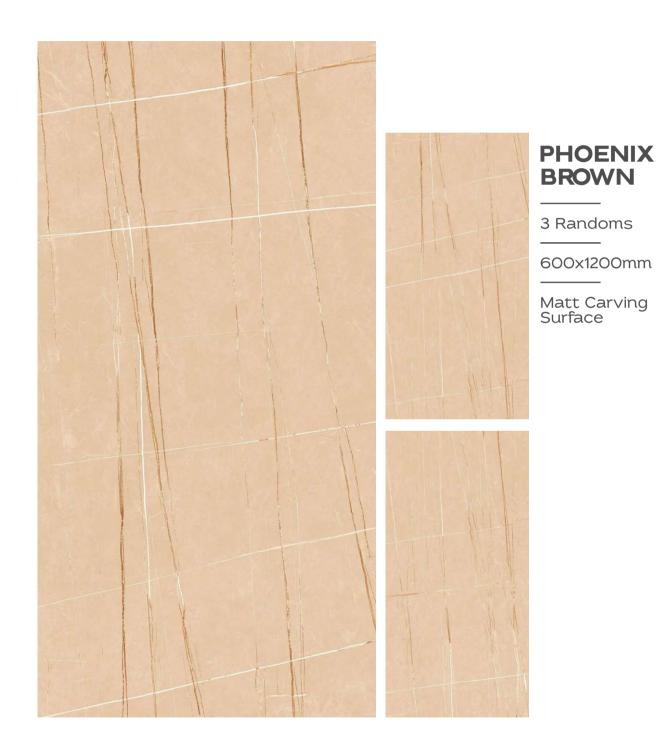

#### **ASTRONOMICAL**

2 Randoms

600x1200mm











































#### BOTACHIN MARMOS

3 Randoms

600x1200mm































































#### COSMOS BRASS

3 Randoms

600x1200mm



















3 Randoms

600x1200mm



















Engage your senses with the tactile splendour of our carving finish tiles. Explore the intricate textures and embossed details that invite your to discover a world of artistry.

































































































































































3 Randoms

600x1200mm

Matt Carving Surface





#### MASCARA GREY

3 Randoms

600x1200mm













































































































### **RITZ GREY**

1 Randoms

600x1200mm

Matt Carving Surface



### RITZ LIGHT GREY

1 Randoms

600x1200mm

Matt Carving Surface









































































TRANSFORM YOUR
SPACES WITH THE
TRANSFORMATIVE
TEXTURE OF OUR
CARVING TILES









































## RUSTY ROYAL

600X1200MM

Matt Carving Surface





























































THE DIFFERENT
TILES ADD VISUAL
INTEREST AND DEPTH
TO THE SPACE.









### STAUARIO CARL

3 Randoms

600x1200mm

Matt Carving Surface



















































































4 Randoms

600x1200mm

Matt Carving Surface





















3 Randoms

600x1200mm

Matt Carving Surf