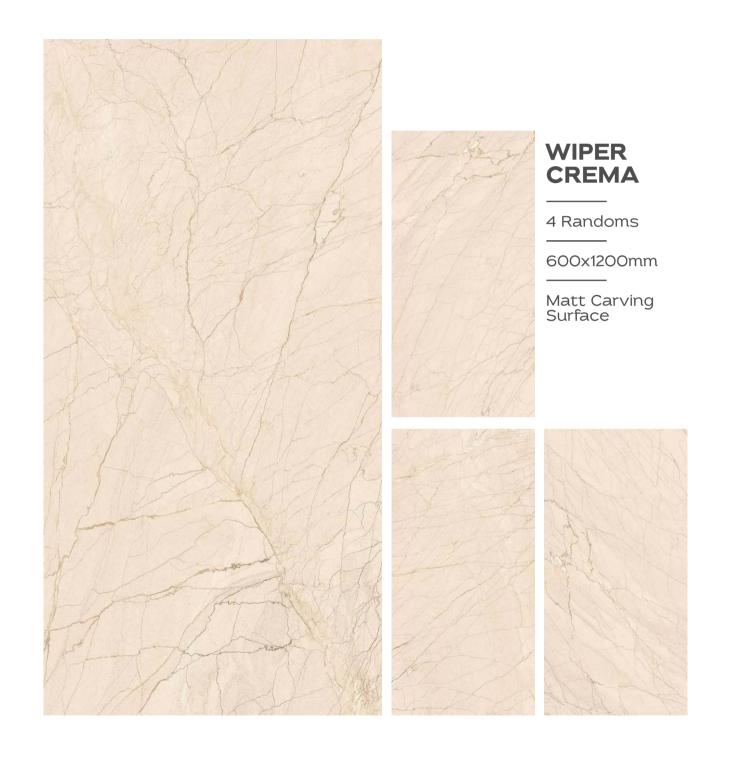

ndoms

600x1200mm

Matt Carving Surface









































































TRANSFORM YOUR
SPACES WITH THE
TRANSFORMATIVE
TEXTURE OF OUR
CARVING TILES









































## RUSTY ROYAL

600X1200MM

Matt Carving Surface





























































THE DIFFERENT
TILES ADD VISUAL
INTEREST AND DEPTH
TO THE SPACE.









### STAUARIO CARL

3 Randoms

600x1200mm

Matt Carving Surface



















































































4 Randoms

600x1200mm

Matt Carving Surface





















3 Randoms

600x1200mm

Matt Carving Surface





## TRAVERTINE CREMA

3 Randoms

600x1200mm

Matt Carving Surface









































































































# Thank You