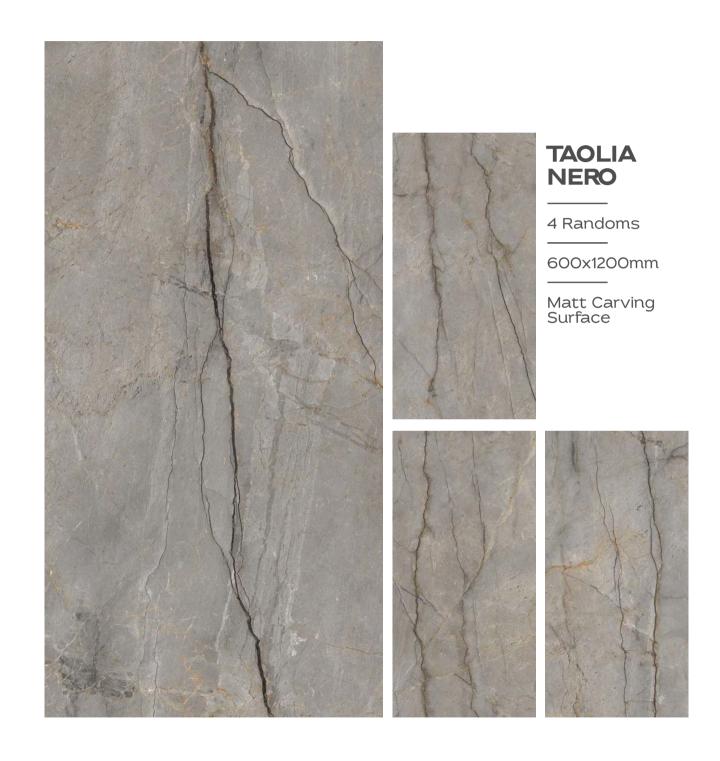

### STAUARIO CARL

3 Randoms

600x1200mm

Matt Carving Surface

4 Randoms

600x1200mm

Matt Carving Surface

3 Randoms

600x1200mm

Matt Carving Surface