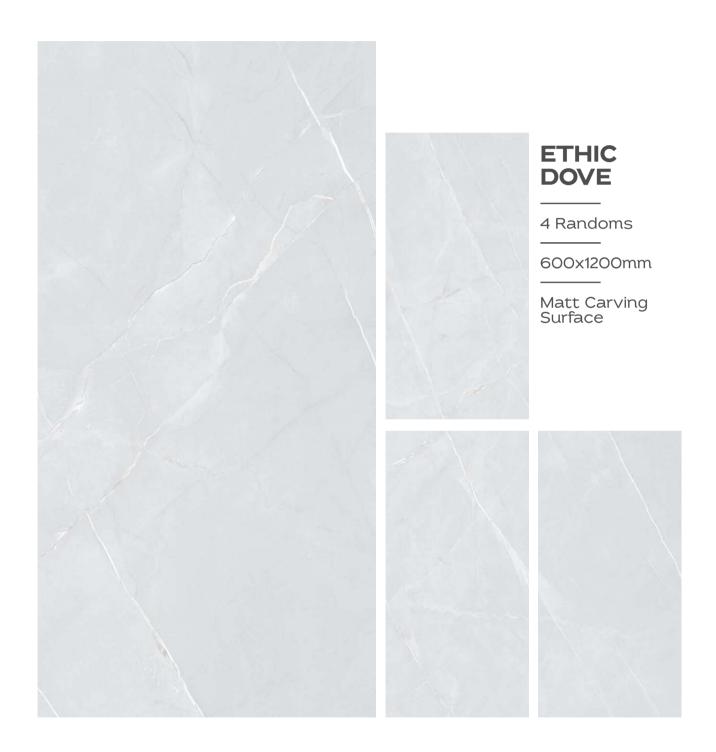

Inspired by the beauty of nature, emulate the organic textures found in the natural world.

From delicate floral motifs to rugged stone-inspired patterns, each tile invites you to connect with the earthy essence of its design.











#### ALUMINA BROWN

600X1200MM



























#### **ASTRONOMICAL**

2 Randoms

600x1200mm











































#### BOTACHIN MARMOS

3 Randoms

600x1200mm































































#### COSMOS BRASS

3 Randoms

600x1200mm



















3 Randoms

600x1200mm



















Engage your senses with the tactile splendour of our carving finish tiles. Explore the intricate textures and embossed details that invite your to discover a world of artistry.

































































































































































3 Randoms

600x1200mm

Matt Carving Surface





#### MASCARA GREY

3 Randoms

600x1200mm













































































































### **RITZ GREY**

1 Randoms

600x1200mm

Matt Carving Surface



### RITZ LIGHT GREY

1 Randoms

600x1200mm

Matt Carving Surface









































































TRANSFORM YOUR
SPACES WITH THE
TRANSFORMATIVE
TEXTURE OF OUR
CARVING TILES









































## RUSTY ROYAL

600X1200MM

Matt Carving Surface





























































THE DIFFERENT
TILES ADD VISUAL
IN