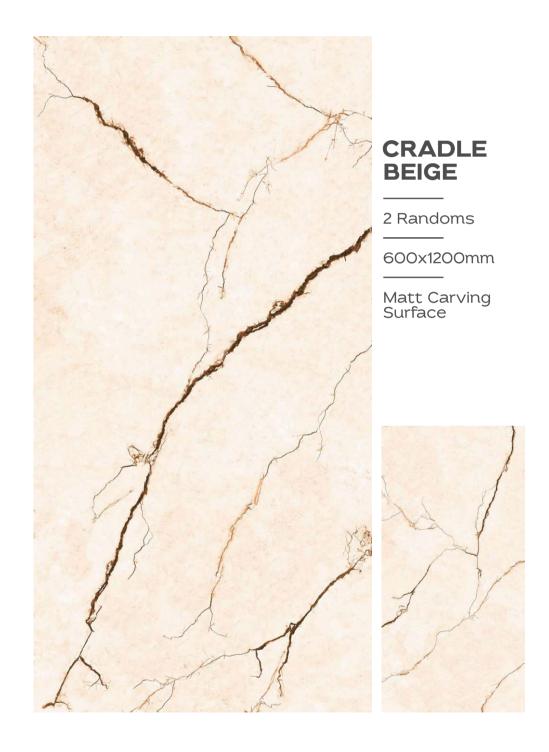

experience of our carving finish tiles.

Immerse yourself in the tactile richness of artisanal craftsmanship. Our carving finish tiles are meticulously handcrafted by skilled artisans, each surface bearing the mark of their expertise and passion.



















Inspired by the beauty of nature, emulate the organic textures found in the natural world.

From delicate floral motifs to rugged stone-inspired patterns, each tile invites you to connect with the earthy essence of its design.











#### ALUMINA BROWN

600X1200MM



























#### **ASTRONOMICAL**

2 Randoms

600x1200mm











































#### BOTACHIN MARMOS

3 Randoms

600x1200mm































































#### COSMOS BRASS

3 Randoms

600x1200mm



















3 Randoms

600x1200mm



















Engage your senses with the tactile splendour of our carving finish tiles. Explore the intricate textures and embossed details that invite your to discover a world of artistry.

































































































































































3 Randoms

600x1200mm

Matt Carving Surface





#### MASCARA GREY

3 Randoms

600x1200mm













































































































### **RITZ GREY**

1 Randoms

600x1200mm

Matt Carving Surface



### RITZ LIGHT GREY

1 Randoms

600x1200mm

Matt Carving Surface