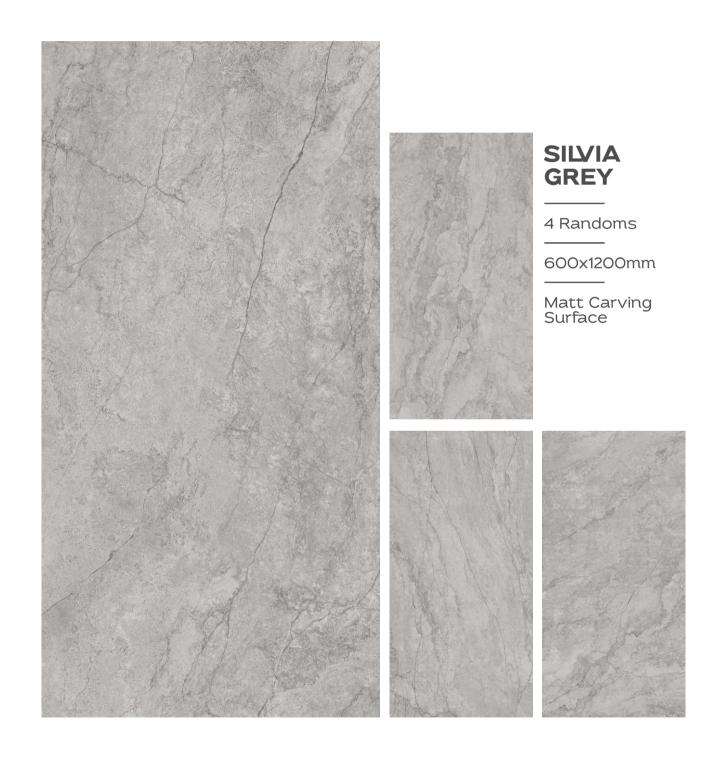

nvite your to discover a world of artistry.

































































































































































3 Randoms

600x1200mm

Matt Carving Surface





#### MASCARA GREY

3 Randoms

600x1200mm













































































































### **RITZ GREY**

1 Randoms

600x1200mm

Matt Carving Surface



### RITZ LIGHT GREY

1 Randoms

600x1200mm

Matt Carving Surface









































































TRANSFORM YOUR
SPACES WITH THE
TRANSFORMATIVE
TEXTURE OF OUR
CARVING TILES









































## RUSTY ROYAL

600X1200MM

Matt Carving Surface





























































THE DIFFERENT
TILES ADD VISUAL
INTEREST AND DEPTH
TO THE SPACE.









### STAUARIO CARL

3 Randoms

600x1200mm

Matt Carving Surface



















































































4 Randoms

600x1200mm

Matt Carving Surface





















3 Randoms

600x1200mm

Matt Carving Surface





## TRAVERTINE CREMA

3 Randoms

600x1200mm

Matt Carving Surface









































































































# Thank You