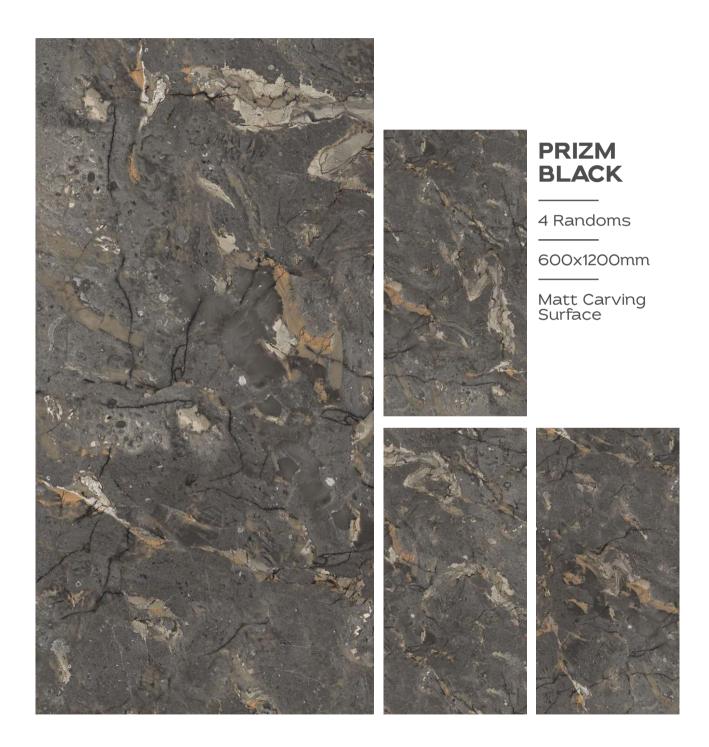

# **ASTRONOMICAL**

2 Randoms

600x1200mm











































#### BOTACHIN MARMOS

3 Randoms

600x1200mm































































#### COSMOS BRASS

3 Randoms

600x1200mm



















3 Randoms

600x1200mm



















Engage your senses with the tactile splendour of our carving finish tiles. Explore the intricate textures and embossed details that invite your to discover a world of artistry.

































































































































































3 Randoms

600x1200mm

Matt Carving Surface





#### MASCARA GREY

3 Randoms

600x1200mm













































































































### **RITZ GREY**

1 Randoms

600x1200mm

Matt Carving Surface



### RITZ LIGHT GREY

1 Randoms

600x1200mm

Matt Carving Surface









































































TRANSFORM YOUR
SPACES WITH THE
TRANSFORMATIVE
TEXTURE OF OUR
CARVING TILES









































## RUSTY ROYAL

600X1200MM

Matt Carving Surface





























































THE DIFFERENT
TILES ADD VISUAL
INTEREST AND DEPTH
TO THE SPACE.









### STAUARIO CARL

3 Randoms

600x1200mm

Matt Carving Surface



















































































4 Randoms

600x1200mm

Matt Carving Surface





















3 Randoms

600x1200mm

Matt Carving Surface





## TRAV