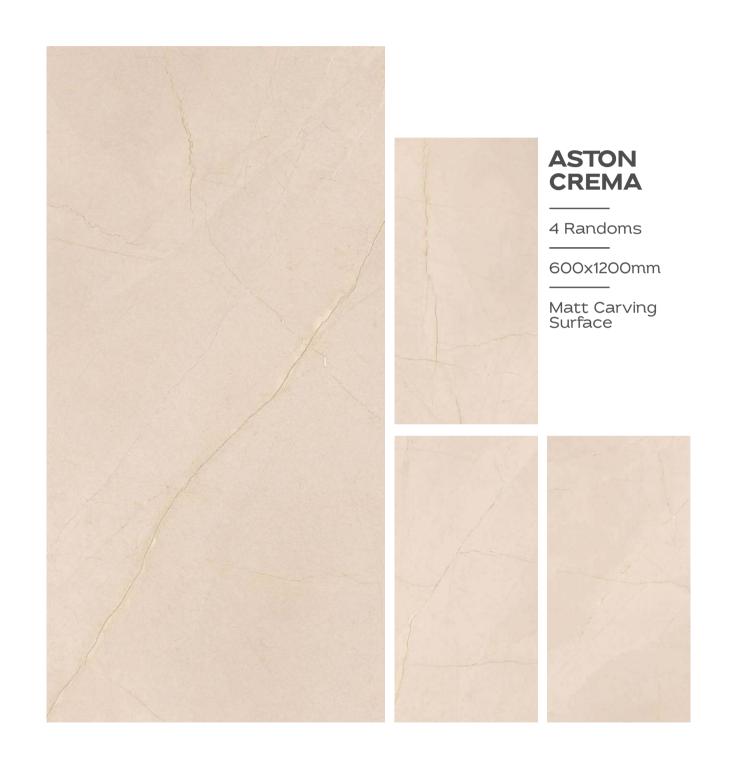

### STAUARIO CARL

3 Randoms

600x1200mm

Matt Carving Surface

4 Randoms

600x1200mm

Matt Carving Surface

3 Randoms