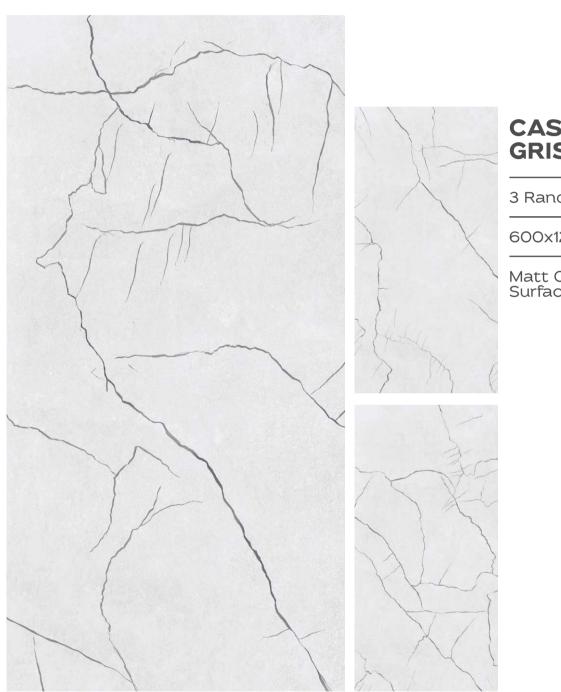

our carving finish tiles.

Immerse yourself in the tactile richness of artisanal craftsmanship. Our carving finish tiles are meticulously handcrafted by skilled artisans, each surface bearing the mark of their expertise and passion.



















Inspired by the beauty of nature, emulate the organic textures found in the natural world.

From delicate floral motifs to rugged stone-inspired patterns, each tile invites you to connect with the earthy essence of its design.











#### ALUMINA BROWN

600X1200MM



























#### **ASTRONOMICAL**

2 Randoms

600x1200mm











































#### BOTACHIN MARMOS

3 Randoms

600x1200mm































































#### COSMOS BRASS

3 Randoms

600x1200mm



















3 Randoms

600x1200mm



















Engage your senses with the tactile splendour of our carving finish tiles. Explore the intricate textures and embossed details that invite your to discover a world of artistry.

































































































































































3 Randoms

600x1200mm

Matt Carving Surface





#### MASCARA GREY

3 Randoms

600x1200mm













































































































### **RITZ GREY**

1 Randoms

600x1200mm

Matt Carving Surface



### RITZ LIGHT GREY

1 Randoms

600x1200mm

Matt Carving Surface









































































TRANSFORM YOUR