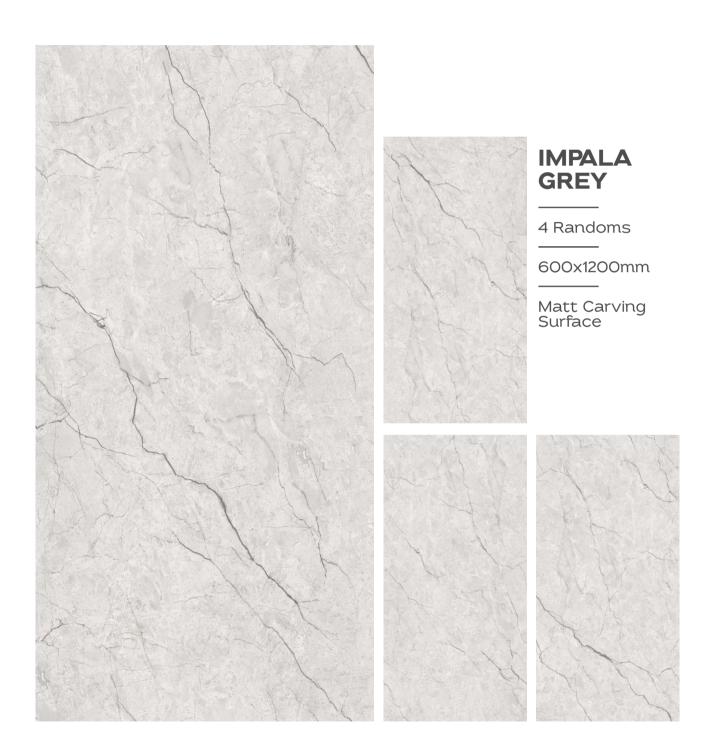

textures found in the natural world.

From delicate floral motifs to rugged stone-inspired patterns, each tile invites you to connect with the earthy essence of its design.











#### ALUMINA BROWN

600X1200MM



























#### **ASTRONOMICAL**

2 Randoms

600x1200mm











































#### BOTACHIN MARMOS

3 Randoms

600x1200mm































































#### COSMOS BRASS

3 Randoms

600x1200mm



















3 Randoms

600x1200mm



















Engage your senses with the tactile splendour of our carving finish tiles. Explore the intricate textures and embossed details that invite your to discover a world of artistry.

































































































































































3 Randoms

600x1200mm

Matt Carving Surface





#### MASCARA GREY

3 Randoms

600x1200mm













































































































### **RITZ GREY**

1 Randoms

600x1200mm

Matt Carving Surface



### RITZ LIGHT GREY

1 Randoms

600x1200mm

Matt Carving Surface









































































TRANSFORM YOUR
SPACES WITH THE
TRANSFORMATIVE
TEXTURE OF OUR
CARVING TILES









































## RUSTY ROYAL

600X1200MM

Matt Carving Surface





























































THE DIFFERENT
TILES ADD VISUAL
INTEREST AND DEPTH
TO THE SPACE.









### STAUARIO CARL

3 R