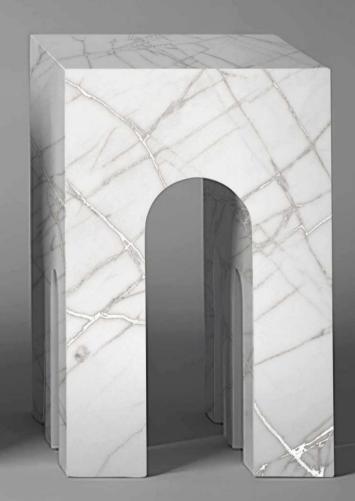

### STAUARIO CARL

3 Randoms

600x1200mm

Matt Carving Surface

4 Randoms

600x1200mm

Matt Carving Surface

3 Randoms