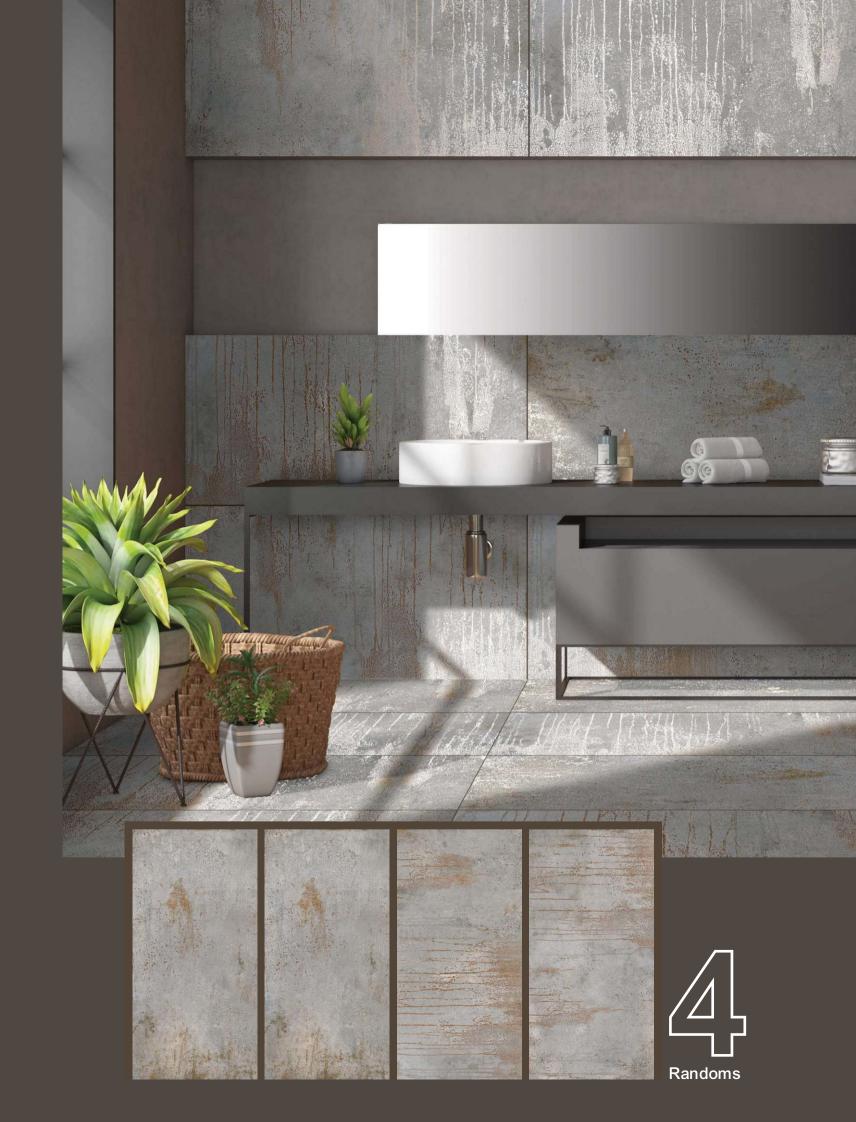

## RUSTY ROYAL

600X1200MM

Matt Carving Surface

THE DIFFERENT
TILES ADD VISUAL
INTEREST AND DEPTH
TO THE SPACE.