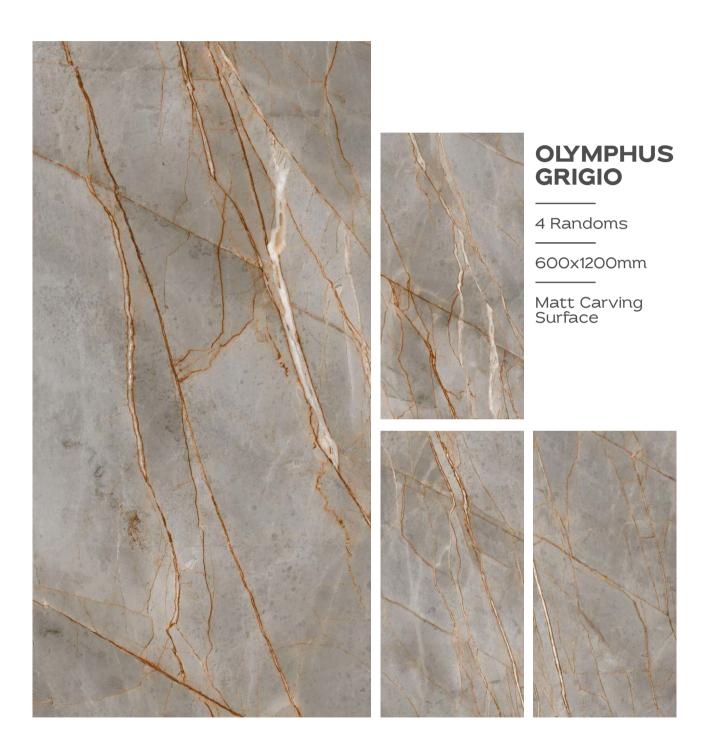

200MM



























#### **ASTRONOMICAL**

2 Randoms

600x1200mm











































#### BOTACHIN MARMOS

3 Randoms

600x1200mm































































#### COSMOS BRASS

3 Randoms

600x1200mm



















3 Randoms

600x1200mm



















Engage your senses with the tactile splendour of our carving finish tiles. Explore the intricate textures and embossed details that invite your to discover a world of artistry.

































































































































































3 Randoms

600x1200mm

Matt Carving Surface





#### MASCARA GREY

3 Randoms

600x1200mm













































































































### **RITZ GREY**

1 Randoms

600x1200mm

Matt Carving Surface



### RITZ LIGHT GREY

1 Randoms

600x1200mm

Matt Carving Surface









































































TRANSFORM YOUR
SPACES WITH THE
TRANSFORMATIVE
TEXTURE OF OUR
CARVING TILES









































## RUSTY ROYAL

600X1200MM

Matt Carving Surface





























































THE DIFFERENT
TILES ADD VISUAL
INTEREST AND DEPTH
TO THE SPACE.









### STAUARIO CARL

3 Randoms

600x1200mm

Matt Carving Surface



















































































4 Randoms

600x1200mm

Matt Carving Surface





















3 Randoms

600x1200m