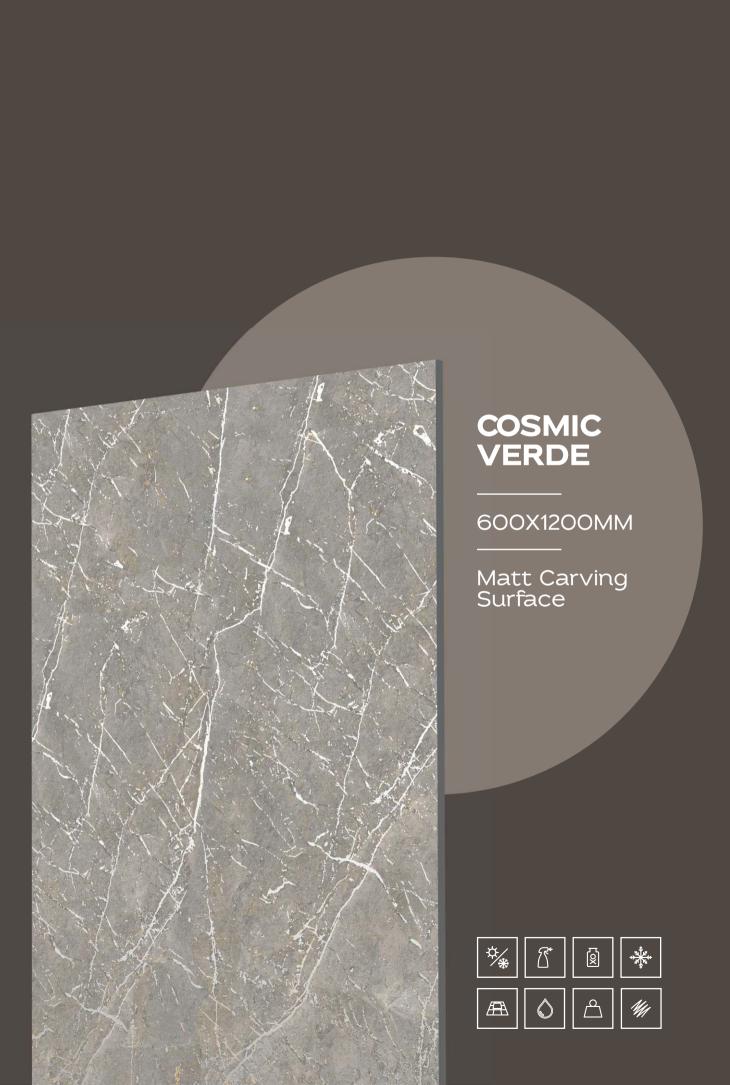

600X1200MM

## RUSTY ROYAL

600X1200MM

Matt Carving Surface

THE DIFFERENT
TILES ADD VISUAL
INTEREST AND DEPTH
TO THE SPACE.