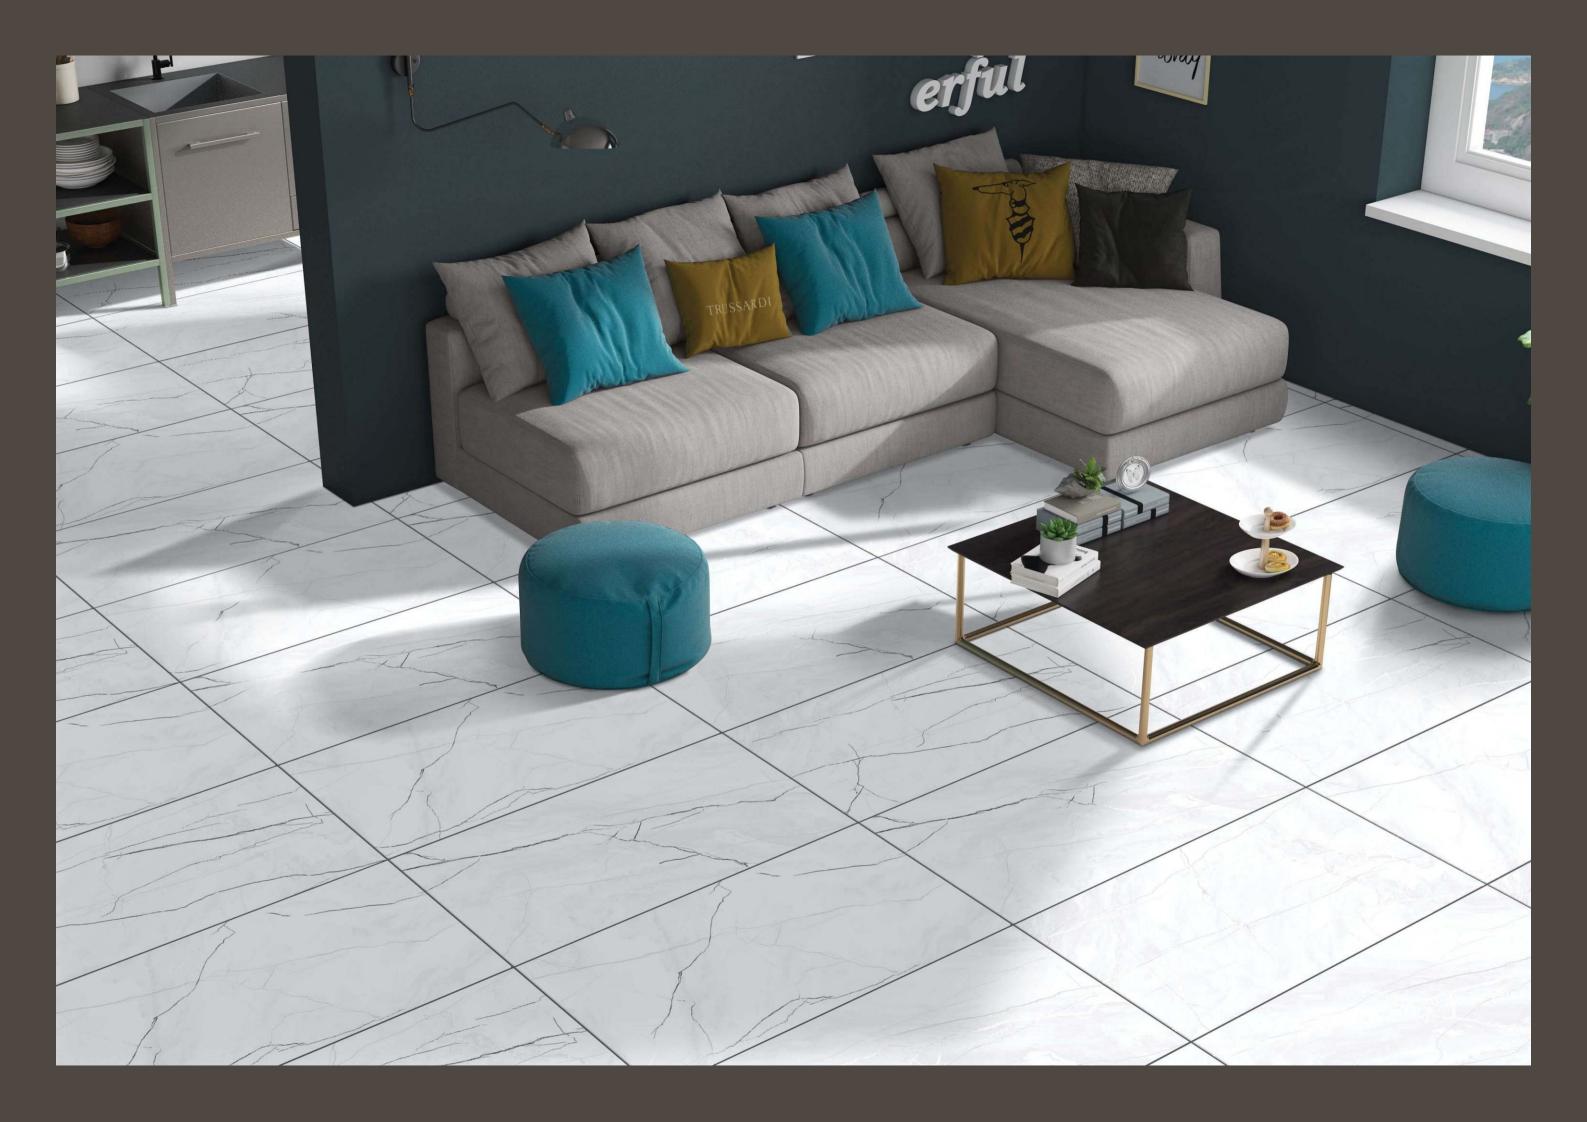

andoms

600x1200mm



















3 Randoms

600x1200mm



















Engage your senses with the tactile splendour of our carving finish tiles. Explore the intricate textures and embossed details that invite your to discover a world of artistry.

































































































































































3 Randoms

600x1200mm

Matt Carving Surface





#### MASCARA GREY

3 Randoms

600x1200mm













































































































### **RITZ GREY**

1 Randoms

600x1200mm

Matt Carving Surface



### RITZ LIGHT GREY

1 Randoms

600x1200mm

Matt Carving Surface









































































TRANSFORM YOUR
SPACES WITH THE
TRANSFORMATIVE
TEXTURE OF OUR
CARVING TILES









































## RUSTY ROYAL

600X1200MM

Matt Carving Surface





























































THE DIFFERENT
TILES ADD VISUAL
INTEREST AND DEPTH
TO THE SPACE.









### STAUARIO CARL

3 Randoms

600x1200mm

Matt Carving Surface



















































































4 Randoms

600x1200mm

Matt Carving Surface





















3 Randoms

600x1200mm

Matt Carving Surface





## TRAVERTINE CREMA

3 Randoms

600x1200mm

Matt Carving Surface









































































































# Thank You