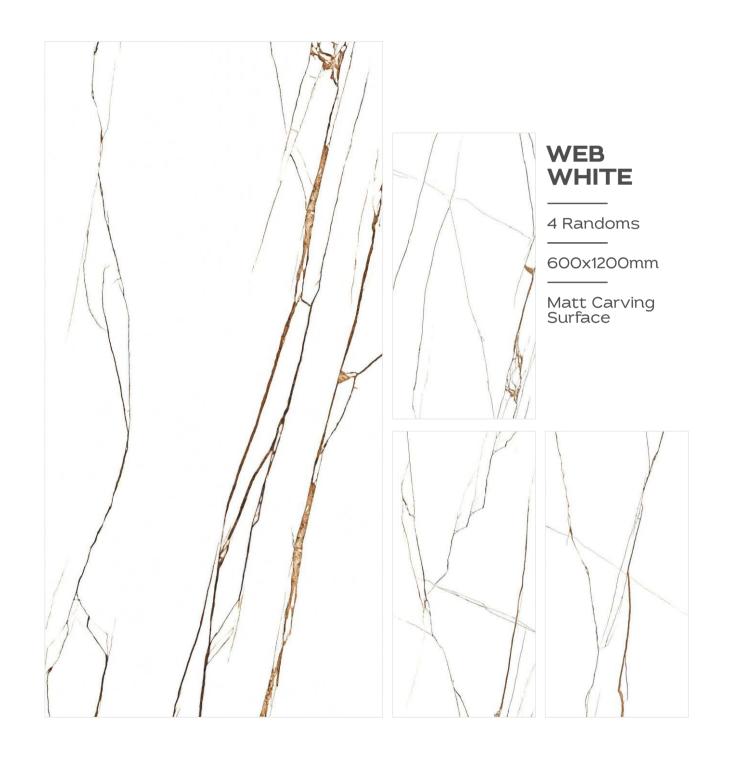

ITZ LIGHT GREY

1 Randoms

600x1200mm

Matt Carving Surface









































































TRANSFORM YOUR
SPACES WITH THE
TRANSFORMATIVE
TEXTURE OF OUR
CARVING TILES









































## RUSTY ROYAL

600X1200MM

Matt Carving Surface





























































THE DIFFERENT
TILES ADD VISUAL
INTEREST AND DEPTH
TO THE SPACE.









### STAUARIO CARL

3 Randoms

600x1200mm

Matt Carving Surface



















































































4 Randoms

600x1200mm

Matt Carving Surface





















3 Randoms

600x1200mm

Matt Carving Surface





## TRAVERTINE CREMA

3 Randoms

600x1200mm

Matt Carving Surface









































































































# Thank You