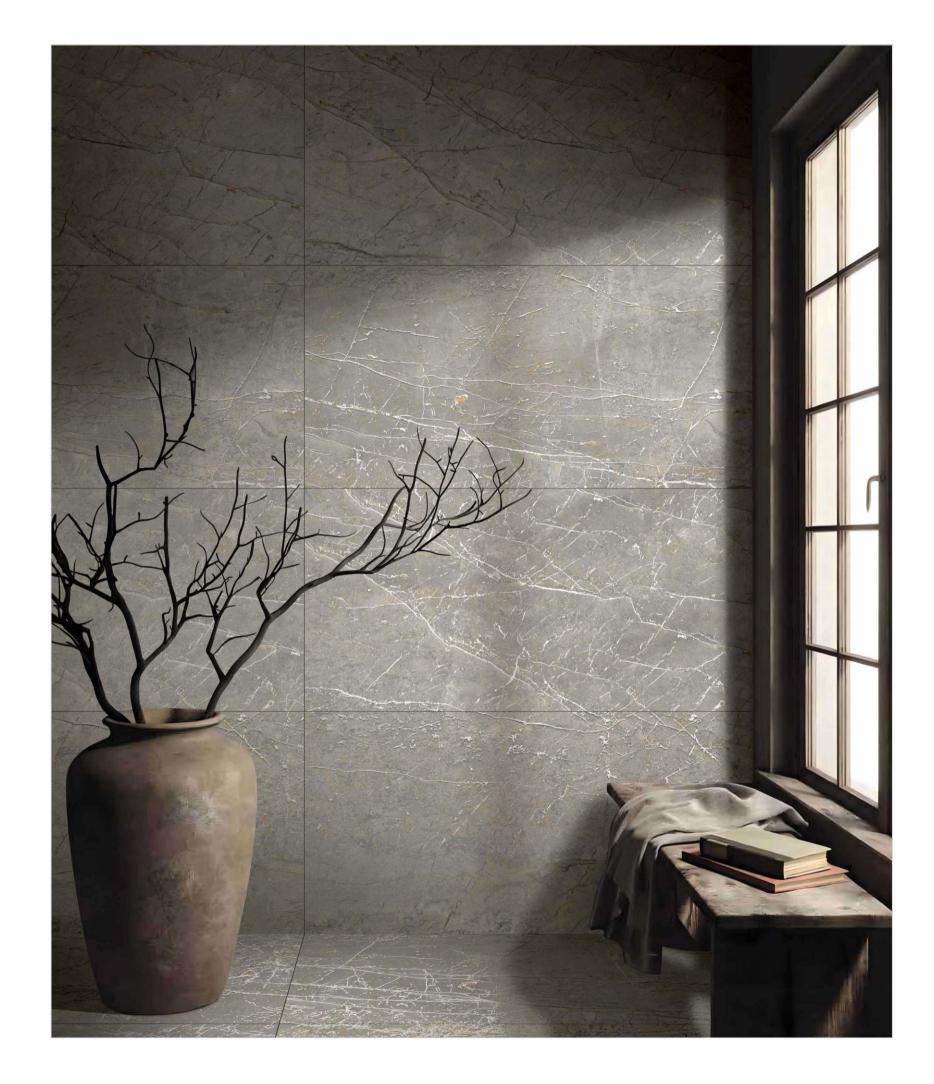

#### COSMOS BRASS

3 Randoms

600x1200mm

3 Randoms

600x1200mm

Engage your senses with the tactile splendour of our carving finish tiles. Explore the intricate textures and embossed details that invite your to discover a world of artistry.