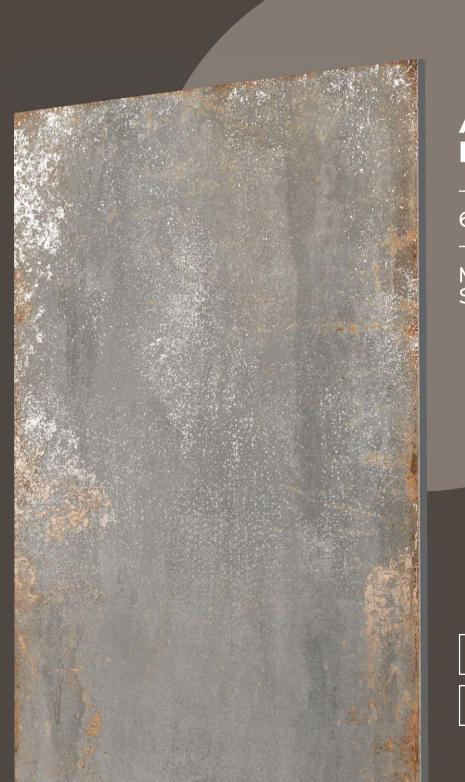

## RUSTY ROYAL

600X1200MM

Matt Carving Surface

THE DIFFERENT
TILES ADD VISUAL
INTEREST AND DEPTH
TO THE SPACE.