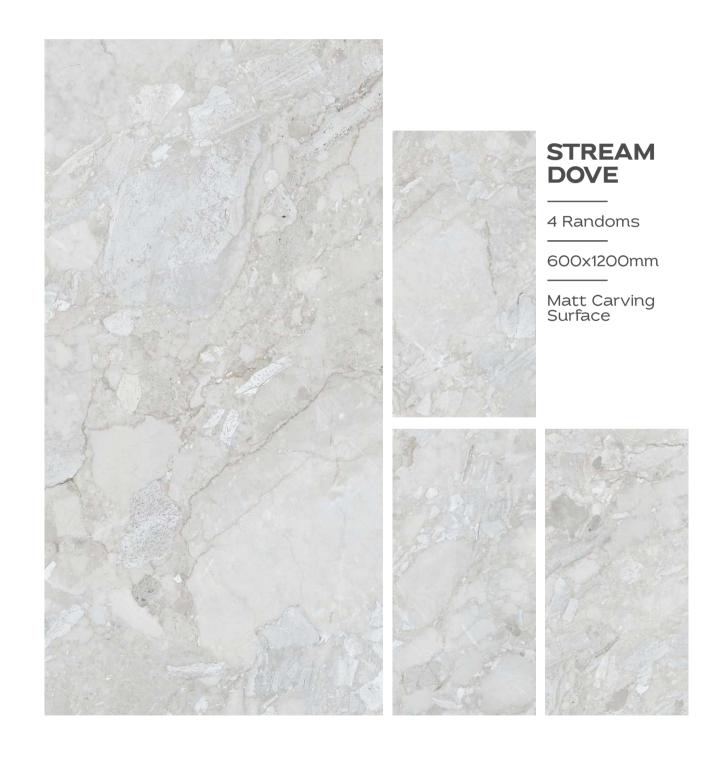

3 Randoms

600x1200mm

Matt Carving Surface





#### MASCARA GREY

3 Randoms

600x1200mm













































































































### **RITZ GREY**

1 Randoms

600x1200mm

Matt Carving Surface



### RITZ LIGHT GREY

1 Randoms

600x1200mm

Matt Carving Surface









































































TRANSFORM YOUR
SPACES WITH THE
TRANSFORMATIVE
TEXTURE OF OUR
CARVING TILES









































## RUSTY ROYAL

600X1200MM

Matt Carving Surface





























































THE DIFFERENT
TILES ADD VISUAL
INTEREST AND DEPTH
TO THE SPACE.









### STAUARIO CARL

3 Randoms

600x1200mm

Matt Carving Surface



















































































4 Randoms

600x1200mm

Matt Carving Surface





















3 Randoms

600x1200mm

Matt Carving Surface





## TRAVERTINE CREMA

3 Randoms

600x1200mm

Matt Carving Surface









































































































# Thank You