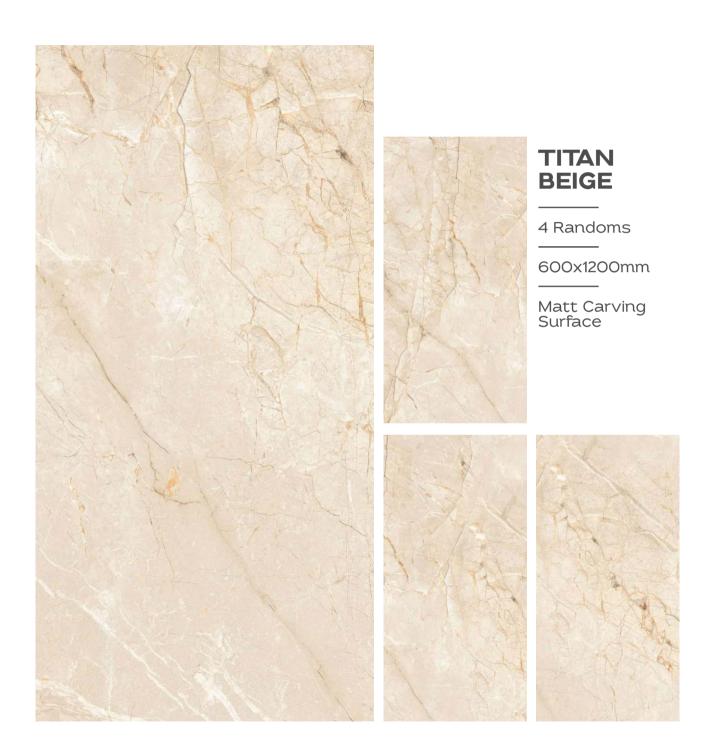

Matt Carving Surface





#### MASCARA GREY

3 Randoms

600x1200mm













































































































### **RITZ GREY**

1 Randoms

600x1200mm

Matt Carving Surface



### RITZ LIGHT GREY

1 Randoms

600x1200mm

Matt Carving Surface









































































TRANSFORM YOUR
SPACES WITH THE
TRANSFORMATIVE
TEXTURE OF OUR
CARVING TILES









































## RUSTY ROYAL

600X1200MM

Matt Carving Surface





























































THE DIFFERENT
TILES ADD VISUAL
INTEREST AND DEPTH
TO THE SPACE.









### STAUARIO CARL

3 Randoms

600x1200mm

Matt Carving Surface



















































































4 Randoms

600x1200mm

Matt Carving Surface





















3 Randoms

600x1200mm

Matt Carving Surface





## TRAVERTINE CREMA

3 Randoms

600x1200mm

Matt Carving Surface









































































































# Thank You