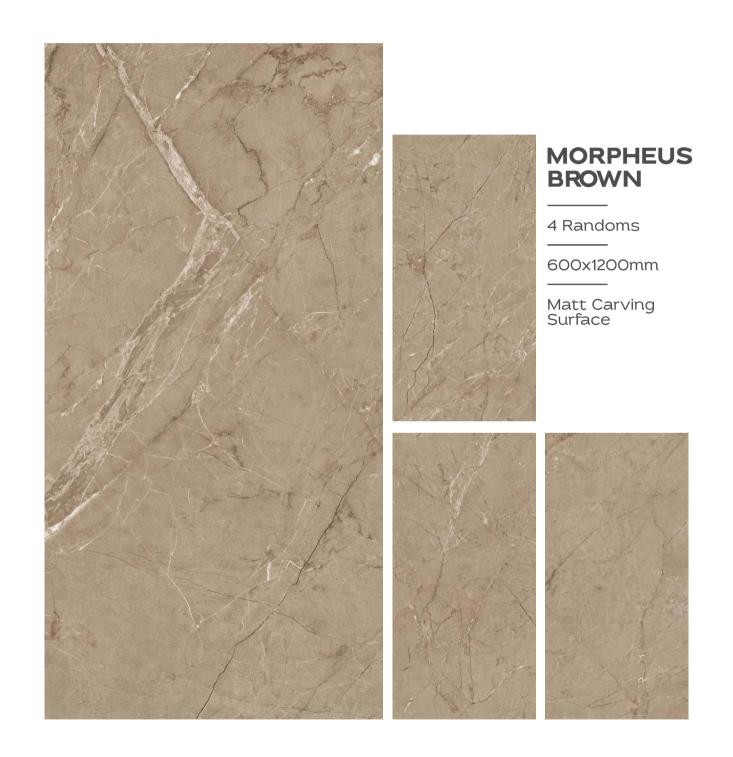

### ALUMINA BROWN

600X1200MM



























#### **ASTRONOMICAL**

2 Randoms

600x1200mm











































#### BOTACHIN MARMOS

3 Randoms

600x1200mm































































#### COSMOS BRASS

3 Randoms

600x1200mm



















3 Randoms

600x1200mm



















Engage your senses with the tactile splendour of our carving finish tiles. Explore the intricate textures and embossed details that invite your to discover a world of artistry.

































































































































































3 Randoms

600x1200mm

Matt Carving Surface





#### MASCARA GREY

3 Randoms

600x1200mm













































































































### **RITZ GREY**

1 Randoms

600x1200mm

Matt Carving Surface



### RITZ LIGHT GREY

1 Randoms

600x1200mm

Matt Carving Surface









































































TRANSFORM YOUR
SPACES WITH THE
TRANSFORMATIVE
TEXTURE OF OUR
CARVING TILES









































## RUSTY ROYAL

600X1200MM

Matt Carving Surface





























































THE DIFFERENT
TILES ADD VISUAL
INTEREST AND DEPTH
TO THE SPACE.









### STAUARIO CARL

3 Randoms

600x1200mm

Matt Carving Surface



















































































4 Randoms

600x1200mm

Matt Carving Surface