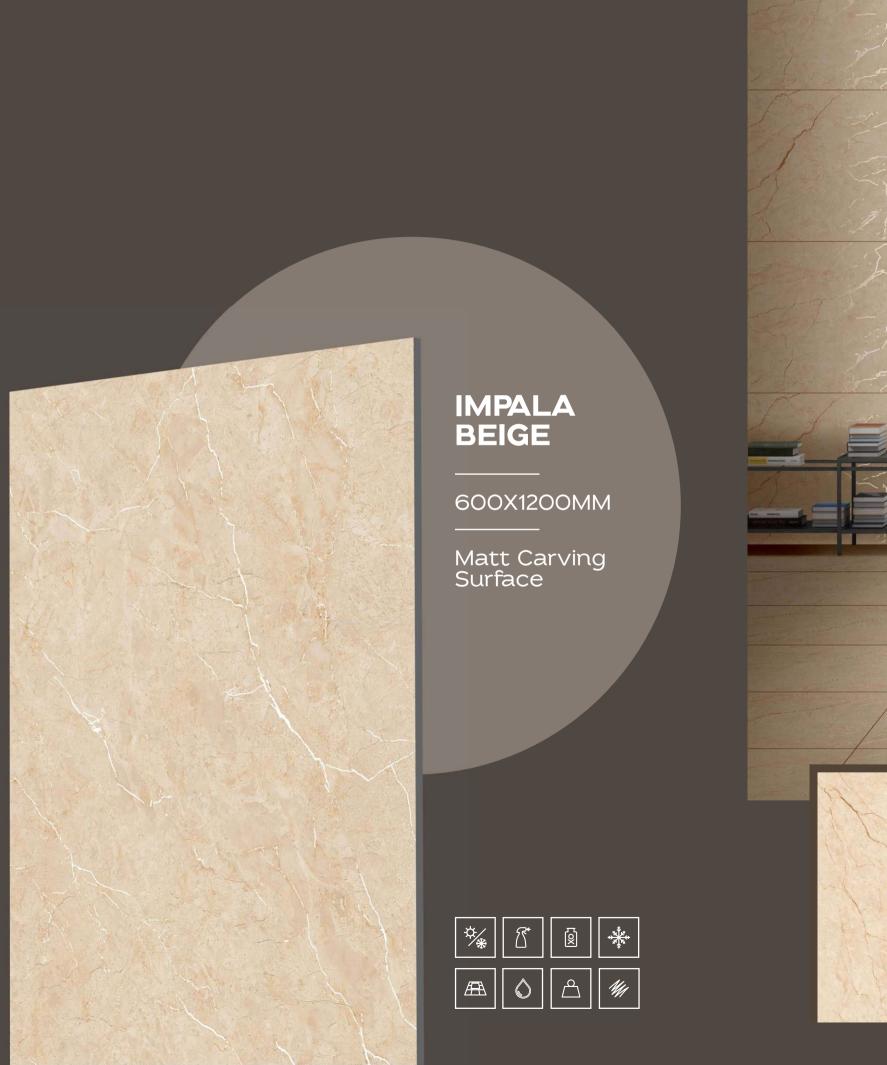

ganic textures found in the natural world.

From delicate floral motifs to rugged stone-inspired patterns, each tile invites you to connect with the earthy essence of its design.











#### ALUMINA BROWN

600X1200MM



























#### **ASTRONOMICAL**

2 Randoms

600x1200mm











































#### BOTACHIN MARMOS

3 Randoms

600x1200mm































































#### COSMOS BRASS

3 Randoms

600x1200mm



















3 Randoms

600x1200mm



















Engage your senses with the tactile splendour of our carving finish tiles. Explore the intricate textures and embossed details that invite your to discover a world of artistry.

































































































































































3 Randoms

600x1200mm

Matt Carving Surface





#### MASCARA GREY

3 Randoms

600x1200mm













































































































### **RITZ GREY**

1 Randoms

600x1200mm

Matt Carving Surface



### RITZ LIGHT GREY

1 Randoms

600x1200mm

Matt Carving Surface









































































TRANSFORM YOUR
SPACES WITH THE
TRANSFORMATIVE
TEXTURE OF OUR
CARVING TILES









































## RUSTY ROYAL

600X1200MM

Matt Carving Surface





























































THE DIFFERENT
TILES ADD VISUAL
INTEREST AND DEPTH
TO THE SPACE.









### STAUARIO CAR