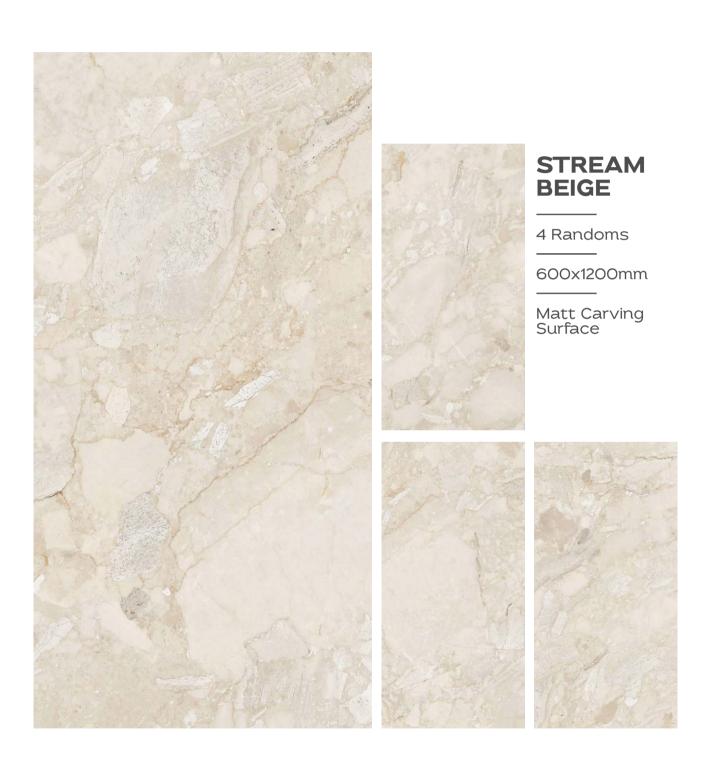

3 Randoms

600x1200mm

Matt Carving Surface





#### MASCARA GREY

3 Randoms

600x1200mm













































































































### **RITZ GREY**

1 Randoms

600x1200mm

Matt Carving Surface



### RITZ LIGHT GREY

1 Randoms

600x1200mm

Matt Carving Surface









































































TRANSFORM YOUR
SPACES WITH THE
TRANSFORMATIVE
TEXTURE OF OUR
CARVING TILES









































## RUSTY ROYAL

600X1200MM

Matt Carving Surface





























































THE DIFFERENT
TILES ADD VISUAL
INTEREST AND DEPTH
TO THE SPACE.









### STAUARIO CARL

3 Randoms

600x1200mm

Matt Carving Surface



















































































4 Randoms

600x1200mm

Matt Carving Surface





















3 Randoms

600x1200mm

Matt Carving Surface





## TRAVERTINE CREMA

3 Randoms

600x1200mm

Matt Carving Surface









































































































# Thank You