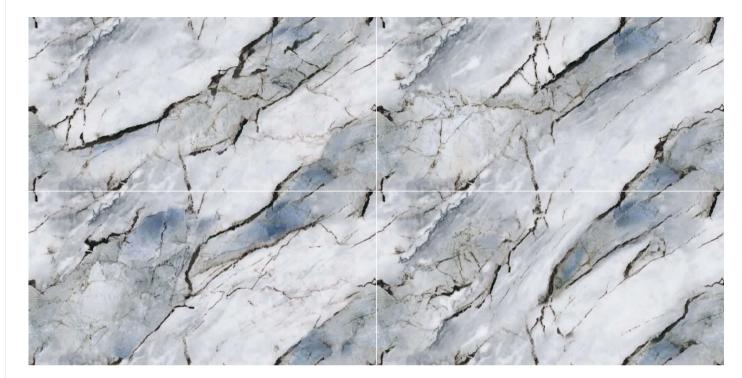

#### MAKE LIFE WORK OF ART

Hidden away in the varied, multi-faceted appeal of granite are stories from the past and present, pulsating with life. A fine line separates the artificial from the natural, when light spreads through and leaves its mark on surfaces strongly bonded with the living styles of the future. The inspiration comes from two granites of Brazilian origin: the distinctive blue of Azul Bahia and the deep black of Via Lattea, both crossed through by white-veins and with a small-medium grain. The other colours start out from the black, gradually shifting through dark and light grey to white.