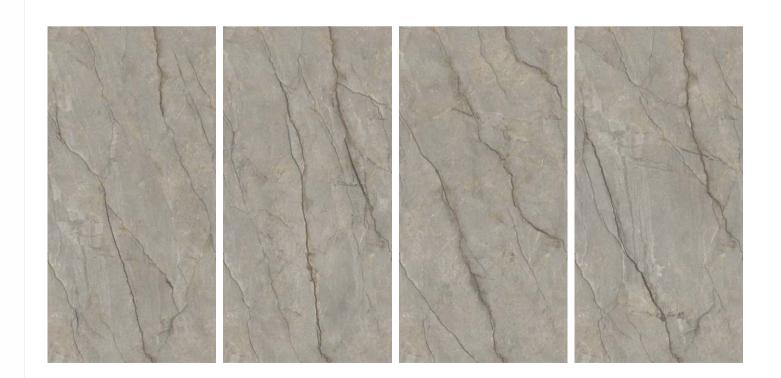

EL-09

Format

60x120cm 2'x4' 24"x48"

Surface

**Glossy Surface** 

Composition

4 Pieces

Possiblity: 2

EL-10

Format

60x120cm 2'x4' 24"x48"

Surface

**Glossy Surface** 

Composition

4 Pieces

Possiblity: 2

EL-11

Format

60x120cm 2'x4' 24"x48"

Surface

**Glossy Surface** 

Composition

Possiblity:1

Possiblity: 2

EL-12

Format

60x120cm 2'x4' 24"x48"

Surface

**Glossy Surface** 

Composition

Possiblity:1

Possiblity: 2