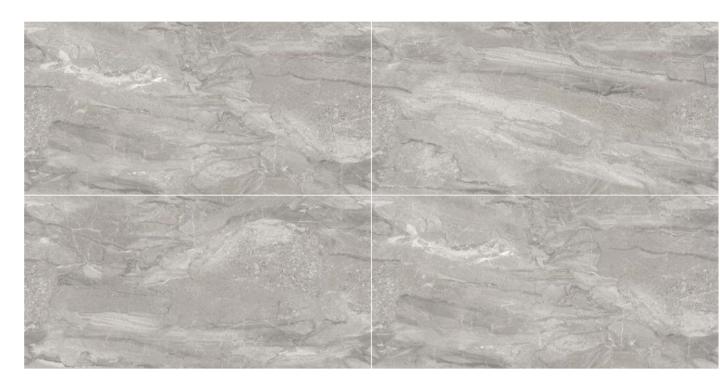

#### MAKE LIFE WORK OF ART

Hidden away in the varied, multi-faceted appeal of granite are stories from the past and present, pulsating with life. A fine line separates the artificial from the natural, when light spreads through and leaves its mark on surfaces strongly bonded with the living styles of the future. The inspiration comes from two granites of Brazilian origin: the distinctive blue of Azul Bahia and the deep black of Via Lattea, both crossed through by white-veins and with a small-medium grain. The other colours start out from the black, gradually shifting through dark and light grey to white.