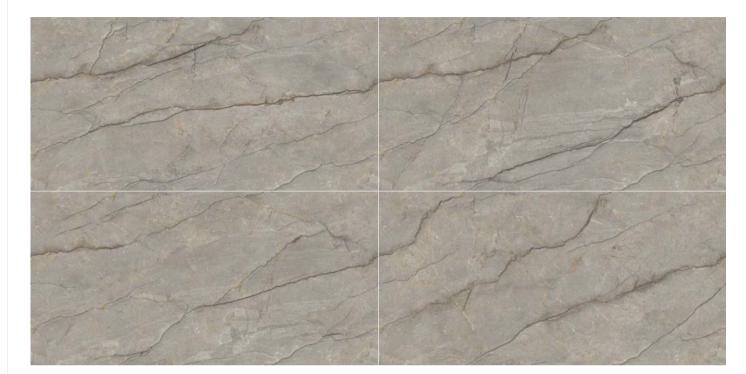

EL-05

Format

60x120cm 2'x4' 24"x48"

Surface

**Glossy Surface** 

Composition

4 Pieces

Possiblity: 2

EL-06

Format

60x120cm 2'x4' 24"x48"

Surface

**Glossy Surface** 

Composition

Possiblity:1

Possiblity: 2

EL-07

Format

60x120cm 2'x4' 24"x48"

Surface

**Glossy Surface** 

Composition

Possiblity:1

Possiblity: 2

EL-08

Format

60x120cm 2'x4' 24"x48"

Surface

**Glossy Surface** 

Composition

Possiblity:1

Possiblity: 2