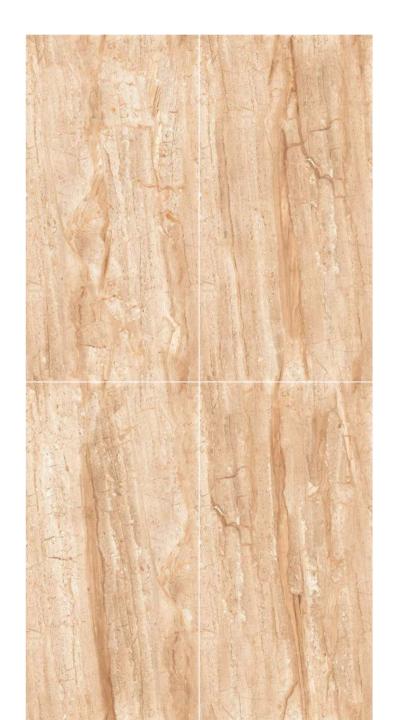

EL-01

Format

60x120cm 2'x4' 24"x48"

Surface

**Glossy Surface** 

Composition

Possiblity:1

Possiblity: 2