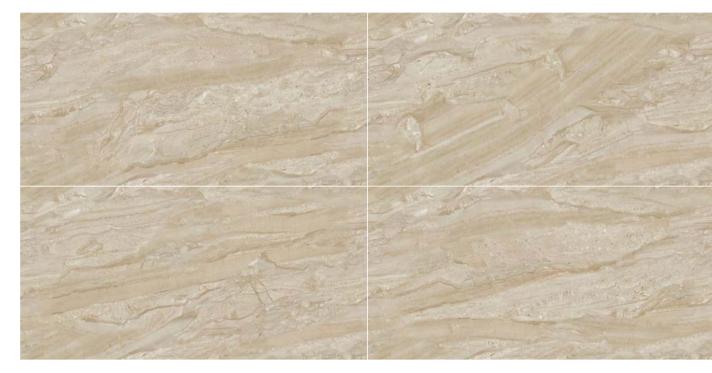

EL-02

Format

60x120cm 2'x4' 24"x48"

Surface

**Glossy Surface** 

Composition

4 Pieces

Possiblity: 2