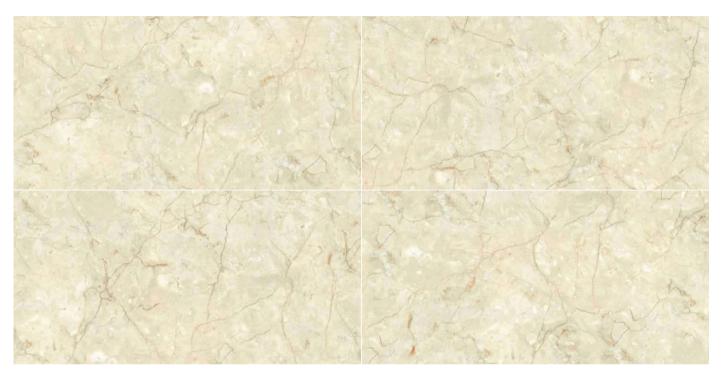

EL-01

Format

60x120cm 2'x4' 24"x48"

Surface

**Glossy Surface** 

Composition

Possiblity:1

Possiblity: 2

EL-02

Format

60x120cm 2'x4' 24"x48"

Surface

**Glossy Surface** 

Composition

4 Pieces

Possiblity: 2

EL-03

Format

60x120cm 2'x4' 24"x48"

Surface

**Glossy Surface** 

Composition

Possiblity:1

Possiblity: 2

EL-04

Format

60x120cm 2'x4' 24"x48"

Surface

**Glossy Surface** 

Composition

**4 Pieces** 

Possiblity: 2