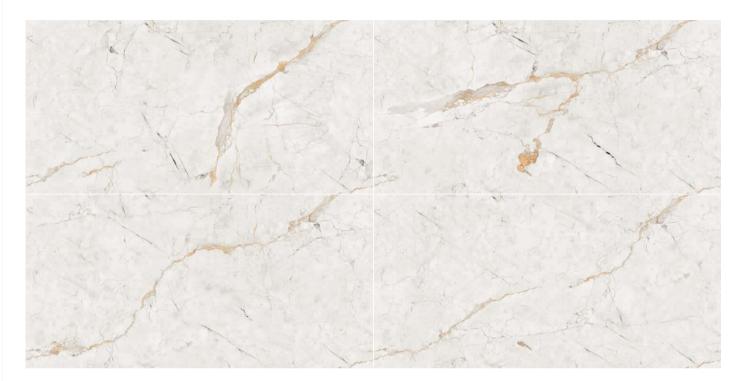

EL-01

Format

60x120cm 2'x4' 24"x48"

Surface

**Glossy Surface** 

Composition

Possiblity:1

Possiblity: 2

EL-02

Format

60x120cm 2'x4' 24"x48"

Surface

**Glossy Surface** 

Composition

4 Pieces

Possiblity: 2

EL-03

Format

60x120cm 2'x4' 24"x48"

Surface

**Glossy Surface** 

Composition

Possiblity:1

Possiblity: 2

EL-04

Format

60x120cm 2'x4' 24"x48"

Surface

**Glossy Surface** 

Composition

**4 Pieces** 

Possiblity: 2