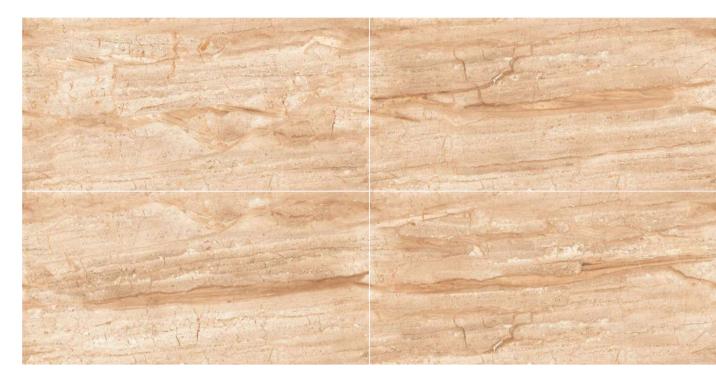

EL-02

Format

60x120cm 2'x4' 24"x48"

Surface

**Glossy Surface** 

Composition

4 Pieces

Possiblity: 2