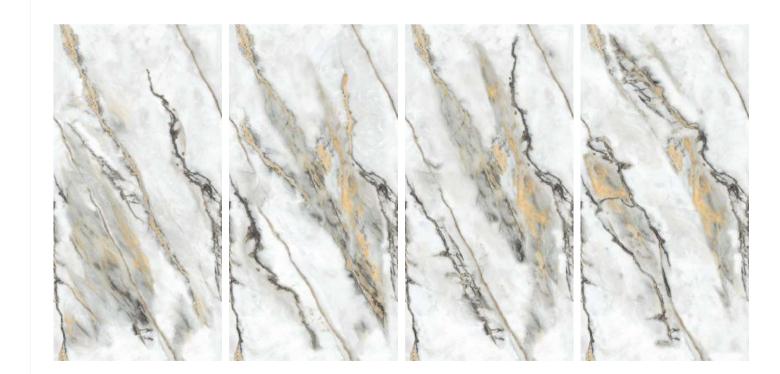

EL-01

Format

60x120cm 2'x4' 24"x48"

Surface

**Glossy Surface** 

Composition

Possiblity:1

Possiblity: 2

EL-02

Format

60x120cm 2'x4' 24"x48"

Surface

**Glossy Surface** 

Composition

4 Pieces

Possiblity: 2