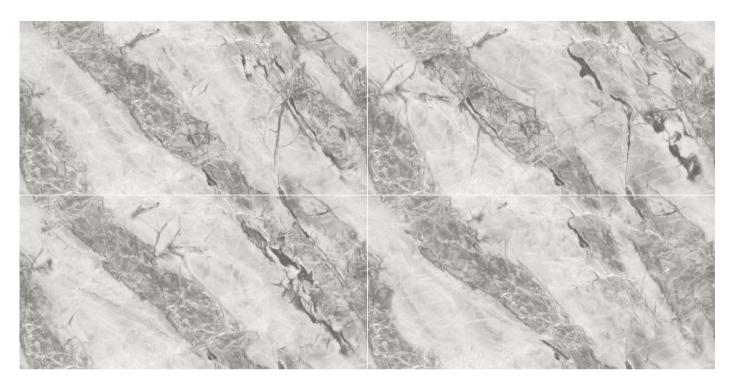

#### MAKE LIFE WORK OF ART

Hidden away in the varied, multi-faceted appeal of granite are stories from the past and present, pulsating with life. A fine line separates the artificial from the natural, when light spreads through and leaves its mark on surfaces strongly bonded with the living styles of the future. The inspiration comes from two granites of Brazilian origin: the distinctive blue of Azul Bahia and the deep black of Via Lattea, both crossed through by white-veins and with a small-medium grain. The other colours start out from the black, gradually shifting through dark and light grey to white.