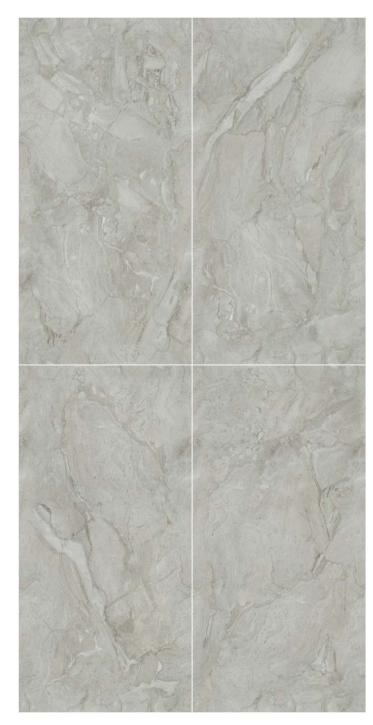

INFINITE

600X1200MM

#### MAKE LIFE WORK OF ART

Hidden away in the varied, multi-faceted appeal of granite are stories from the past and present, pulsating with life. A fine line separates the artificial from the natural, when light spreads through and leaves its mark on surfaces strongly bonded with the living styles of the future. The inspiration comes from two granites of Brazilian origin: the distinctive blue of Azul Bahia and the deep black of Via Lattea, both crossed through by white-veins and with a small-medium grain. The other colours start out from the black, gradually shifting through dark and light grey to white.