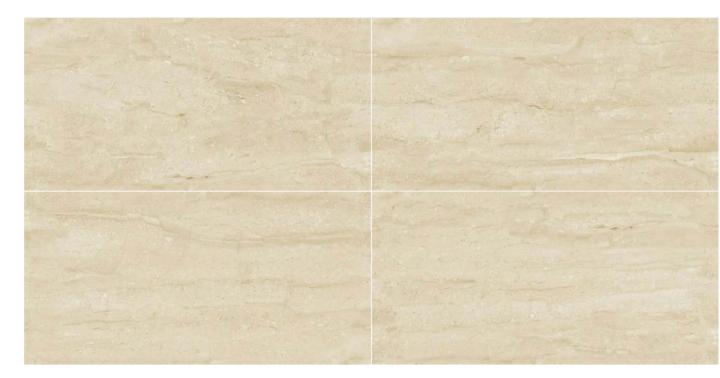

EL-02

Format

60x120cm 2'x4' 24"x48"

Surface

**Glossy Surface** 

Composition

4 Pieces

Possiblity: 2