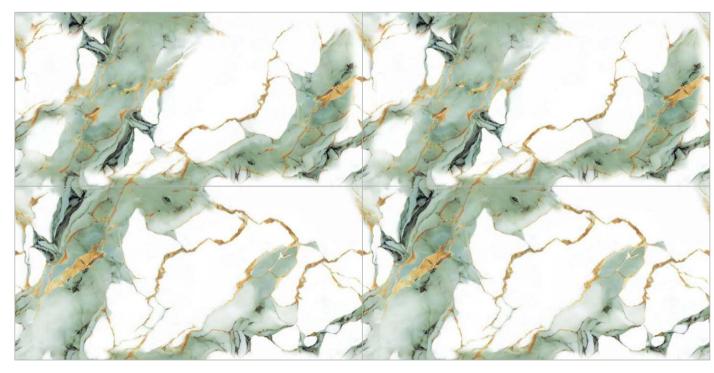

EL-04

Format

60x120cm 2'x4' 24"x48"

Surface

**Glossy Surface** 

Composition

**4 Pieces** 

Possiblity: 2

EL-05

Format

60x120cm 2'x4' 24"x48"

Surface

**Glossy Surface** 

Composition

4 Pieces

Possiblity: 2

EL-06

Format

60x120cm 2'x4' 24"x48"

Surface

**Glossy Surface** 

Composition

Possiblity:1

Possiblity: 2