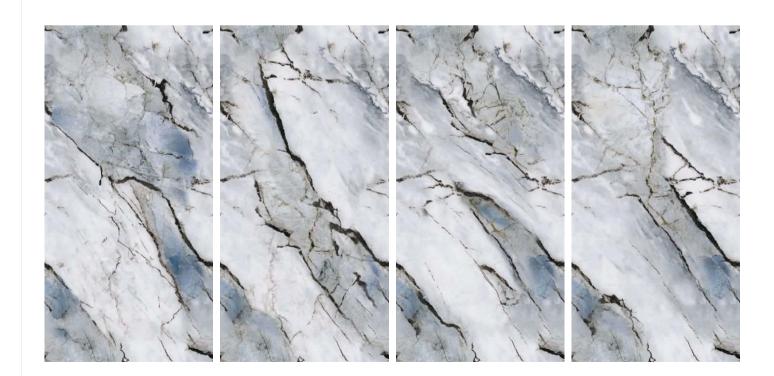

#### MAKE LIFE WORK OF ART

Hidden away in the varied, multi-faceted appeal of granite are stories from the past and present, pulsating with life. A fine line separates the artificial from the natural, when light spreads through and leaves its mark on surfaces strongly bonded with the living styles of the future. The inspiration comes from two granites of Brazilian origin: the distinctive blue of Azul Bahia and the deep black of Via Lattea, both crossed through by white-veins and with a small-medium grain. The other colours start out from the black, gradually shifting through dark and light grey to white.