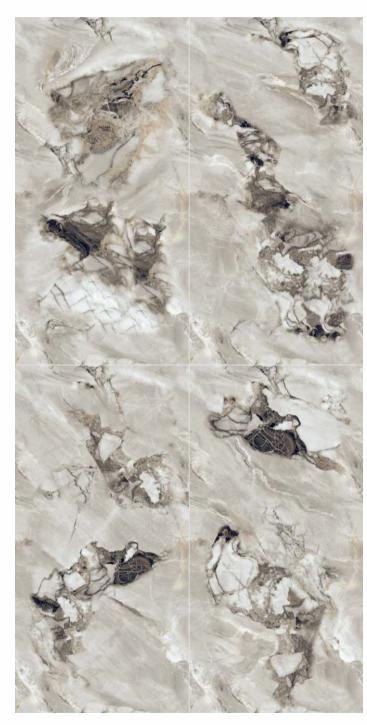

#### MAKE LIFE WORK OF ART

Hidden away in the varied, multi-faceted appeal of granite are stories from the past and present, pulsating with life. A fine line separates the artificial from the natural, when light spreads through and leaves its mark on surfaces strongly bonded with the living styles of the future. The inspiration comes from two granites of Brazilian origin: the distinctive blue of Azul Bahia and the deep black of Via Lattea, both crossed through by white-veins and with a small-medium grain. The other colours start out from the black, gradually shifting through dark and light grey to white.