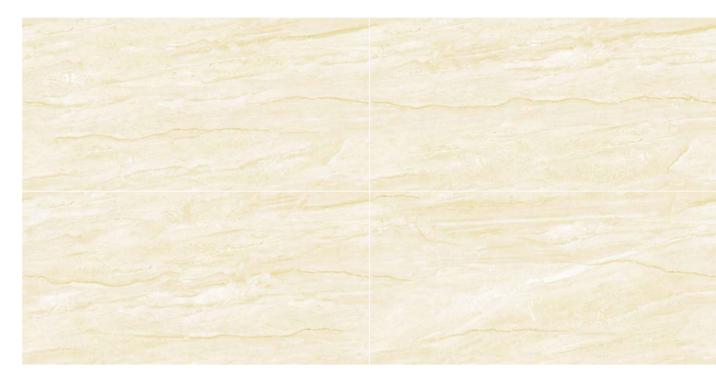

EL-01

Format

60x120cm 2'x4' 24"x48"

Surface

**Glossy Surface** 

Composition

Possiblity:1

Possiblity: 2

EL-02

Format

60x120cm 2'x4' 24"x48"

Surface

**Glossy Surface** 

Composition

4 Pieces

Possiblity: 2

EL-03

Format

60x120cm 2'x4' 24"x48"

Surface

**Glossy Surface** 

Composition

Possiblity:1

Possiblity: 2

EL-04

Format

60x120cm 2'x4' 24"x48"

Surface

**Glossy Surface** 

Composition

**4 Pieces** 

Possiblity: 2