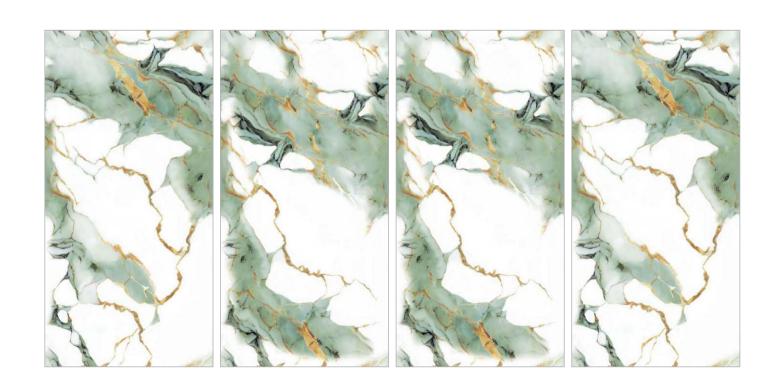

EL-07

Format

60x120cm 2'x4' 24"x48"

Surface

**Glossy Surface** 

Composition

Possiblity:1

Possiblity: 2

EL-08

Format

60x120cm 2'x4' 24"x48"

Surface

**Glossy Surface** 

Composition

Possiblity:1

Possiblity: 2

EL-09

Format

60x120cm 2'x4' 24"x48"

Surface

**Glossy Surface** 

Composition

4 Pieces

Possiblity: 2