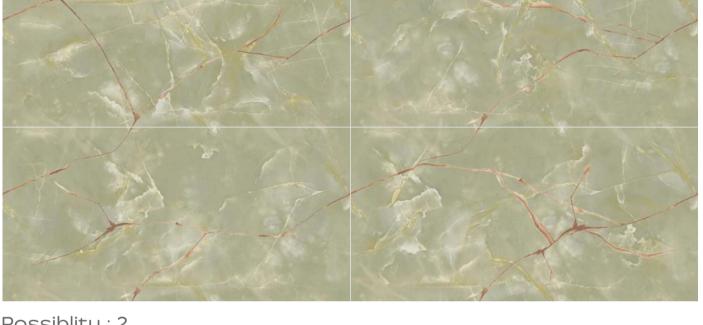

EL-03

Format

60x120cm 2'x4' 24"x48"

Surface

**Glossy Surface** 

Composition

Possiblity:1

Possiblity: 2