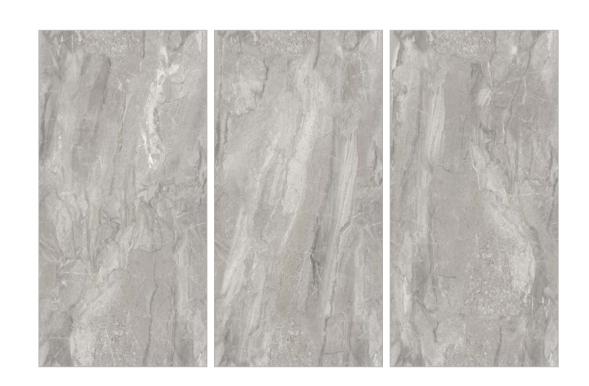

#### MAKE LIFE WORK OF ART

Hidden away in the varied, multi-faceted appeal of granite are stories from the past and present, pulsating with life. A fine line separates the artificial from the natural, when light spreads through and leaves its mark on surfaces strongly bonded with the living styles of the future. The inspiration comes from two granites of Brazilian origin: the distinctive blue of Azul Bahia and the deep black of Via Lattea, both crossed through by white-veins and with a small-medium grain. The other colours start out from the black, gradually shifting through dark and light grey to white.