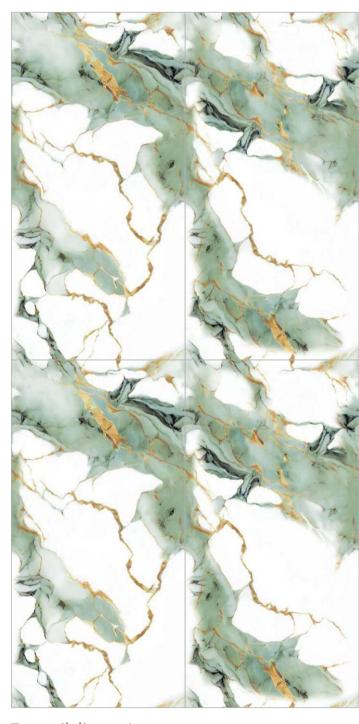

EL-01

Format

60x120cm 2'x4' 24"x48"

Surface

**Glossy Surface** 

Composition

Possiblity:1

Possiblity: 2

EL-02

Format

60x120cm 2'x4' 24"x48"

Surface

**Glossy Surface** 

Composition

4 Pieces

Possiblity: 2

EL-03

Format

60x120cm 2'x4' 24"x48"

Surface

**Glossy Surface** 

Composition

Possiblity:1

Possiblity: 2