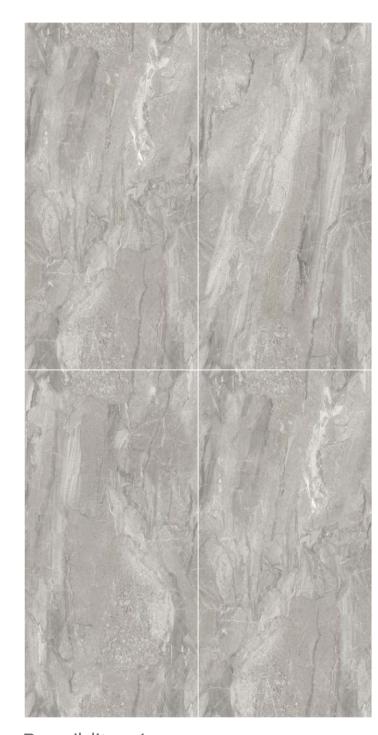

#### MAKE LIFE WORK OF ART

Hidden away in the varied, multi-faceted appeal of granite are stories from the past and present, pulsating with life. A fine line separates the artificial from the natural, when light spreads through and leaves its mark on surfaces strongly bonded with the living styles of the future. The inspiration comes from two granites of Brazilian origin: the distinctive blue of Azul Bahia and the deep black of Via Lattea, both crossed through by white-veins and with a small-medium grain. The other colours start out from the black, gradually shifting through dark and light grey to white.