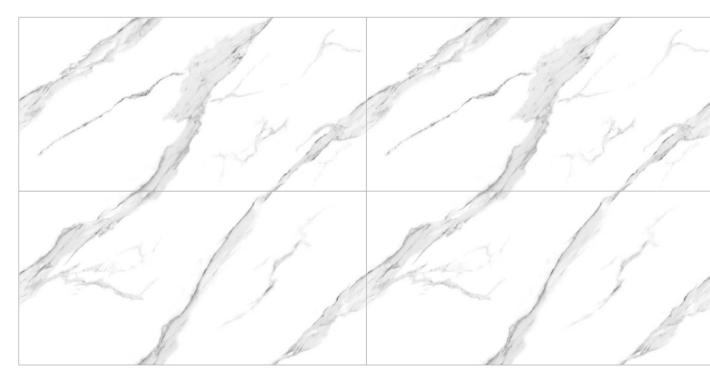

#### MAKE LIFE WORK OF ART

Hidden away in the varied, multi-faceted appeal of granite are stories from the past and present, pulsating with life. A fine line separates the artificial from the natural, when light spreads through and leaves its mark on surfaces strongly bonded with the living styles of the future. The inspiration comes from two granites of Brazilian origin: the distinctive blue of Azul Bahia and the deep black of Via Lattea, both crossed through by white-veins and with a small-medium grain. The other colours start out from the black, gradually shifting through dark and light grey to white.