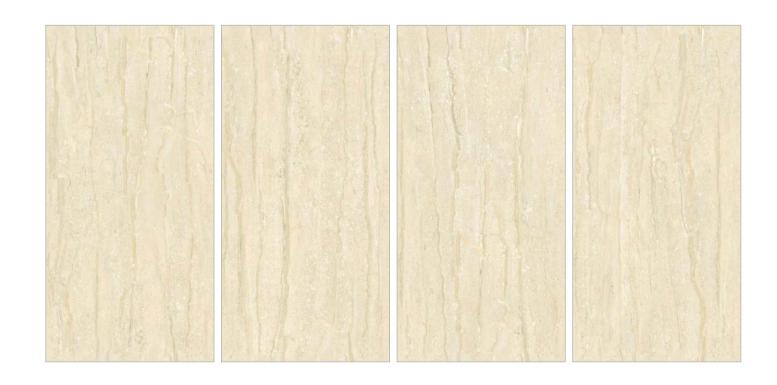

EL-03

Format

60x120cm 2'x4' 24"x48"

Surface

**Glossy Surface** 

Composition

Possiblity:1

Possiblity: 2