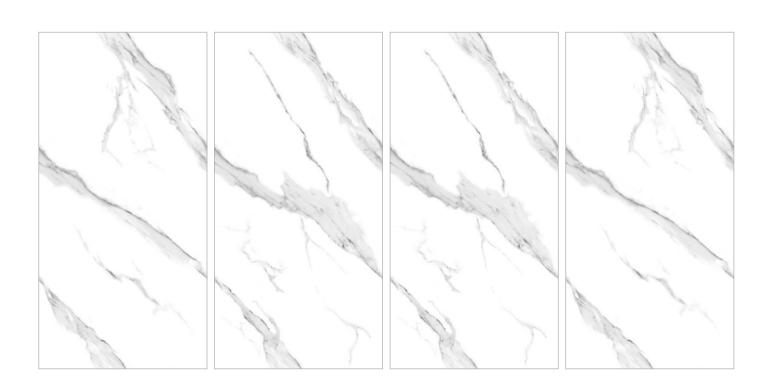

#### MAKE LIFE WORK OF ART

Hidden away in the varied, multi-faceted appeal of granite are stories from the past and present, pulsating with life. A fine line separates the artificial from the natural, when light spreads through and leaves its mark on surfaces strongly bonded with the living styles of the future. The inspiration comes from two granites of Brazilian origin: the distinctive blue of Azul Bahia and the deep black of Via Lattea, both crossed through by white-veins and with a small-medium grain. The other colours start out from the black, gradually shifting through dark and light grey to white.