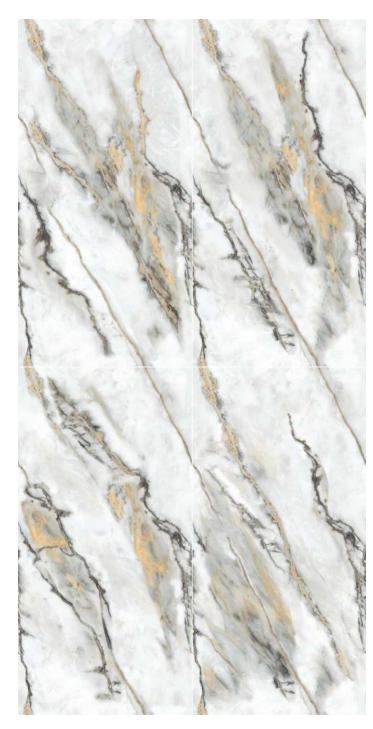

#### MAKE LIFE WORK OF ART

Hidden away in the varied, multi-faceted appeal of granite are stories from the past and present, pulsating with life. A fine line separates the artificial from the natural, when light spreads through and leaves its mark on surfaces strongly bonded with the living styles of the future. The inspiration comes from two granites of Brazilian origin: the distinctive blue of Azul Bahia and the deep black of Via Lattea, both crossed through by white-veins and with a small-medium grain. The other colours start out from the black, gradually shifting through dark and light grey to white.