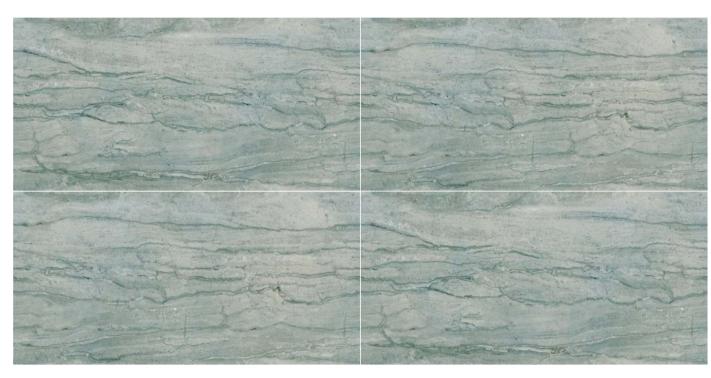

EL-02

Format

60x120cm 2'x4' 24"x48"

Surface

**Glossy Surface** 

Composition

4 Pieces

Possiblity: 2