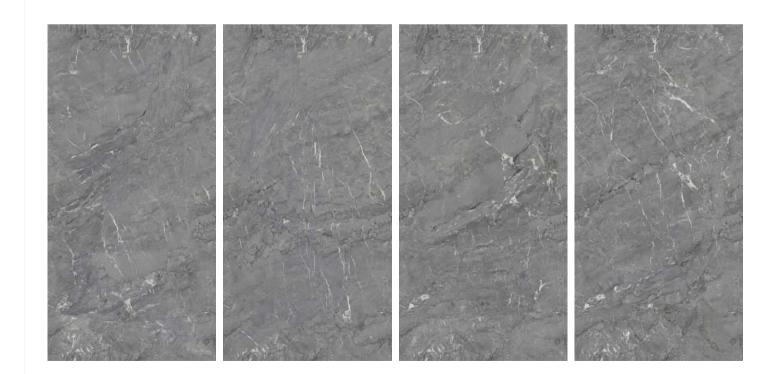

#### MAKE LIFE WORK OF ART

Hidden away in the varied, multi-faceted appeal of granite are stories from the past and present, pulsating with life. A fine line separates the artificial from the natural, when light spreads through and leaves its mark on surfaces strongly bonded with the living styles of the future. The inspiration comes from two granites of Brazilian origin: the distinctive blue of Azul Bahia and the deep black of Via Lattea, both crossed through by white-veins and with a small-medium grain. The other colours start out from the black, gradually shifting through dark and light grey to white.