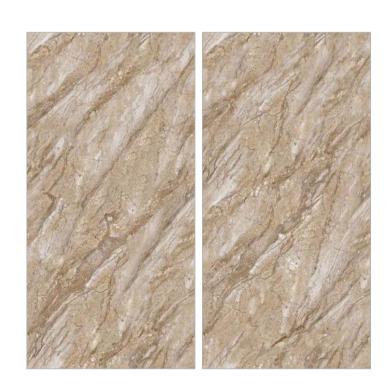

EL-01

Format

60x120cm 2'x4' 24"x48"

Surface

**Glossy Surface** 

Composition

Possiblity:1

Possiblity: 2

EL-02

Format

60x120cm 2'x4' 24"x48"

Surface

**Glossy Surface** 

Composition

4 Pieces

Possiblity: 2