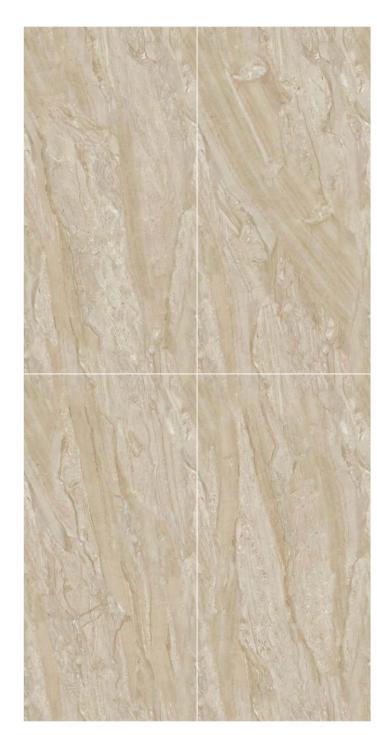

EL-01

Format

60x120cm 2'x4' 24"x48"

Surface

**Glossy Surface** 

Composition

Possiblity:1

Possiblity: 2