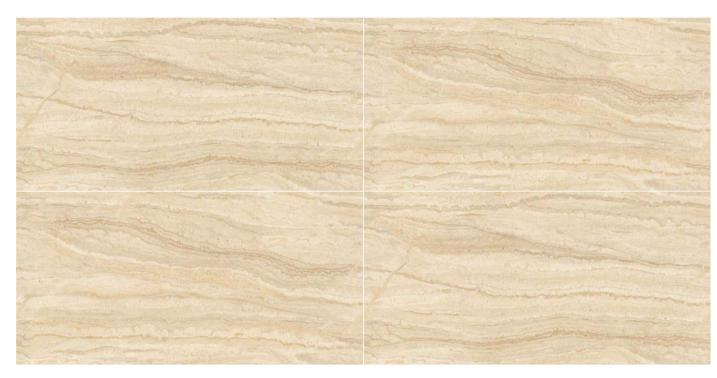

EL-01

Format

60x120cm 2'x4' 24"x48"

Surface

**Glossy Surface** 

Composition

Possiblity:1

Possiblity: 2

EL-02

Format

60x120cm 2'x4' 24"x48"

Surface

**Glossy Surface** 

Composition

4 Pieces

Possiblity: 2