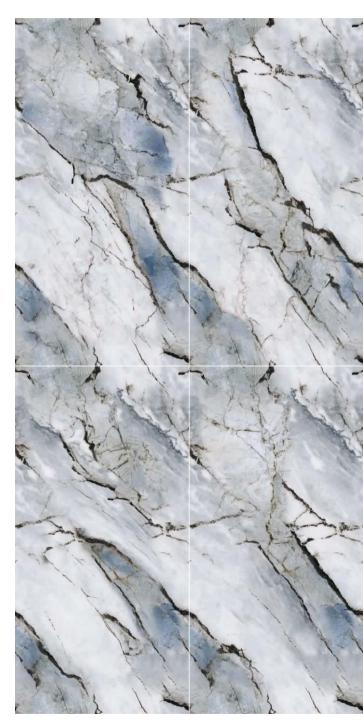

#### MAKE LIFE WORK OF ART

Hidden away in the varied, multi-faceted appeal of granite are stories from the past and present, pulsating with life. A fine line separates the artificial from the natural, when light spreads through and leaves its mark on surfaces strongly bonded with the living styles of the future. The inspiration comes from two granites of Brazilian origin: the distinctive blue of Azul Bahia and the deep black of Via Lattea, both crossed through by white-veins and with a small-medium grain. The other colours start out from the black, gradually shifting through dark and light grey to white.