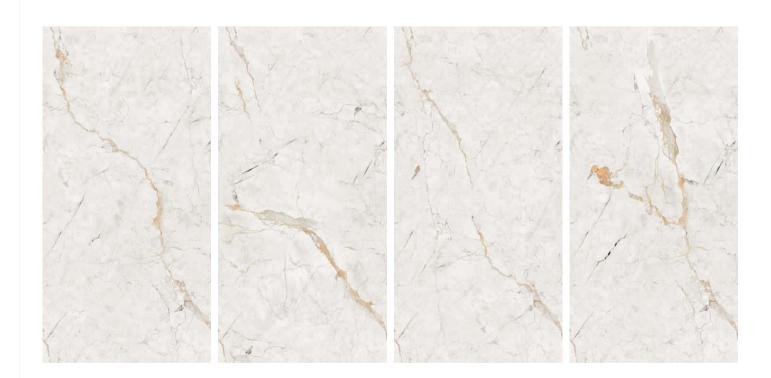

EL-01

Format

60x120cm 2'x4' 24"x48"

Surface

**Glossy Surface** 

Composition

Possiblity:1

Possiblity: 2

EL-02

Format

60x120cm 2'x4' 24"x48"

Surface

**Glossy Surface** 

Composition

4 Pieces

Possiblity: 2

EL-03

Format

60x120cm 2'x4' 24"x48"

Surface

**Glossy Surface** 

Composition

Possiblity:1

Possiblity: 2

EL-04

Format

60x120cm 2'x4' 24"x48"

Surface

**Glossy Surface** 

Composition

**4 Pieces** 

Possiblity: 2