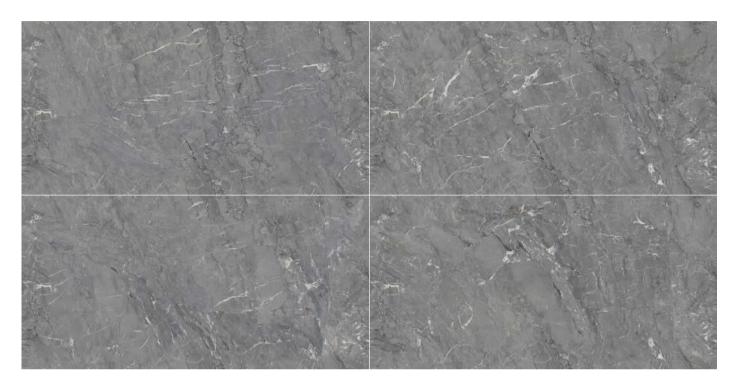

#### MAKE LIFE WORK OF ART

Hidden away in the varied, multi-faceted appeal of granite are stories from the past and present, pulsating with life. A fine line separates the artificial from the natural, when light spreads through and leaves its mark on surfaces strongly bonded with the living styles of the future. The inspiration comes from two granites of Brazilian origin: the distinctive blue of Azul Bahia and the deep black of Via Lattea, both crossed through by white-veins and with a small-medium grain. The other colours start out from the black, gradually shifting through dark and light grey to white.