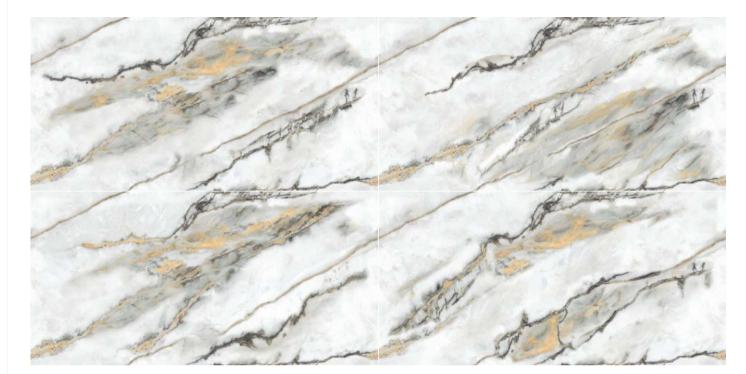

EL-01

Format

60x120cm 2'x4' 24"x48"

Surface

**Glossy Surface** 

Composition

Possiblity:1

Possiblity: 2

EL-02

Format

60x120cm 2'x4' 24"x48"

Surface

**Glossy Surface** 

Composition

4 Pieces

Possiblity: 2