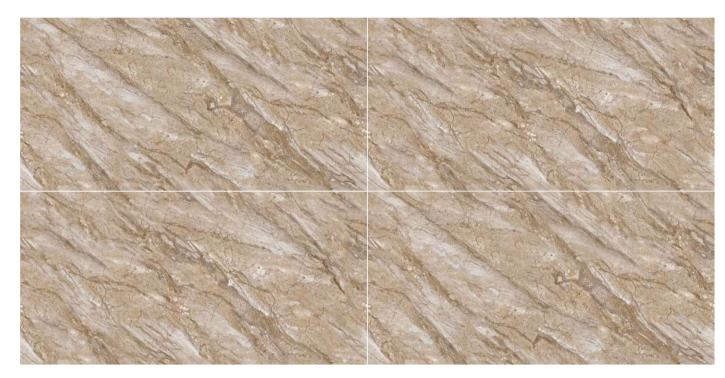

EL-01

Format

60x120cm 2'x4' 24"x48"

Surface

**Glossy Surface** 

Composition

Possiblity:1

Possiblity: 2

EL-02

Format

60x120cm 2'x4' 24"x48"

Surface

**Glossy Surface** 

Composition

4 Pieces

Possiblity: 2