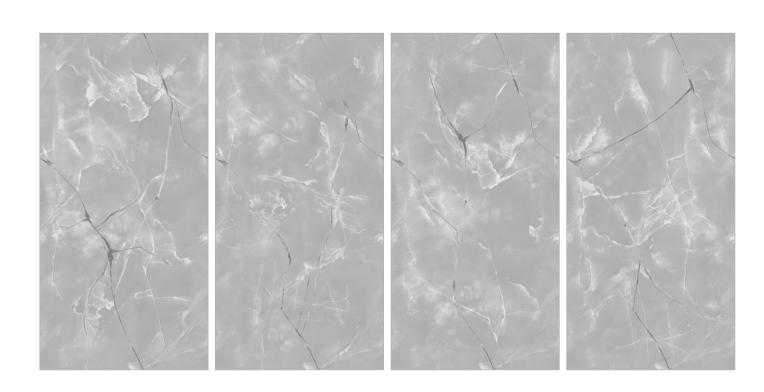

#### MAKE LIFE WORK OF ART

Hidden away in the varied, multi-faceted appeal of granite are stories from the past and present, pulsating with life. A fine line separates the artificial from the natural, when light spreads through and leaves its mark on surfaces strongly bonded with the living styles of the future. The inspiration comes from two granites of Brazilian origin: the distinctive blue of Azul Bahia and the deep black of Via Lattea, both crossed through by white-veins and with a small-medium grain. The other colours start out from the black, gradually shifting through dark and light grey to white.