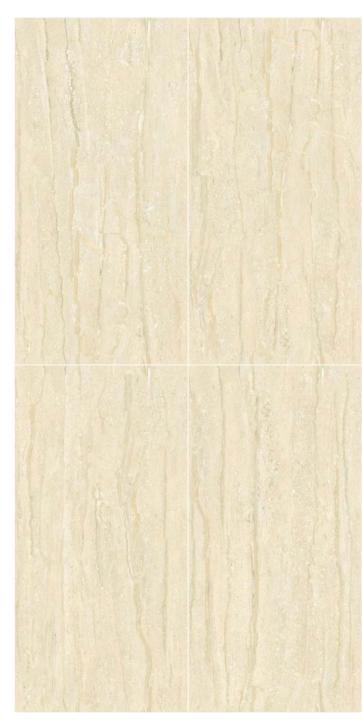

EL-01

Format

60x120cm 2'x4' 24"x48"

Surface

**Glossy Surface** 

Composition

Possiblity:1

Possiblity: 2