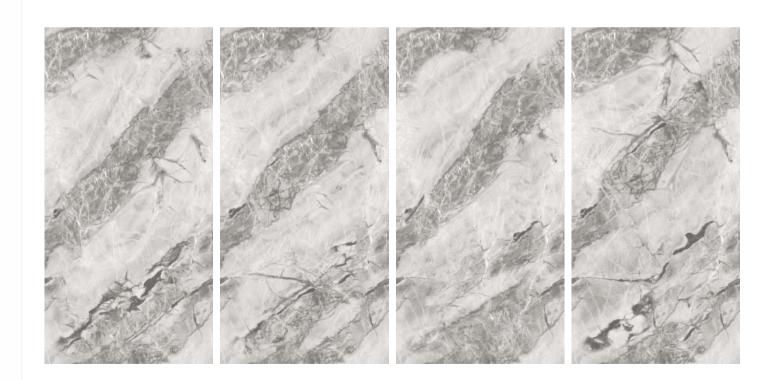

#### MAKE LIFE WORK OF ART

Hidden away in the varied, multi-faceted appeal of granite are stories from the past and present, pulsating with life. A fine line separates the artificial from the natural, when light spreads through and leaves its mark on surfaces strongly bonded with the living styles of the future. The inspiration comes from two granites of Brazilian origin: the distinctive blue of Azul Bahia and the deep black of Via Lattea, both crossed through by white-veins and with a small-medium grain. The other colours start out from the black, gradually shifting through dark and light grey to white.