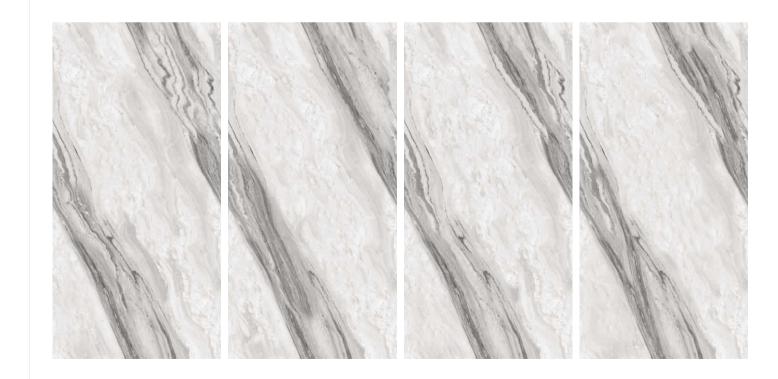

#### MAKE LIFE WORK OF ART

Hidden away in the varied, multi-faceted appeal of granite are stories from the past and present, pulsating with life. A fine line separates the artificial from the natural, when light spreads through and leaves its mark on surfaces strongly bonded with the living styles of the future. The inspiration comes from two granites of Brazilian origin: the distinctive blue of Azul Bahia and the deep black of Via Lattea, both crossed through by white-veins and with a small-medium grain. The other colours start out from the black, gradually shifting through dark and light grey to white.