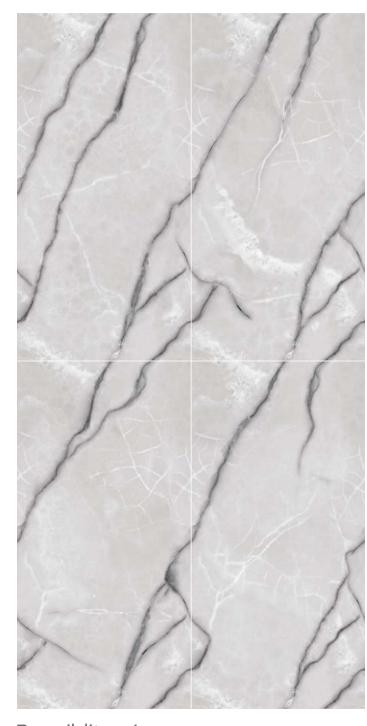

#### MAKE LIFE WORK OF ART

Hidden away in the varied, multi-faceted appeal of granite are stories from the past and present, pulsating with life. A fine line separates the artificial from the natural, when light spreads through and leaves its mark on surfaces strongly bonded with the living styles of the future. The inspiration comes from two granites of Brazilian origin: the distinctive blue of Azul Bahia and the deep black of Via Lattea, both crossed through by white-veins and with a small-medium grain. The other colours start out from the black, gradually shifting through dark and light grey to white.