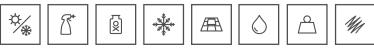

EL-02

Format

60x120cm 2'x4' 24"x48"

Surface

**Glossy Surface** 

Composition

4 Pieces

Possiblity: 2