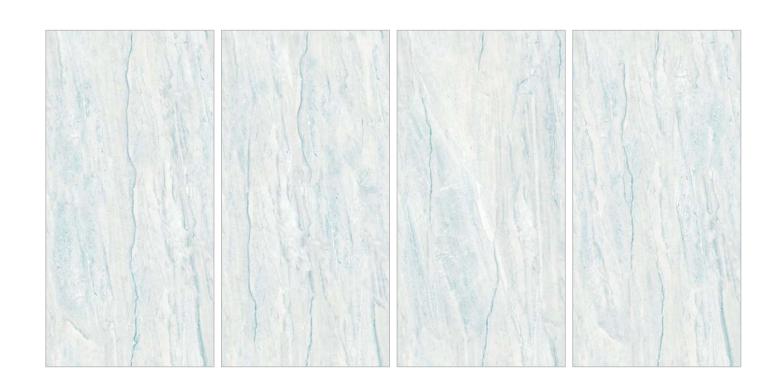

EL-01

Format

60x120cm 2'x4' 24"x48"

Surface

**Glossy Surface** 

Composition

Possiblity:1

Possiblity: 2