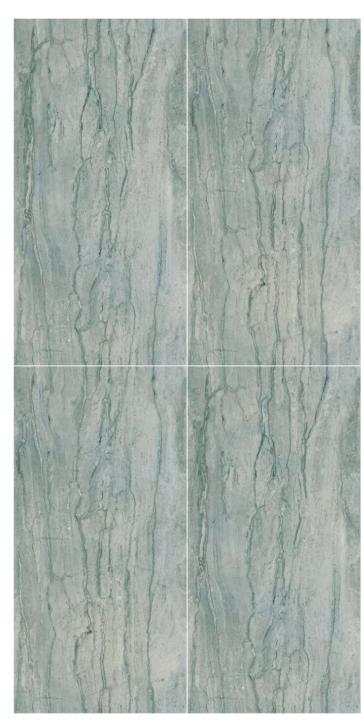

EL-01

Format

60x120cm 2'x4' 24"x48"

Surface

**Glossy Surface** 

Composition

Possiblity:1

Possiblity: 2