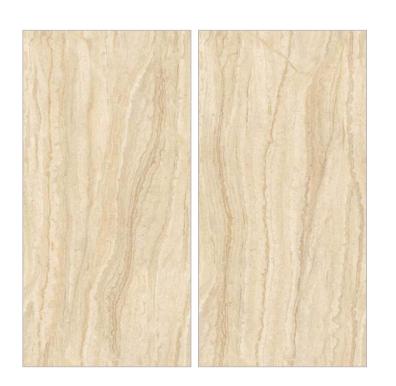

EL-01

Format

60x120cm 2'x4' 24"x48"

Surface

**Glossy Surface** 

Composition

Possiblity:1

Possiblity: 2

EL-02

Format

60x120cm 2'x4' 24"x48"

Surface

**Glossy Surface** 

Composition

4 Pieces

Possiblity: 2