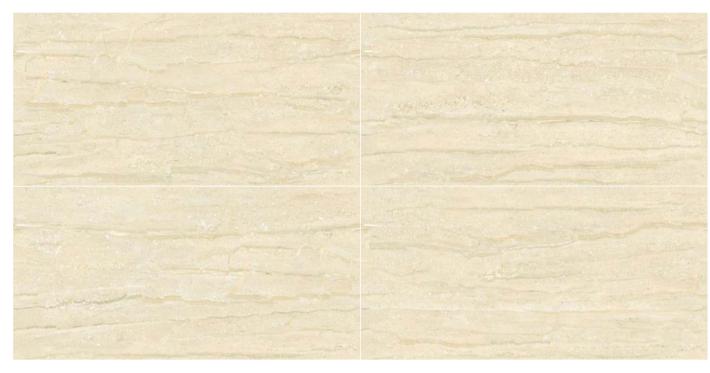

EL-02

Format

60x120cm 2'x4' 24"x48"

Surface

**Glossy Surface** 

Composition

4 Pieces

Possiblity: 2