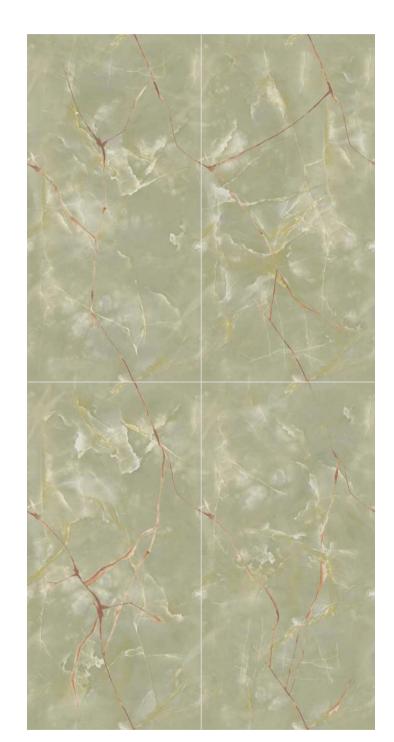

EL-01

Format

60x120cm 2'x4' 24"x48"

Surface

**Glossy Surface** 

Composition

Possiblity:1

Possiblity: 2