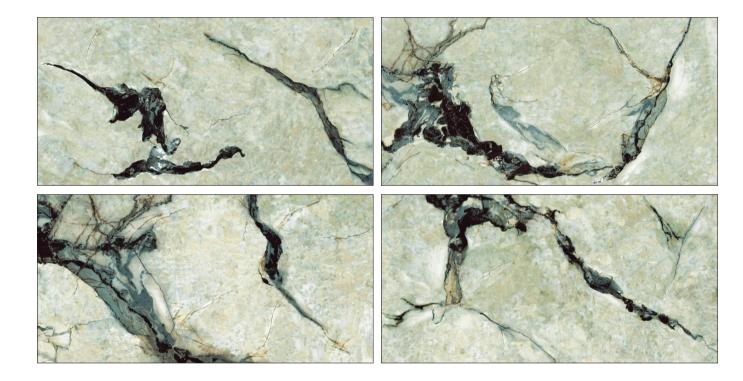

### **AQUA PEARL**

Available In **04 Randoms** 

Surface **High Glossy** 

Design Name :