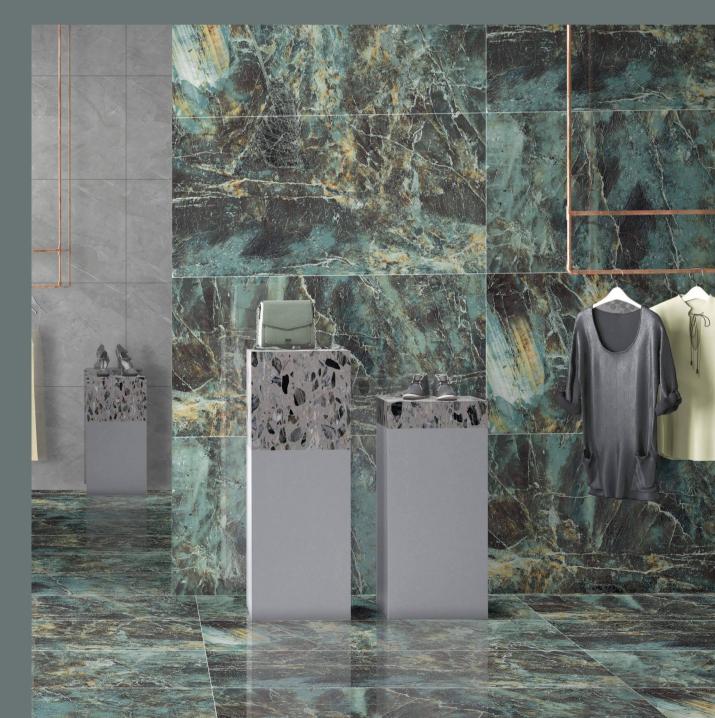

# Design Name: FOSTER GREEN

Available In **05 Randoms** 

Surface **High Glossy** 