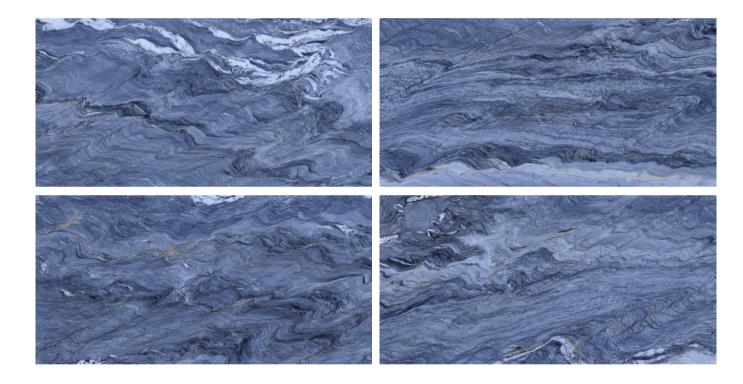

### **AQUA PEARL**

Available In **04 Randoms** 

Surface **High Glossy** 

Design Name :