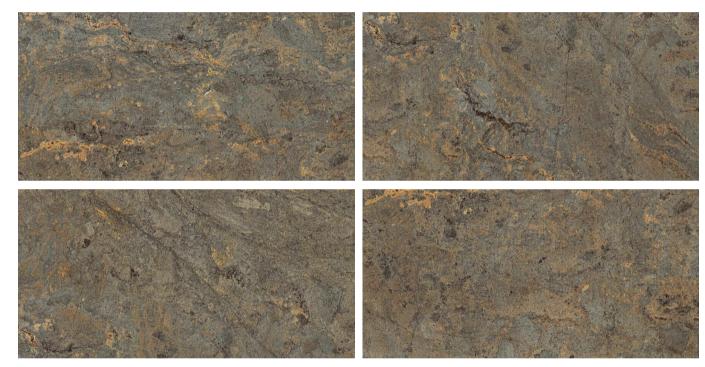

### **ESTRADA BROWN**

Available In **04 Randoms** 

Surface **High Glossy** 

### **ESTRADA NATURAL**

Available In 04 Randoms

Surface **High Glossy** 