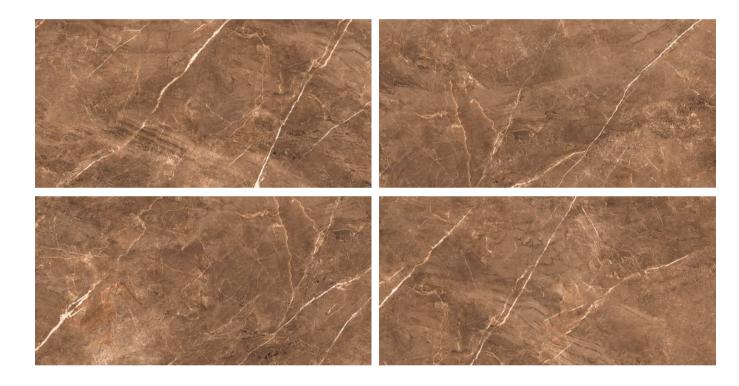

ore always in harmony. The size range allows for enhancement of any space and offers the utmost design freedom for newly created modular solutions. These multi size installation patterns clad any surface with style and class.







### **AQUA PEARL**

Available In **04 Randoms** 



Surface **High Glossy** 

















Design Name :

### **BELLEZA BROWN**

Available In **04 Randoms** 



Surface **High Glossy** 







### **BELLEZA NATURAL**

Available In **04 Randoms** 



Surface **High Glossy** 













Design Name :

### **BLACK TASMANIAN**

Available In **02 Randoms** 



Surface **High Glossy** 







Design Name : **CARDO BROWN** 

Available In **04 Randoms** 



Surface **High Glossy** 















Design Name :

### **ESTRADA BROWN**

Available In **04 Randoms** 



Surface **High Glossy** 







### **ESTRADA NATURAL**

Available In 04 Randoms



Surface **High Glossy** 















# Design Name: FOSTER GREEN

Available In **05 Randoms** 



Surface **High Glossy** 







### **GREEN PEARL**

Available In **04 Randoms** 



Surface **High Glossy** 















Design Name :

### **LEMORIAN WHITE**

Available In **04 Randoms** 



Surface **High Glossy** 





















### **MARMEZ AQUA GREEN**

Available In **04 Randoms** 



Surface **High Glossy** 















Design Name :

### **MILDSTONE AQUAGREEN**

Available In **04 Randoms** 



Surface **High Glossy** 







# Design Name: MILDSTONE BROWN

Available In **04 Randoms** 



Surface **High Glossy** 

















Design Name :

### MILDSTONE GREEN

Available In **04 Rand