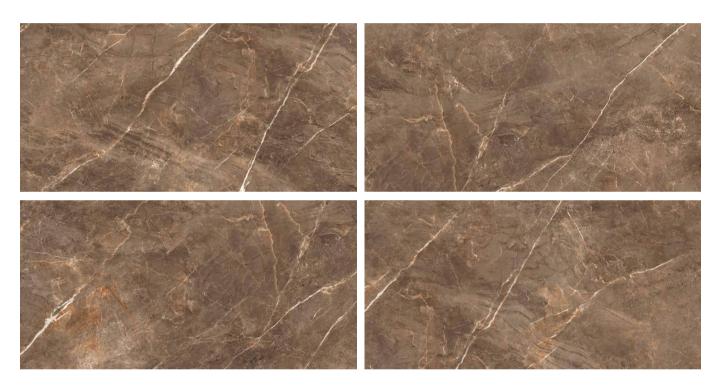

the utmost design freedom for newly created modular solutions. These multi size installation patterns clad any surface with style and class.







### **AQUA PEARL**

Available In **04 Randoms** 



Surface **High Glossy** 

















Design Name :

### **BELLEZA BROWN**

Available In **04 Randoms** 



Surface **High Glossy** 







### **BELLEZA NATURAL**

Available In **04 Randoms** 



Surface **High Glossy** 













Design Name :

### **BLACK TASMANIAN**

Available In **02 Randoms** 



Surface **High Glossy** 







Design Name : **CARDO BROWN** 

Available In **04 Randoms** 



Surface **High Glossy** 















Design Name :

### **ESTRADA BROWN**

Available In **04 Randoms** 



Surface **High Glossy** 







### **ESTRADA NATURAL**

Available In 04 Randoms



Surface **High Glossy** 















# Design Name: FOSTER GREEN

Available In **05 Randoms** 



Surface **High Glossy** 







### **GREEN PEARL**

Available In **04 Randoms** 



Surface **High Glossy** 















Design Name :

### **LEMORIAN WHITE**

Available In **04 Randoms** 



Surface **High Glossy** 





















### **MARMEZ AQUA GREEN**

Available In **04 Randoms** 



Surface **High Glossy** 















Design Name :

### **MILDSTONE AQUAGREEN**

Available In **04 Randoms** 



Surface **High Glossy** 







# Design Name: MILDSTONE BROWN

Available In **04 Randoms** 



Surface **High Glossy** 

















Design Name :

### MILDSTONE GREEN

Available In **04 Randoms** 



Surface **High Glossy** 







### **NERO BLUE**

Available In **04 Rando