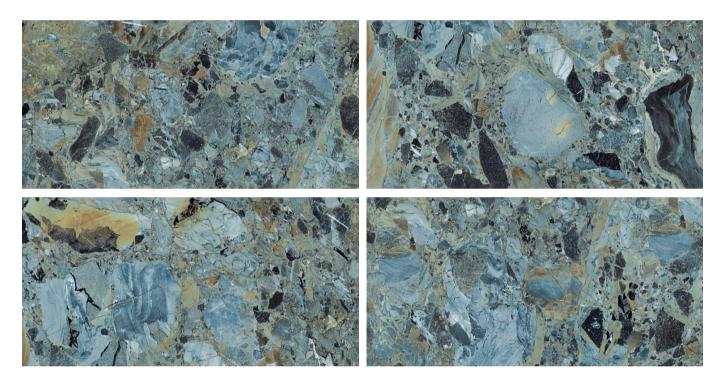

### **NERO MURQUNA GREY**

Available In **04 Randoms** 

Surface **High Glossy** 

Design Name :

### **TOBACCO BLUE**

Available In **04 Randoms** 

Surface **High Glossy** 