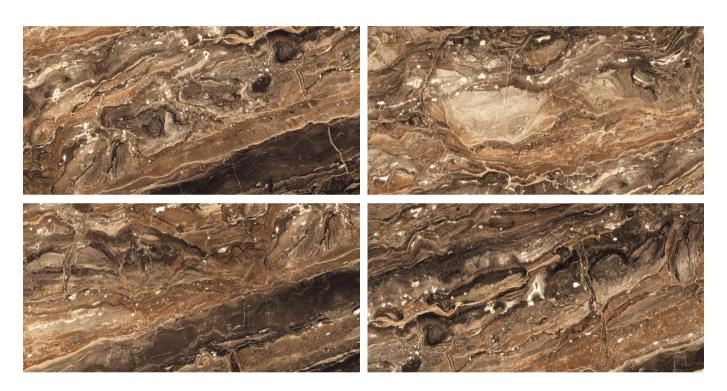

### **BELLEZA BROWN**

Available In **04 Randoms** 

Surface **High Glossy** 

### **BELLEZA NATURAL**

Available In **04 Randoms** 

Surface **High Glossy** 

Design Name :

### **ESTRADA BROWN**

Available In **04 Randoms** 

Surface **High Glossy** 

### **ESTRADA NATURAL**

Available In 04 Randoms

Surface **High Glossy** 