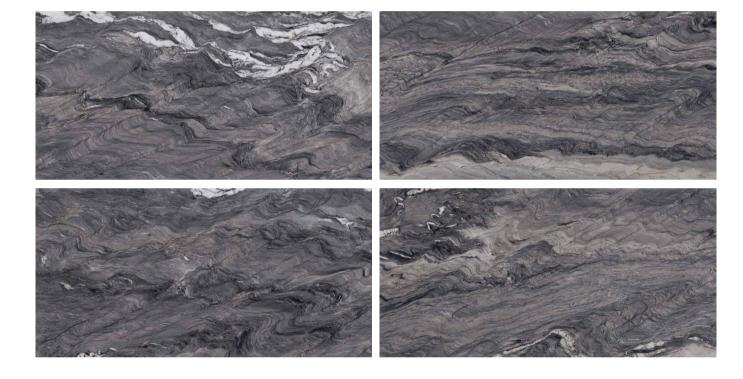

### **NERO BLUE**

Available In **04 Randoms** 

Surface **High Glossy** 

Design Name :

### **TOBACCO BLUE**

Available In **04 Randoms** 

Surface **High Glossy** 

### **ZEDIAC BLUE**

Available In **04 Randoms** 

Surface **High Glossy** 