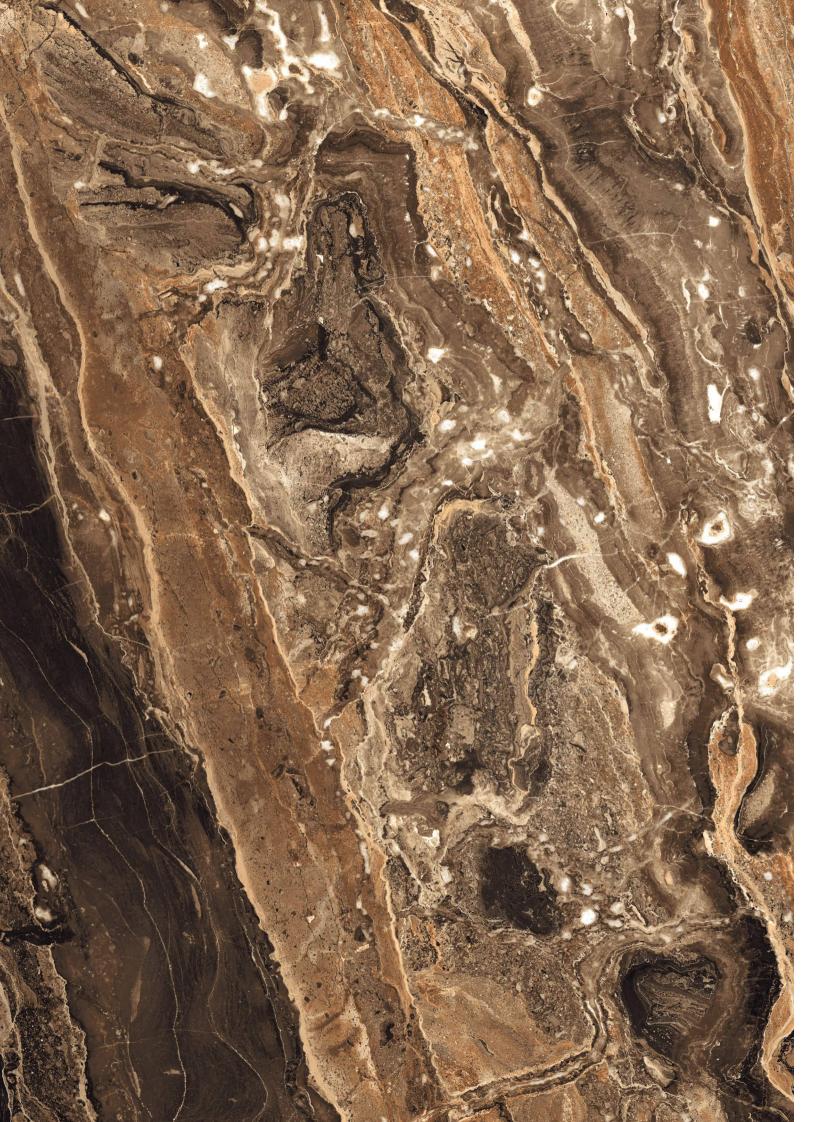

### **BELLEZA BROWN**

Available In **04 Randoms** 

Surface **High Glossy** 

### **BELLEZA NATURAL**

Available In **04 Randoms** 

Surface **High Glossy** 

Design Name :