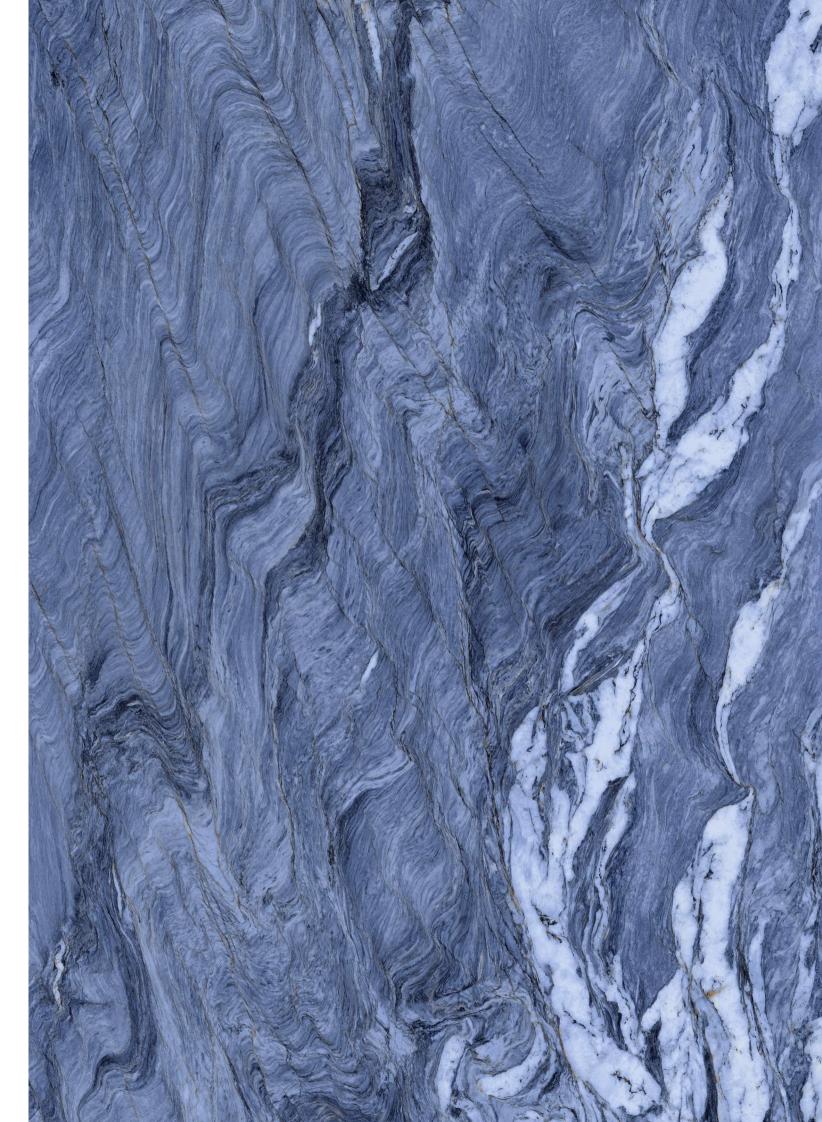

### **NERO BLUE**

Available In **04 Randoms** 

Surface **High Glossy** 

Design Name :

### **TOBACCO BLUE**

Available In **04 Randoms** 

Surface **High Glossy** 

### **ZEDIAC BLUE**

Available In **04 Randoms** 

Surface **High Glossy** 