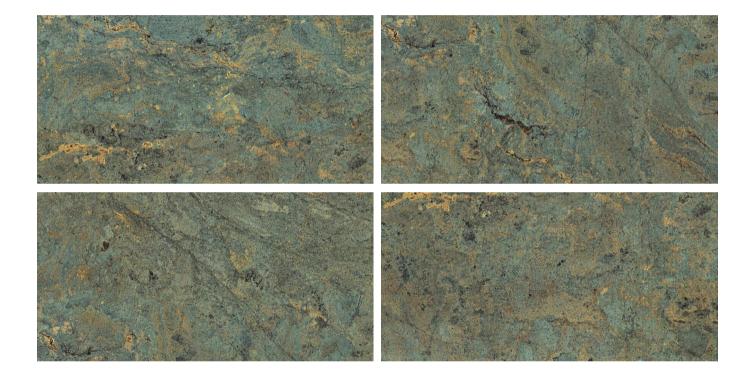

### **MARMEZ AQUA GREEN**

Available In **04 Randoms** 

Surface **High Glossy** 

Design Name :

### **MILDSTONE AQUAGREEN**

Available In **04 Randoms** 

Surface **High Glossy** 

### MILDSTONE GREEN

Available In **04 Randoms** 

Surface **High Glossy** 