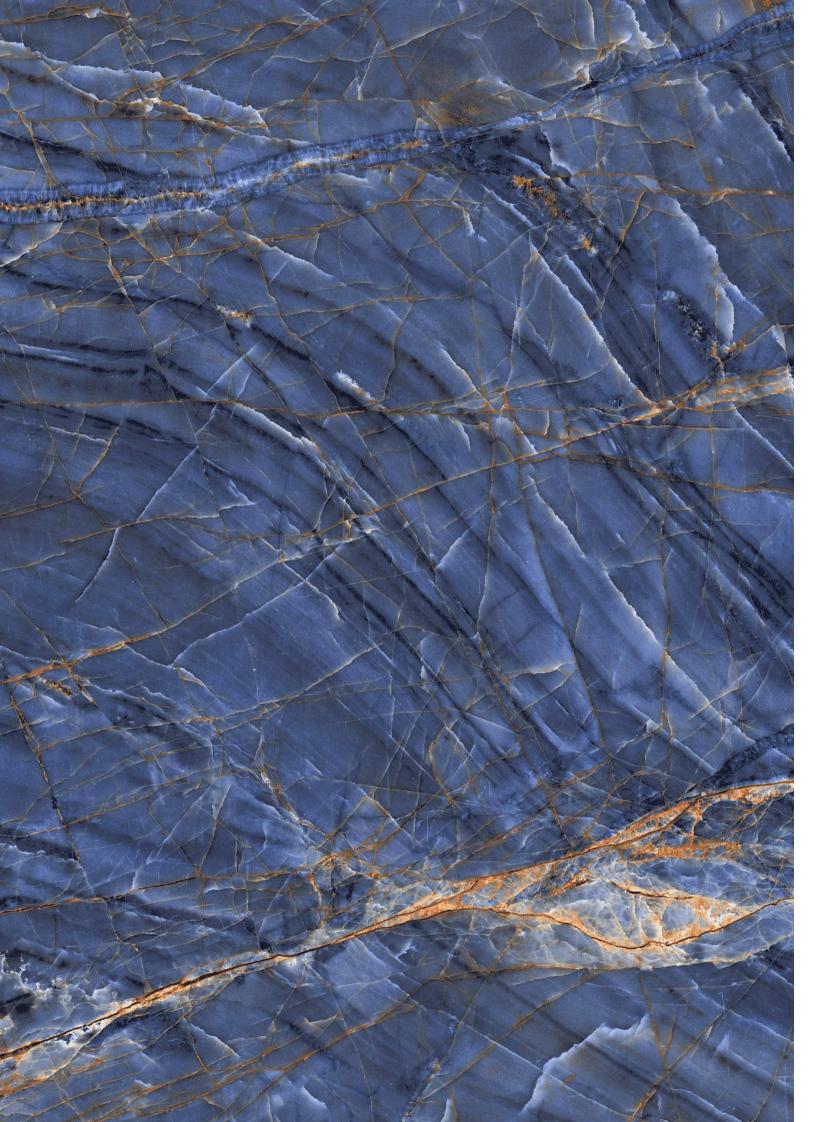

### **NERO BLUE**

Available In **04 Randoms** 

Surface **High Glossy** 

Design Name :

### **TOBACCO BLUE**

Available In **04 Randoms** 

Surface **High Glossy** 

### **ZEDIAC BLUE**

Available In **04 Randoms** 

Surface **High Glossy** 