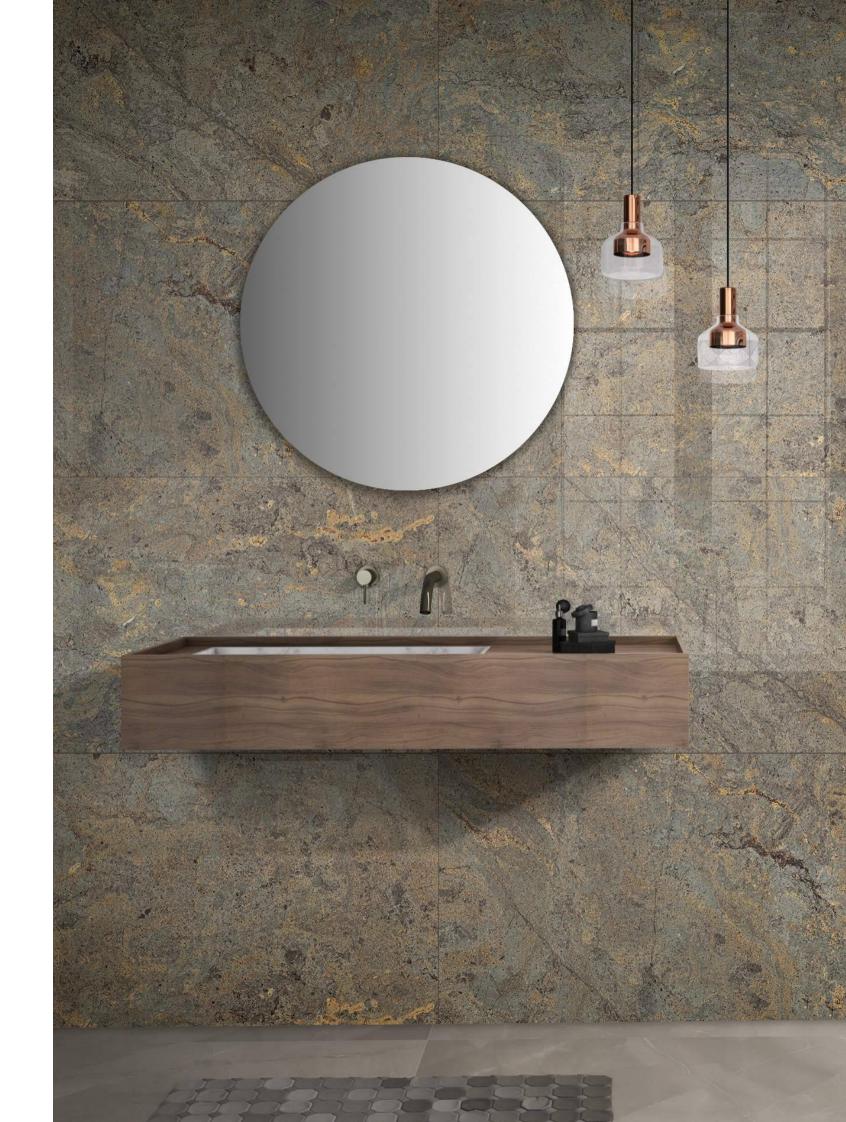

# Design Name: FOSTER GREEN

Available In **05 Randoms** 

Surface **High Glossy** 