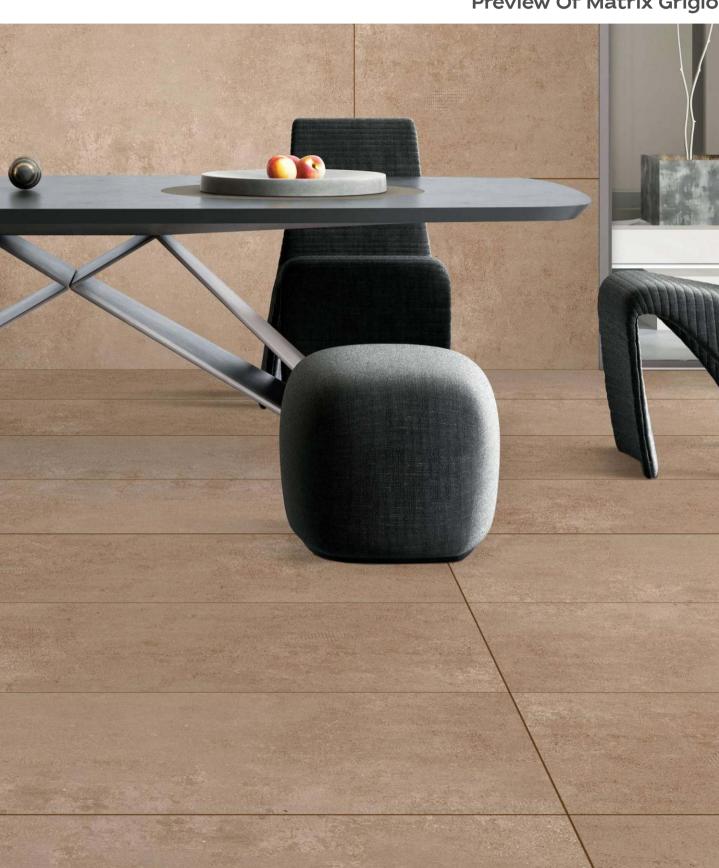

# Preview Of Matrix Grigio

MATRIX BIANCO

600x1200MM 24"x48"

**Matt Finish** 

MATRIX GRIGIO

600x1200MM 24"x48"

**MATRIX NERO** 

600x1200MM 24"x48"