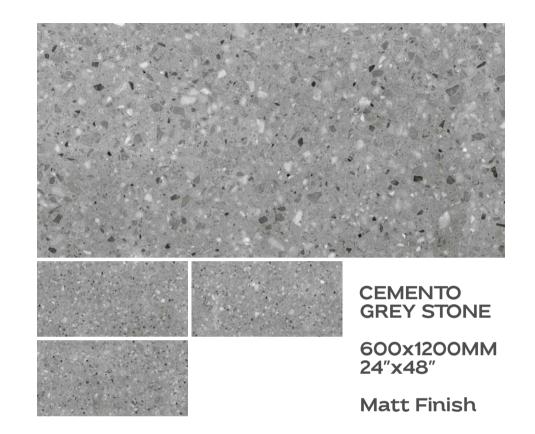

ra Crema**





600x1200MM 24"x48"

**Matt Finish** 







600x1200MM 24"x48"



























## Preview Of Antony Cyber



ANTONY CYBER

600x1200MM 24"x48"

**Matt Finish** 





ANTONY GREY

600x1200MM 24"x48"











24"x48"

Matt Finish

600x1200MM

Matt Finish

24"x48"



















ARAGONITE ASH

600x1200MM 24"x48"

Matt Finish





600x1200MM 24"x48"

**Matt Finish** 





600x1200MM 24"x48"





#### Preview Of Azalea Crema

AZALEA

600x1200MM 24"x48"

600x1200MM 24"x48"

**Matt Finish** 

Matt Finish



AZALEA







Preview Of Azalea Crema













600x1200MM

Matt Finish

24"x48"









# Preview Of Burly Grey



BURLY CREMA

600x1200MM 24"x48"

**Matt Finish** 





BURLY GREY

600x1200MM 24"x48"







Preview Of Burly Grey





600x1200MM 24"x48"

















## Preview Of Clarito Beige













Preview Of Clarito Beige





















## Preview Of Clarito Natural



CLARITO LITE 600x1200MM 24"x48"

**Matt Finish** 





600x1200MM 24"x48" Matt Finish

Faces





Preview Of Clarito Natural





24"x48"

Matt Finish

















## **Preview Of Desert Grey**





DESERT CREMA 600x1200MM 24"x48" Matt Finish













Preview Of Desert Grey





















# Preview Of Dyno Bianco



DUSTY SILVER

600x1200MM 24"x48"

**Matt Finish** 





DYNO BIANCO

600x1200MM 24"x48"







Preview Of Dyno Bianco





















## Preview Of Dyno Smoke



DYNO SMOKE

600x1200MM 24"x48"

Matt Finish



Faces



L L

600x1200MM 24"x48"

























### Preview Of Karsin Bianco



KARSIN BIANCO

600x1200MM 24"x