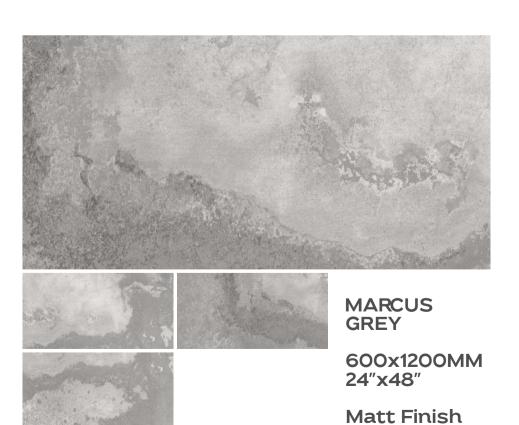

### **Preview Of Marsmellow Brown**

MARCUS SILVER

600x1200MM 24"x48"

600x1200MM 24"x48"

Matt Finish

**Preview Of Marsmellow Brown** 

600x1200MM

**Matt Finish** 