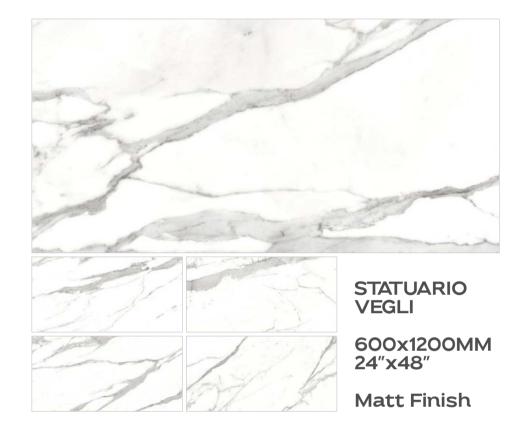

#### **Preview Of Alcora Crema**

600x1200MM 24"x48"

**Matt Finish** 

600x1200MM 24"x48"