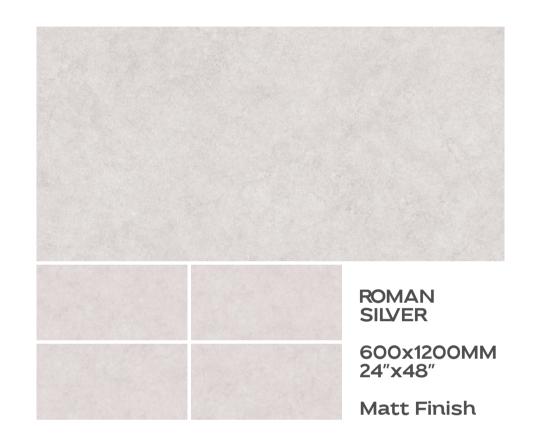

# Preview Of Navagio Grey

NAVAGIO GREY

> 600x1200MM 24"x48"

**Matt Finish** 

NAVAGIO SILVER

600x1200MM 24"x48"

Preview Of Navagio Grey