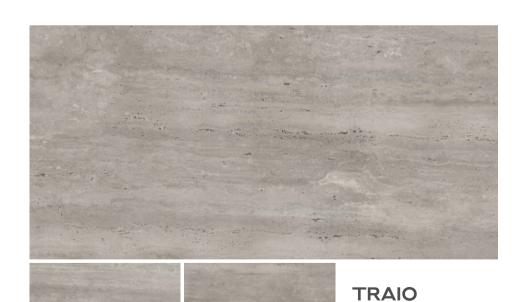

# Preview Of Tokyo Grey

TOKYO GREY

600x1200MM 24"x48"

600x1200MM 24"x48"

Matt Finish

TRAIO BEIGE

Preview Of Tokyo Grey

600x1200MM

Matt Finish

**NATURAL** 

24"x48"

600x1200MM

**Matt Finish** 

24"x48"