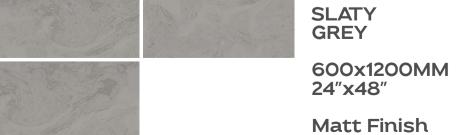

# Preview Of Slaty Brown

SLATY BROWN 600x1200MM 24"x48"

Preview Of Slaty Brown

SLATY WHITE 600x1200MM 24"x48"

**Matt Finish** 

Faces