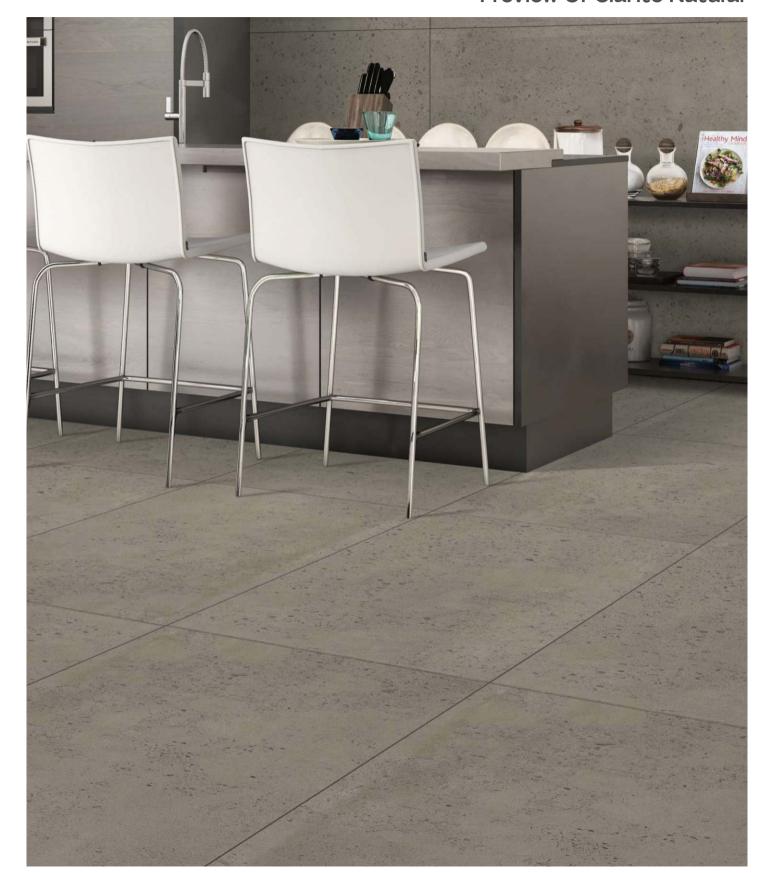

## Preview Of Clarito Natural

CLARITO LITE 600x1200MM 24"x48"

**Matt Finish** 

600x1200MM 24"x48" Matt Finish

Faces

Preview Of Clarito Natural

24"x48"

Matt Finish