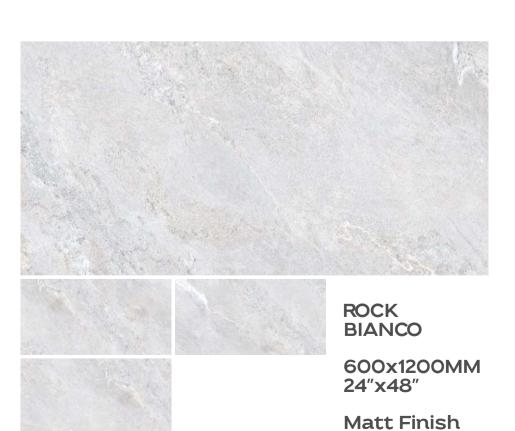

## **Preview Of Rock Nero**

ROCK CREMA

600x1200MM 24"x48"

**Matt Finish** 

ROCK NERO

600x1200MM 24"x48"

Preview Of Rock Nero

ENCOUNTER EXQUISITE
SEMBLANCE OF MESMERIC
SURFACE IN YOUR SPACE