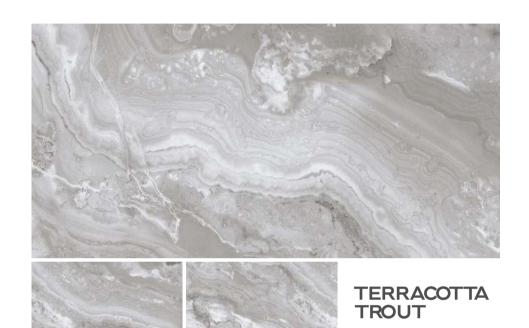

# Preview Of Terracotta Trout

TERRACOTTA THUNDER

600x1200MM 24"x48"

**Matt Finish** 

TERRACOTTA TORTILLA

600x1200MM 24"x48"

Preview Of Terracotta Trout

600x1200MM