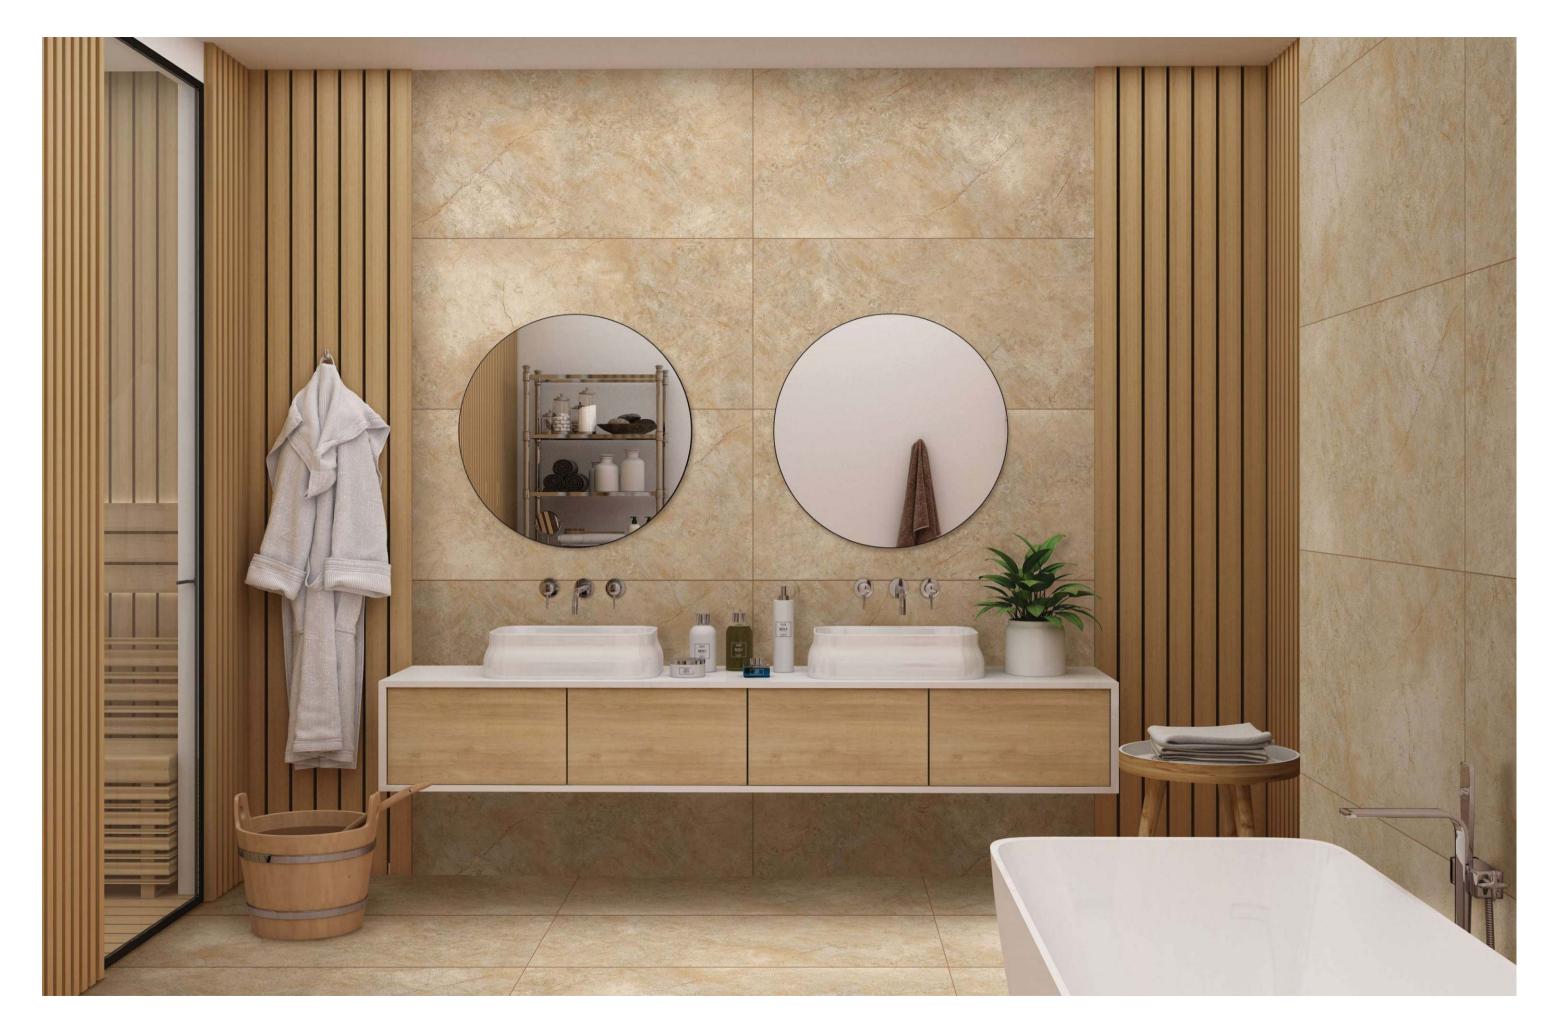

# Preview Of Quill Beige

PYTHONE GRIS

600x1200MM 24"x48"

600x1200MM 24"x48"

**Matt Finish** 

Preview Of Preview Of Quill Beige

Matt Finish

Faces