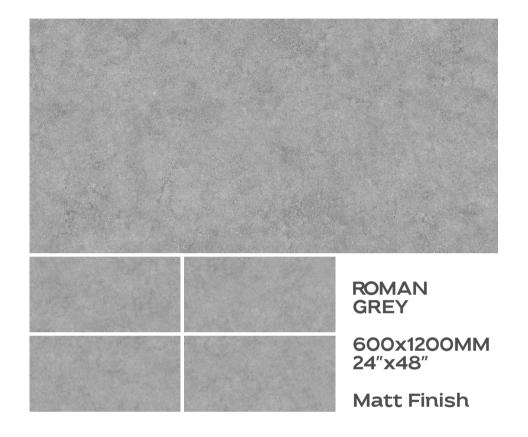

# Preview Of Navagio Grey

NAVAGIO GREY

> 600x1200MM 24"x48"

**Matt Finish** 

NAVAGIO SILVER

600x1200MM 24"x48"

Preview Of Navagio Grey