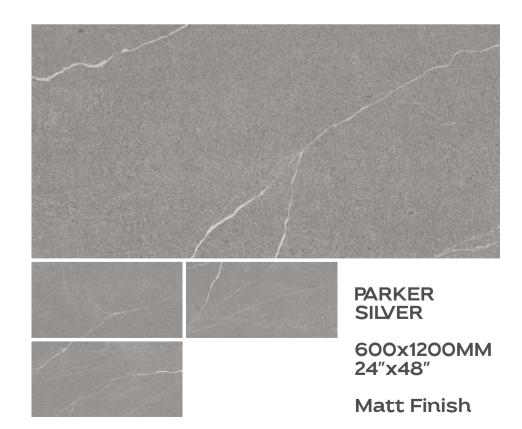

# Preview Of Navagio Grey

NAVAGIO GREY

> 600x1200MM 24"x48"

**Matt Finish** 

NAVAGIO SILVER

600x1200MM 24"x48"

Preview Of Navagio Grey