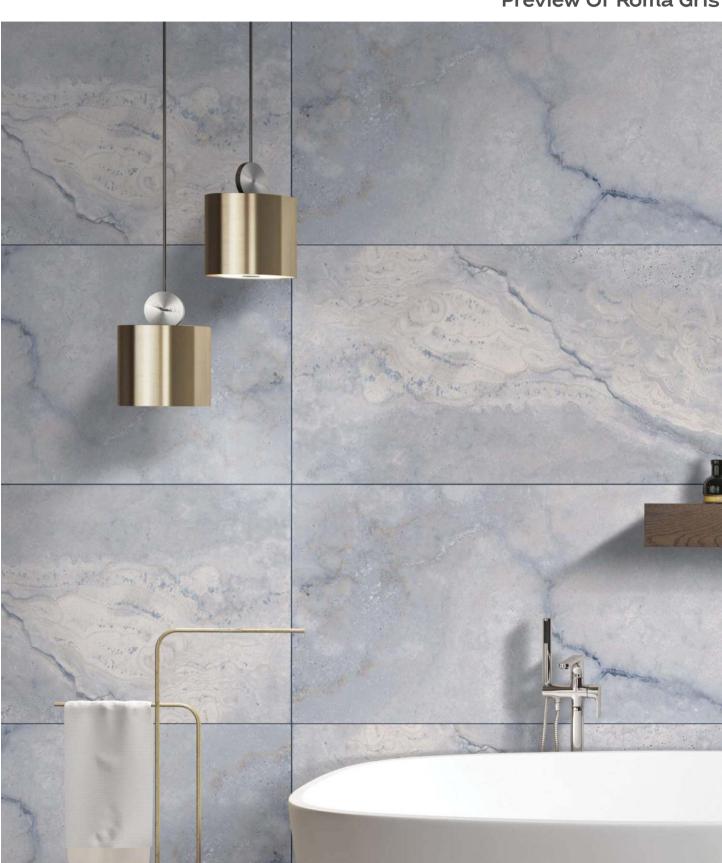

# Preview Of Roma Gris

ROMA GRIS 600x1200MM 24"x48"

**Matt Finish** 

600x1200MM 24"x48"

Preview Of Roma Gris