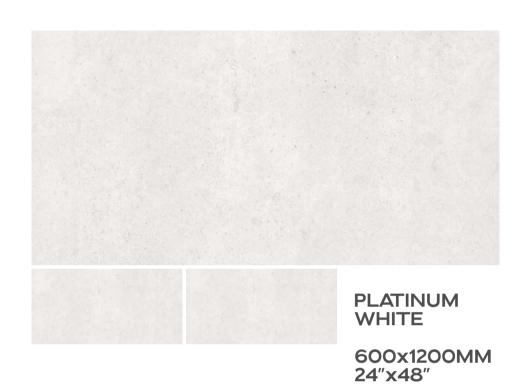

## Preview Of Often Lite

OFTEN LITE

600x1200MM 24"x48"

**Matt Finish** 

OFTEN WHITE 600x1200MM 24"x48"

Preview Of Often Lite

PLATINUM CREMEN

600x1200MM 24"x48"

**Matt Finish** 

PLATINUM GREY

600x1200MM 24"x48"

Preview Of Platinum Grey

Matt Finish

**Matt Finish** 

POLO