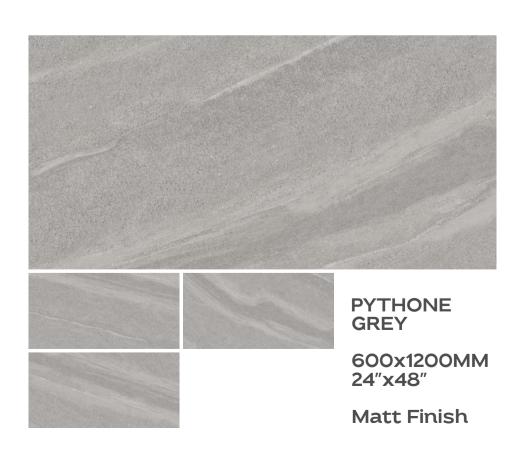

# Preview Of Quill Beige

PYTHONE GRIS

600x1200MM 24"x48"

600x1200MM 24"x48"

**Matt Finish** 

Preview Of Preview Of Quill Beige

Matt Finish

Faces