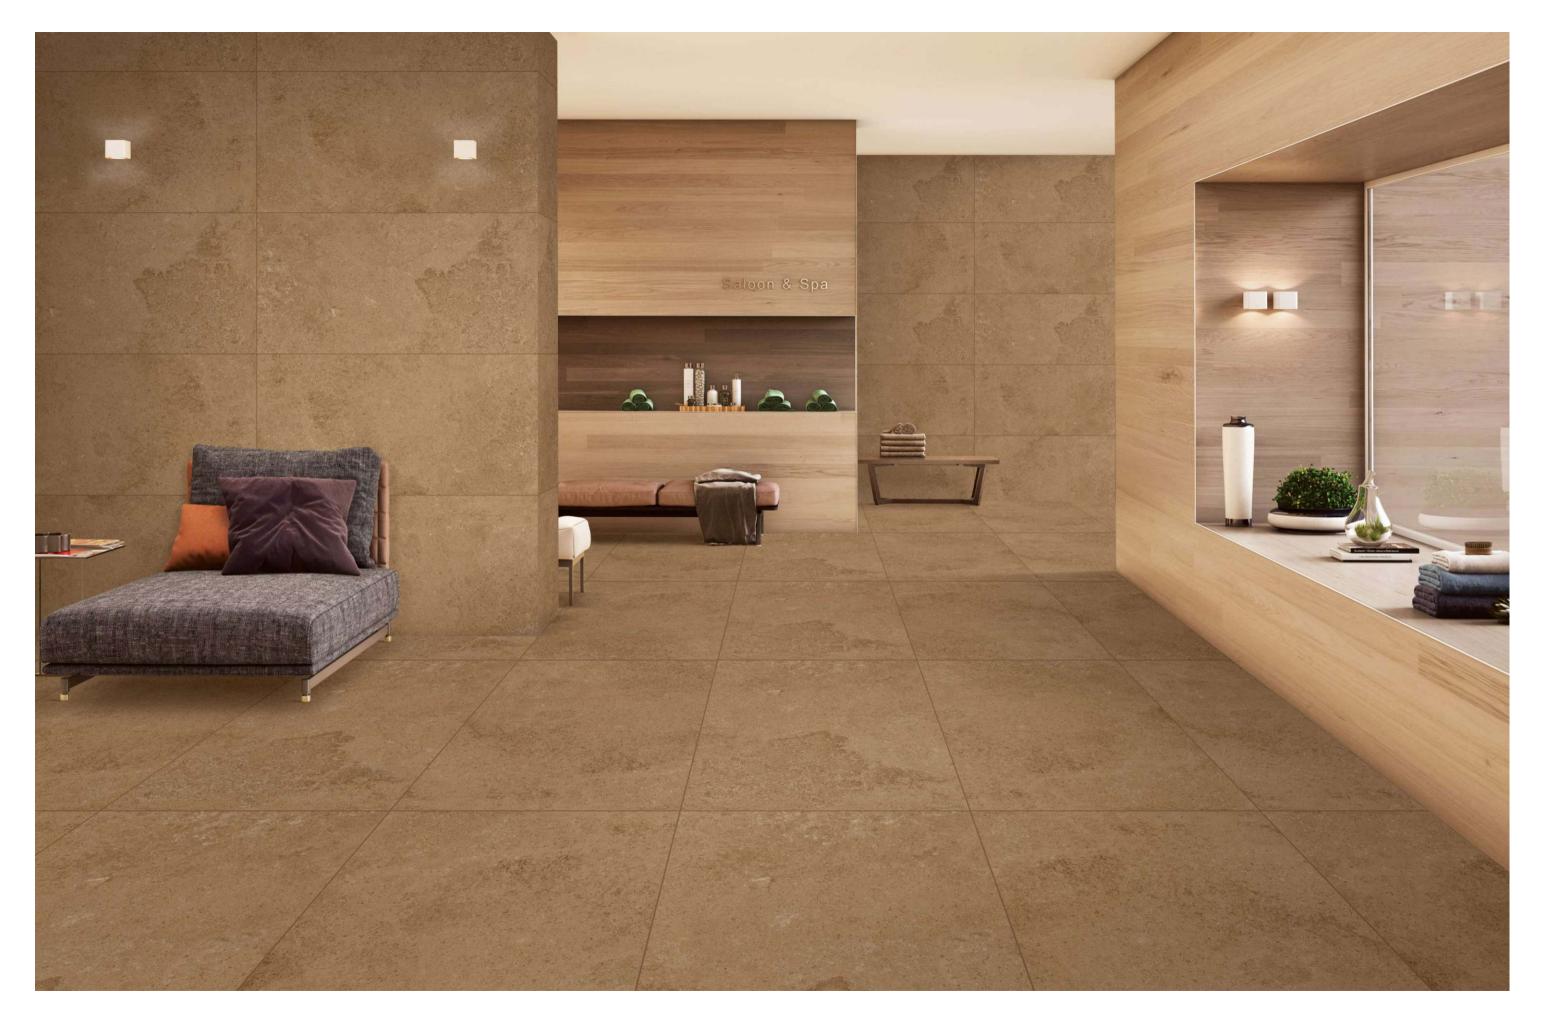

# Preview Of Rusty Natural

RUSTY NATURAL

600x1200MM 24"x48"

600x1200MM 24"x48"

Matt Finish

Preview Of Rusty Natural

SANTINO BROWN

600x1200MM 24"x48"

**Matt Finish** 

600x1200MM 24"x48"

Preview Of Santino Brown

Faces

24"x48"

Matt Finish

Matt Finish

Matt Finish