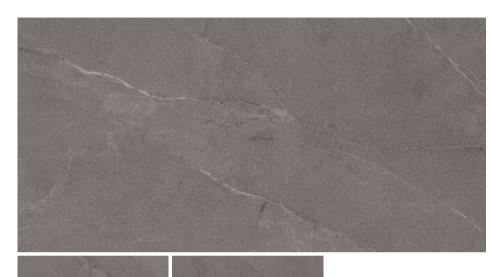

## Preview Of Madison Nero

MADISON GREY

600x1200MM 24"x48"

**Matt Finish** 

MADISON NERO

600x1200MM 24"x48"

**Preview Of Madison Nero** 