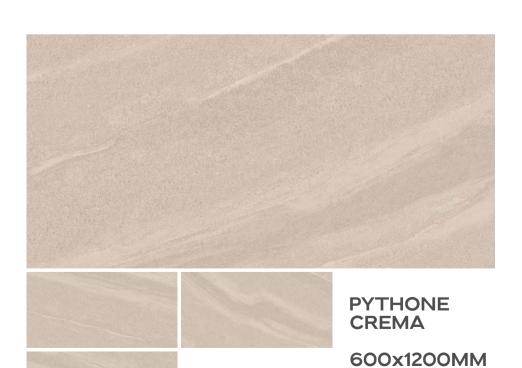

# Preview Of Quill Beige

PYTHONE GRIS

600x1200MM 24"x48"

600x1200MM 24"x48"

**Matt Finish** 

Preview Of Preview Of Quill Beige

Matt Finish

Faces