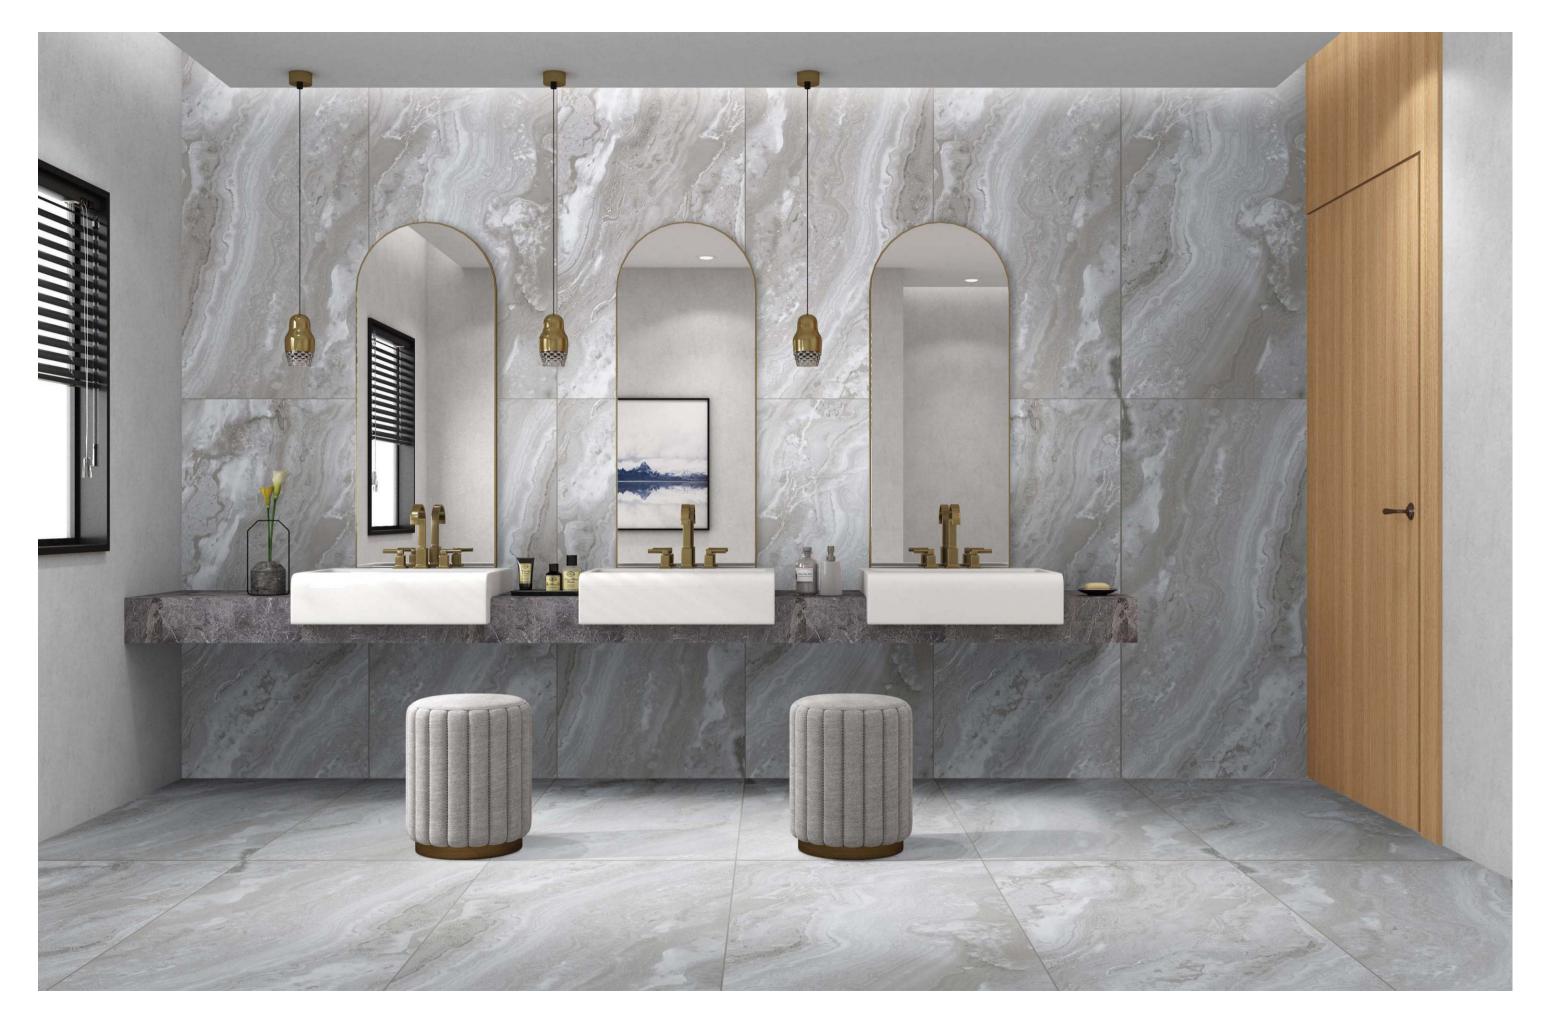

# Preview Of Terracotta Trout

TERRACOTTA THUNDER

600x1200MM 24"x48"

**Matt Finish** 

TERRACOTTA TORTILLA

600x1200MM 24"x48"

Preview Of Terracotta Trout

600x1200MM