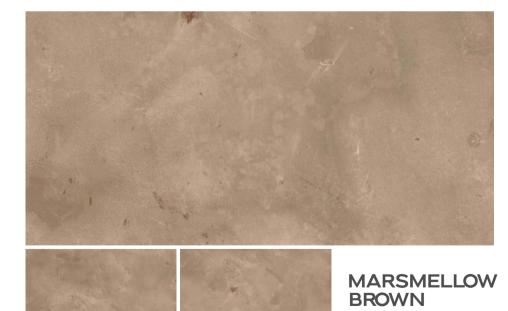

### **Preview Of Marsmellow Brown**

MARCUS SILVER

600x1200MM 24"x48"

600x1200MM 24"x48"

Matt Finish

**Preview Of Marsmellow Brown** 

600x1200MM

**Matt Finish** 