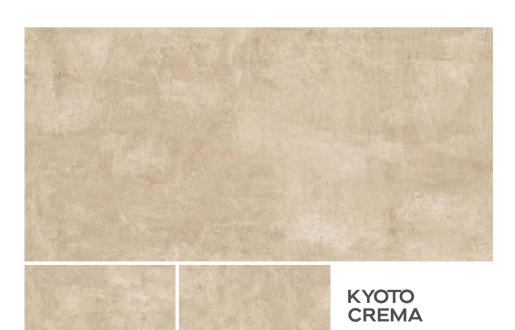

## Preview Of Kyoto Natural

KYOTO NATURAL

600x1200MM 24"x48"

**Matt Finish** 

Preview Of Kyoto Natural

Matt Finish

**Matt Finish** 

600x1200MM