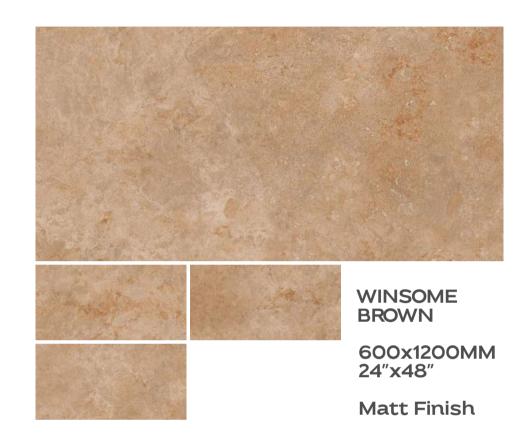

### **Preview Of Marsmellow Brown**

MARCUS SILVER

600x1200MM 24"x48"

600x1200MM 24"x48"

Matt Finish

**Preview Of Marsmellow Brown** 

600x1200MM

**Matt Finish** 