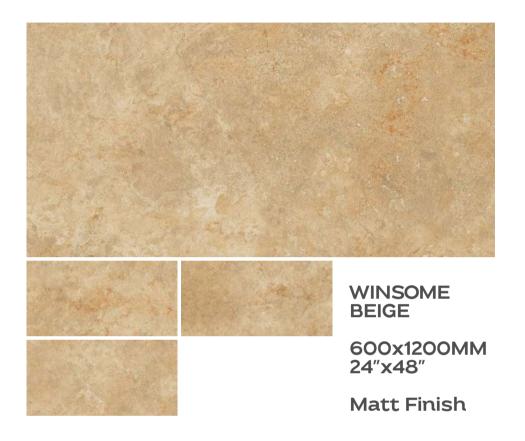

TA THUNDER

600x1200MM 24"x48"

**Matt Finish** 





TERRACOTTA TORTILLA

600x1200MM 24"x48"







Preview Of Terracotta Trout







600x1200MM

**Matt Finish** 

24"x48"

















# Preview Of Tokyo Grey



TOKYO GREY

600x1200MM 24"x48"







600x1200MM 24"x48"

Matt Finish

TRAIO BEIGE







Preview Of Tokyo Grey





600x1200MM

Matt Finish

**NATURAL** 

24"x48"

600x1200MM

**Matt Finish** 

24"x48"

















# Preview Of Urban Brown



URBAN BROWN

600x1200MM 24"x48"

Matt Finish





VERNISH BIANCO

600x1200MM 24"x48"







Preview Of Urban Brown













Matt Finish

600x1200MM

**Matt Finish** 

24"x48"









# Preview Of Vibranium Foil



600x1200MM 24"x48"

600x1200MM 24"x48"

Matt Finish

**Matt Finish** 

Faces









Preview Of Vibranium Foil



















# Thank You