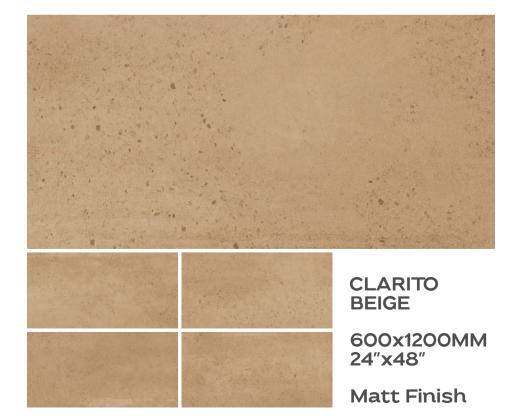

sh** 







600x1200MM 24"x48"



























## Preview Of Antony Cyber



ANTONY CYBER

600x1200MM 24"x48"

**Matt Finish** 





ANTONY GREY

600x1200MM 24"x48"











24"x48"

Matt Finish

600x1200MM

Matt Finish

24"x48"



















ARAGONITE ASH

600x1200MM 24"x48"

Matt Finish





600x1200MM 24"x48"

**Matt Finish** 





600x1200MM 24"x48"





#### Preview Of Azalea Crema

AZALEA

600x1200MM 24"x48"

600x1200MM 24"x48"

**Matt Finish** 

Matt Finish



AZALEA







Preview Of Azalea Crema













600x1200MM

Matt Finish

24"x48"









# Preview Of Burly Grey



BURLY CREMA

600x1200MM 24"x48"

**Matt Finish** 





BURLY GREY

600x1200MM 24"x48"







Preview Of Burly Grey





600x1200MM 24"x48"

















## Preview Of Clarito Beige













Preview Of Clarito Beige





















## Preview Of Clarito Natural



CLARITO LITE 600x1200MM 24"x48"

**Matt Finish** 





600x1200MM 24"x48" Matt Finish

Faces





Preview Of Clarito Natural





24"x48"

Matt Finish

















## **Preview Of Desert Grey**





DESERT CREMA 600x1200MM 24"x48" Matt Finish













Preview Of Desert Grey





















# Preview Of Dyno Bianco



DUSTY SILVER

600x1200MM 24"x48"

**Matt Finish** 





DYNO BIANCO

600x1200MM 24"x48"







Preview Of Dyno Bianco





















## Preview Of Dyno Smoke



DYNO SMOKE

600x1200MM 24"x48"

Matt Finish



Faces



L L

600x1200MM 24"x48"

























### Preview Of Karsin Bianco



KARSIN BIANCO

600x1200MM 24"x48"

**Matt Finish** 





KARSIN GREY

600x120