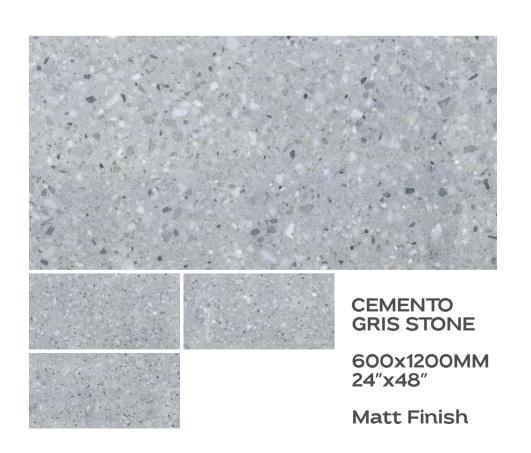

## Preview Of Clarito Natural

CLARITO LITE 600x1200MM 24"x48"

**Matt Finish** 

600x1200MM 24"x48" Matt Finish

Faces

Preview Of Clarito Natural

24"x48"

Matt Finish