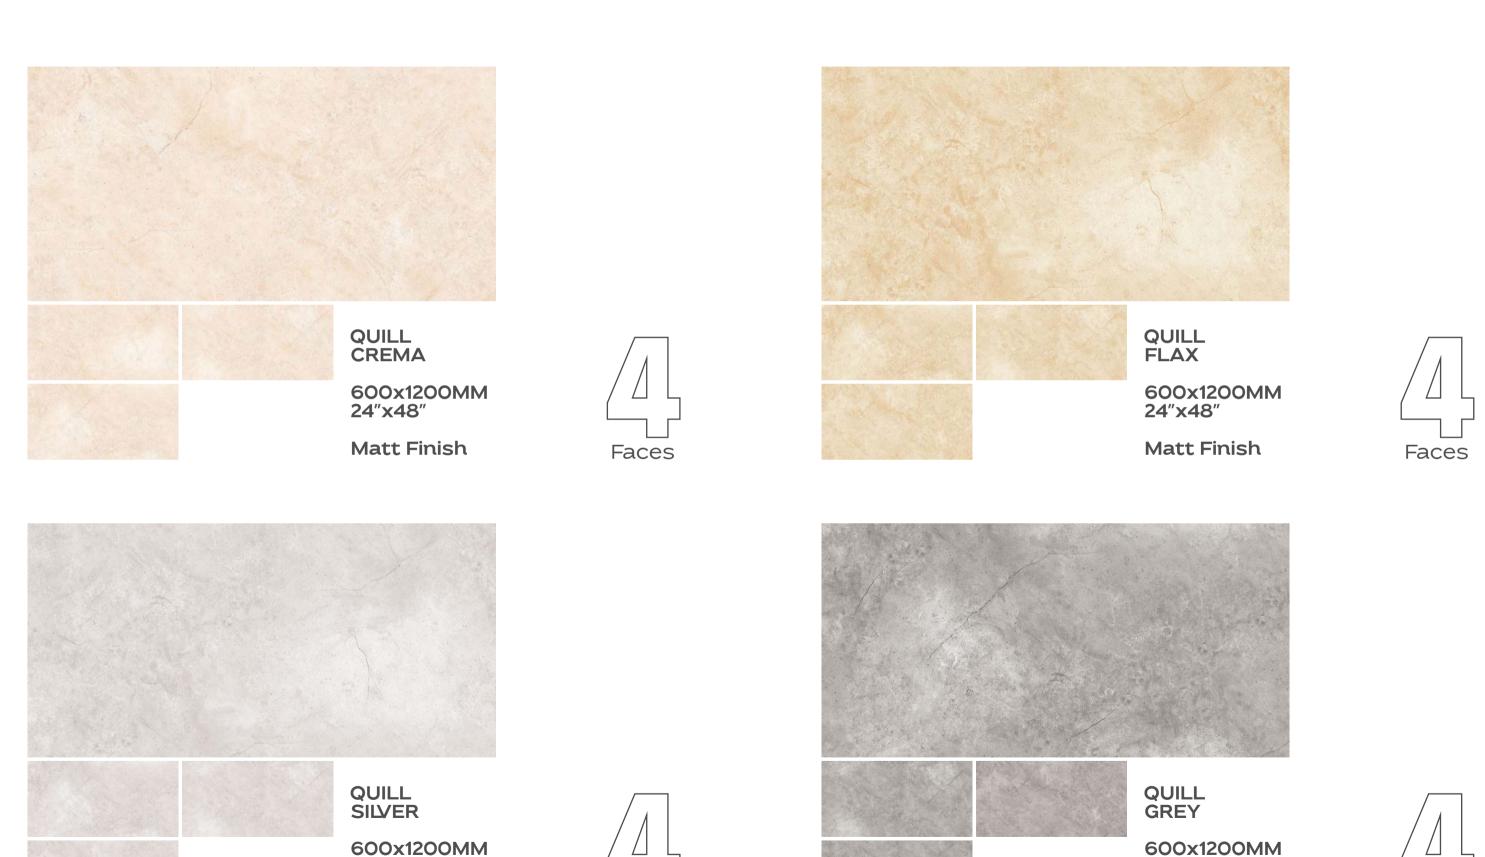

AGIO SILVER

600x1200MM 24"x48"







Preview Of Navagio Grey



















## Preview Of Often Lite



OFTEN LITE

600x1200MM 24"x48"

**Matt Finish** 





OFTEN WHITE 600x1200MM 24"x48"







Preview Of Often Lite























PLATINUM CREMEN

600x1200MM 24"x48"

**Matt Finish** 





PLATINUM GREY

600x1200MM 24"x48"







Preview Of Platinum Grey









Matt Finish



**Matt Finish** 

POLO









## Preview Of Polo Natural





POLO GREY 600x1200MM 24"x48" Matt Finish







POLO NATURAL 600x1200MM 24"x48" Matt Finish







Preview Of Polo Natural





24"x48"

**Matt Finish** 

















# Preview Of Quill Beige



PYTHONE GRIS

600x1200MM 24"x48"

600x1200MM 24"x48"

**Matt Finish** 













Preview Of Preview Of Quill Beige



Matt Finish

Faces



Faces

24"x48"



### Preview Of Rebele Brown



REBELE BROWN

600x1200MM 24"x48"

**Matt Finish** 





REBELE COZE

600x1200MM 24"x48"







Preview Of Rebele Brown





**Matt Finish** 

600x1200MM

**Matt Finish** 

24"x48"

















## **Preview Of Rock Nero**



ROCK CREMA

600x1200MM 24"x48"

**Matt Finish** 





ROCK NERO

600x1200MM 24"x48"







Preview Of Rock Nero





ENCOUNTER EXQUISITE
SEMBLANCE OF MESMERIC
SURFACE IN YOUR SPACE













600x1200MM 24"x48"









# Preview Of Roma Gris





ROMA GRIS 600x1200MM 24"x48"

**Matt Finish** 





600x1200MM 24"x48"







Preview Of Roma Gris





















# Preview Of Rover Rust





**ROVER** RUST 600x1200MM 24"x48"







ROYAL DOVE 600x1200MM 24"x48" Matt Finish







Preview Of Rover Rust