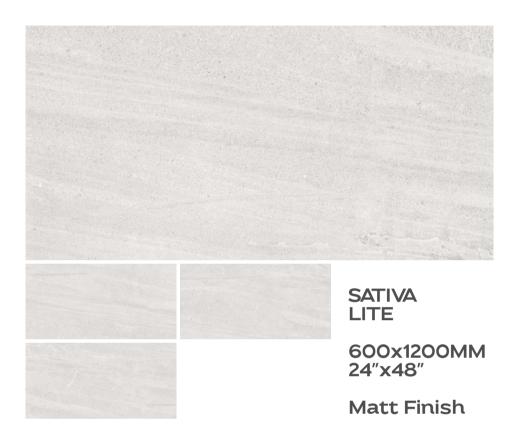

**Matt Finish** 

600x1200MM 24"x48"

Preview Of Santino Brown

Faces

24"x48"

Matt Finish

Matt Finish

Matt Finish

**Matt Finish** 

600x1200MM 24"x48"

Faces