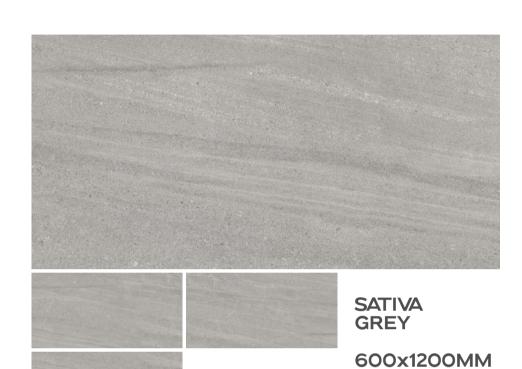

**Matt Finish** 

600x1200MM 24"x48"

Preview Of Santino Brown

Faces

24"x48"

Matt Finish

Matt Finish

Matt Finish

**Matt Finish** 

600x1200MM 24"x48"

Faces