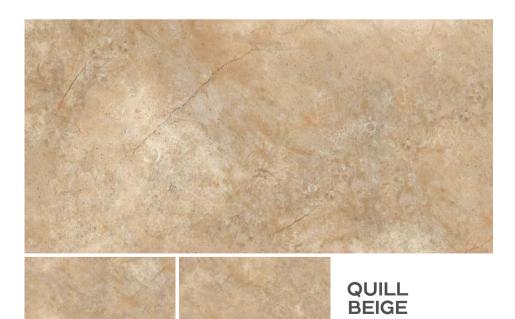

# Preview Of Quill Beige

PYTHONE GRIS

600x1200MM 24"x48"

600x1200MM 24"x48"

**Matt Finish** 

Preview Of Preview Of Quill Beige

Matt Finish

Faces