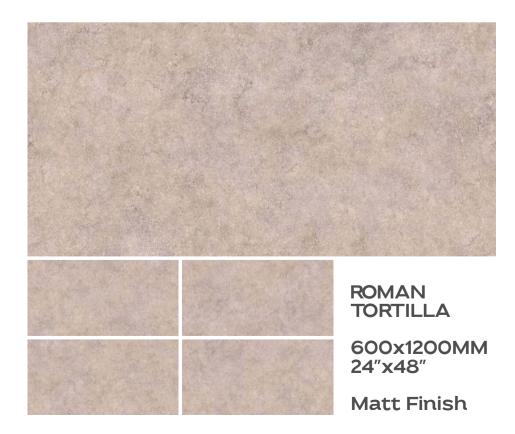

# Preview Of Terracotta Trout

TERRACOTTA THUNDER

600x1200MM 24"x48"

**Matt Finish** 

TERRACOTTA TORTILLA

600x1200MM 24"x48"

Preview Of Terracotta Trout

600x1200MM