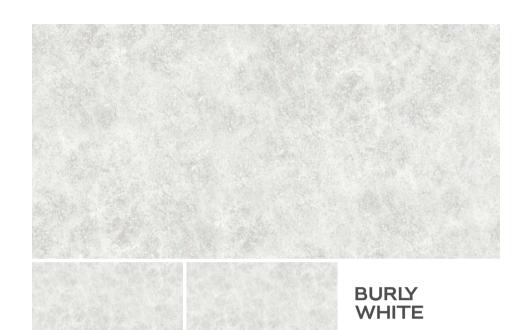

# Preview Of Burly Grey

BURLY CREMA

600x1200MM 24"x48"

**Matt Finish** 

BURLY GREY

600x1200MM 24"x48"

Preview Of Burly Grey

600x1200MM 24"x48"