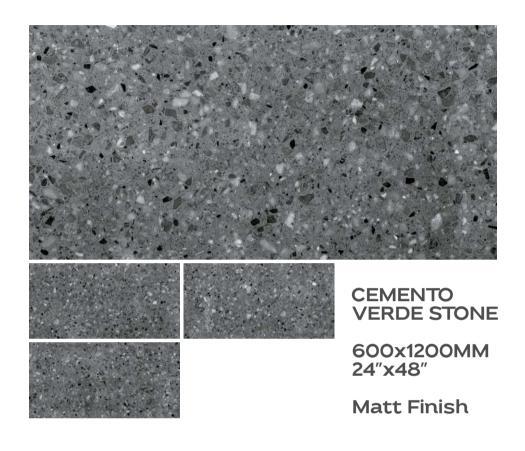

## Preview Of Dyno Smoke

DYNO SMOKE

600x1200MM 24"x48"

Matt Finish

Faces

L L

600x1200MM 24"x48"