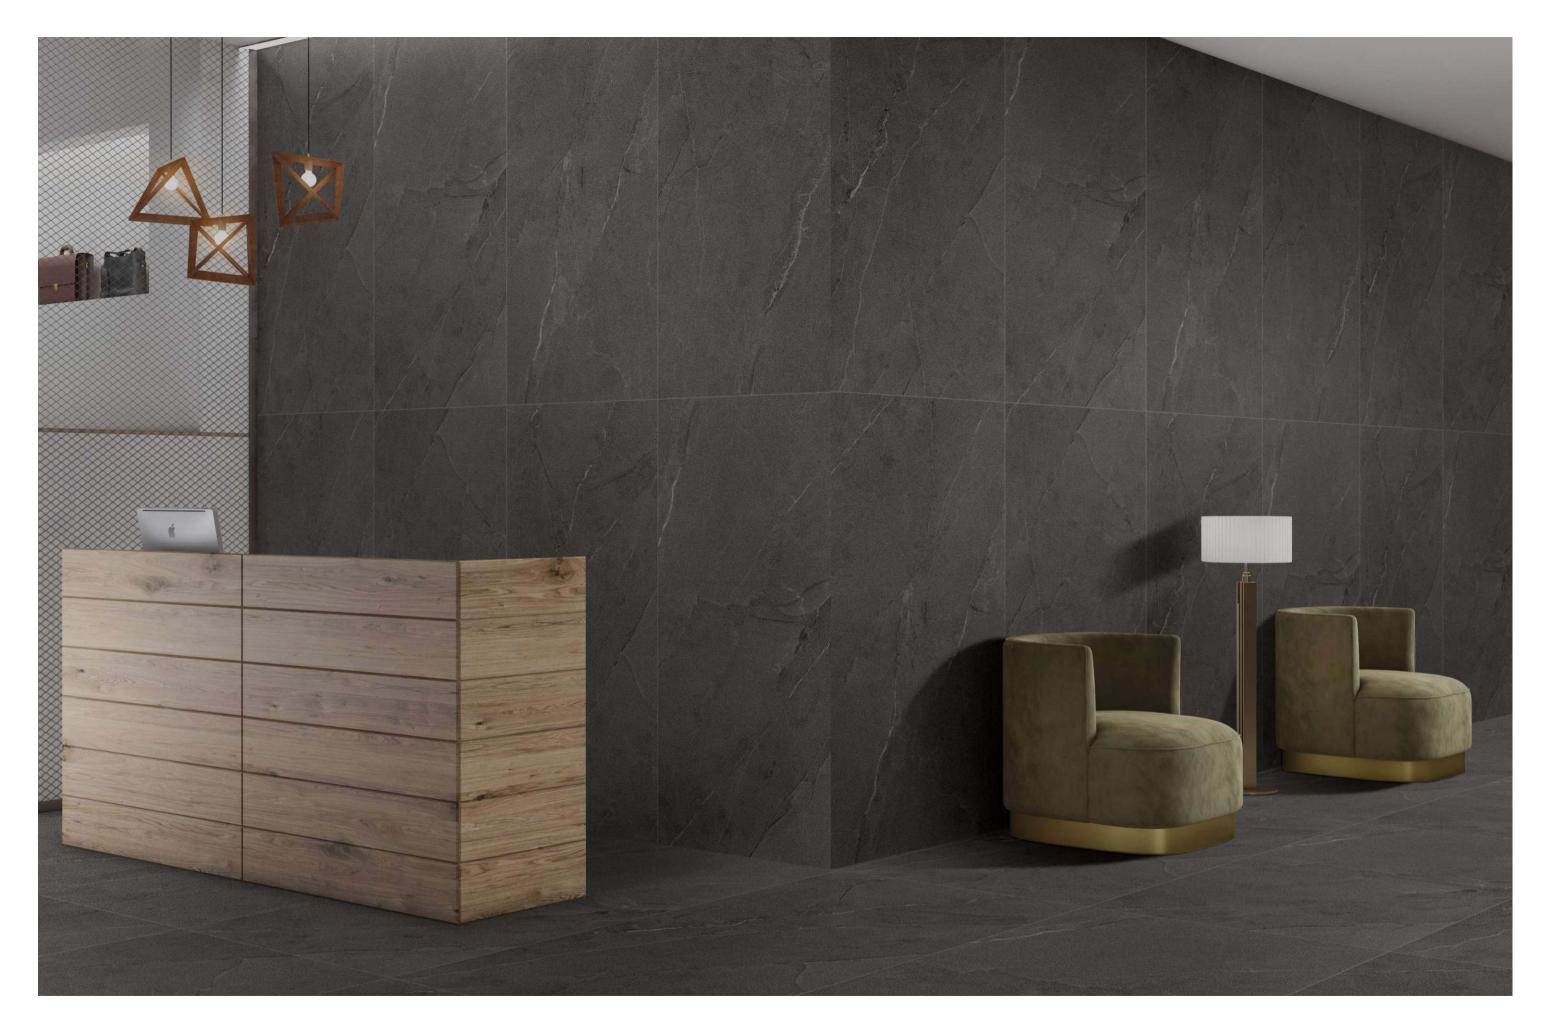

## Preview Of Madison Nero

MADISON GREY

600x1200MM 24"x48"

**Matt Finish** 

MADISON NERO

600x1200MM 24"x48"

**Preview Of Madison Nero** 