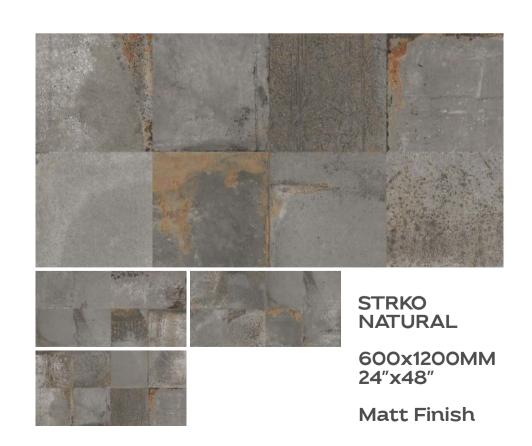

# Preview Of Rusty Natural

RUSTY NATURAL

600x1200MM 24"x48"

600x1200MM 24"x48"

Matt Finish

Preview Of Rusty Natural

SANTINO BROWN

600x1200MM 24"x48"