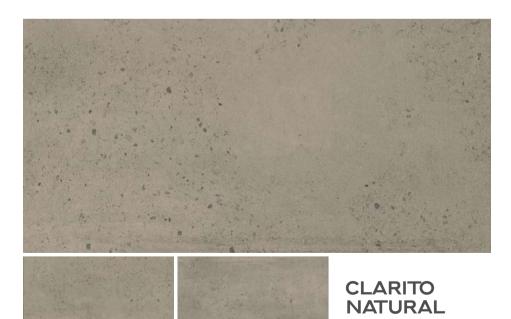

## Preview Of Clarito Natural

CLARITO LITE 600x1200MM 24"x48"

**Matt Finish** 

600x1200MM 24"x48" Matt Finish

Faces

Preview Of Clarito Natural

24"x48"

Matt Finish