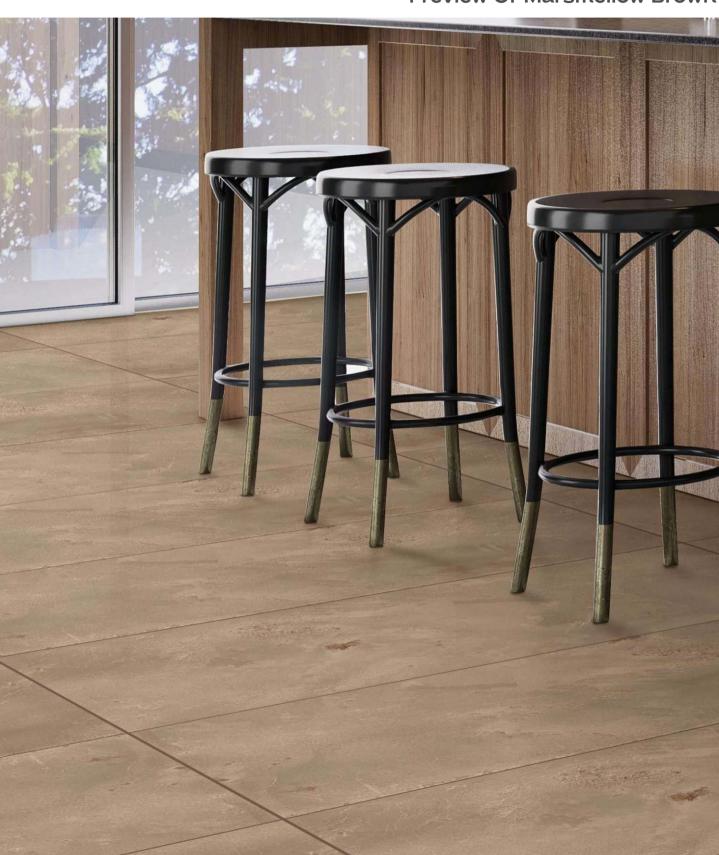

### **Preview Of Marsmellow Brown**

MARCUS SILVER

600x1200MM 24"x48"

600x1200MM 24"x48"

Matt Finish

**Preview Of Marsmellow Brown** 

600x1200MM

**Matt Finish** 