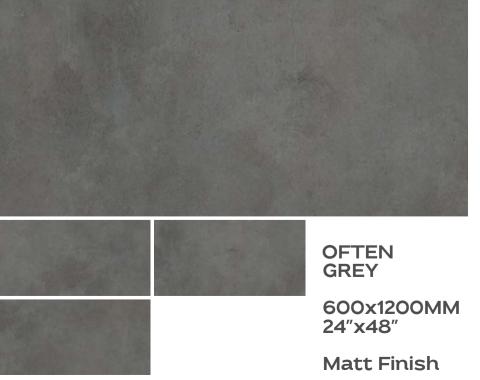

## Preview Of Often Lite

OFTEN LITE

600x1200MM 24"x48"

**Matt Finish** 

OFTEN WHITE 600x1200MM 24"x48"

Preview Of Often Lite

PLATINUM CREMEN

600x1200MM 24"x48"