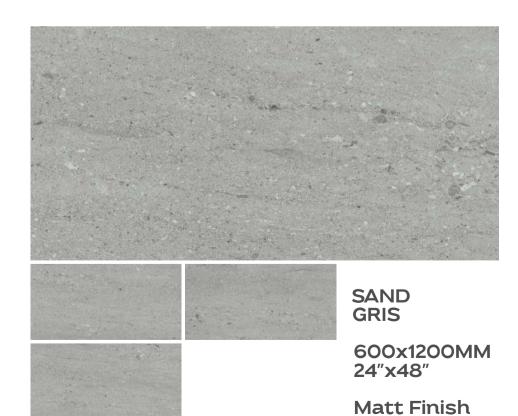

f Rebele Brown





**Matt Finish** 

600x1200MM

**Matt Finish** 

24"x48"

















## **Preview Of Rock Nero**



ROCK CREMA

600x1200MM 24"x48"

**Matt Finish** 





ROCK NERO

600x1200MM 24"x48"







Preview Of Rock Nero





ENCOUNTER EXQUISITE
SEMBLANCE OF MESMERIC
SURFACE IN YOUR SPACE













600x1200MM 24"x48"









# Preview Of Roma Gris





ROMA GRIS 600x1200MM 24"x48"

**Matt Finish** 





600x1200MM 24"x48"







Preview Of Roma Gris





















# Preview Of Rover Rust





**ROVER** RUST 600x1200MM 24"x48"







ROYAL DOVE 600x1200MM 24"x48" Matt Finish







Preview Of Rover Rust





















# Preview Of Rusty Natural



RUSTY NATURAL

600x1200MM 24"x48"

600x1200MM 24"x48"

Matt Finish











Preview Of Rusty Natural























SANTINO BROWN

600x1200MM 24"x48"

**Matt Finish** 





600x1200MM 24"x48"







Preview Of Santino Brown





Faces



24"x48"

Matt Finish

Matt Finish



Matt Finish

**Matt Finish** 

600x1200MM 24"x48"



Faces







# Preview Of Sativa Brown



SATIVA BROWN

600x1200MM 24"x48"

Matt Finish











Preview Of Sativa Brown





24"x48"

**Matt Finish** 

600x1200MM

**Matt Finish** 

24"x48"

















# Preview Of Sativa Taupe



SATIVA TAUPE

600x1200MM 24"x48"

**Matt Finish** 





600x1200MM 24"x48"







Preview Of Sativa Taupe





600x1200MM

**Matt Finish** 

600x1200MM

**Matt Finish** 

24"x48"

24"x48"

















# Preview Of Slaty Brown





SLATY BROWN 600x1200MM 24"x48"













Preview Of Slaty Brown





SLATY WHITE 600x1200MM 24"x48"