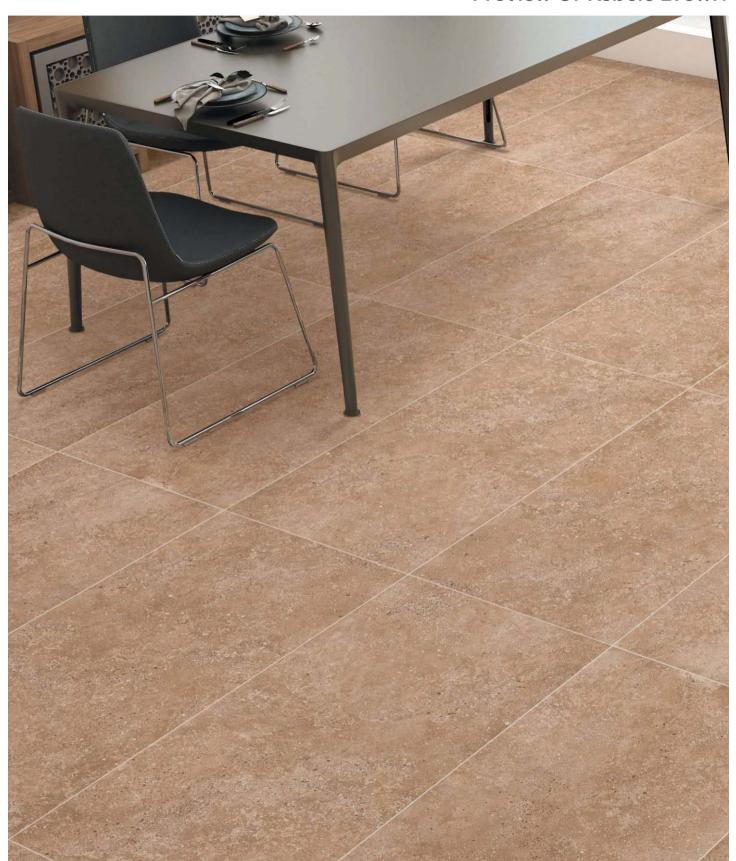

### Preview Of Rebele Brown

REBELE BROWN

600x1200MM 24"x48"

**Matt Finish** 

REBELE COZE

600x1200MM 24"x48"

Preview Of Rebele Brown

**Matt Finish** 