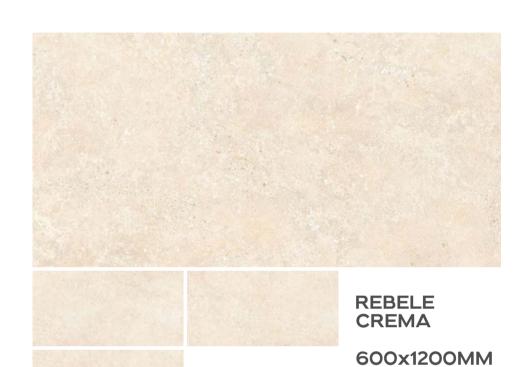

### Preview Of Rebele Brown

REBELE BROWN

600x1200MM 24"x48"

**Matt Finish** 

REBELE COZE

600x1200MM 24"x48"

Preview Of Rebele Brown

**Matt Finish** 

600x1200MM

**Matt Finish** 

24"x48"