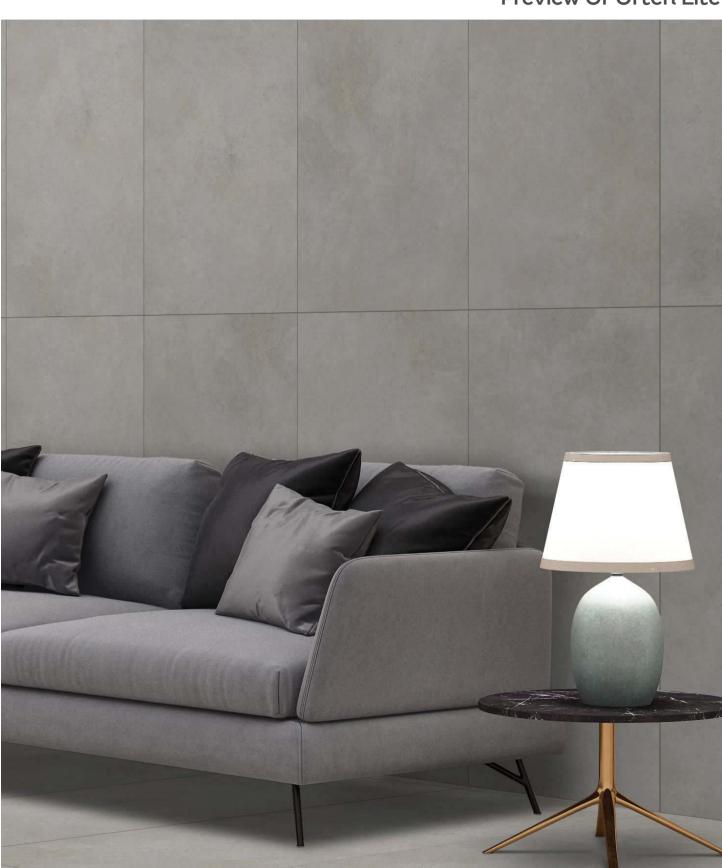

## Preview Of Often Lite

OFTEN LITE

600x1200MM 24"x48"

**Matt Finish** 

OFTEN WHITE 600x1200MM 24"x48"

Preview Of Often Lite

PLATINUM CREMEN

600x1200MM 24"x48"