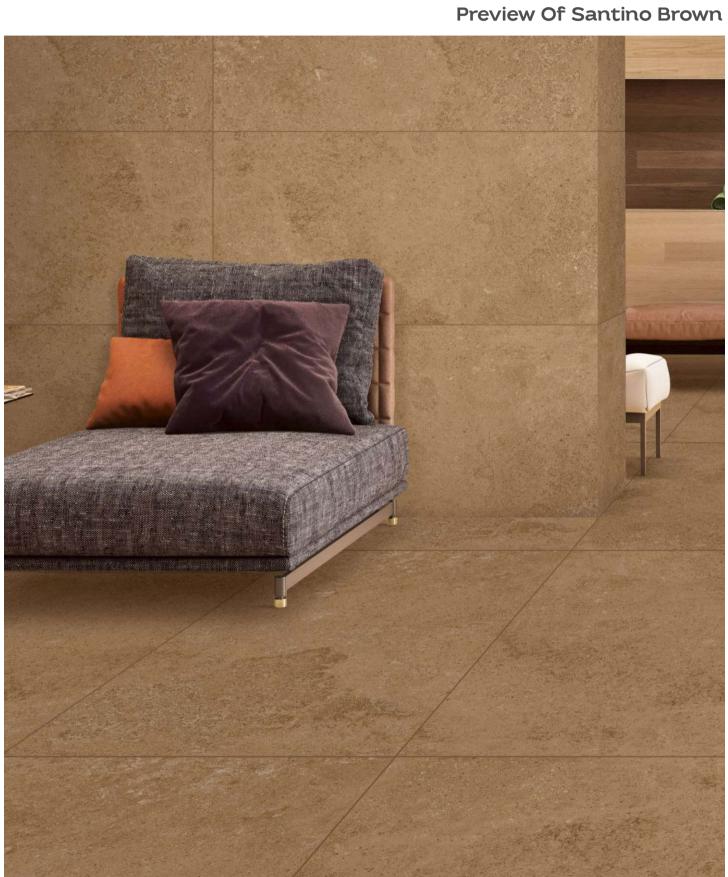

# Preview Of Rusty Natural

RUSTY NATURAL

600x1200MM 24"x48"

600x1200MM 24"x48"

Matt Finish

Preview Of Rusty Natural

SANTINO BROWN

600x1200MM 24"x48"

**Matt Finish** 

600x1200MM 24"x48"

Preview Of Santino Brown

Faces

24"x48"

Matt Finish

Matt Finish

Matt Finish