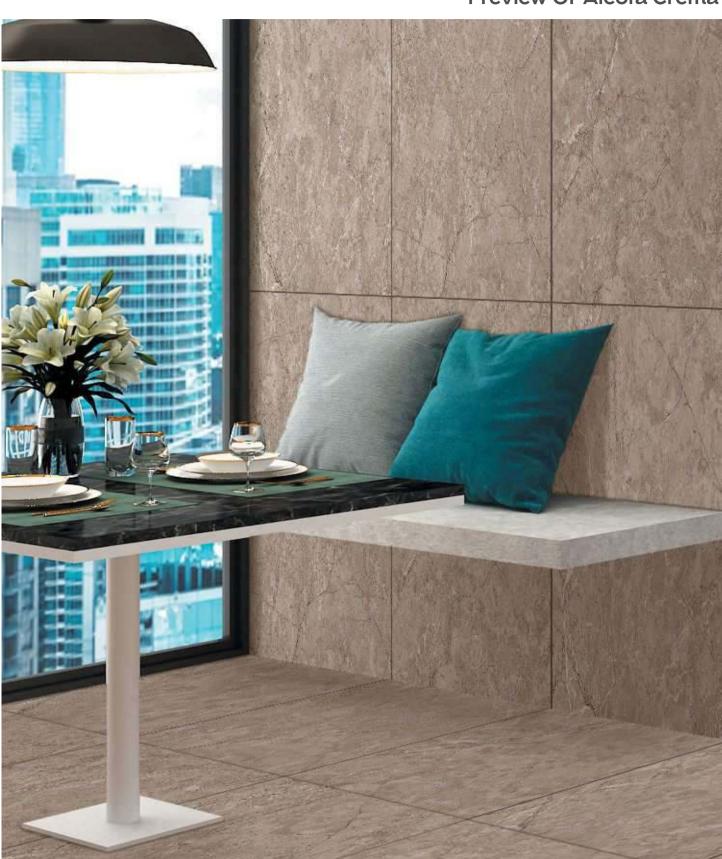

#### **Preview Of Alcora Crema**

600x1200MM 24"x48"

**Matt Finish** 

600x1200MM 24"x48"