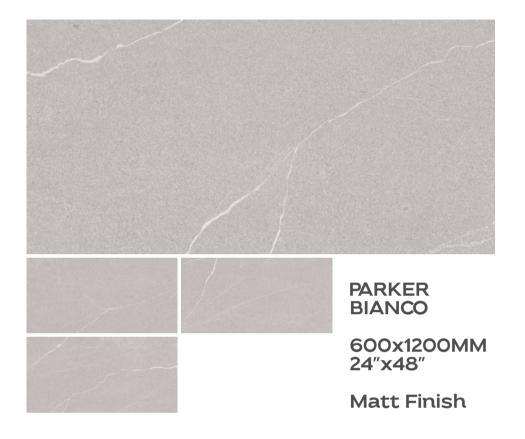

## **Preview Of Desert Grey**

DESERT CREMA 600x1200MM 24"x48" Matt Finish

Preview Of Desert Grey