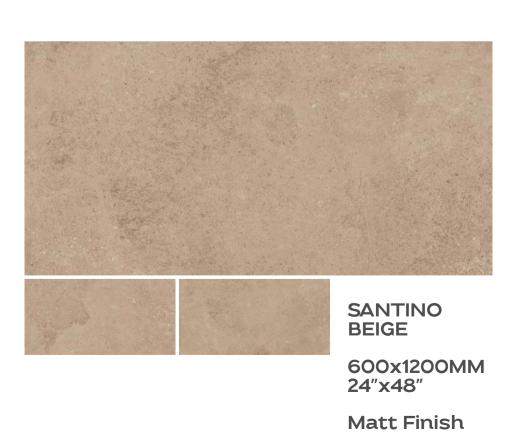

# Preview Of Rusty Natural

RUSTY NATURAL

600x1200MM 24"x48"

600x1200MM 24"x48"

Matt Finish

Preview Of Rusty Natural

SANTINO BROWN

600x1200MM 24"x48"

**Matt Finish** 

600x1200MM 24"x48"

Preview Of Santino Brown

Faces

24"x48"

Matt Finish

Matt Finish

Matt Finish