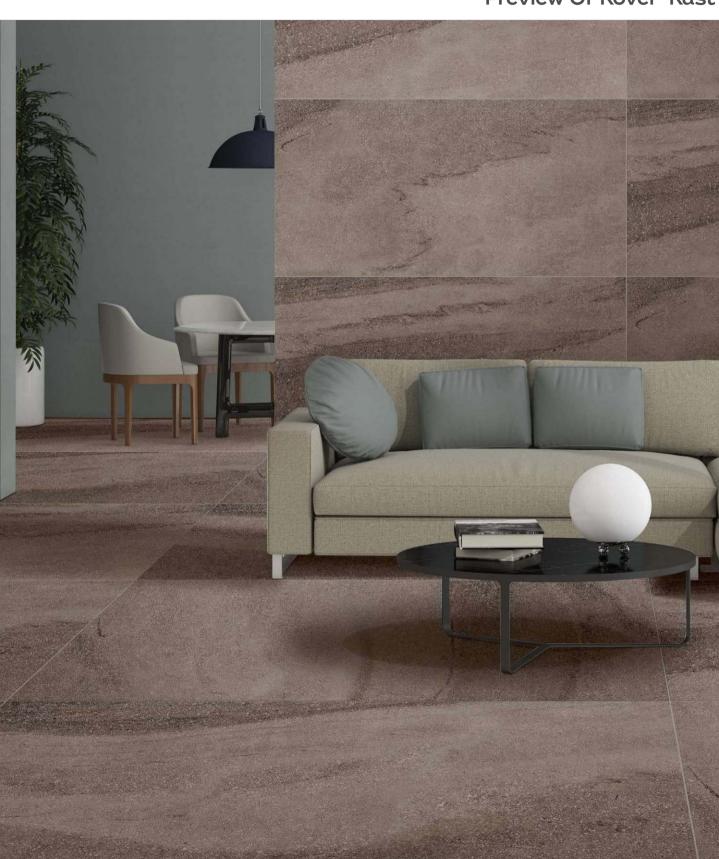

# Preview Of Rover Rust

**ROVER** RUST 600x1200MM 24"x48"

ROYAL DOVE 600x1200MM 24"x48" Matt Finish

Preview Of Rover Rust