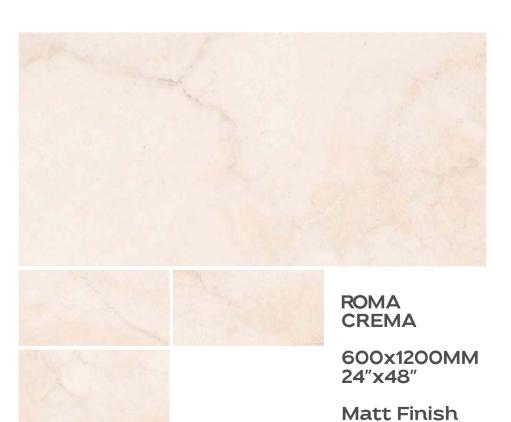

#### **Preview Of Alcora Crema**

600x1200MM 24"x48"

**Matt Finish** 

600x1200MM 24"x48"