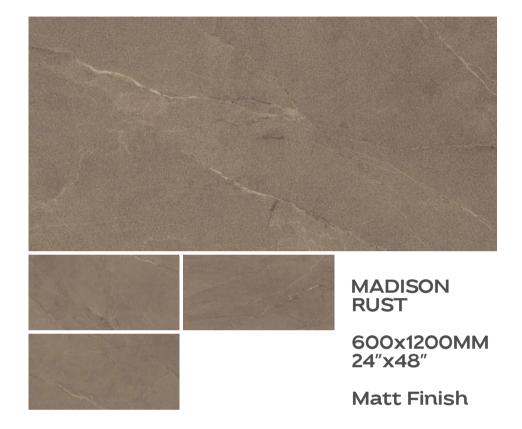

# Preview Of Rover Rust

**ROVER** RUST 600x1200MM 24"x48"

ROYAL DOVE 600x1200MM 24"x48" Matt Finish

Preview Of Rover Rust