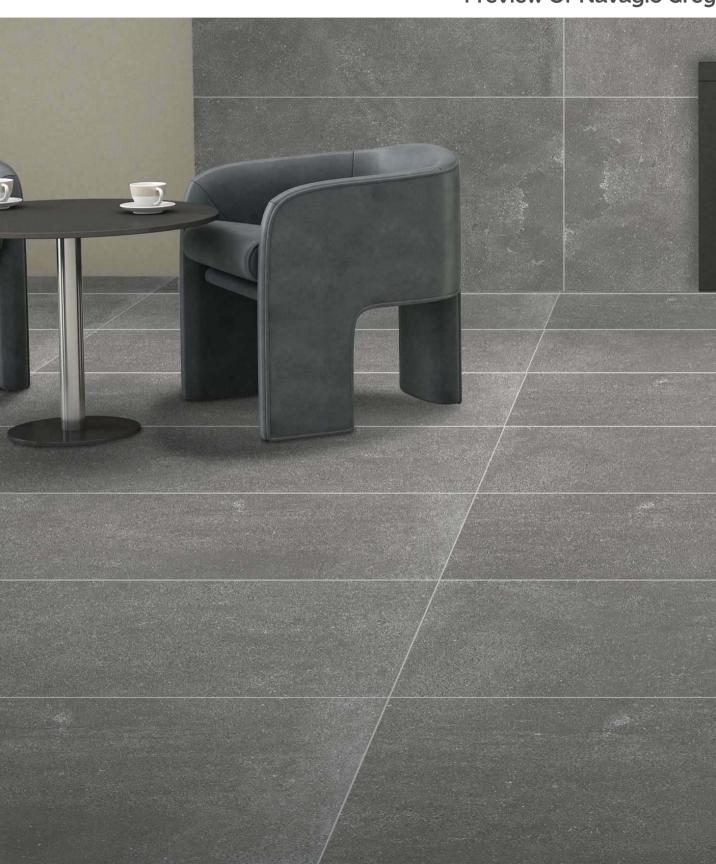

# Preview Of Navagio Grey

NAVAGIO GREY

> 600x1200MM 24"x48"

**Matt Finish** 

NAVAGIO SILVER

600x1200MM 24"x48"

Preview Of Navagio Grey