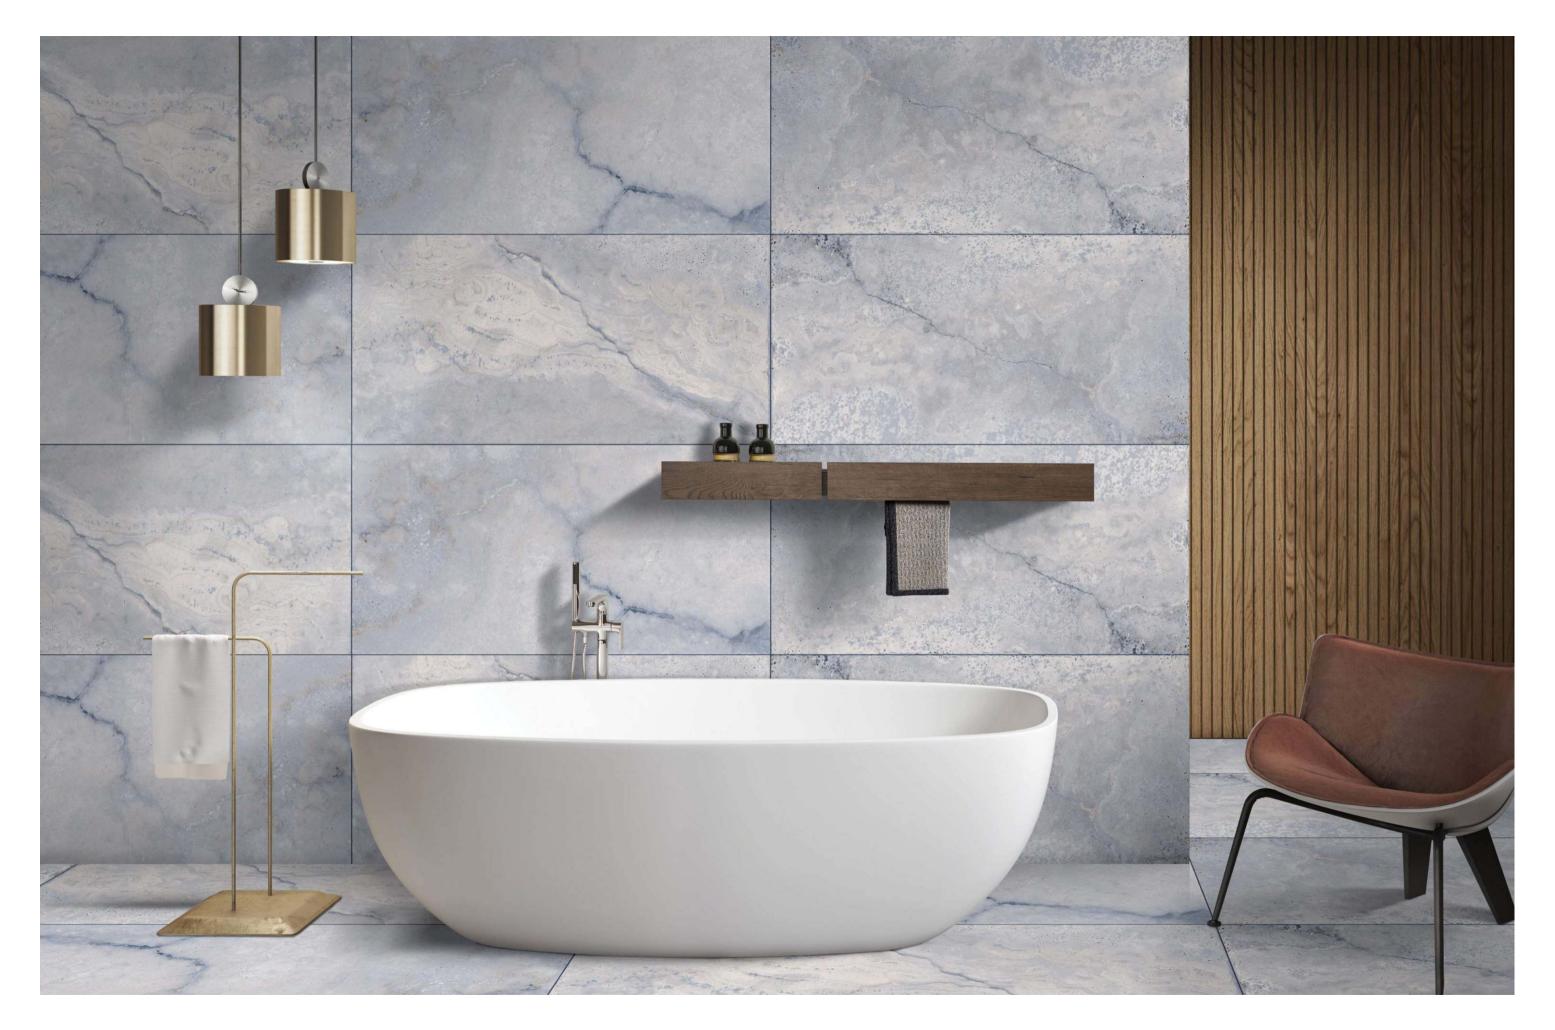

# Preview Of Roma Gris

ROMA GRIS 600x1200MM 24"x48"

**Matt Finish** 

600x1200MM 24"x48"

Preview Of Roma Gris