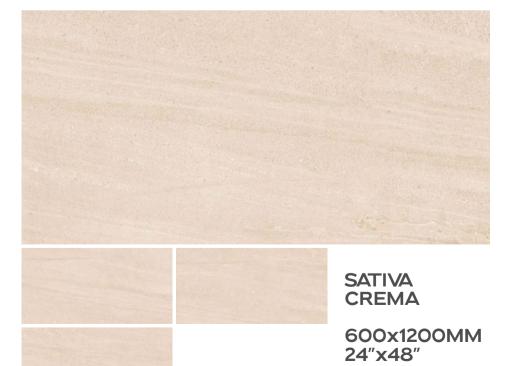

# Preview Of Sativa Taupe

SATIVA TAUPE

600x1200MM 24"x48"

**Matt Finish** 

600x1200MM 24"x48"

Preview Of Sativa Taupe

600x1200MM

**Matt Finish** 