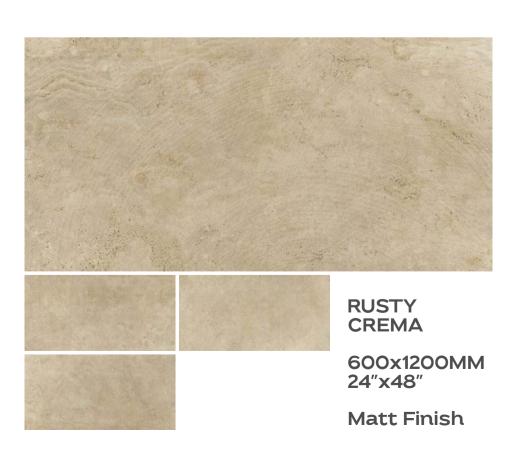

# Preview Of Rusty Natural

RUSTY NATURAL

600x1200MM 24"x48"

600x1200MM 24"x48"

Matt Finish

Preview Of Rusty Natural

SANTINO BROWN

600x1200MM 24"x48"