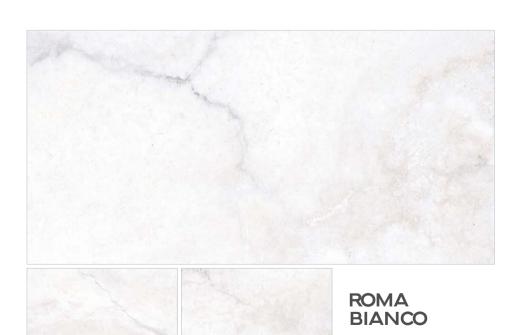

# Preview Of Roma Gris

ROMA GRIS 600x1200MM 24"x48"

**Matt Finish** 

600x1200MM 24"x48"

Preview Of Roma Gris