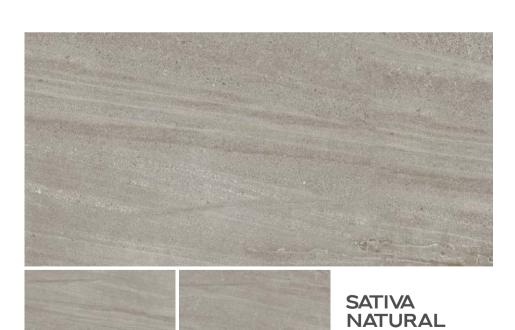

**Matt Finish** 

600x1200MM 24"x48"

Preview Of Santino Brown

Faces

24"x48"

Matt Finish

Matt Finish

Matt Finish

**Matt Finish** 

600x1200MM 24"x48"

Faces