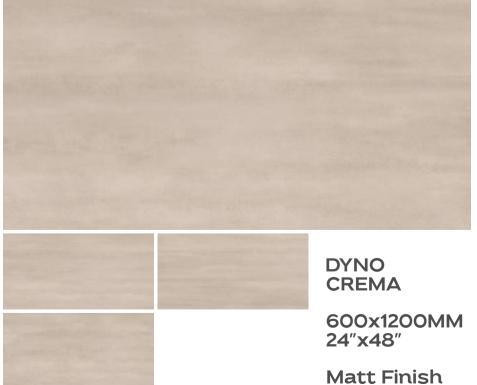

# Preview Of Dyno Bianco

DUSTY SILVER

600x1200MM 24"x48"

**Matt Finish** 

DYNO BIANCO

600x1200MM 24"x48"

Preview Of Dyno Bianco