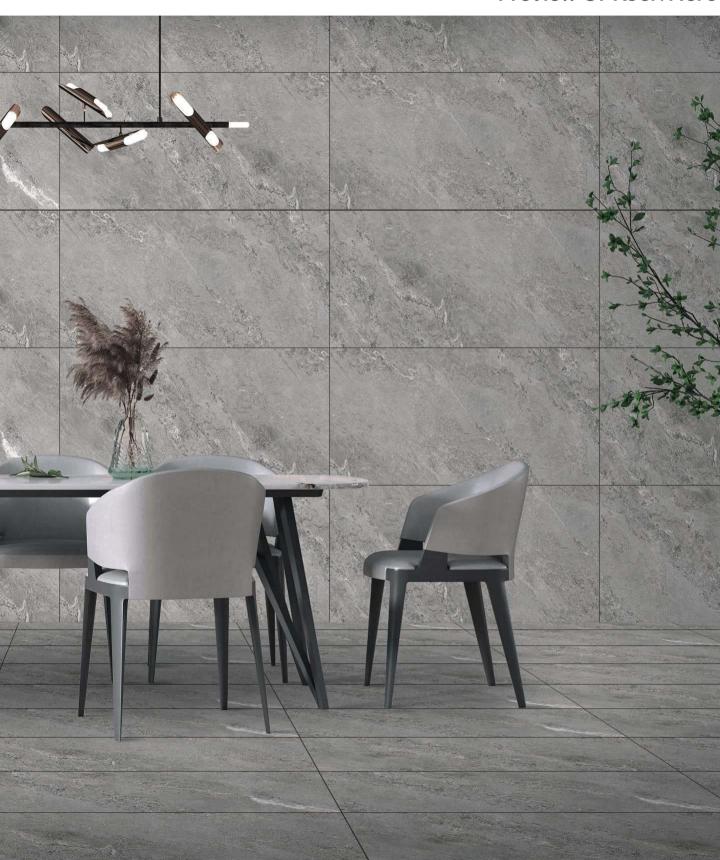

# Preview Of Navagio Grey

NAVAGIO GREY

> 600x1200MM 24"x48"

**Matt Finish** 

NAVAGIO SILVER

600x1200MM 24"x48"

Preview Of Navagio Grey