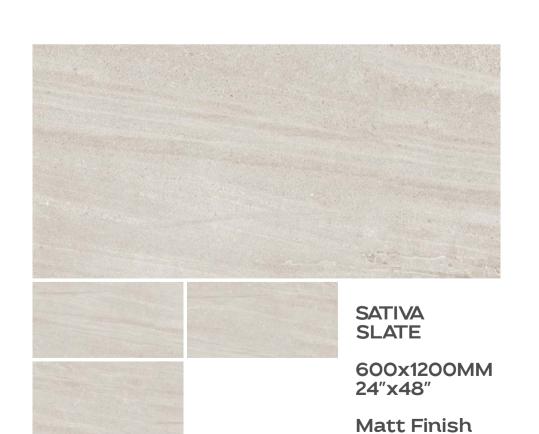

# Preview Of Sativa Brown

SATIVA BROWN

600x1200MM 24"x48"

Matt Finish

Preview Of Sativa Brown

24"x48"

**Matt Finish** 

600x1200MM