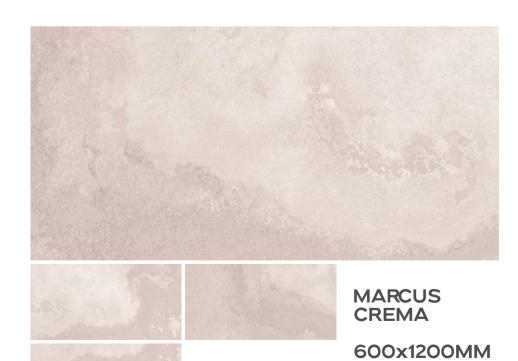

#### **Preview Of Alcora Crema**

600x1200MM 24"x48"

**Matt Finish** 

600x1200MM 24"x48"