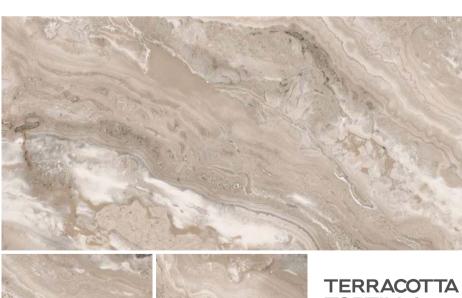

# Preview Of Terracotta Trout

TERRACOTTA THUNDER

600x1200MM 24"x48"

**Matt Finish** 

TERRACOTTA TORTILLA

600x1200MM 24"x48"

Preview Of Terracotta Trout

600x1200MM