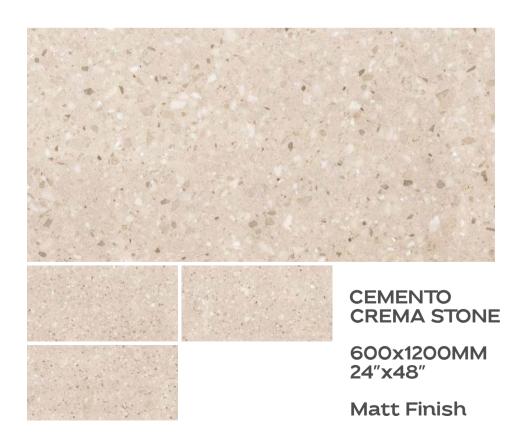

rema**





600x1200MM 24"x48"

**Matt Finish** 







600x1200MM 24"x48"



























## Preview Of Antony Cyber



ANTONY CYBER

600x1200MM 24"x48"

**Matt Finish** 





ANTONY GREY

600x1200MM 24"x48"











24"x48"

Matt Finish

600x1200MM

Matt Finish

24"x48"



















ARAGONITE ASH

600x1200MM 24"x48"

Matt Finish





600x1200MM 24"x48"

**Matt Finish** 





600x1200MM 24"x48"





#### Preview Of Azalea Crema

AZALEA

600x1200MM 24"x48"

600x1200MM 24"x48"

**Matt Finish** 

Matt Finish



AZALEA







Preview Of Azalea Crema













600x1200MM

Matt Finish

24"x48"









# Preview Of Burly Grey



BURLY CREMA

600x1200MM 24"x48"

**Matt Finish** 





BURLY GREY

600x1200MM 24"x48"







Preview Of Burly Grey





600x1200MM 24"x48"

















## Preview Of Clarito Beige













Preview Of Clarito Beige





















## Preview Of Clarito Natural



CLARITO LITE 600x1200MM 24"x48"

**Matt Finish** 





600x1200MM 24"x48" Matt Finish

Faces





Preview Of Clarito Natural





24"x48"

Matt Finish

















## **Preview Of Desert Grey**





DESERT CREMA 600x1200MM 24"x48" Matt Finish













Preview Of Desert Grey





















# Preview Of Dyno Bianco



DUSTY SILVER

600x1200MM 24"x48"

**Matt Finish** 





DYNO BIANCO

600x1200MM 24"x48"







Preview Of Dyno Bianco





















## Preview Of Dyno Smoke



DYNO SMOKE

600x1200MM 24"x48"

Matt Finish



Faces



L L

600x1200MM 24"x48"

























### Preview Of Karsin Bianco



KARSIN BIANCO

600x1200MM 24"x48"