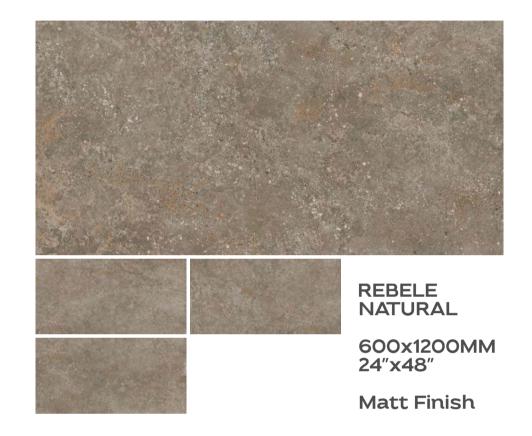

### Preview Of Rebele Brown

REBELE BROWN

600x1200MM 24"x48"

**Matt Finish** 

REBELE COZE

600x1200MM 24"x48"

Preview Of Rebele Brown

**Matt Finish** 

600x1200MM

**Matt Finish** 

24"x48"