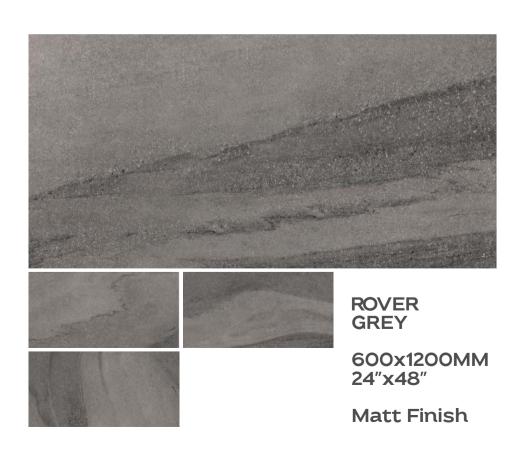

# Preview Of Rover Rust

**ROVER** RUST 600x1200MM 24"x48"

ROYAL DOVE 600x1200MM 24"x48" Matt Finish

Preview Of Rover Rust