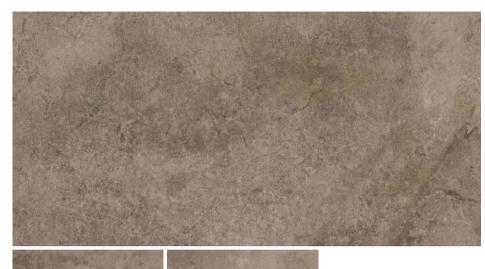

# Preview Of Urban Brown

URBAN BROWN

600x1200MM 24"x48"

Matt Finish

VERNISH BIANCO

600x1200MM 24"x48"

Preview Of Urban Brown

Matt Finish