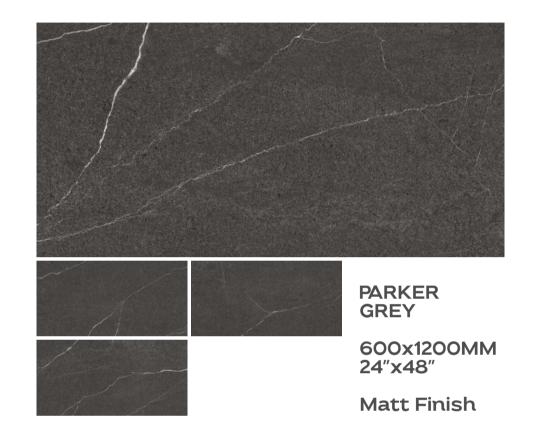

# Preview Of Matrix Grigio

MATRIX BIANCO

600x1200MM 24"x48"

**Matt Finish** 

MATRIX GRIGIO

600x1200MM 24"x48"

**MATRIX NERO** 

600x1200MM 24"x48"