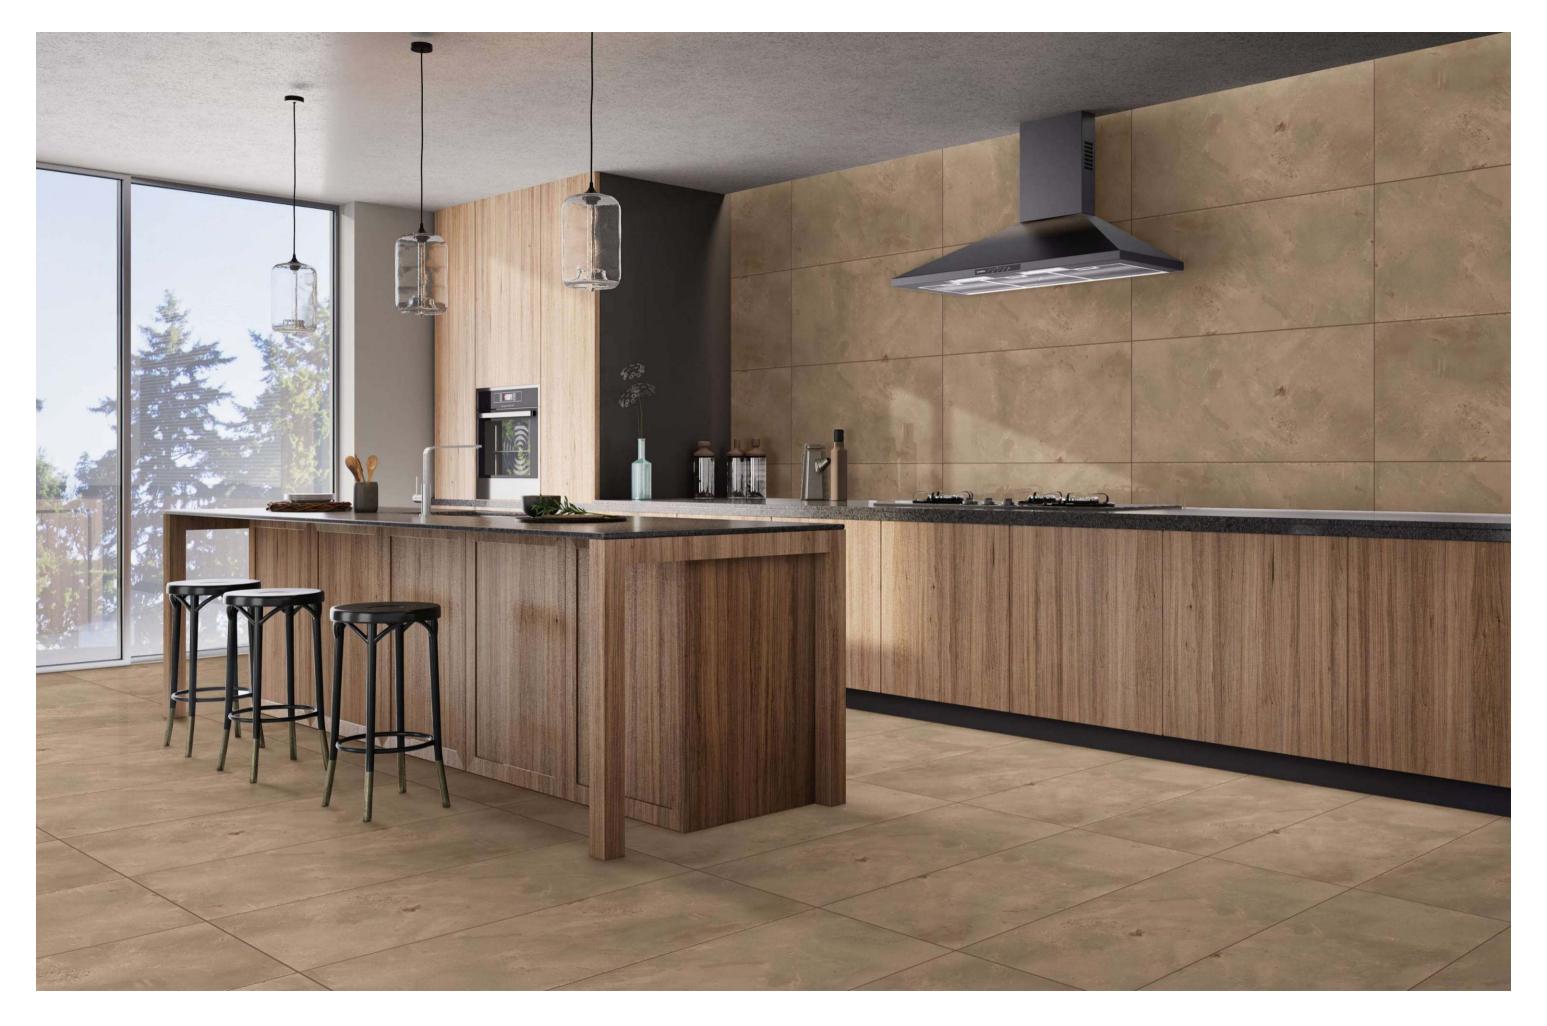

### **Preview Of Marsmellow Brown**

MARCUS SILVER

600x1200MM 24"x48"

600x1200MM 24"x48"

Matt Finish

**Preview Of Marsmellow Brown** 

600x1200MM

**Matt Finish** 