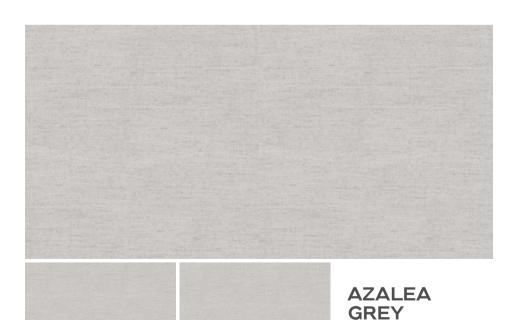

#### Preview Of Azalea Crema

AZALEA

600x1200MM 24"x48"

600x1200MM 24"x48"

**Matt Finish** 

Matt Finish

AZALEA

Preview Of Azalea Crema