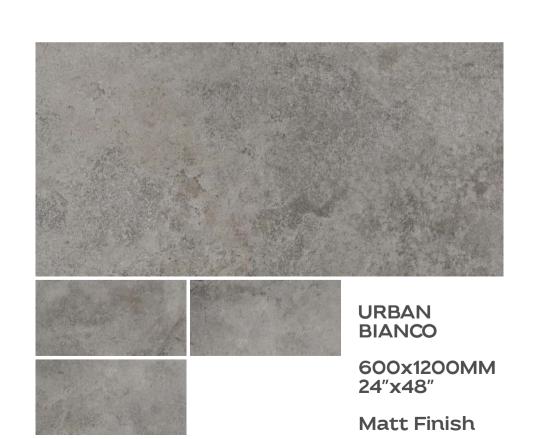

# Preview Of Dyno Bianco

DUSTY SILVER

600x1200MM 24"x48"

**Matt Finish** 

DYNO BIANCO

600x1200MM 24"x48"

Preview Of Dyno Bianco