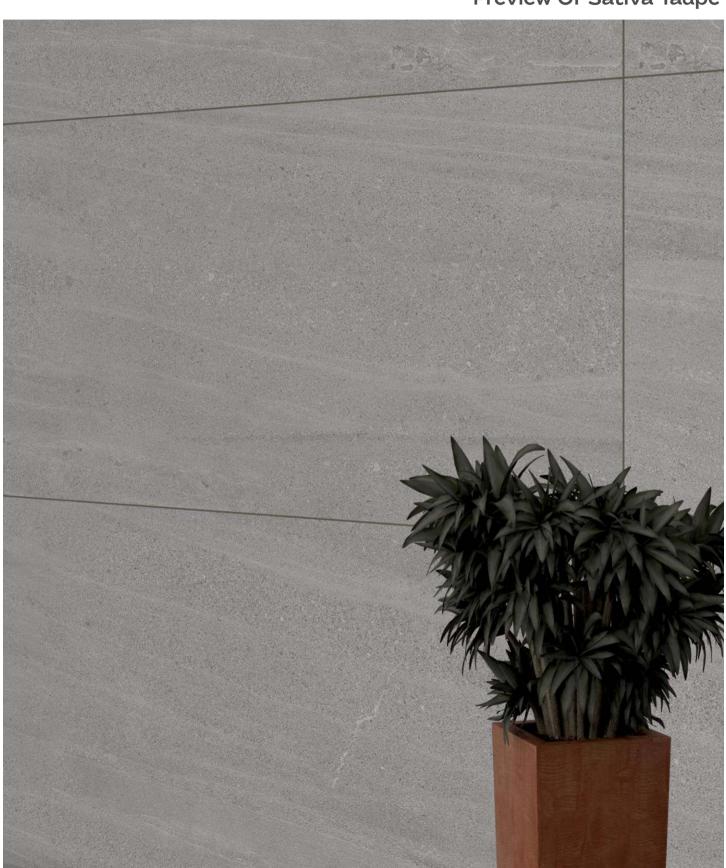

# Preview Of Sativa Taupe

SATIVA TAUPE

600x1200MM 24"x48"

**Matt Finish** 

600x1200MM 24"x48"

Preview Of Sativa Taupe

600x1200MM

**Matt Finish** 