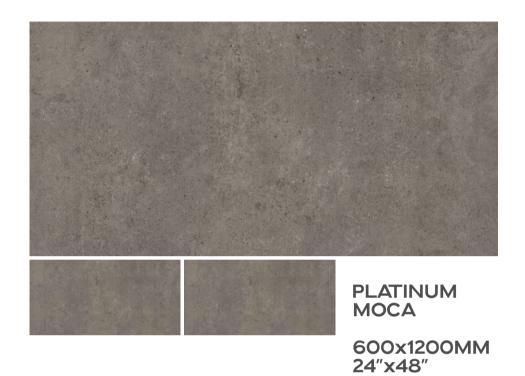

## Preview Of Often Lite

OFTEN LITE

600x1200MM 24"x48"

**Matt Finish** 

OFTEN WHITE 600x1200MM 24"x48"

Preview Of Often Lite

PLATINUM CREMEN

600x1200MM 24"x48"

**Matt Finish** 

PLATINUM GREY

600x1200MM 24"x48"

Preview Of Platinum Grey

Matt Finish

**Matt Finish** 

POLO