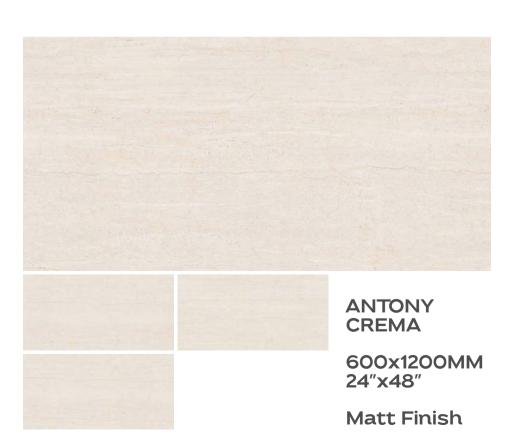

## Preview Of Antony Cyber

ANTONY CYBER

600x1200MM 24"x48"

**Matt Finish** 

ANTONY GREY

600x1200MM 24"x48"

24"x48"

Matt Finish