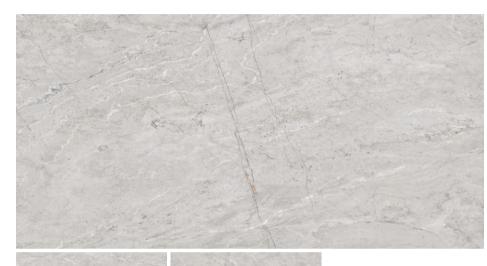

#### **Preview Of Alcora Crema**

600x1200MM 24"x48"

**Matt Finish** 

600x1200MM 24"x48"