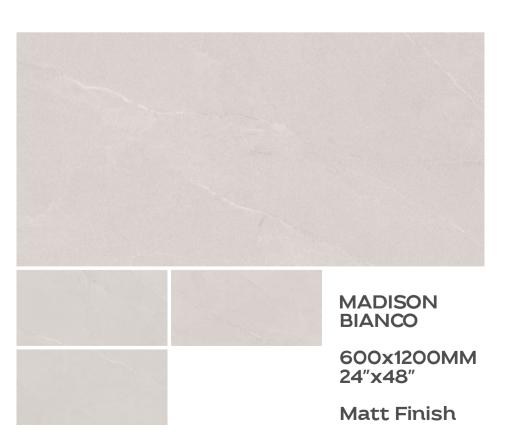

## Preview Of Madison Nero

MADISON GREY

600x1200MM 24"x48"

**Matt Finish** 

MADISON NERO

600x1200MM 24"x48"

**Preview Of Madison Nero** 