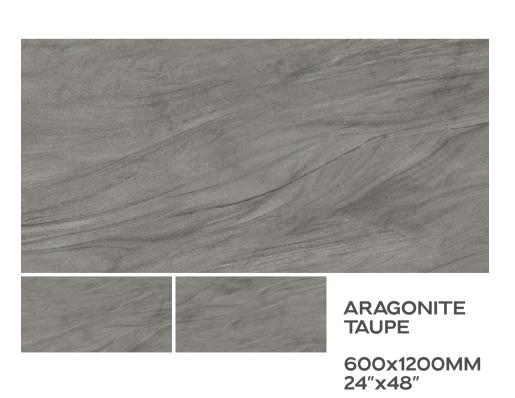

600x1200MM

Matt Finish

24"x48"

ARAGONITE ASH

600x1200MM 24"x48"

Matt Finish

600x1200MM 24"x48"

**Matt Finish** 