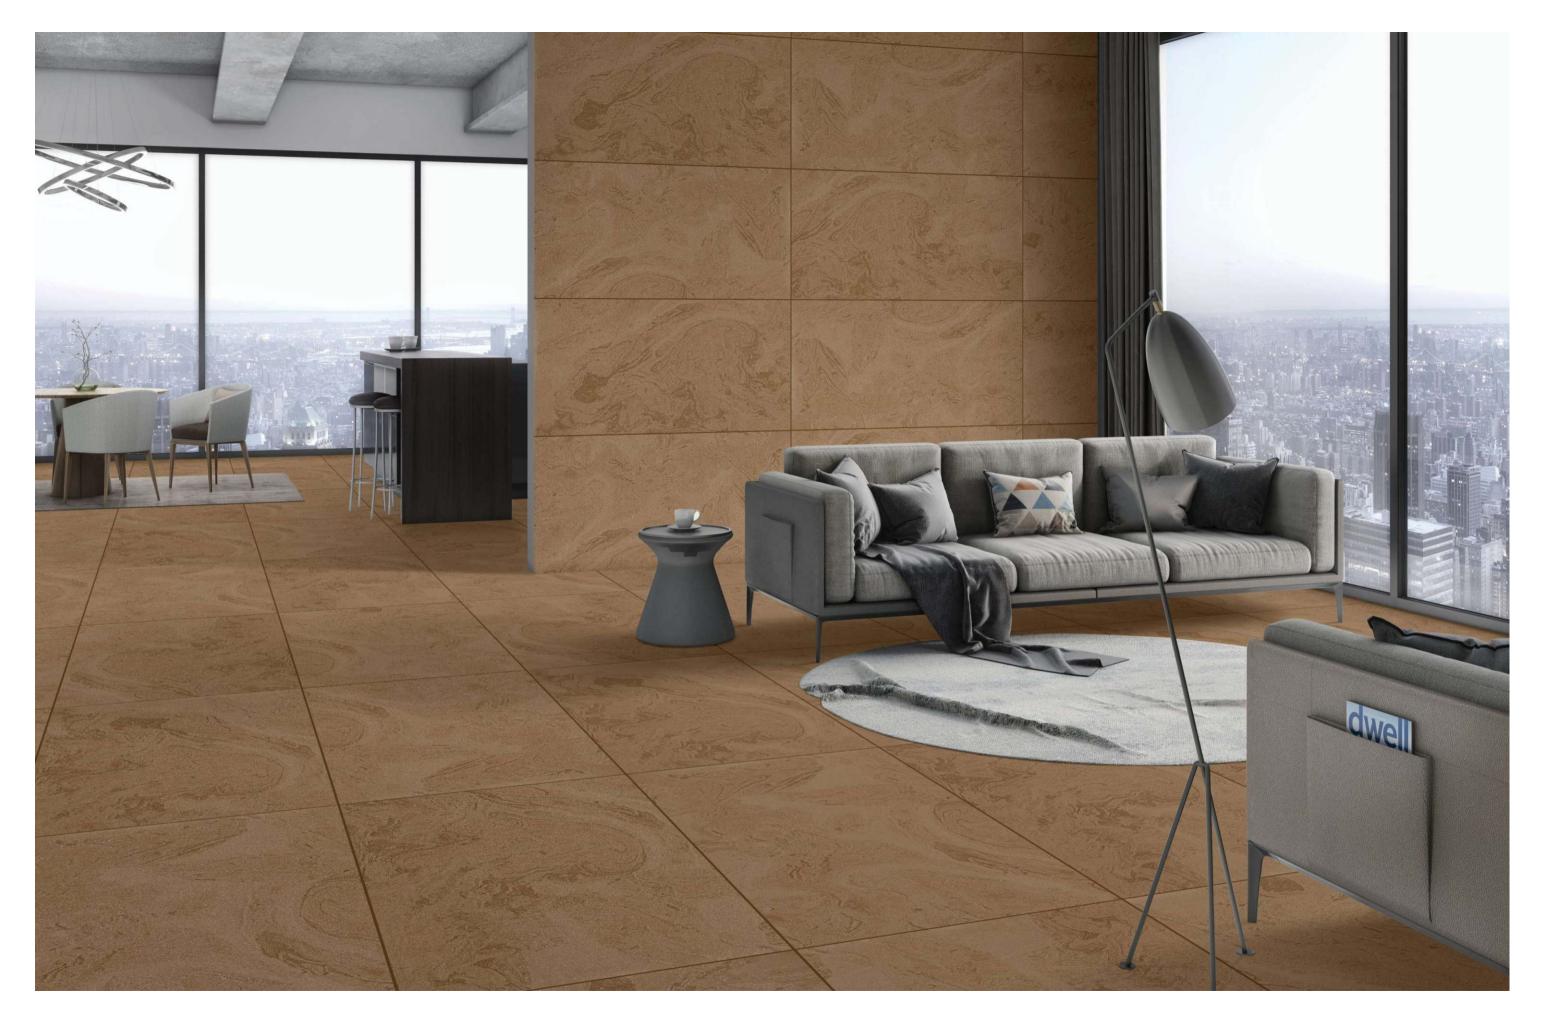

# MATTE MAGIC UNLEASHED: WHERE STYLE MEETS SUBSTANCE IN EVERY TILE.

Matt Tiles bring forth a sense of effortlessness in elegance. Their matte finish exudes a subdued charm, creating a serene backdrop that seamlessly blends with various design aesthetics. From modern minimalism to classic opulence, Matt Tiles offer a versatile foundation for any interior vision.

Step onto a surface adorned with Matt Tiles, and you'll find yourself immersed in a world of subtle luxury. The velvety touch and muted sheen create a feeling of warmth and comfort, making everystep a delight and every space a haven of refined indulgence.