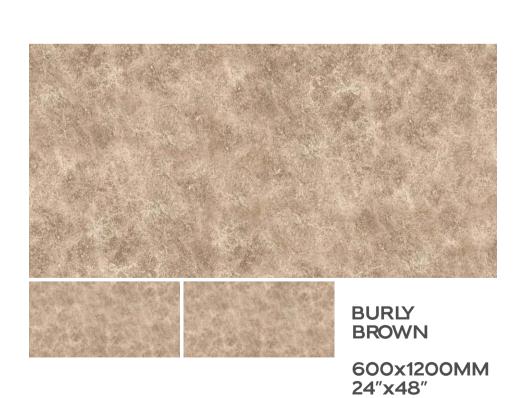

# Preview Of Burly Grey

BURLY CREMA

600x1200MM 24"x48"

**Matt Finish** 

BURLY GREY

600x1200MM 24"x48"

Preview Of Burly Grey

600x1200MM 24"x48"