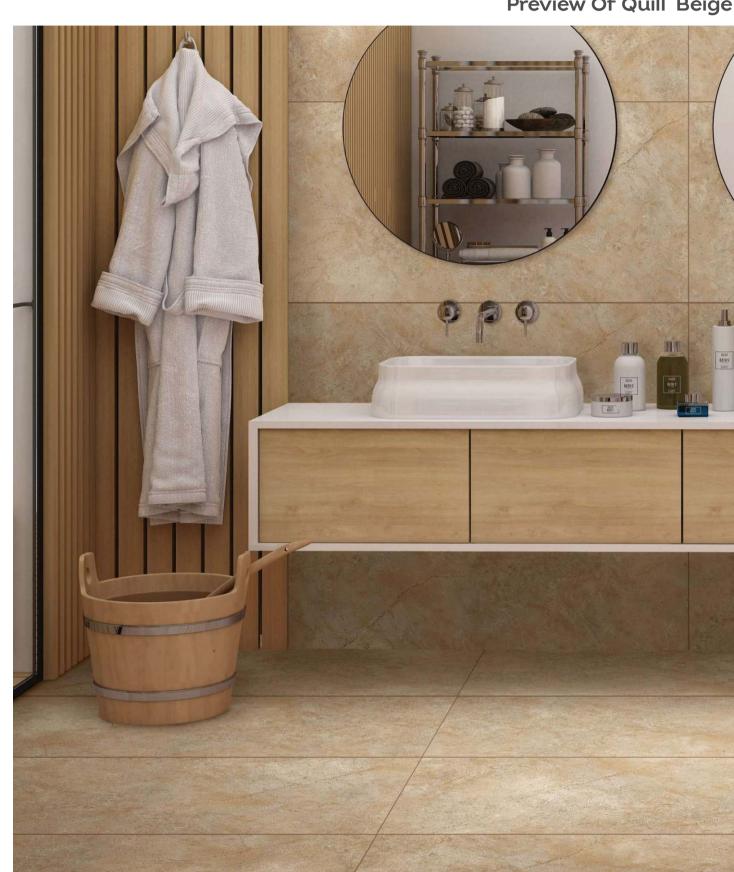

# Preview Of Quill Beige

PYTHONE GRIS

600x1200MM 24"x48"

600x1200MM 24"x48"

**Matt Finish** 

Preview Of Preview Of Quill Beige

Matt Finish

Faces