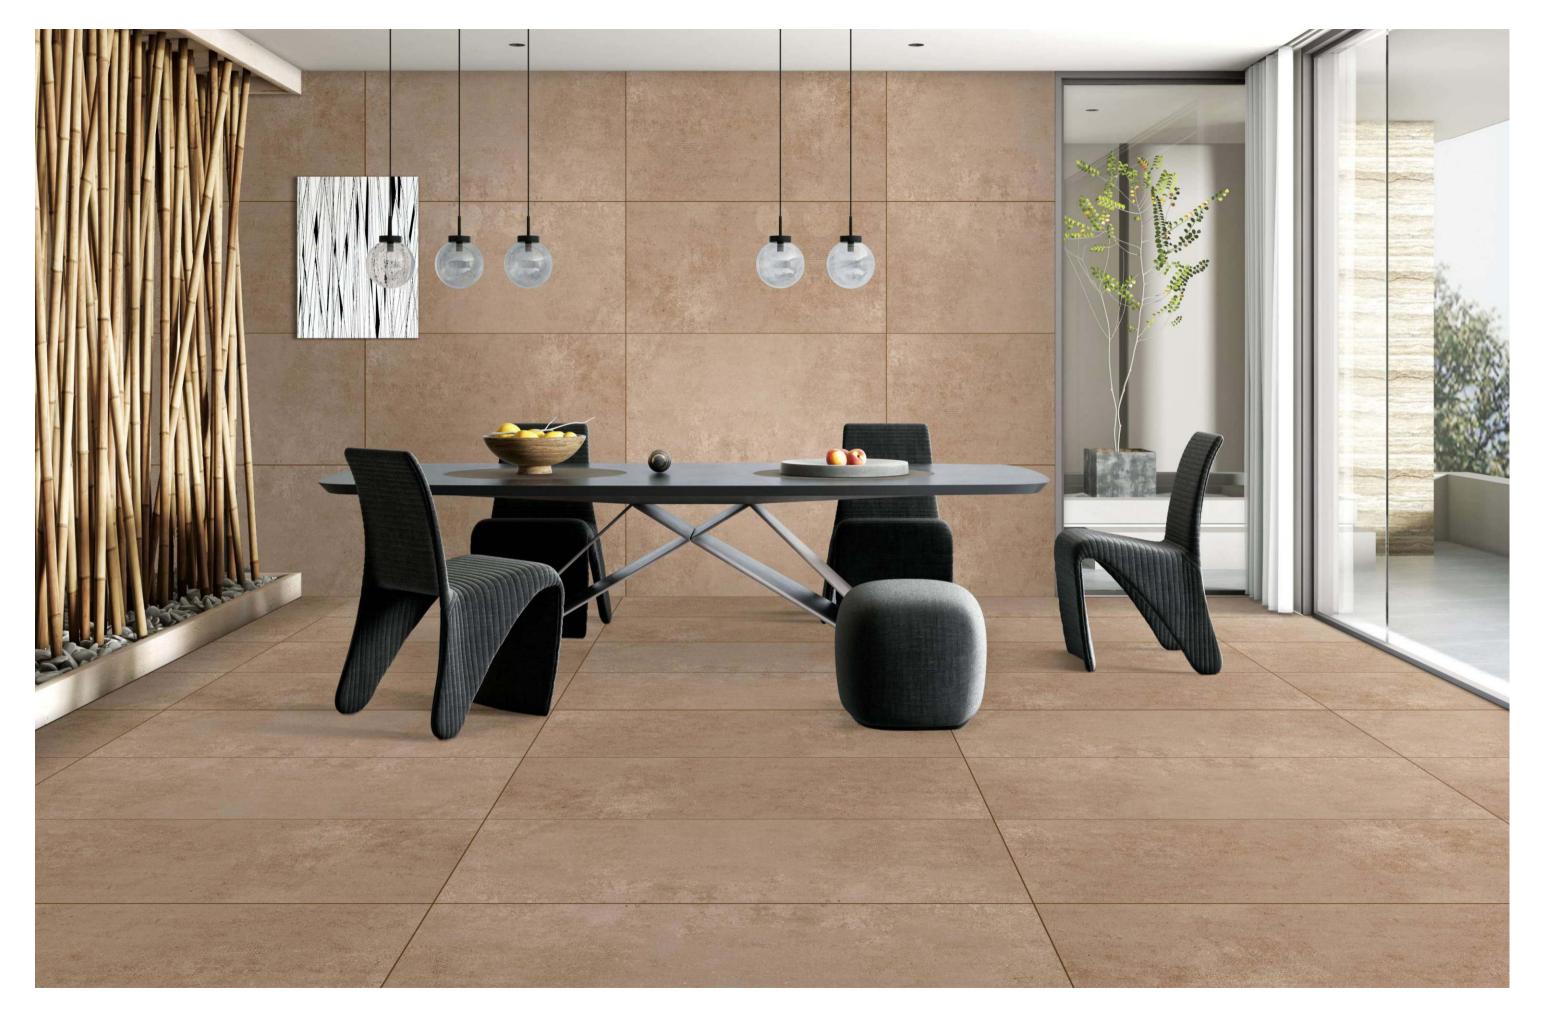

# Preview Of Matrix Grigio

MATRIX BIANCO

600x1200MM 24"x48"

**Matt Finish** 

MATRIX GRIGIO

600x1200MM 24"x48"

**MATRIX NERO** 

600x1200MM 24"x48"