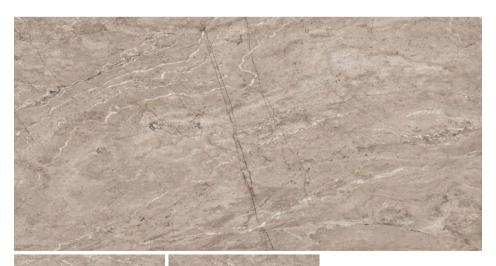

#### **Preview Of Alcora Crema**

600x1200MM 24"x48"

**Matt Finish** 

600x1200MM 24"x48"