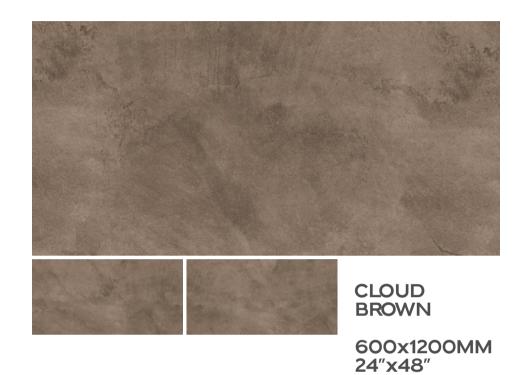

200MM

Matt Finish

24"x48"



















ARAGONITE ASH

600x1200MM 24"x48"

Matt Finish





600x1200MM 24"x48"

**Matt Finish** 





600x1200MM 24"x48"





#### Preview Of Azalea Crema

AZALEA

600x1200MM 24"x48"

600x1200MM 24"x48"

**Matt Finish** 

Matt Finish



AZALEA







Preview Of Azalea Crema













600x1200MM

Matt Finish

24"x48"









# Preview Of Burly Grey



BURLY CREMA

600x1200MM 24"x48"

**Matt Finish** 





BURLY GREY

600x1200MM 24"x48"







Preview Of Burly Grey





600x1200MM 24"x48"

















## Preview Of Clarito Beige













Preview Of Clarito Beige





















## Preview Of Clarito Natural



CLARITO LITE 600x1200MM 24"x48"

**Matt Finish** 





600x1200MM 24"x48" Matt Finish

Faces





Preview Of Clarito Natural





24"x48"

Matt Finish

















## **Preview Of Desert Grey**





DESERT CREMA 600x1200MM 24"x48" Matt Finish













Preview Of Desert Grey





















# Preview Of Dyno Bianco



DUSTY SILVER

600x1200MM 24"x48"

**Matt Finish** 





DYNO BIANCO

600x1200MM 24"x48"







Preview Of Dyno Bianco





















## Preview Of Dyno Smoke



DYNO SMOKE

600x1200MM 24"x48"

Matt Finish



Faces



L L

600x1200MM 24"x48"

























### Preview Of Karsin Bianco



KARSIN BIANCO

600x1200MM 24"x48"

**Matt Finish** 





KARSIN GREY

600x1200MM 24"x48"













600x1200MM

**Matt Finish** 

24"x48"





600x1200MM 24"x48"

**Matt Finish** 





Faces



600x1200MM 24"x48"





## Preview Of Kyoto Natural



KYOTO NATURAL

600x1200MM 24"x48"

**Matt