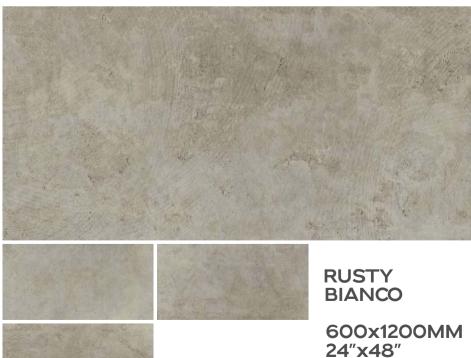

# Preview Of Rusty Natural

RUSTY NATURAL

600x1200MM 24"x48"

600x1200MM 24"x48"

Matt Finish

Preview Of Rusty Natural

SANTINO BROWN

600x1200MM 24"x48"