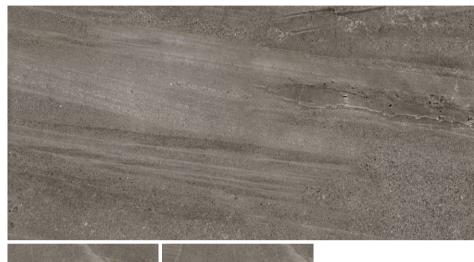

### Preview Of Karsin Bianco

KARSIN BIANCO

600x1200MM 24"x48"

**Matt Finish** 

KARSIN GREY

600x1200MM 24"x48"

600x1200MM

**Matt Finish** 