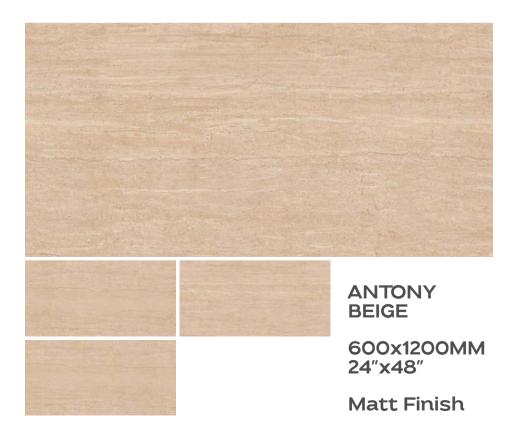

## Preview Of Antony Cyber

ANTONY CYBER

600x1200MM 24"x48"

**Matt Finish** 

ANTONY GREY

600x1200MM 24"x48"

24"x48"

Matt Finish