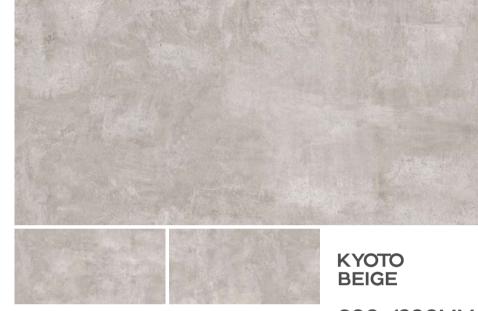

## Preview Of Kyoto Natural

KYOTO NATURAL

600x1200MM 24"x48"

**Matt Finish** 

Preview Of Kyoto Natural

Matt Finish

**Matt Finish** 

600x1200MM