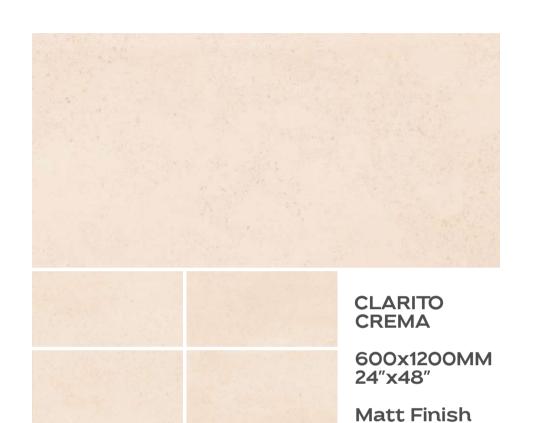

## Preview Of Clarito Natural

CLARITO LITE 600x1200MM 24"x48"

**Matt Finish** 

600x1200MM 24"x48" Matt Finish

Faces

Preview Of Clarito Natural

24"x48"

Matt Finish