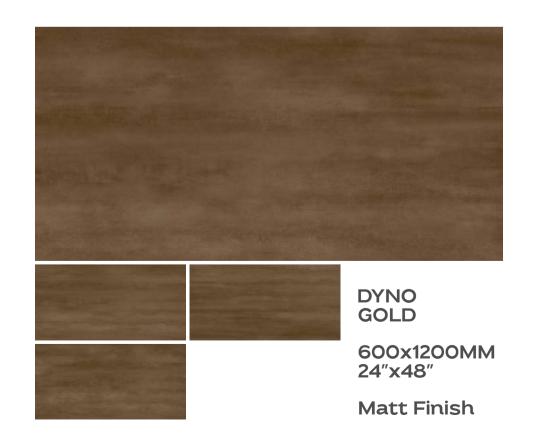

# Preview Of Dyno Bianco

DUSTY SILVER

600x1200MM 24"x48"

**Matt Finish** 

DYNO BIANCO

600x1200MM 24"x48"

Preview Of Dyno Bianco