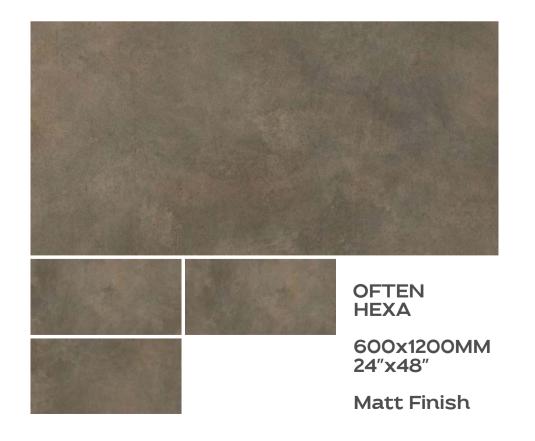

## Preview Of Often Lite

OFTEN LITE

600x1200MM 24"x48"

**Matt Finish** 

OFTEN WHITE 600x1200MM 24"x48"

Preview Of Often Lite

PLATINUM CREMEN

600x1200MM 24"x48"