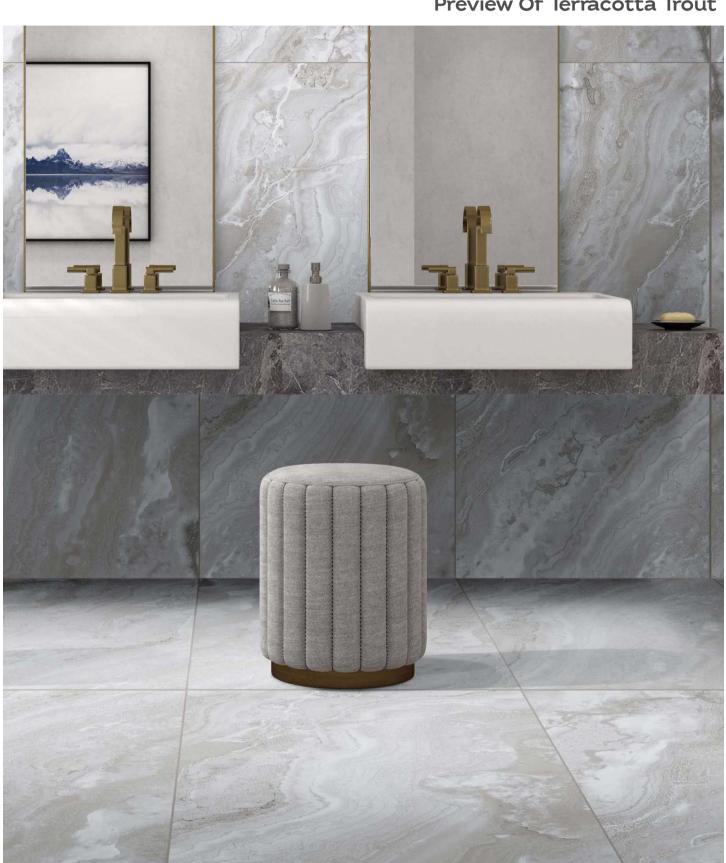

# Preview Of Terracotta Trout

TERRACOTTA THUNDER

600x1200MM 24"x48"

**Matt Finish** 

TERRACOTTA TORTILLA

600x1200MM 24"x48"

Preview Of Terracotta Trout

600x1200MM