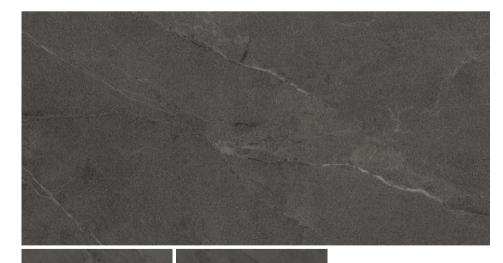

## Preview Of Madison Nero

MADISON GREY

600x1200MM 24"x48"

**Matt Finish** 

MADISON NERO

600x1200MM 24"x48"

**Preview Of Madison Nero** 