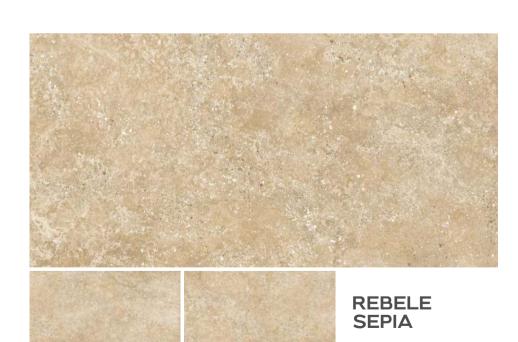

### Preview Of Rebele Brown

REBELE BROWN

600x1200MM 24"x48"

**Matt Finish** 

REBELE COZE

600x1200MM 24"x48"

Preview Of Rebele Brown

**Matt Finish** 