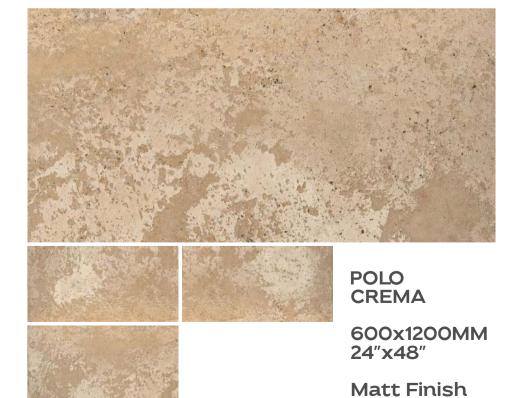

**Matt Finish** 

PLATINUM GREY

600x1200MM 24"x48"

Preview Of Platinum Grey

Matt Finish

**Matt Finish** 

POLO

## Preview Of Polo Natural

POLO GREY 600x1200MM 24"x48" Matt Finish

POLO NATURAL 600x1200MM 24"x48" Matt Finish

Preview Of Polo Natural

24"x48"

**Matt Finish** 