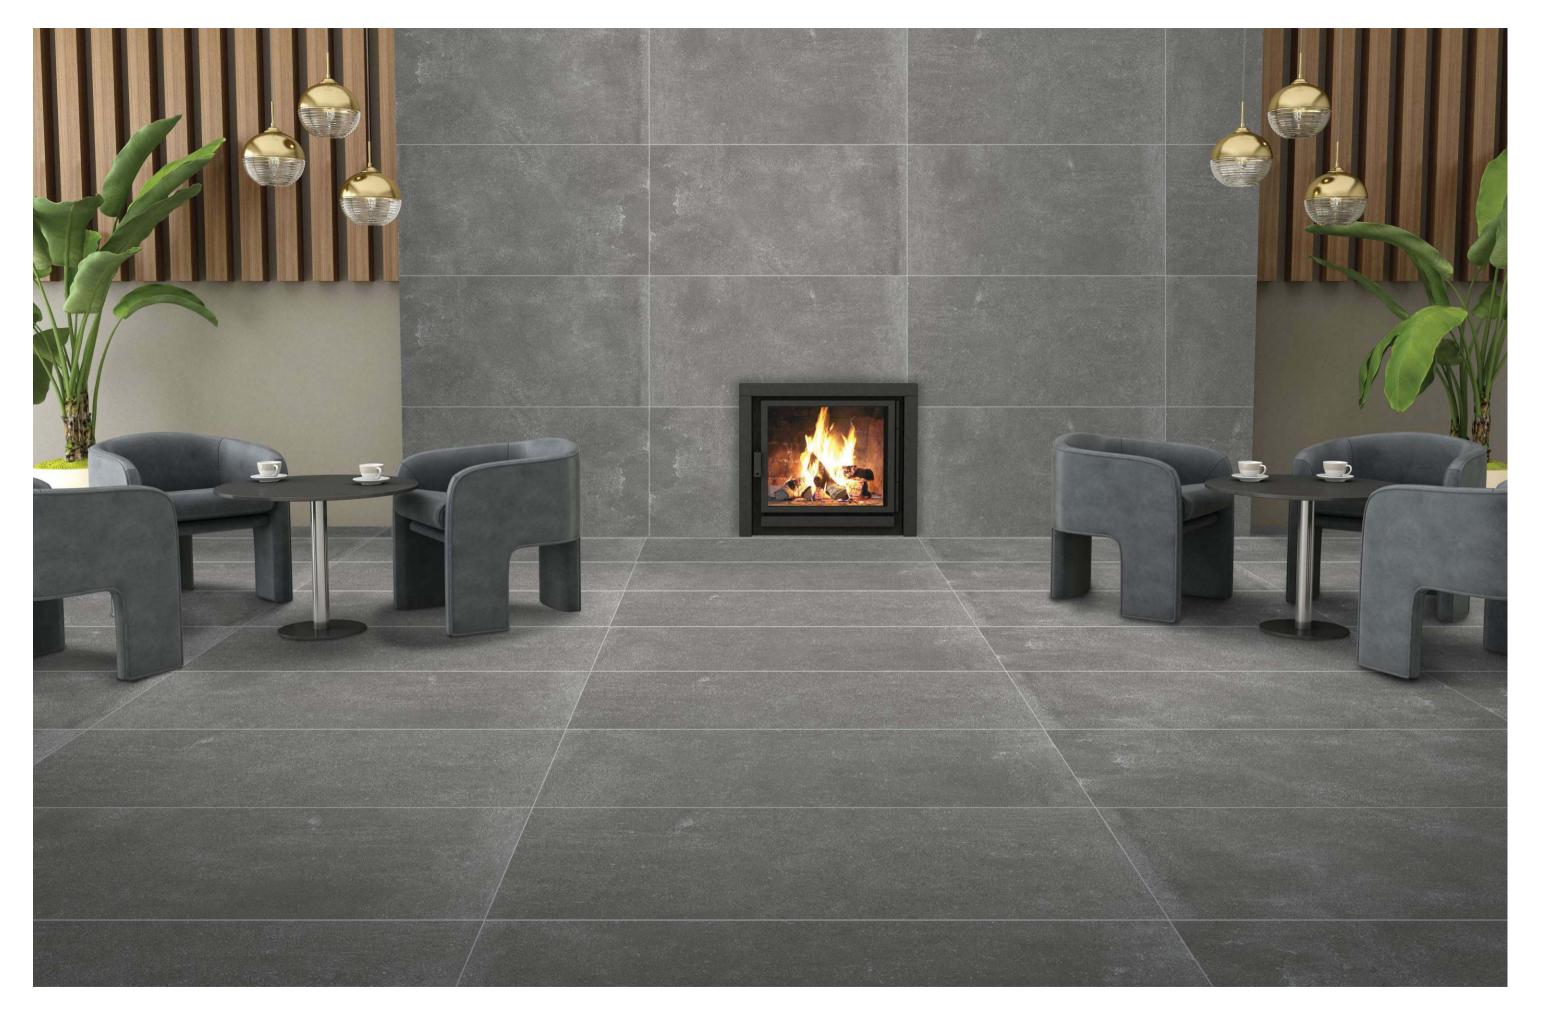

# MATTE MAGIC UNLEASHED: WHERE STYLE MEETS SUBSTANCE IN EVERY TILE.

Matt Tiles bring forth a sense of effortlessness in elegance. Their matte finish exudes a subdued charm, creating a serene backdrop that seamlessly blends with various design aesthetics. From modern minimalism to classic opulence, Matt Tiles offer a versatile foundation for any interior vision.

Step onto a surface adorned with Matt Tiles, and you'll find yourself immersed in a world of subtle luxury. The velvety touch and muted sheen create a feeling of warmth and comfort, making everystep a delight and every space a haven of refined indulgence.

THE HARMONY
BETWEEN SHAPES
AND MATERIALS
IS A REQUIREMENT
OF HIGH-END
INTERIOR DESIGN.