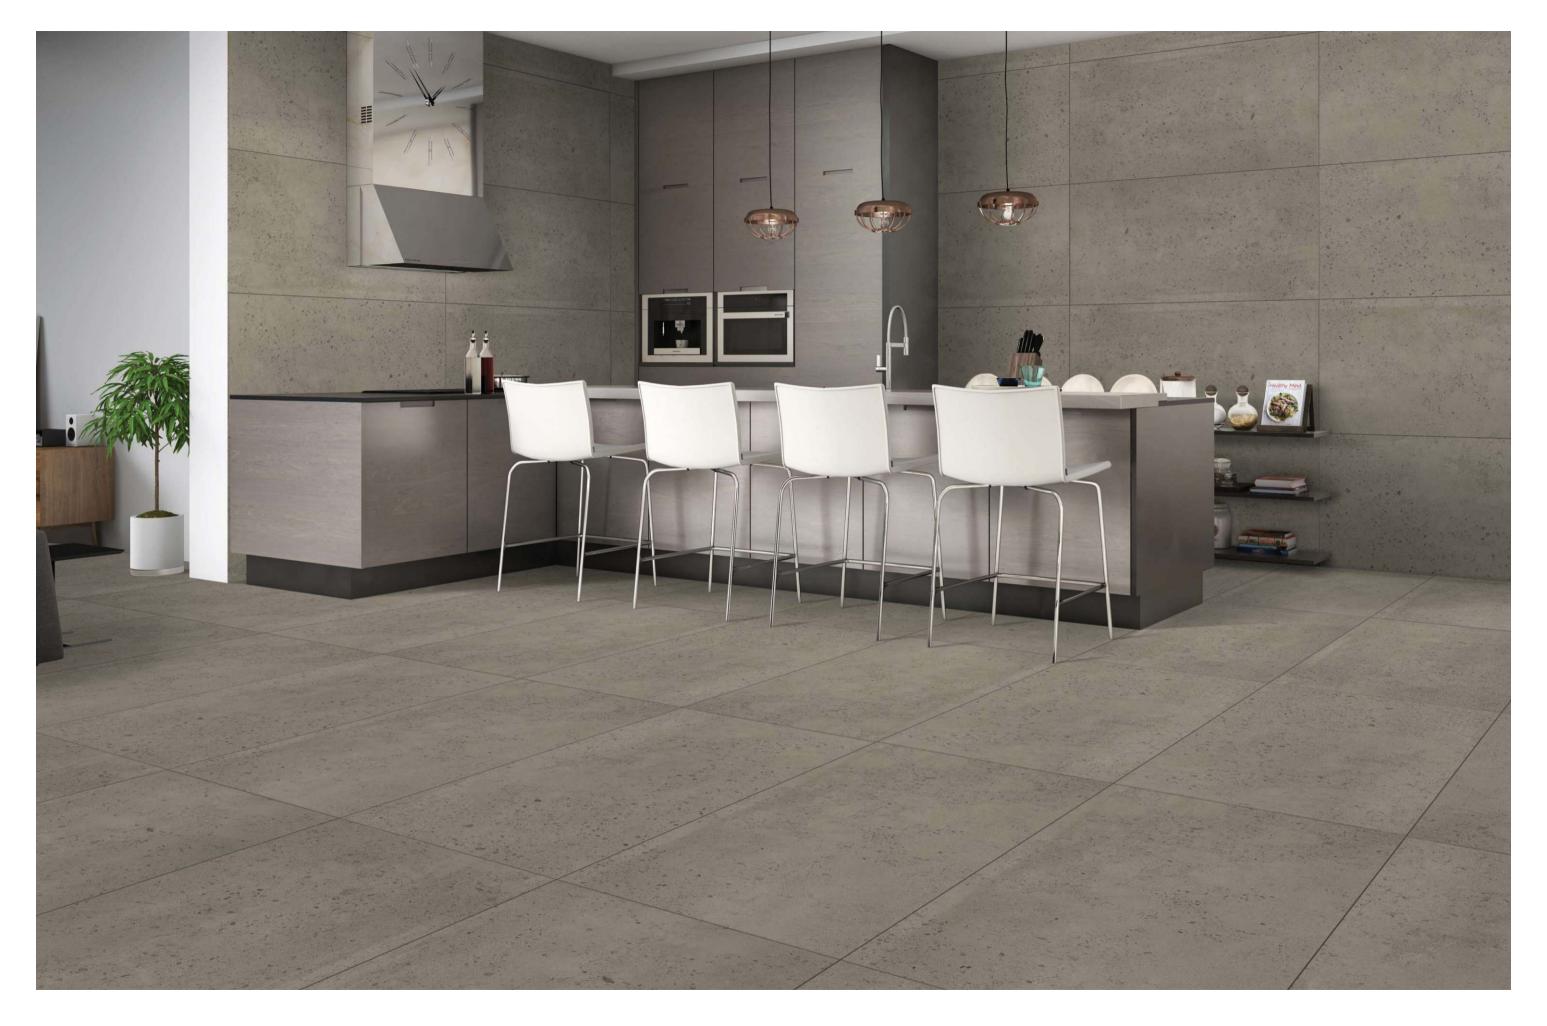

## Preview Of Clarito Natural

CLARITO LITE 600x1200MM 24"x48"

**Matt Finish** 

600x1200MM 24"x48" Matt Finish

Faces

Preview Of Clarito Natural

24"x48"

Matt Finish