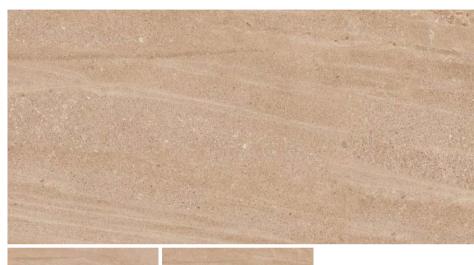

# Preview Of Sativa Brown

SATIVA BROWN

600x1200MM 24"x48"

Matt Finish

Preview Of Sativa Brown

24"x48"

**Matt Finish** 

600x1200MM