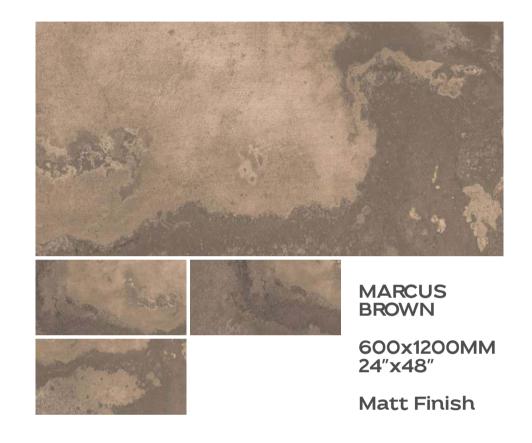

### **Preview Of Marsmellow Brown**

MARCUS SILVER

600x1200MM 24"x48"

600x1200MM 24"x48"

Matt Finish

**Preview Of Marsmellow Brown** 

600x1200MM

**Matt Finish** 