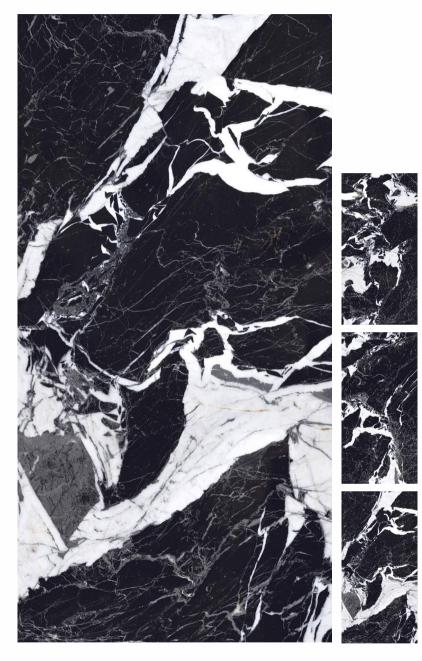

CRAFTING MOMENTS OF SHEER LUXURY

AMICA BLACK

SURFACE - SUPER HIGH GLOSS

ALIOT BLUE

SURFACE - SUPER HIGH GLOSS

RANDOMS- 01

ALMOND BLACK

SIZE - 600x1200mm / 2'x4'

SURFACE - SUPER HIGH GLOSS

ANTIQUE BLACK

SURFACE - SUPER HIGH GLOSS

RANDOMS- 03

ARRON BLACK

<u>SIZE -</u> 600xI200mm / 2'x4'

SURFACE - SUPER HIGH GLOSS

BEOLLA BLACK

SURFACE - SUPER HIGH GLOSS

BLACK PANDA

SURFACE - SUPER HIGH GLOSS

RANDOMS- 03

COAL BLACK

SIZE - 600x1200mm / 2'x4'

SURFACE - SUPER HIGH GLOSS

DAMASCO BROWN