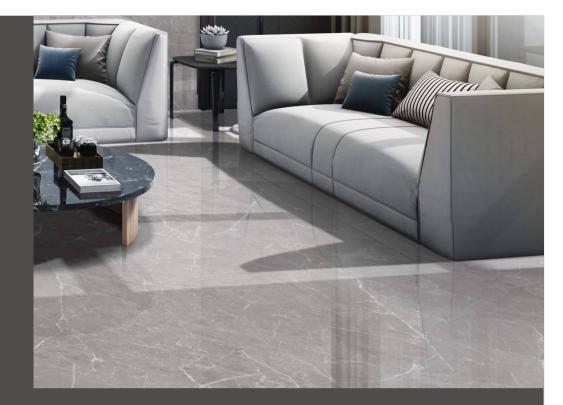

RANDOMS- 02

MONACO BLACK

SIZE - 600x1200mm / 2'x4'

SURFACE - SUPER HIGH GLOSS

**ONICE MISTY** 

 $\underline{\text{SIZE}}$  600xI200mm / 2'x4'

SURFACE - SUPER HIGH GLOSS

RANDOMS- 04