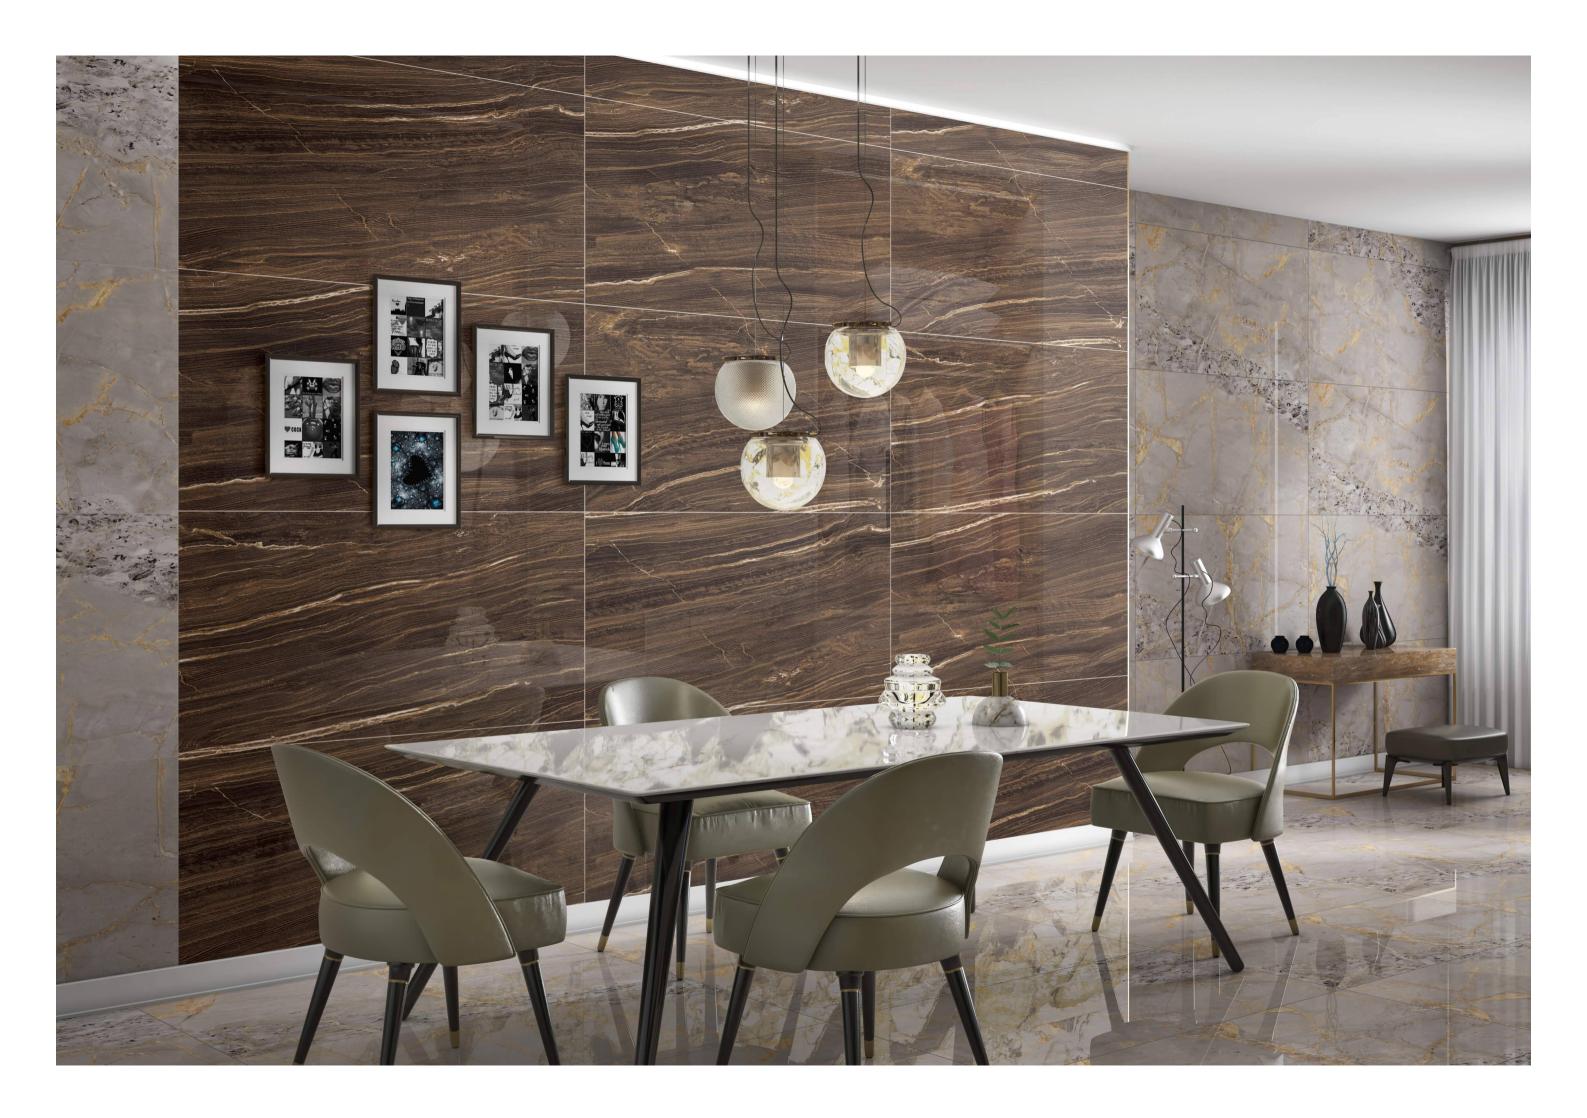

SURFACE - SUPER HIGH GLOSS

BLACK PANDA

SURFACE - SUPER HIGH GLOSS

RANDOMS- 03

COAL BLACK

SIZE - 600x1200mm / 2'x4'

SURFACE - SUPER HIGH GLOSS

DAMASCO BROWN