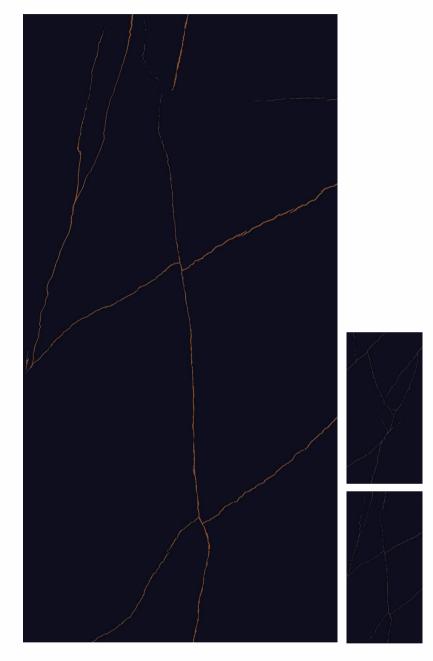

SURFACE - SUPER HIGH GLOSS

RANDOMS- 03

DAMSCO BLUE

 $\underline{\text{SIZE}}$  - 600xI200mm / 2'x4'

SURFACE - SUPER HIGH GLOSS

ETERNO BLACK

SURFACE - SUPER HIGH GLOSS

ETHNIC BLACK