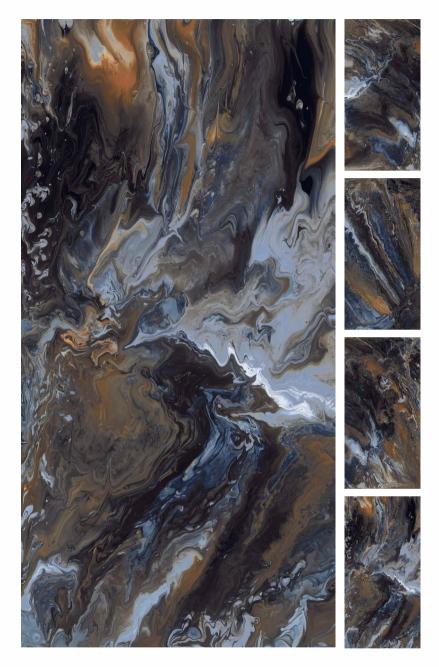

CRAFTING MOMENTS OF SHEER LUXURY

AMICA BLACK

SURFACE - SUPER HIGH GLOSS

ALIOT BLUE

SURFACE - SUPER HIGH GLOSS

RANDOMS- 01

ALMOND BLACK

SIZE - 600x1200mm / 2'x4'

SURFACE - SUPER HIGH GLOSS

ANTIQUE BLACK

SURFACE - SUPER HIGH GLOSS

RANDOMS- 03

ARRON BLACK

<u>SIZE -</u> 600xI200mm / 2'x4'

SURFACE - SUPER HIGH GLOSS

BEOLLA BLACK