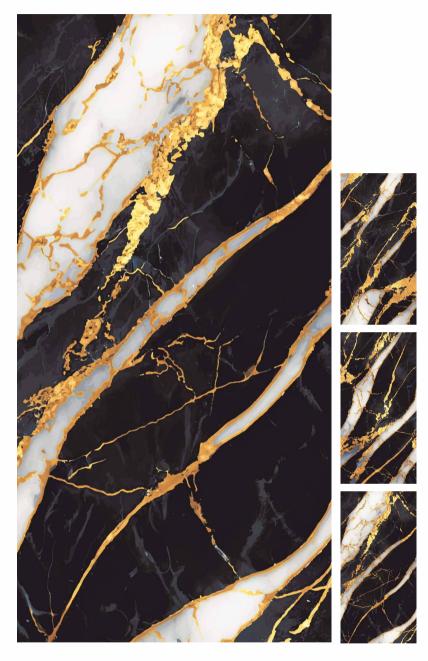

RANDOMS- 06

LEVICA BLACK

<u>SIZE -</u> 600xI200mm / 2'x4'

SURFACE - SUPER HIGH GLOSS

LEVICA BROWN

SURFACE - SUPER HIGH GLOSS

MARMO BLACK

SURFACE - SUPER HIGH GLOSS

RANDOMS- 02

MONACO BLACK

SIZE - 600x1200mm / 2'x4'

SURFACE - SUPER HIGH GLOSS

**ONICE MISTY** 

 $\underline{\text{SIZE}}$  600xI200mm / 2'x4'

SURFACE - SUPER HIGH GLOSS

RANDOMS- 04