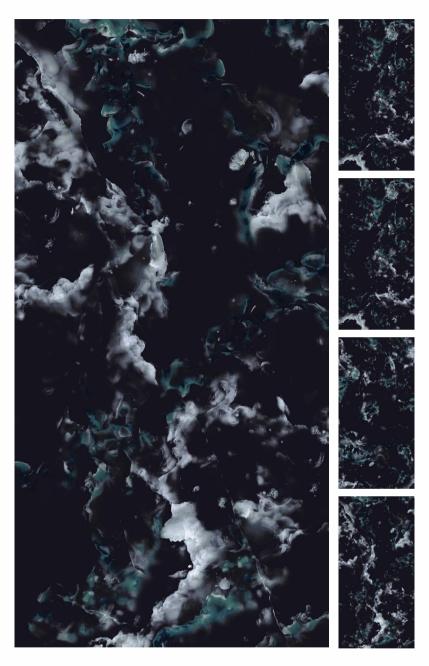

CRAFTING MOMENTS OF SHEER LUXURY

AMICA BLACK

SURFACE - SUPER HIGH GLOSS

ALIOT BLUE

SURFACE - SUPER HIGH GLOSS

RANDOMS- 01

ALMOND BLACK

SIZE - 600x1200mm / 2'x4'