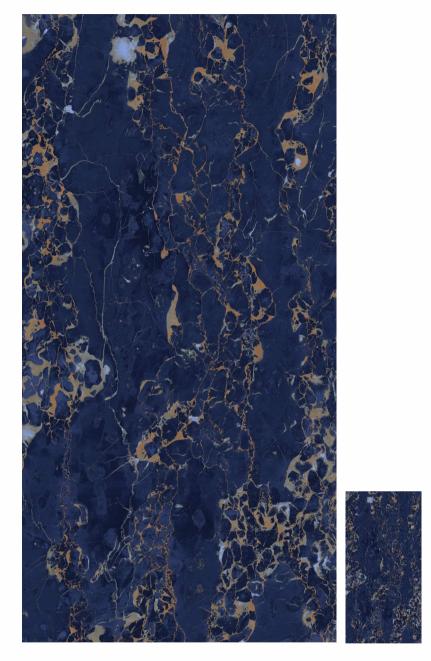

CRAFTING MOMENTS OF SHEER LUXURY

AMICA BLACK

SURFACE - SUPER HIGH GLOSS

ALIOT BLUE

SURFACE - SUPER HIGH GLOSS

RANDOMS- 01

ALMOND BLACK

SIZE - 600x1200mm / 2'x4'