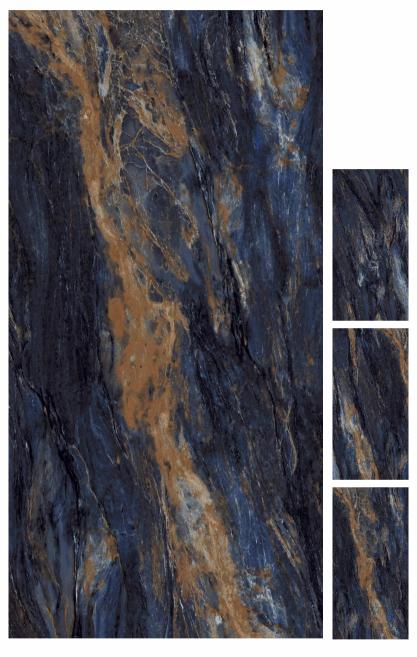

CRAFTING MOMENTS OF SHEER LUXURY

AMICA BLACK

SURFACE - SUPER HIGH GLOSS

ALIOT BLUE

SURFACE - SUPER HIGH GLOSS

RANDOMS- 01

ALMOND BLACK

SIZE - 600x1200mm / 2'x4'