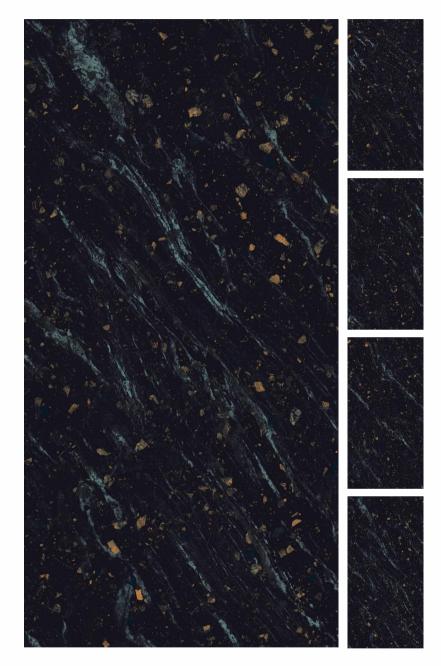

RANDOMS- 04

FOLK BLACK

<u>SIZE -</u> 600xI200mm / 2'x4'

SURFACE - SUPER HIGH GLOSS

FOREST BLUE

SURFACE - SUPER HIGH GLOSS

FOREST BROWN

SIZE - 600xI200mm / 2'x4'

SURFACE - SUPER HIGH GLOSS

RANDOMS- 02

GLOB AQUA GREEN

SIZE - 600xI200mm / 2'x4'

SURFACE - SUPER HIGH GLOSS

GLOB GREEN

SIZE - 600xI200mm / 2'x4'

SURFACE - SUPER HIGH GLOSS