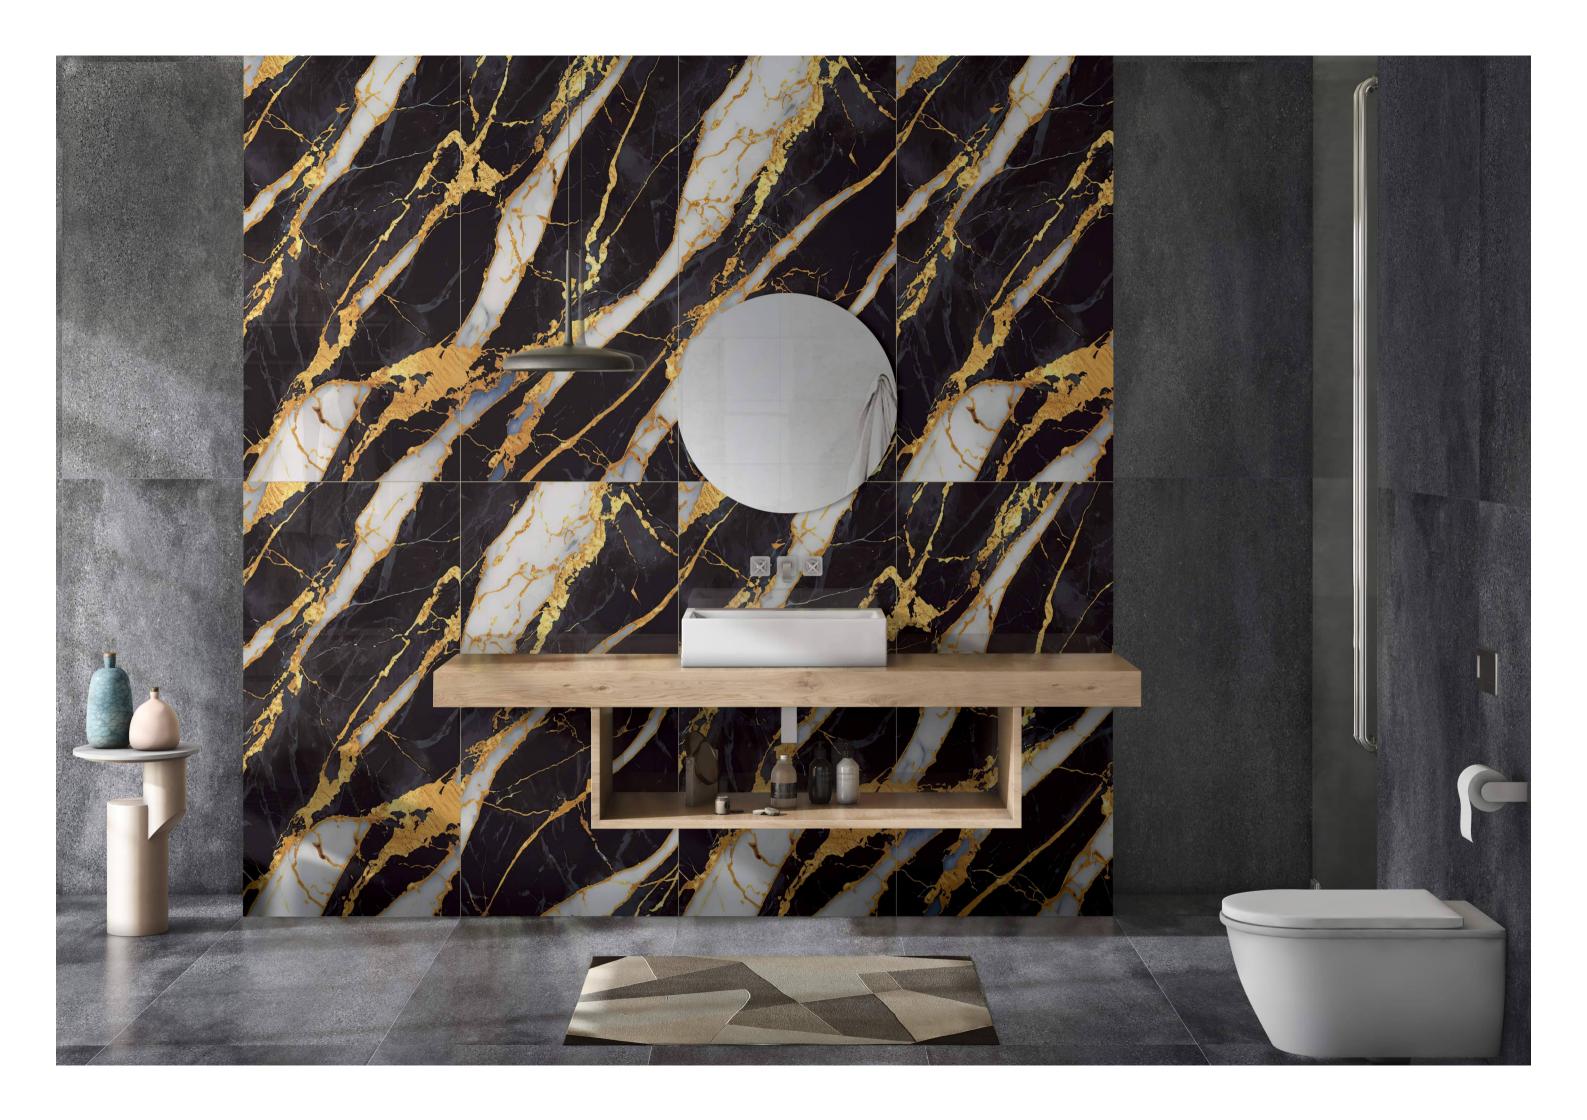

HIGH GLOSS COLLECTION

600X1200MM

A new clean and durable with the Coastal collection. Truly believing in visual continuity with a marked timeless appearance, Coastal developed a new collection of designed with 3 sized tiles with a fresh and dynamic character allowing the design-creator to comes up with a unique minimalist and urban ambience.

CRAFTING MOMENTS OF SHEER LUXURY

AMICA BLACK

SURFACE - SUPER HIGH GLOSS

ALIOT BLUE

SURFACE - SUPER HIGH GLOSS

RANDOMS- 01

ALMOND BLACK

SIZE - 600x1200mm / 2'x4'