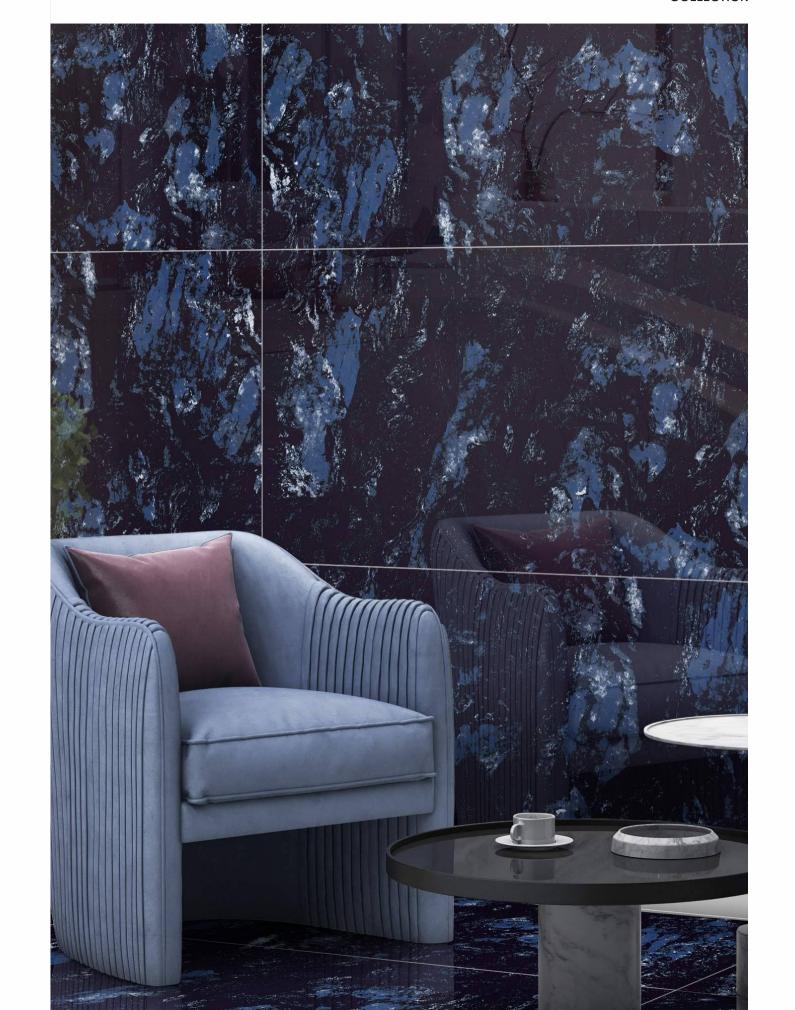

CRAFTING MOMENTS OF SHEER LUXURY

AMICA BLACK

SURFACE - SUPER HIGH GLOSS

ALIOT BLUE

SURFACE - SUPER HIGH GLOSS

RANDOMS- 01

ALMOND BLACK

SIZE - 600x1200mm / 2'x4'