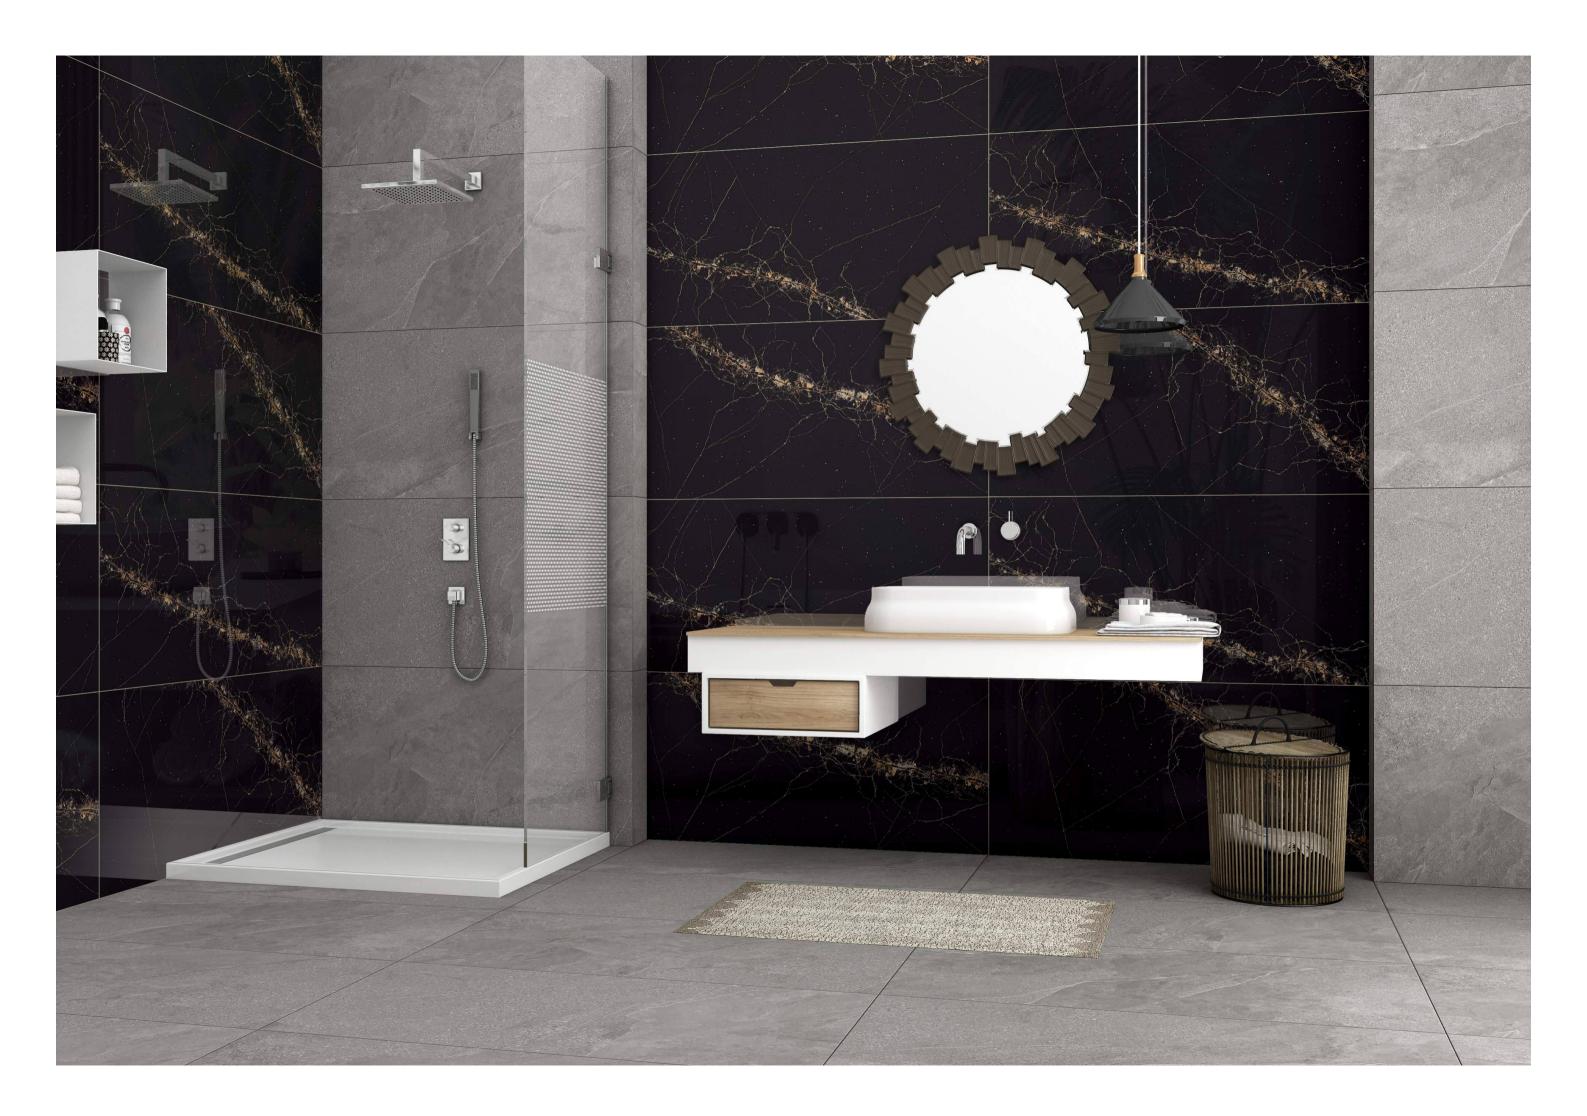

CRAFTING MOMENTS OF SHEER LUXURY

AMICA BLACK

SURFACE - SUPER HIGH GLOSS

ALIOT BLUE

SURFACE - SUPER HIGH GLOSS

RANDOMS- 01

ALMOND BLACK

SIZE - 600x1200mm / 2'x4'