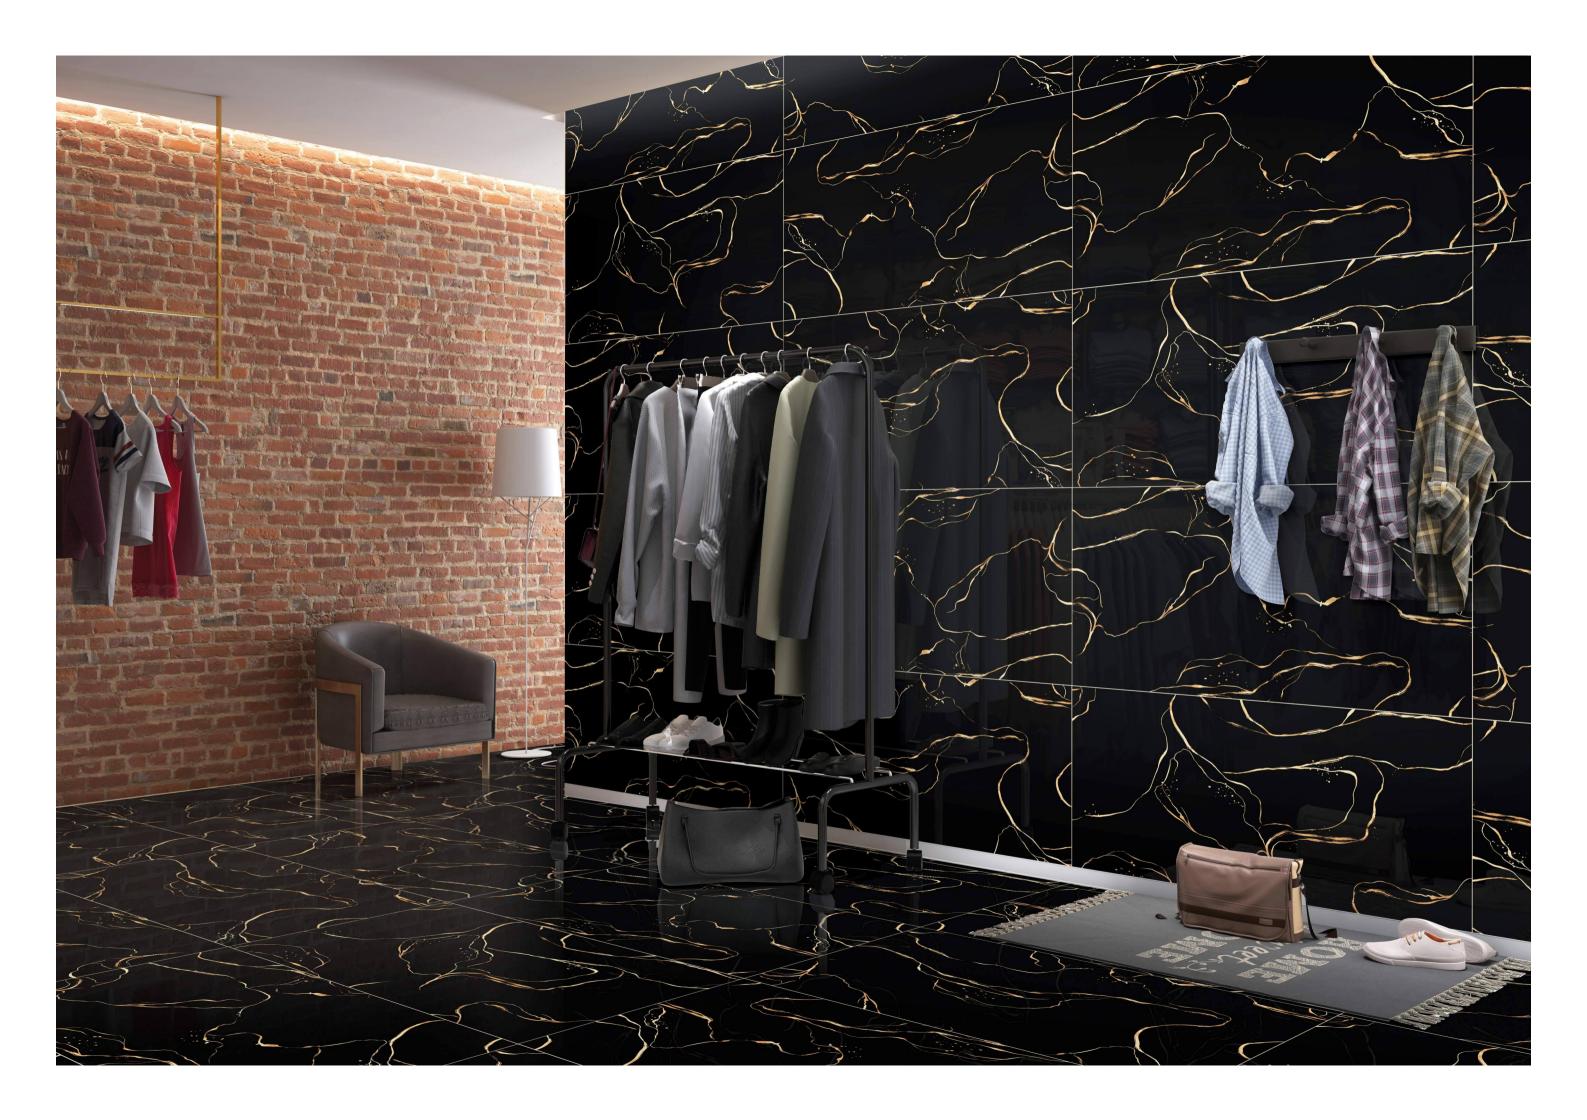

CRAFTING MOMENTS OF SHEER LUXURY

AMICA BLACK

SURFACE - SUPER HIGH GLOSS

ALIOT BLUE

SURFACE - SUPER HIGH GLOSS

RANDOMS- 01

ALMOND BLACK

SIZE - 600x1200mm / 2'x4'