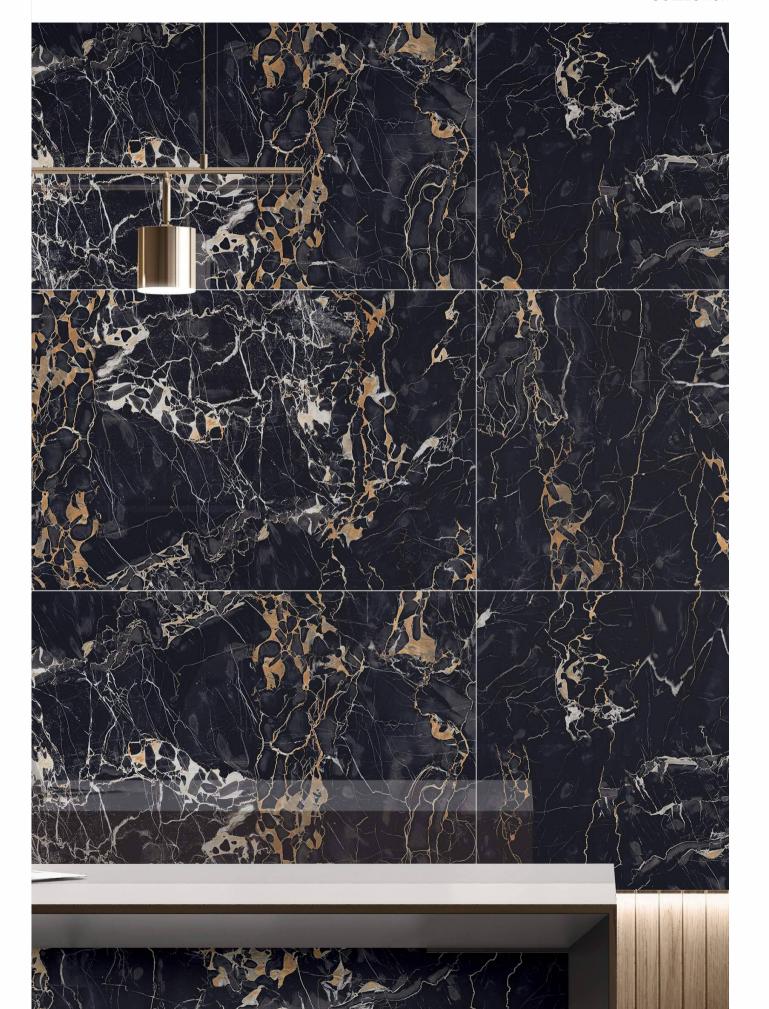

CRAFTING MOMENTS OF SHEER LUXURY

AMICA BLACK

SURFACE - SUPER HIGH GLOSS

ALIOT BLUE

SURFACE - SUPER HIGH GLOSS

RANDOMS- 01

ALMOND BLACK

SIZE - 600x1200mm / 2'x4'

SURFACE - SUPER HIGH GLOSS

ANTIQUE BLACK

SURFACE - SUPER HIGH GLOSS

RANDOMS- 03

ARRON BLACK

<u>SIZE -</u> 600xI200mm / 2'x4'

SURFACE - SUPER HIGH GLOSS

BEOLLA BLACK