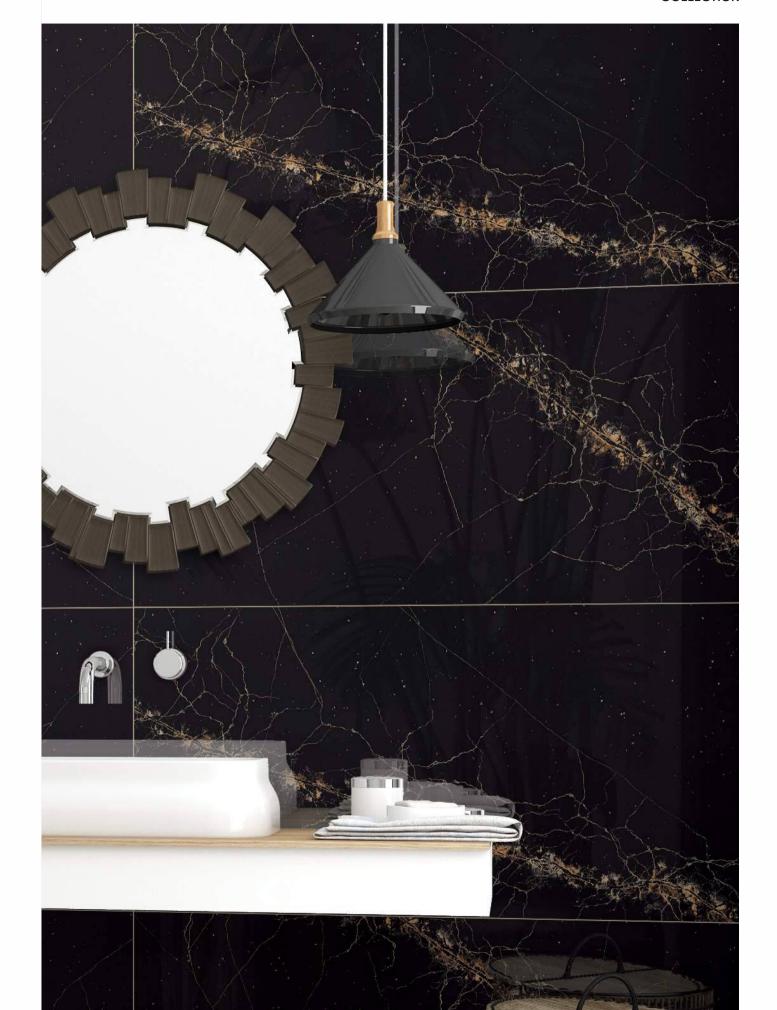

CRAFTING MOMENTS OF SHEER LUXURY

AMICA BLACK

SURFACE - SUPER HIGH GLOSS

ALIOT BLUE

SURFACE - SUPER HIGH GLOSS

RANDOMS- 01

ALMOND BLACK

SIZE - 600x1200mm / 2'x4'