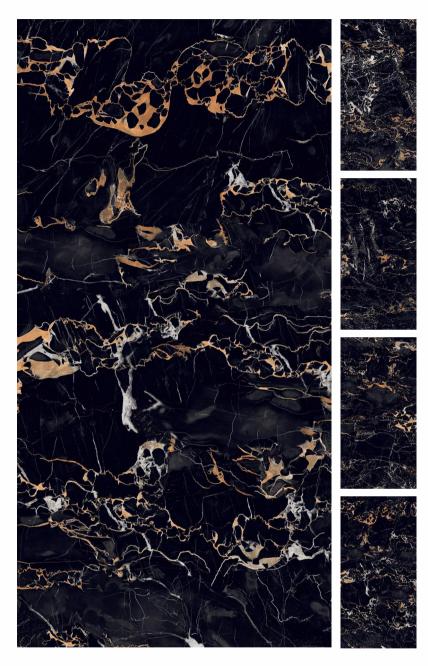

RANDOMS- 06

LEVICA BLACK

<u>SIZE -</u> 600xI200mm / 2'x4'

SURFACE - SUPER HIGH GLOSS

LEVICA BROWN

SURFACE - SUPER HIGH GLOSS

MARMO BLACK

SURFACE - SUPER HIGH GLOSS

OROBICO NATURAL

<u>SIZE -</u> 600xI200mm / 2'x4'

SURFACE - SUPER HIGH GLOSS

POTRO BLACK

SURFACE - SUPER HIGH GLOSS

QUARTZ GREEN

SIZE - 600xI200mm / 2'x4'

SURFACE - SUPER HIGH GLOSS