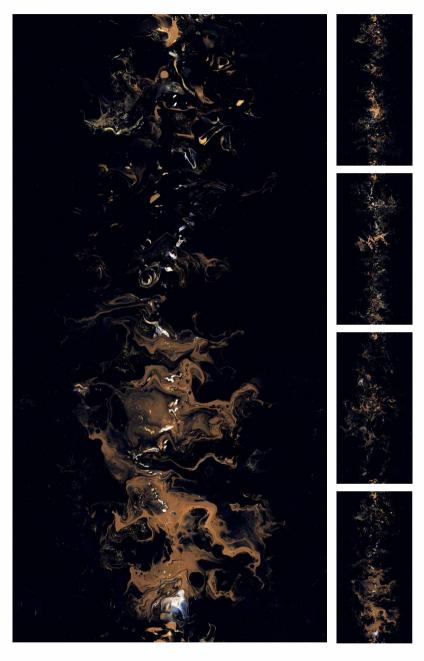

RANDOMS- 04

FOLK BLACK

<u>SIZE -</u> 600xI200mm / 2'x4'

SURFACE - SUPER HIGH GLOSS

FOREST BLUE

SURFACE - SUPER HIGH GLOSS

FOREST BROWN

SIZE - 600xI200mm / 2'x4'

WAN BROWN

SIZE - 600x1200mm / 2'x4'

SURFACE - SUPER HIGH GLOSS

ZARONI BLACK

SURFACE - SUPER HIGH GLOSS