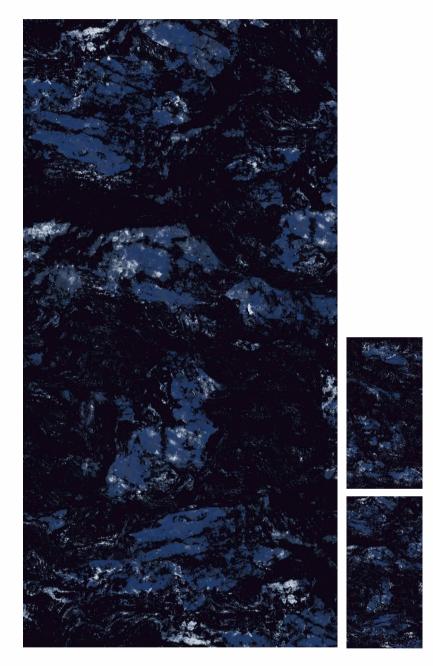

CRAFTING MOMENTS OF SHEER LUXURY

AMICA BLACK

SURFACE - SUPER HIGH GLOSS

ALIOT BLUE

SURFACE - SUPER HIGH GLOSS

RANDOMS- 01

ALMOND BLACK

SIZE - 600x1200mm / 2'x4'