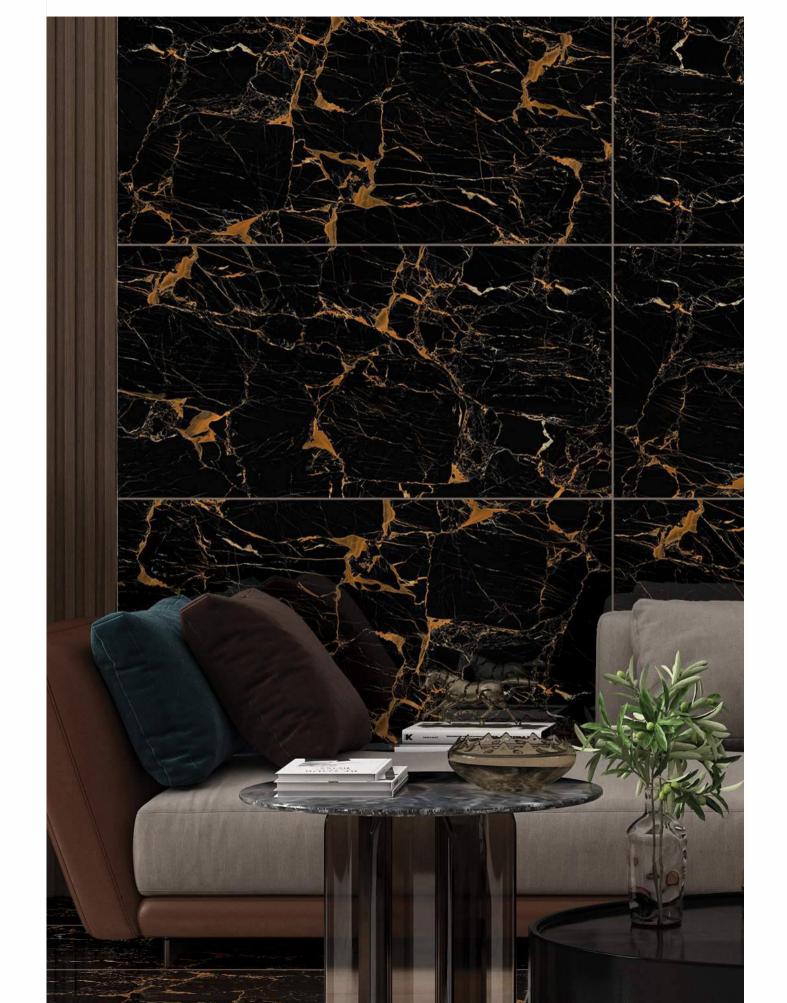

CRAFTING MOMENTS OF SHEER LUXURY

AMICA BLACK

SURFACE - SUPER HIGH GLOSS

ALIOT BLUE

SURFACE - SUPER HIGH GLOSS

RANDOMS- 01

ALMOND BLACK

SIZE - 600x1200mm / 2'x4'

SURFACE - SUPER HIGH GLOSS

ANTIQUE BLACK

SURFACE - SUPER HIGH GLOSS

RANDOMS- 03

ARRON BLACK

<u>SIZE -</u> 600xI200mm / 2'x4'

SURFACE - SUPER HIGH GLOSS

BEOLLA BLACK