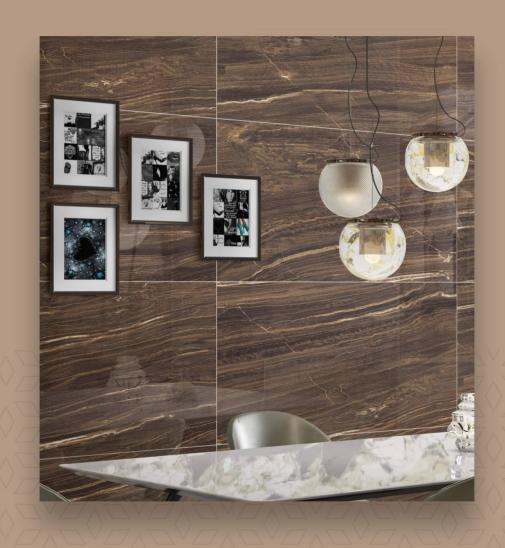

CRAFTING MOMENTS OF SHEER LUXURY

AMICA BLACK

SURFACE - SUPER HIGH GLOSS

ALIOT BLUE

SURFACE - SUPER HIGH GLOSS

RANDOMS- 01

ALMOND BLACK

SIZE - 600x1200mm / 2'x4'

SURFACE - SUPER HIGH GLOSS

ANTIQUE BLACK

SURFACE - SUPER HIGH GLOSS

RANDOMS- 03

ARRON BLACK

<u>SIZE -</u> 600xI200mm / 2'x4'

SURFACE - SUPER HIGH GLOSS

BEOLLA BLACK