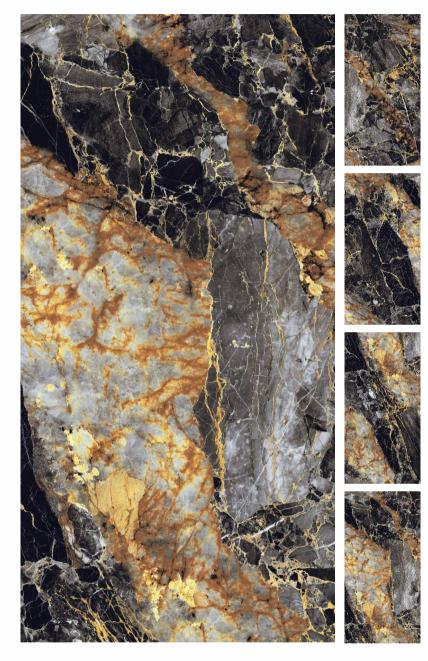

SURFACE - SUPER HIGH GLOSS

BLACK PANDA

SURFACE - SUPER HIGH GLOSS

RANDOMS- 03

COAL BLACK

SIZE - 600x1200mm / 2'x4'

SURFACE - SUPER HIGH GLOSS

DAMASCO BROWN

SURFACE - SUPER HIGH GLOSS

RANDOMS- 03

DAMSCO BLUE

 $\underline{\text{SIZE}}$  - 600xI200mm / 2'x4'

SURFACE - SUPER HIGH GLOSS

ETERNO BLACK

SURFACE - SUPER HIGH GLOSS

ETHNIC BLACK