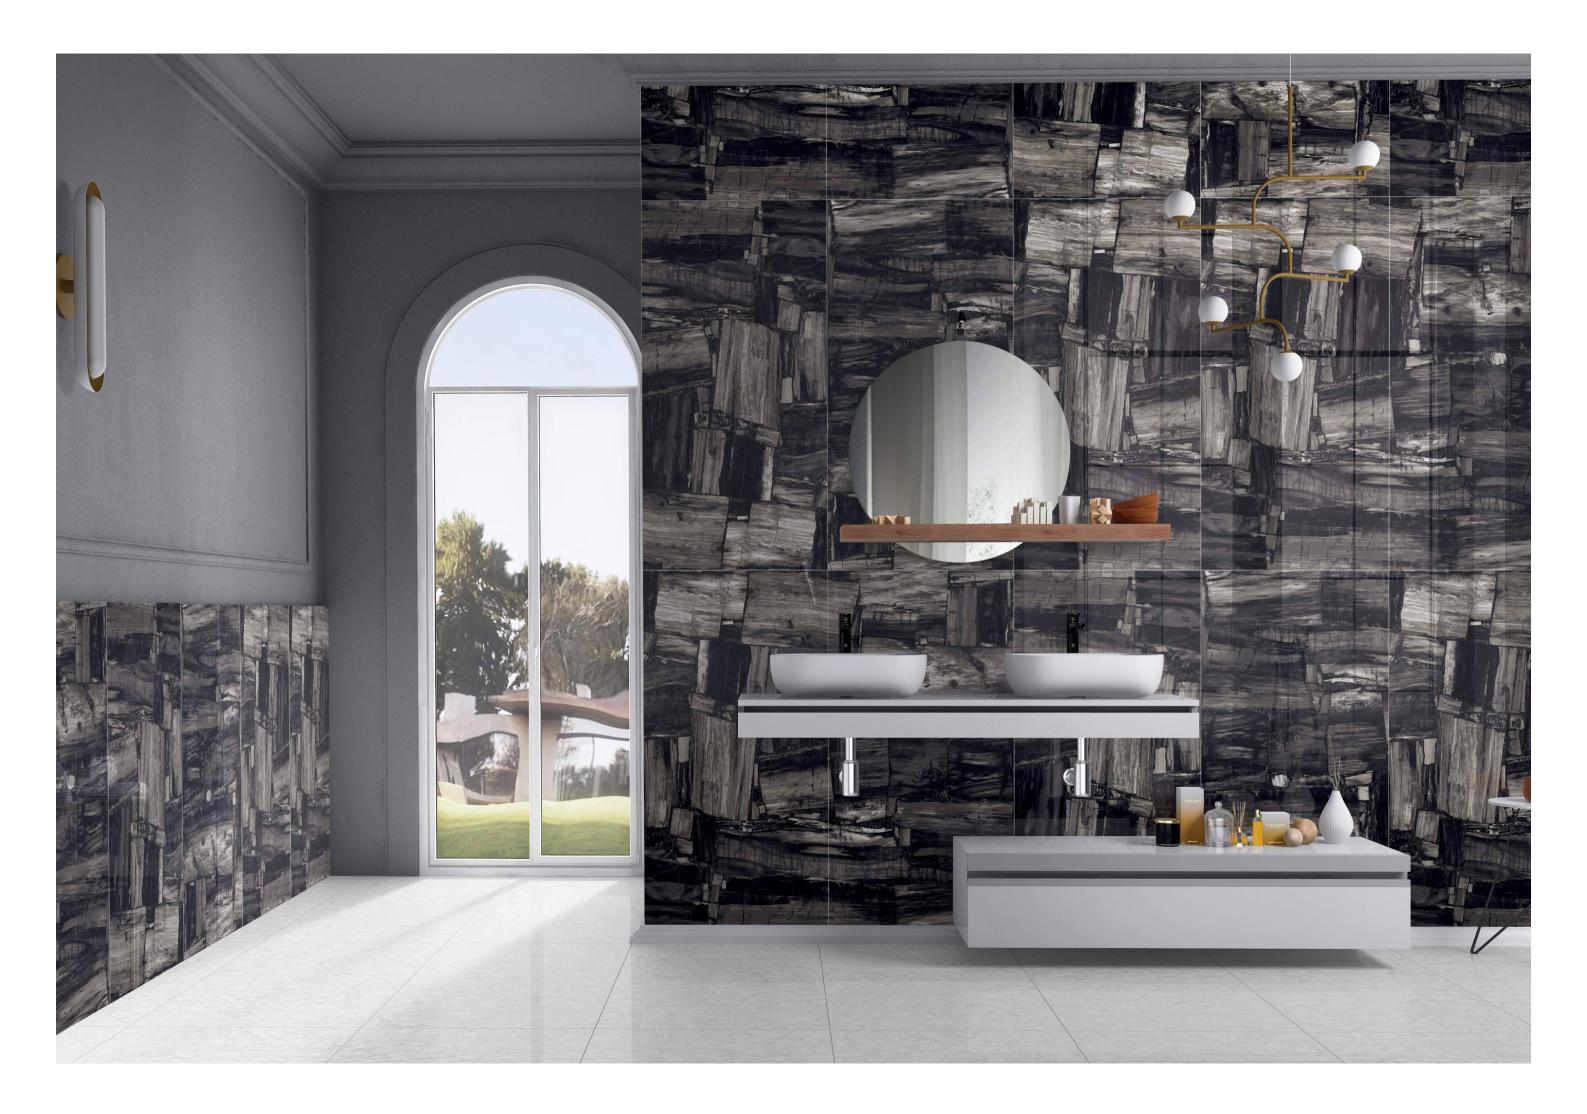

CRAFTING MOMENTS OF SHEER LUXURY

AMICA BLACK

SURFACE - SUPER HIGH GLOSS

ALIOT BLUE

SURFACE - SUPER HIGH GLOSS

RANDOMS- 01

ALMOND BLACK

SIZE - 600x1200mm / 2'x4'