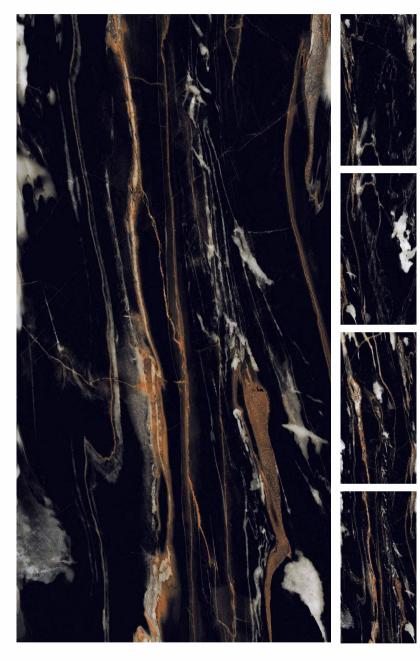

RANDOMS- 04

FOLK BLACK

<u>SIZE -</u> 600xI200mm / 2'x4'

SURFACE - SUPER HIGH GLOSS

FOREST BLUE

SURFACE - SUPER HIGH GLOSS

FOREST BROWN

SIZE - 600xI200mm / 2'x4'

RANDOMS- 03

ICE CUBES BROWN

SIZE - 600xI200mm / 2'x4'

SURFACE - SUPER HIGH GLOSS

ICE CUBES GREY

SURFACE - SUPER HIGH GLOSS

JORDAN BLACK

 $\underline{\text{SIZE}}$  600xI200mm / 2'x4'