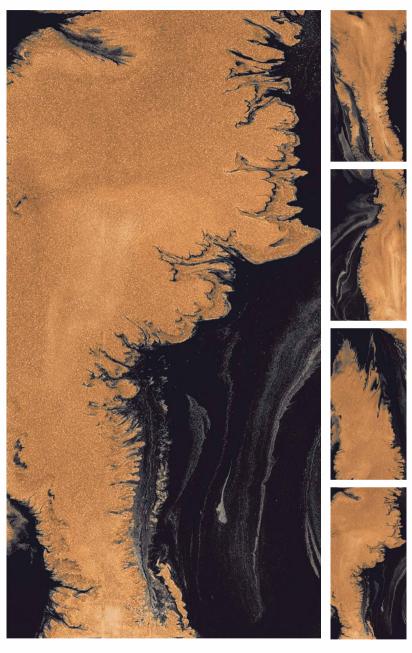

CRAFTING MOMENTS OF SHEER LUXURY

AMICA BLACK

SURFACE - SUPER HIGH GLOSS

ALIOT BLUE

SURFACE - SUPER HIGH GLOSS

RANDOMS- 01

ALMOND BLACK

SIZE - 600x1200mm / 2'x4'

SURFACE - SUPER HIGH GLOSS

ANTIQUE BLACK

SURFACE - SUPER HIGH GLOSS

RANDOMS- 03

ARRON BLACK

<u>SIZE -</u> 600xI200mm / 2'x4'

SURFACE - SUPER HIGH GLOSS

BEOLLA BLACK