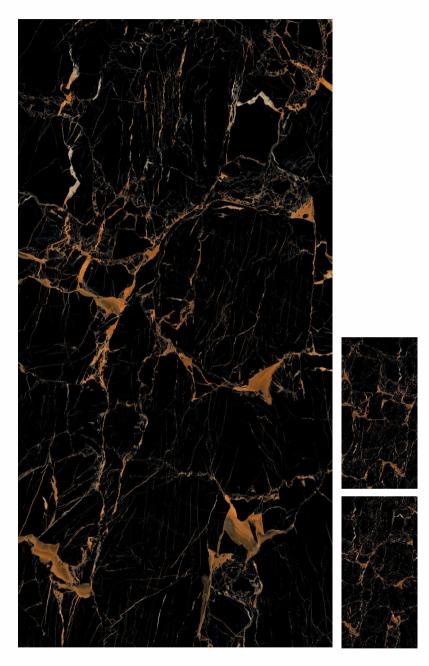

CRAFTING MOMENTS OF SHEER LUXURY

AMICA BLACK

SURFACE - SUPER HIGH GLOSS

ALIOT BLUE

SURFACE - SUPER HIGH GLOSS

RANDOMS- 01

ALMOND BLACK

SIZE - 600x1200mm / 2'x4'

SURFACE - SUPER HIGH GLOSS

ANTIQUE BLACK

SURFACE - SUPER HIGH GLOSS

RANDOMS- 03

ARRON BLACK

<u>SIZE -</u> 600xI200mm / 2'x4'

SURFACE - SUPER HIGH GLOSS

BEOLLA BLACK