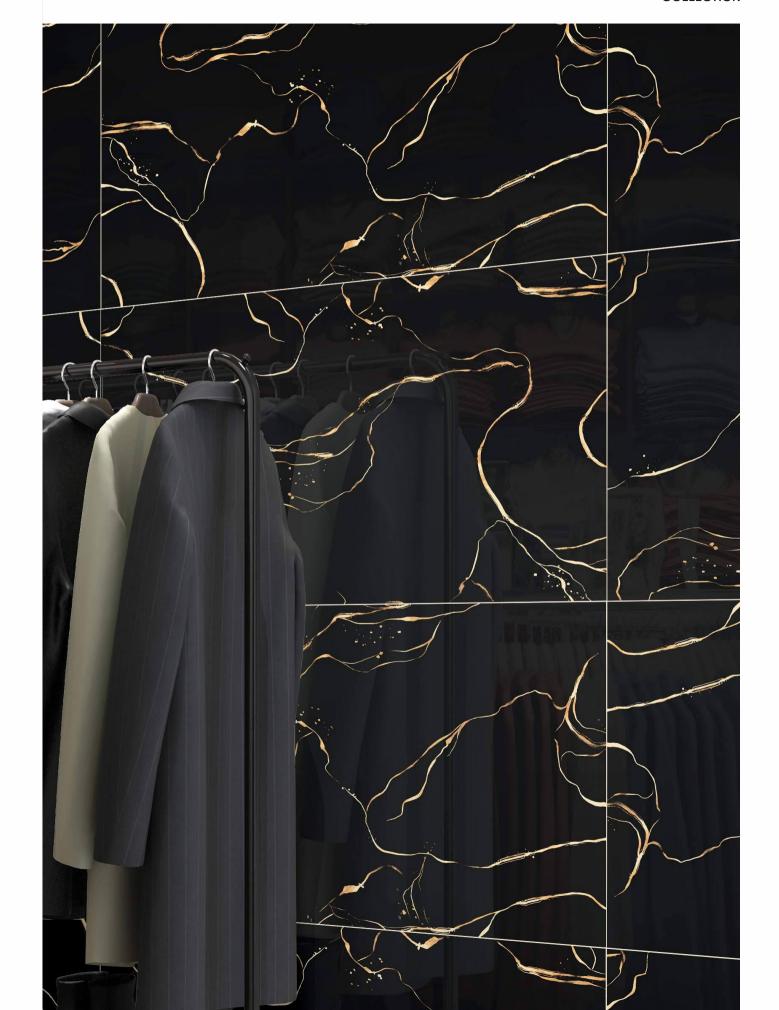

CRAFTING MOMENTS OF SHEER LUXURY

AMICA BLACK

SURFACE - SUPER HIGH GLOSS

ALIOT BLUE

SURFACE - SUPER HIGH GLOSS

RANDOMS- 01

ALMOND BLACK

SIZE - 600x1200mm / 2'x4'