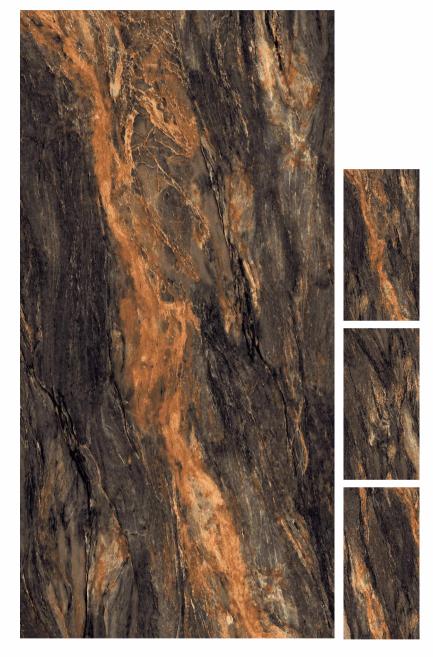

CRAFTING MOMENTS OF SHEER LUXURY

AMICA BLACK

SURFACE - SUPER HIGH GLOSS

ALIOT BLUE

SURFACE - SUPER HIGH GLOSS

RANDOMS- 01

ALMOND BLACK

SIZE - 600x1200mm / 2'x4'