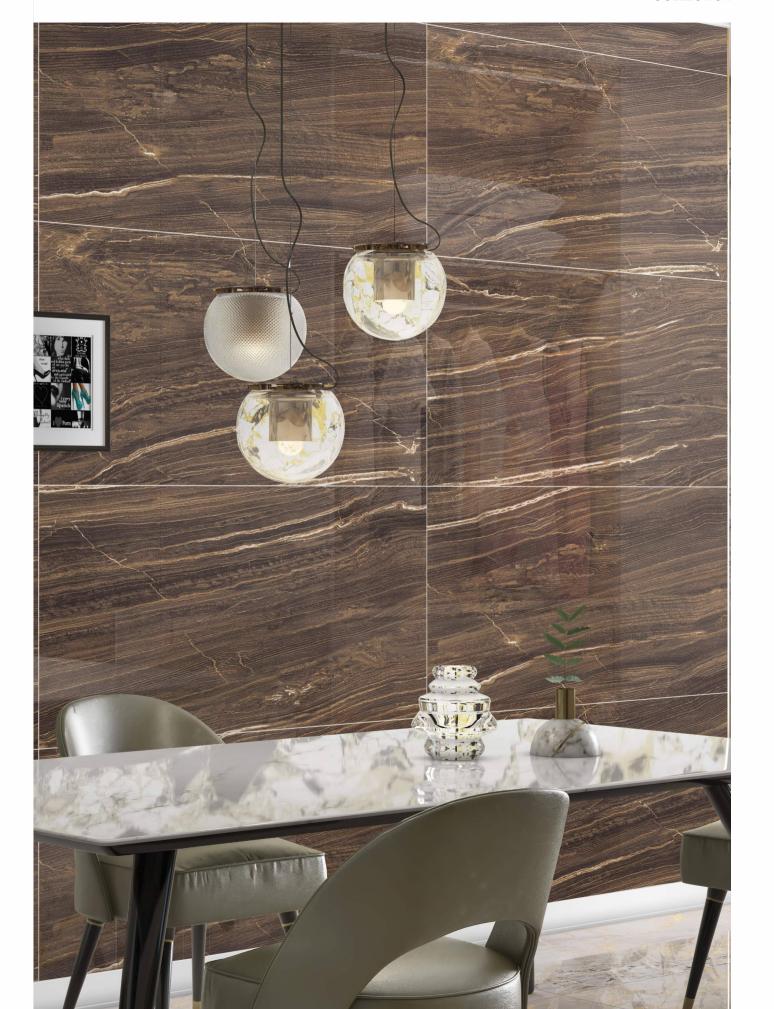

SURFACE - SUPER HIGH GLOSS

BLACK PANDA

SURFACE - SUPER HIGH GLOSS

RANDOMS- 03

COAL BLACK

SIZE - 600x1200mm / 2'x4'

SURFACE - SUPER HIGH GLOSS

DAMASCO BROWN