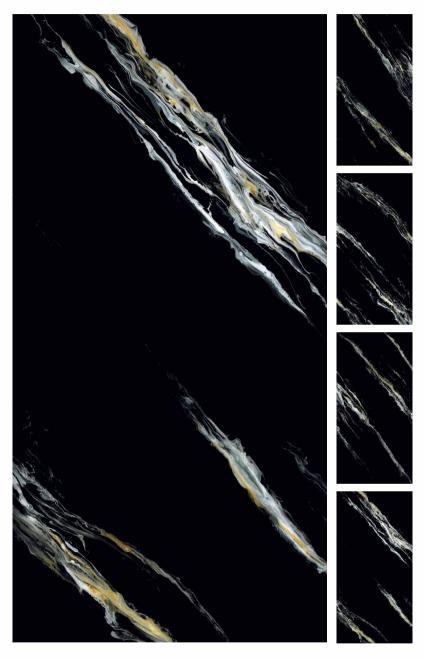

CRAFTING MOMENTS OF SHEER LUXURY

AMICA BLACK

SURFACE - SUPER HIGH GLOSS

ALIOT BLUE

SURFACE - SUPER HIGH GLOSS

RANDOMS- 01

ALMOND BLACK

SIZE - 600x1200mm / 2'x4'