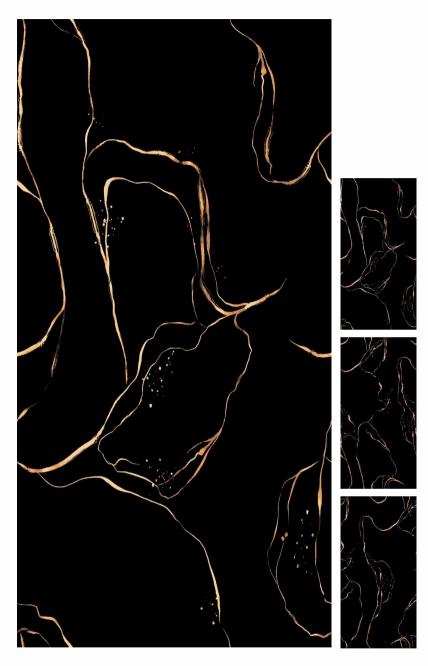

CRAFTING MOMENTS OF SHEER LUXURY

AMICA BLACK

SURFACE - SUPER HIGH GLOSS

ALIOT BLUE

SURFACE - SUPER HIGH GLOSS

RANDOMS- 01

ALMOND BLACK

SIZE - 600x1200mm / 2'x4'