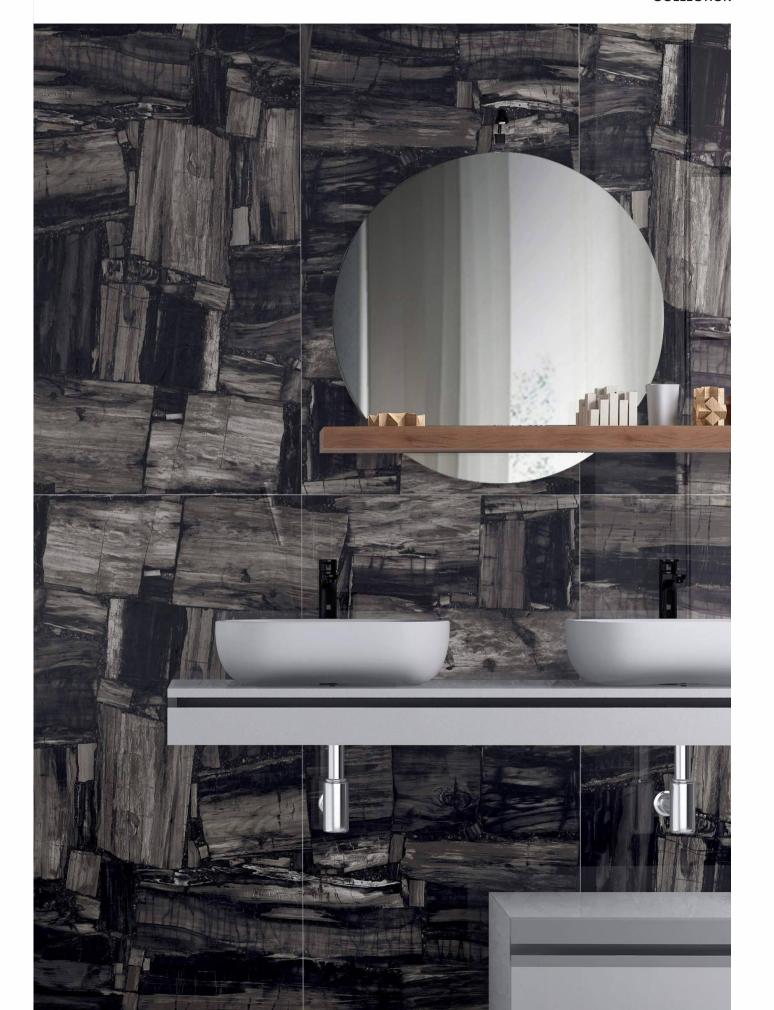

CRAFTING MOMENTS OF SHEER LUXURY

AMICA BLACK

SURFACE - SUPER HIGH GLOSS

ALIOT BLUE

SURFACE - SUPER HIGH GLOSS

RANDOMS- 01

ALMOND BLACK

SIZE - 600x1200mm / 2'x4'