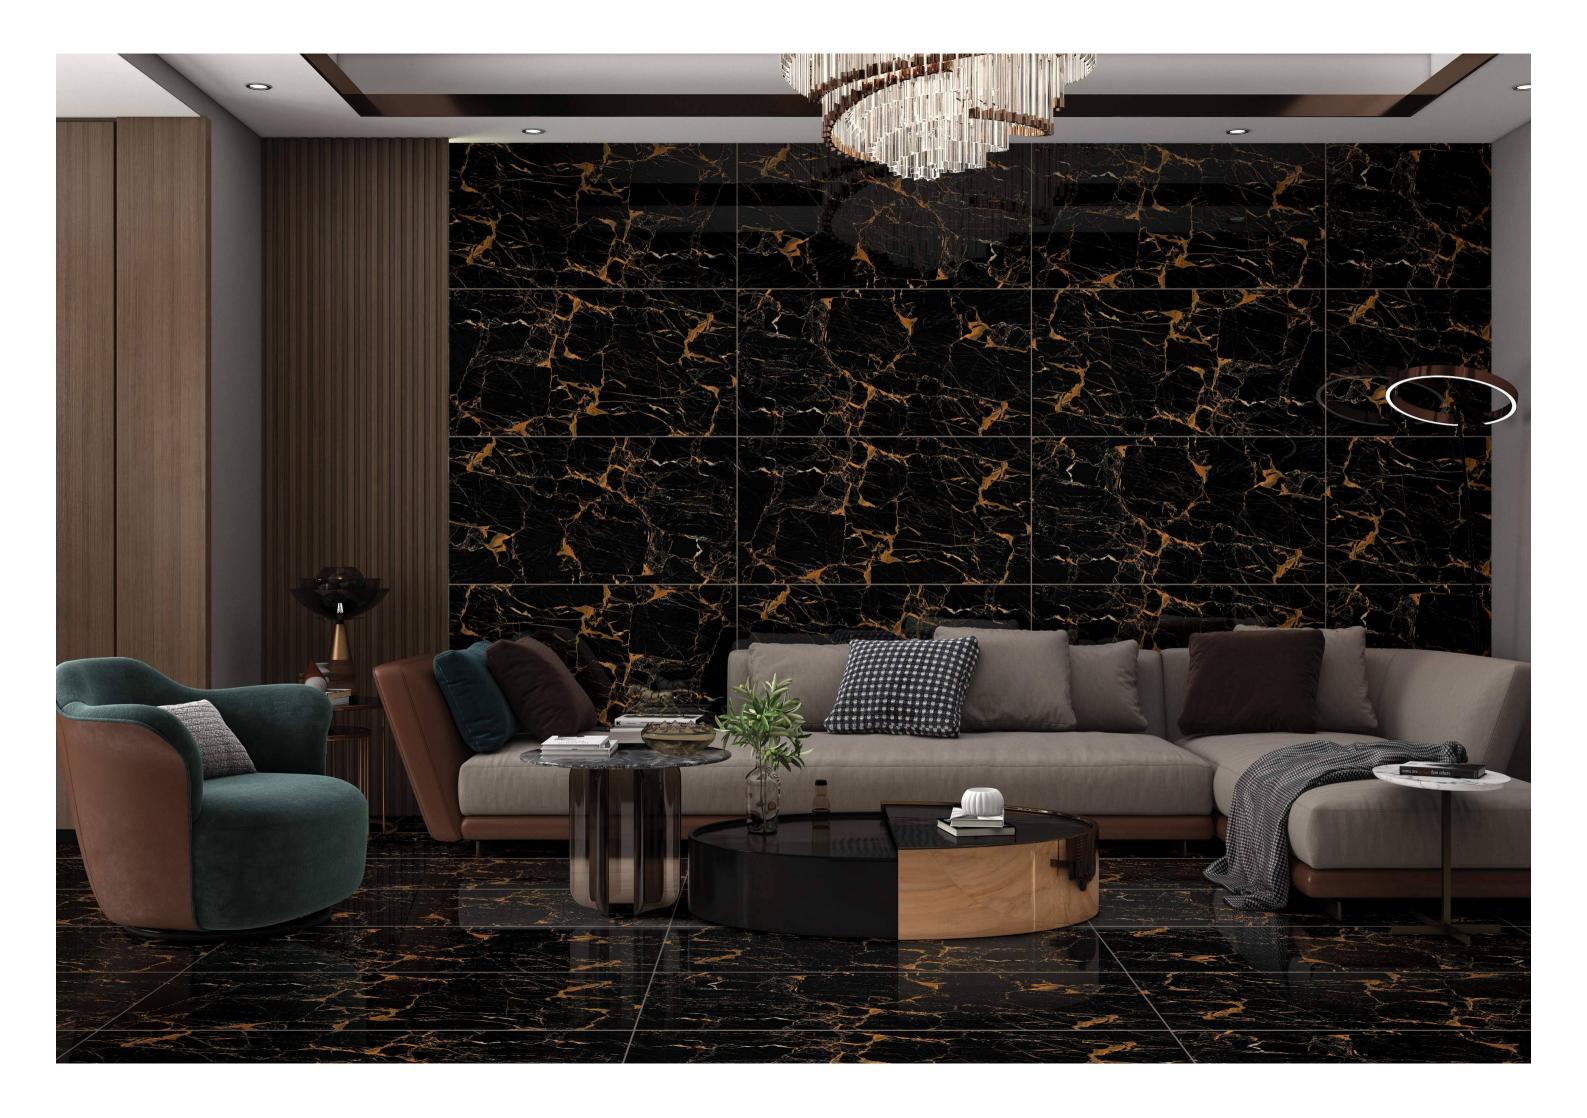

CRAFTING MOMENTS OF SHEER LUXURY

AMICA BLACK

SURFACE - SUPER HIGH GLOSS

ALIOT BLUE

SURFACE - SUPER HIGH GLOSS

RANDOMS- 01

ALMOND BLACK

SIZE - 600x1200mm / 2'x4'

SURFACE - SUPER HIGH GLOSS

ANTIQUE BLACK

SURFACE - SUPER HIGH GLOSS

RANDOMS- 03

ARRON BLACK

<u>SIZE -</u> 600xI200mm / 2'x4'

SURFACE - SUPER HIGH GLOSS

BEOLLA BLACK