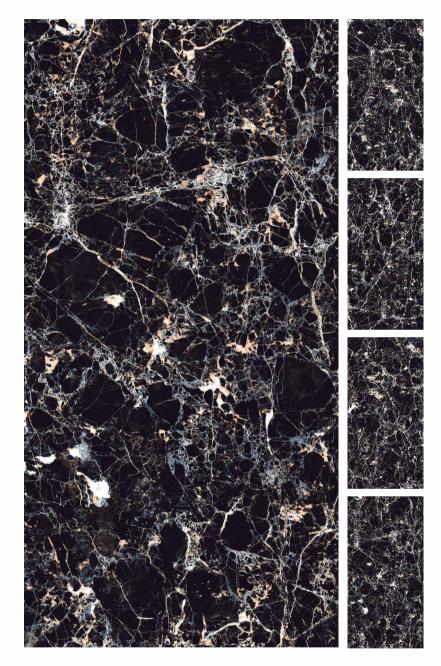

RANDOMS- 03

ICE CUBES BROWN

SIZE - 600xI200mm / 2'x4'

SURFACE - SUPER HIGH GLOSS

ICE CUBES GREY

SURFACE - SUPER HIGH GLOSS

JORDAN BLACK

 $\underline{\text{SIZE}}$  600xI200mm / 2'x4'

SURFACE - SUPER HIGH GLOSS

RANDOMS- 04

JORDAN GREY

<u>SIZE -</u> 600xl200mm / 2'x4'

SURFACE - SUPER HIGH GLOSS

LEMORIAN BLACK

 $\underline{\text{SIZE}}$  600xI200mm / 2'x4'

SURFACE - SUPER HIGH GLOSS