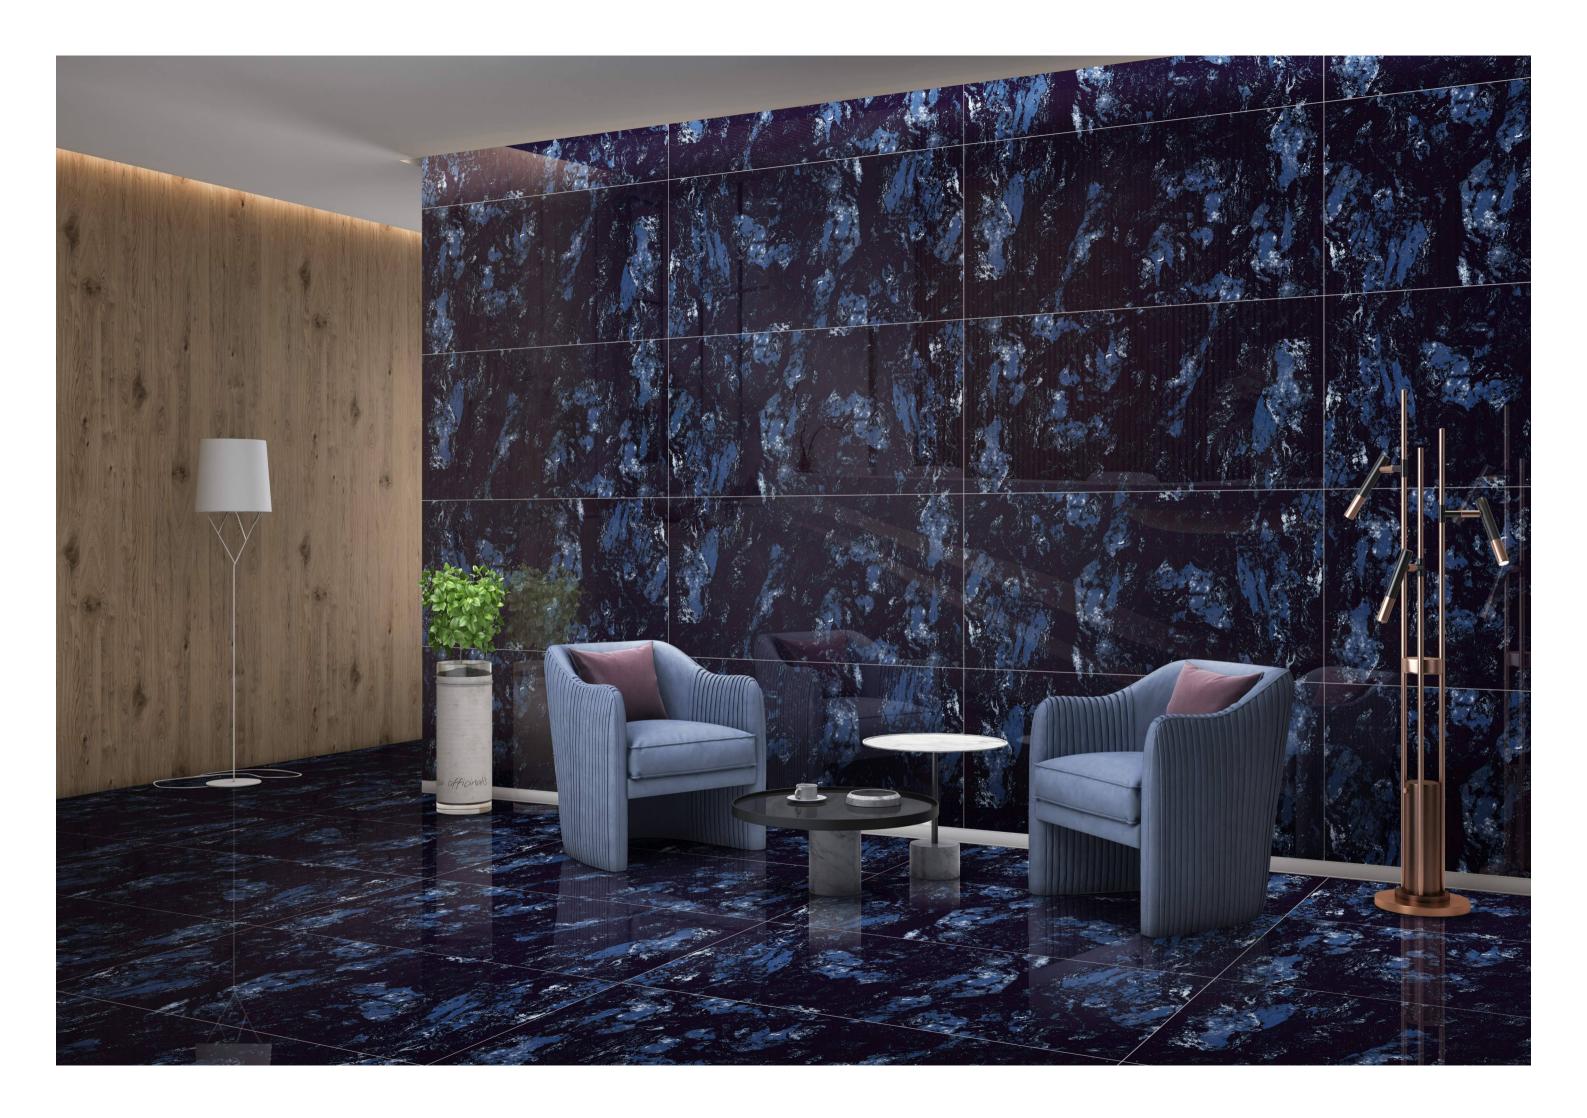

CRAFTING MOMENTS OF SHEER LUXURY

AMICA BLACK

SURFACE - SUPER HIGH GLOSS

ALIOT BLUE

SURFACE - SUPER HIGH GLOSS

RANDOMS- 01

ALMOND BLACK

SIZE - 600x1200mm / 2'x4'