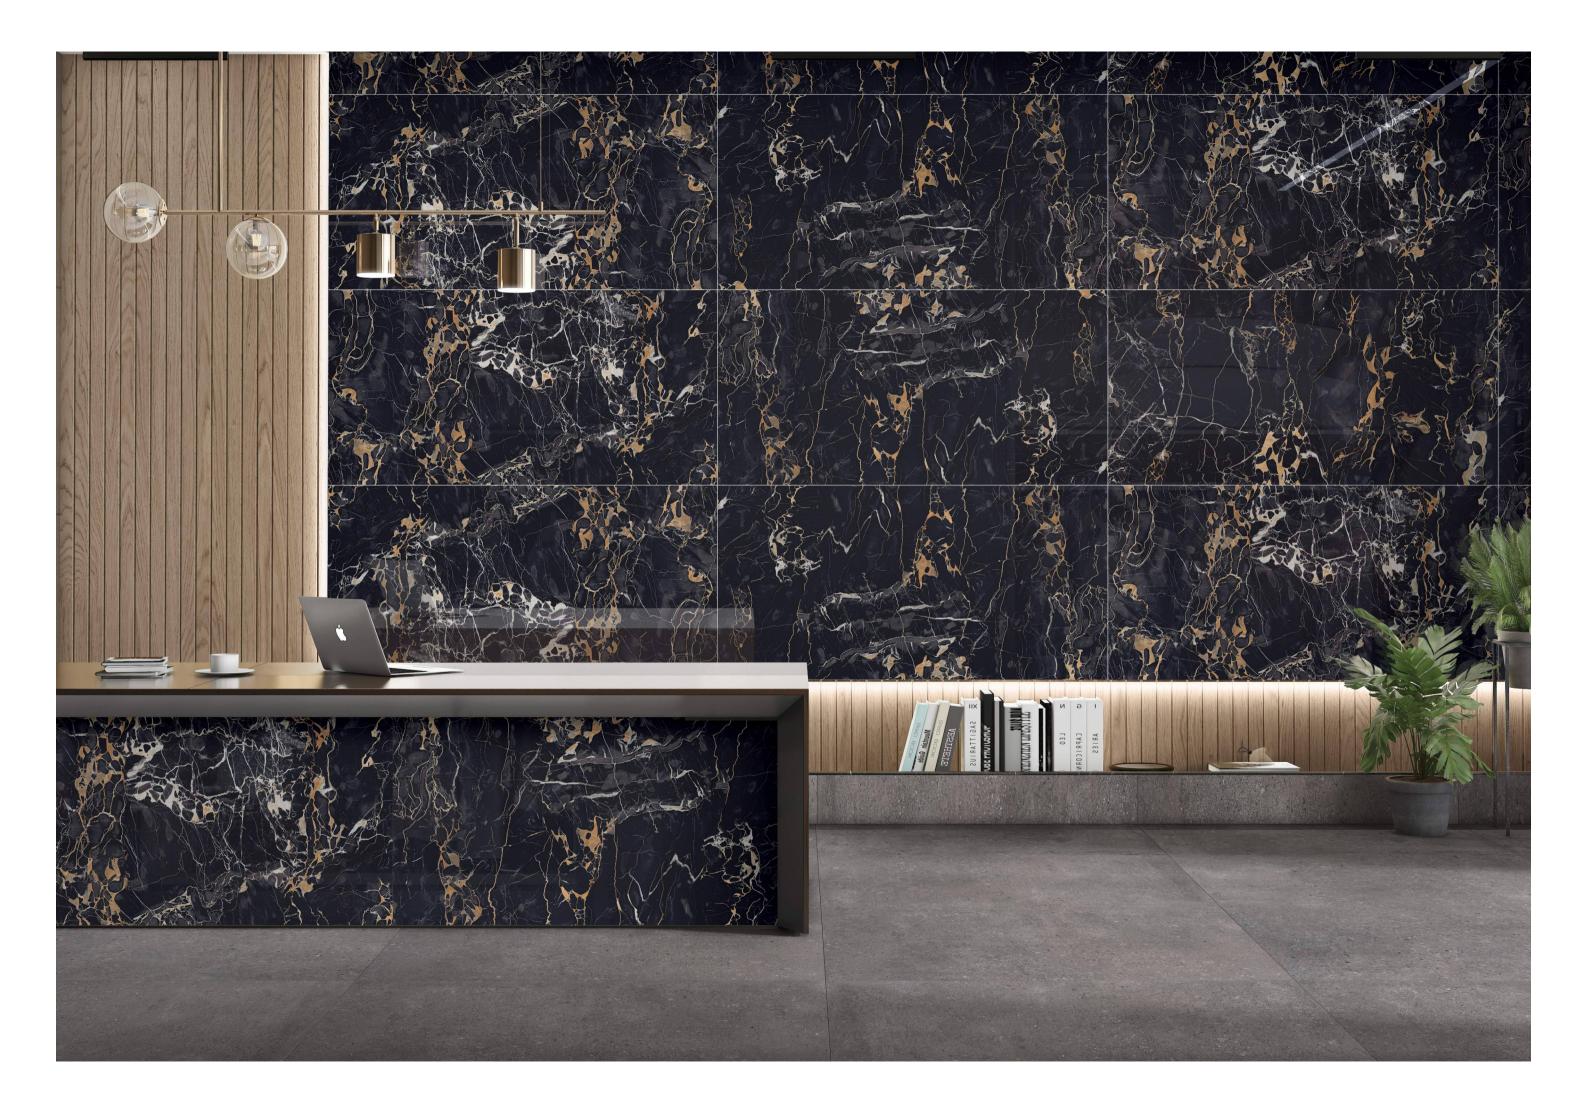

CRAFTING MOMENTS OF SHEER LUXURY

AMICA BLACK

SURFACE - SUPER HIGH GLOSS

ALIOT BLUE

SURFACE - SUPER HIGH GLOSS

RANDOMS- 01

ALMOND BLACK

SIZE - 600x1200mm / 2'x4'

SURFACE - SUPER HIGH GLOSS

ANTIQUE BLACK

SURFACE - SUPER HIGH GLOSS

RANDOMS- 03

ARRON BLACK

<u>SIZE -</u> 600xI200mm / 2'x4'

SURFACE - SUPER HIGH GLOSS

BEOLLA BLACK