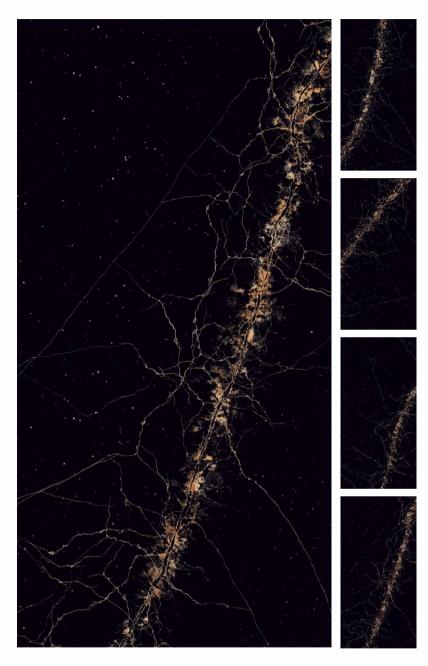

SURFACE - SUPER HIGH GLOSS

BLACK PANDA

SURFACE - SUPER HIGH GLOSS

RANDOMS- 03

COAL BLACK

SIZE - 600x1200mm / 2'x4'

SURFACE - SUPER HIGH GLOSS

DAMASCO BROWN

SURFACE - SUPER HIGH GLOSS

RANDOMS- 03

DAMSCO BLUE

 $\underline{\text{SIZE}}$  - 600xI200mm / 2'x4'

SURFACE - SUPER HIGH GLOSS

ETERNO BLACK

SURFACE - SUPER HIGH GLOSS

ETHNIC BLACK