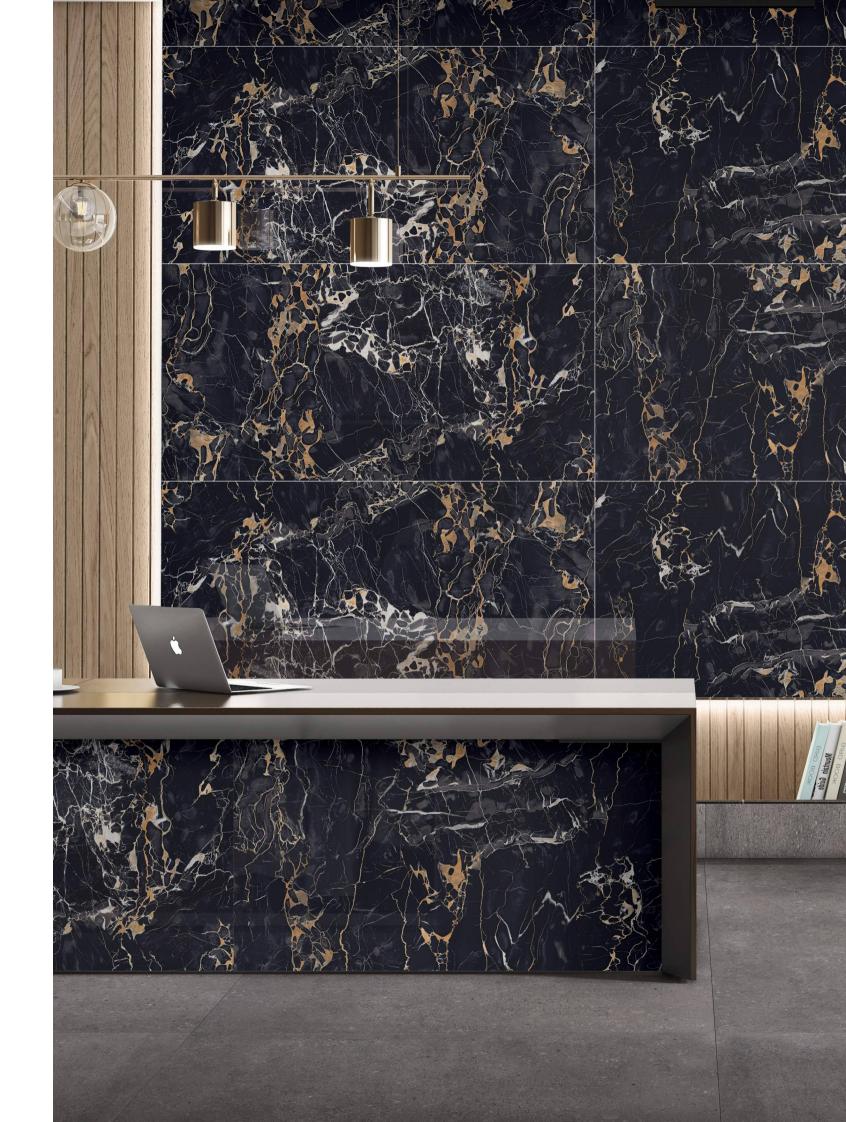

CRAFTING MOMENTS OF SHEER LUXURY

AMICA BLACK

SURFACE - SUPER HIGH GLOSS

ALIOT BLUE

SURFACE - SUPER HIGH GLOSS

RANDOMS- 01

ALMOND BLACK

SIZE - 600x1200mm / 2'x4'